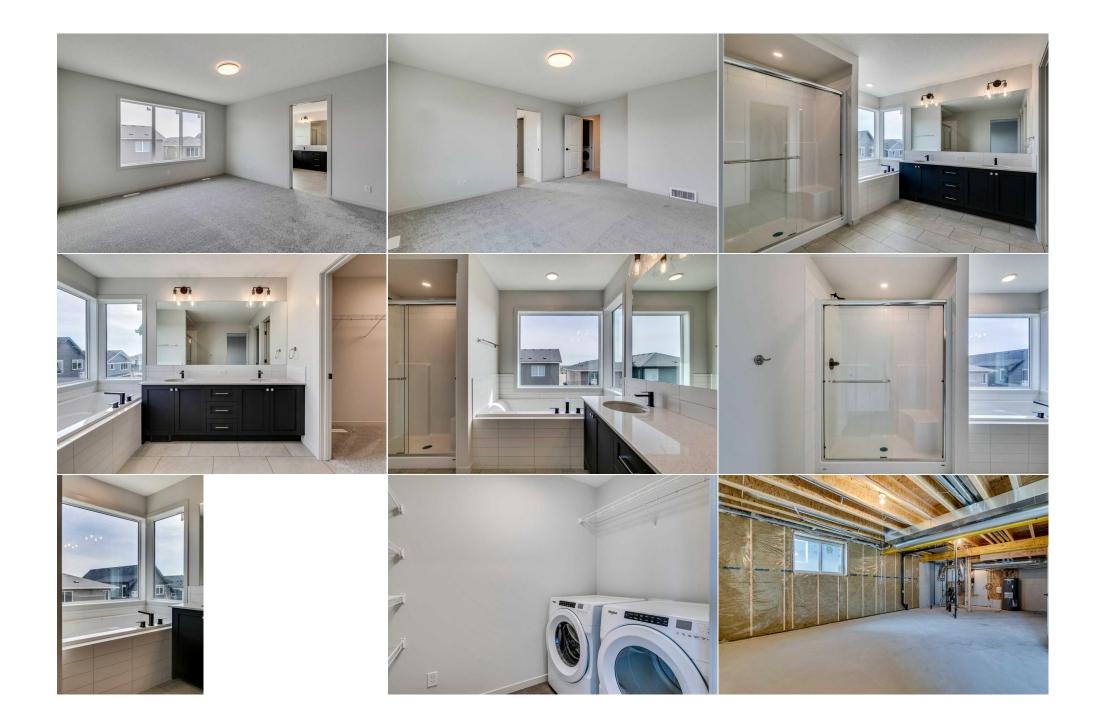

Utilities and Features

| Roof:<br>Heating:<br>Sewer:                                                   | Asphalt Shingle<br>Forced Air,Natural Gas |                                                                                                                                                                                                            | Construction:<br><b>Stone,Vinyl Siding,Wood</b><br>Flooring:                                            | Stone, Vinyl Siding, Wood Frame                         |                                                                                             |  |  |  |  |  |
|-------------------------------------------------------------------------------|-------------------------------------------|------------------------------------------------------------------------------------------------------------------------------------------------------------------------------------------------------------|---------------------------------------------------------------------------------------------------------|---------------------------------------------------------|---------------------------------------------------------------------------------------------|--|--|--|--|--|
| Ext Feat:                                                                     | None                                      |                                                                                                                                                                                                            | Carpet,Laminate,Tile<br>Water Source:<br>Fnd/Bsmt:<br>Poured Concrete                                   | Carpet,Laminate,Tile<br>Water Source:<br>Fnd/Bsmt:      |                                                                                             |  |  |  |  |  |
| Kitchen Appl:<br>Int Feat:<br>Utilities:                                      |                                           | Dishwasher,Dryer,Microwave,Range,Refrigerator,Washer<br>Double Vanity,Kitchen Island,No Animal Home,No Smoking Home,Open Floorplan,Pantry,Soaking Tub,Stone Counters,Walk-In Closet(s)<br>Room Information |                                                                                                         |                                                         |                                                                                             |  |  |  |  |  |
| <u>Room</u><br>Great Room<br>Den<br>4pc Bathroom<br>Bedroom - Prin<br>Bedroom | ••                                        | Dimensions<br>12`3" x 14`10"<br>5`6" x 8`6"<br>0`0" x 0`0"<br>13`3" x 14`5"<br>11`5" x 11`0"                                                                                                               | Room<br>Dining Room<br>2pc Bathroom<br>5pc Ensuite bath<br>Bonus Room<br>Bedroom<br>Legal/Tax/Financial | <u>Level</u><br>Main<br>Main<br>Upper<br>Upper<br>Upper | Dimensions<br>12`9" x 11`0"<br>0`0" x 0`0"<br>0`0" x 0`0"<br>13`3" x 14`2"<br>11`5" x 11`0" |  |  |  |  |  |

| Title:<br>Fee Simple<br>Legal Desc: | Zoning:<br>R2<br>2211081                                                                                                                                                                                                                                                                                                                                                                                                                                                                                                                                                                                                                                                                                                                                                                                                                                                                       |  |  |  |  |
|-------------------------------------|------------------------------------------------------------------------------------------------------------------------------------------------------------------------------------------------------------------------------------------------------------------------------------------------------------------------------------------------------------------------------------------------------------------------------------------------------------------------------------------------------------------------------------------------------------------------------------------------------------------------------------------------------------------------------------------------------------------------------------------------------------------------------------------------------------------------------------------------------------------------------------------------|--|--|--|--|
| 5                                   | Remarks                                                                                                                                                                                                                                                                                                                                                                                                                                                                                                                                                                                                                                                                                                                                                                                                                                                                                        |  |  |  |  |
| Pub Rmks:                           | Welcome to the Nora II by Calbridge Homes, a stunning 3-bedroom, 2.5-bathroom two-story home designed for modern living. Step inside to an impressive open-to-<br>above foyer that leads into a spacious open-concept main floor. The kitchen is a chef's dream, featuring a large island with quartz countertops and a convenient<br>walk-through pantry connecting to the double attached garage. The great room boasts an elegant electric fireplace, perfect for cozy evenings, while a main floor<br>den offers the ideal space for work or relaxation. Upstairs, a generous bonus room awaits, along with the luxurious primary bedroom complete with a 5-piece<br>ensuite, including a double vanity, separate shower, soaker tub, and walk-in closet. Two additional bedrooms complete the upper level, offering comfort and style<br>for the whole family. Photos are representative. |  |  |  |  |
| Inclusions:                         | Ν/Α                                                                                                                                                                                                                                                                                                                                                                                                                                                                                                                                                                                                                                                                                                                                                                                                                                                                                            |  |  |  |  |
| Property Listed By:                 | Bode Platform Inc.                                                                                                                                                                                                                                                                                                                                                                                                                                                                                                                                                                                                                                                                                                                                                                                                                                                                             |  |  |  |  |