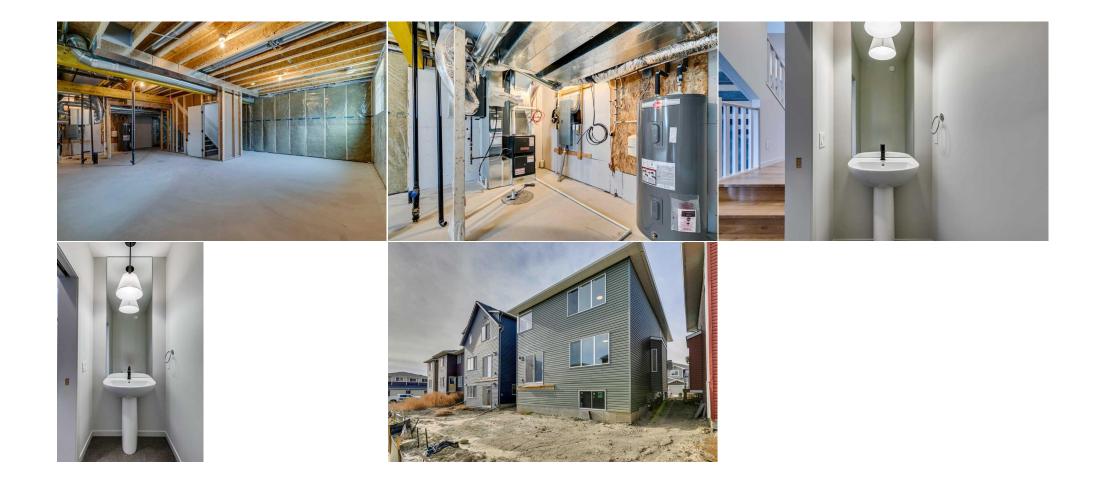

Utilities and Features

| Roof:<br>Heating:<br>Sewer:                                                   | Asphalt Shingle<br>Forced Air,Natural Gas |                                                                                                                                                                                                            | Construction:<br><b>Stone,Vinyl Siding,Wood</b><br>Flooring:                                            | Stone, Vinyl Siding, Wood Frame                         |                                                                                             |  |  |  |  |  |
|-------------------------------------------------------------------------------|-------------------------------------------|------------------------------------------------------------------------------------------------------------------------------------------------------------------------------------------------------------|---------------------------------------------------------------------------------------------------------|---------------------------------------------------------|---------------------------------------------------------------------------------------------|--|--|--|--|--|
| Ext Feat:                                                                     | None                                      |                                                                                                                                                                                                            | Carpet,Laminate,Tile<br>Water Source:<br>Fnd/Bsmt:<br>Poured Concrete                                   | Carpet,Laminate,Tile<br>Water Source:<br>Fnd/Bsmt:      |                                                                                             |  |  |  |  |  |
| Kitchen Appl:<br>Int Feat:<br>Utilities:                                      |                                           | Dishwasher,Dryer,Microwave,Range,Refrigerator,Washer<br>Double Vanity,Kitchen Island,No Animal Home,No Smoking Home,Open Floorplan,Pantry,Soaking Tub,Stone Counters,Walk-In Closet(s)<br>Room Information |                                                                                                         |                                                         |                                                                                             |  |  |  |  |  |
| <u>Room</u><br>Great Room<br>Den<br>4pc Bathroom<br>Bedroom - Prin<br>Bedroom | ••                                        | Dimensions<br>12`3" x 14`10"<br>5`6" x 8`6"<br>0`0" x 0`0"<br>13`3" x 14`5"<br>11`5" x 11`0"                                                                                                               | Room<br>Dining Room<br>2pc Bathroom<br>5pc Ensuite bath<br>Bonus Room<br>Bedroom<br>Legal/Tax/Financial | <u>Level</u><br>Main<br>Main<br>Upper<br>Upper<br>Upper | Dimensions<br>12`9" x 11`0"<br>0`0" x 0`0"<br>0`0" x 0`0"<br>13`3" x 14`2"<br>11`5" x 11`0" |  |  |  |  |  |

| Title:<br>Fee Simple<br>Legal Desc: | Zoning:<br>R2<br>2211081                                                                                                                                                                                                                                                                                                                                                                                                                                                                                                                                                                                                                                                                                                                                                                                                                                                                       |  |  |  |  |
|-------------------------------------|------------------------------------------------------------------------------------------------------------------------------------------------------------------------------------------------------------------------------------------------------------------------------------------------------------------------------------------------------------------------------------------------------------------------------------------------------------------------------------------------------------------------------------------------------------------------------------------------------------------------------------------------------------------------------------------------------------------------------------------------------------------------------------------------------------------------------------------------------------------------------------------------|--|--|--|--|
| 5                                   | Remarks                                                                                                                                                                                                                                                                                                                                                                                                                                                                                                                                                                                                                                                                                                                                                                                                                                                                                        |  |  |  |  |
| Pub Rmks:                           | Welcome to the Nora II by Calbridge Homes, a stunning 3-bedroom, 2.5-bathroom two-story home designed for modern living. Step inside to an impressive open-to-<br>above foyer that leads into a spacious open-concept main floor. The kitchen is a chef's dream, featuring a large island with quartz countertops and a convenient<br>walk-through pantry connecting to the double attached garage. The great room boasts an elegant electric fireplace, perfect for cozy evenings, while a main floor<br>den offers the ideal space for work or relaxation. Upstairs, a generous bonus room awaits, along with the luxurious primary bedroom complete with a 5-piece<br>ensuite, including a double vanity, separate shower, soaker tub, and walk-in closet. Two additional bedrooms complete the upper level, offering comfort and style<br>for the whole family. Photos are representative. |  |  |  |  |
| Inclusions:                         | Ν/Α                                                                                                                                                                                                                                                                                                                                                                                                                                                                                                                                                                                                                                                                                                                                                                                                                                                                                            |  |  |  |  |
| Property Listed By:                 | Bode Platform Inc.                                                                                                                                                                                                                                                                                                                                                                                                                                                                                                                                                                                                                                                                                                                                                                                                                                                                             |  |  |  |  |