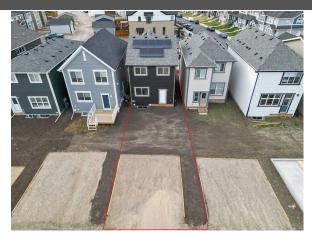

Back Lane,Back Yard,Interior Lot,Rectangular Lot,Zero Lot Line Gravel Driveway,Off Street,Parking Pad,Rear Drive,Side By Side,Unpaved

|                                                       |                 |                                                                                              |                                                                      | Utilities and Features                                                   |                                              |                                           |  |  |
|-------------------------------------------------------|-----------------|----------------------------------------------------------------------------------------------|----------------------------------------------------------------------|--------------------------------------------------------------------------|----------------------------------------------|-------------------------------------------|--|--|
| Roof:                                                 | Asphalt Shingle | 9                                                                                            |                                                                      | Construction:                                                            |                                              |                                           |  |  |
| Heating:                                              | 5               |                                                                                              |                                                                      |                                                                          | Brick,Cement Fiber Board,Wood Frame          |                                           |  |  |
| Sewer:                                                |                 |                                                                                              | Flooring:                                                            |                                                                          |                                              |                                           |  |  |
| Ext Feat:                                             | None            | Carpet,Laminate,Vinyl Plank                                                                  |                                                                      |                                                                          |                                              |                                           |  |  |
|                                                       |                 | Water Source:                                                                                |                                                                      |                                                                          |                                              |                                           |  |  |
|                                                       |                 |                                                                                              | Fnd/Bsmt:                                                            |                                                                          |                                              |                                           |  |  |
|                                                       |                 |                                                                                              |                                                                      | Poured Concrete                                                          |                                              |                                           |  |  |
|                                                       |                 | Dishwasher,Electric Range,Microwave Hood Fan,Refrigerator,Tankless Water Heater,Washer/Dryer |                                                                      |                                                                          |                                              |                                           |  |  |
| Kitchen Appl:                                         |                 | Dishwasher,Electric                                                                          | Range, Microwave Hood Fan, Refriger                                  | ator,Tankless Water Heater,Wash                                          | er/Dryer                                     |                                           |  |  |
| Kitchen Appl:<br>Int Feat:                            |                 | Breakfast Bar,High C                                                                         |                                                                      |                                                                          | -                                            | ,Separate Entrance,Smart Home,Tankless I  |  |  |
| Int Feat:                                             |                 |                                                                                              |                                                                      |                                                                          | -                                            | ,Separate Entrance,Smart Home,Tankless I  |  |  |
| • •                                                   |                 | Breakfast Bar,High C                                                                         |                                                                      |                                                                          | -                                            | ,Separate Entrance,Smart Home,Tankless I  |  |  |
| Int Feat:                                             |                 | Breakfast Bar,High C                                                                         |                                                                      |                                                                          | -                                            | ,Separate Entrance,Smart Home,Tankless I  |  |  |
| Int Feat:                                             |                 | Breakfast Bar,High C                                                                         |                                                                      | me,No Smoking Home,Open Floor                                            | -                                            | s,Separate Entrance,Smart Home,Tankless I |  |  |
| Int Feat: Utilities: Room                             |                 | Breakfast Bar,High C<br>Water                                                                | Ceilings,Kitchen Island,No Animal Ho                                 | me,No Smoking Home,Open Floor                                            | olan, Pantry, Quartz Counters                |                                           |  |  |
| Int Feat:<br>Utilities:<br><u>Room</u><br>Dining Room |                 | Breakfast Bar,High C<br>Water<br>Level                                                       | Ceilings,Kitchen Island,No Animal Ho<br>Dimensions                   | me,No Smoking Home,Open Floor<br>Room Information<br><u>Room</u>         | blan,Pantry,Quartz Counters<br>Level         | Dimensions                                |  |  |
| Int Feat:                                             |                 | Breakfast Bar,High C<br>Water<br>Level<br>Main                                               | Ceilings,Kitchen Island,No Animal Ho<br>Dimensions<br>18`11" x 10`8" | me,No Smoking Home,Open Floor<br>Room Information<br>Room<br>Living Room | blan,Pantry,Quartz Counters<br>Level<br>Main | Dimensions<br>18`11" x 11`9"              |  |  |