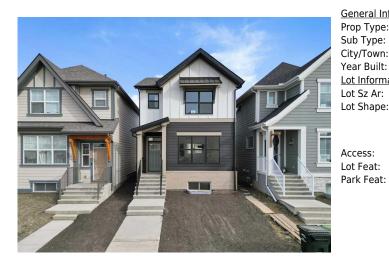

## 355 MAGNOLIA Drive, Calgary T3M 3S3

| MLS®#:  | A2174365 | Area:   | Mahogany | Listing<br>Date: | 10/21/24 | List Price: \$624,900      |
|---------|----------|---------|----------|------------------|----------|----------------------------|
| Status: | Pending  | County: | Calgary  | Change:          | None     | Association: Fort McMurray |

| eral Informatior<br>Type: | Residential |                   |       | <u>DOM</u><br><b>31</b> |           |
|---------------------------|-------------|-------------------|-------|-------------------------|-----------|
| Type:                     | Detached    |                   |       |                         |           |
|                           |             |                   |       | Layout                  | - (- )    |
| /Town:                    | Calgary     | Finished Floor Ar | ea    | Beds:                   | 3 (3 )    |
| r Built:                  | 2023        | Abv Sqft:         | 1,449 | Baths:                  | 2.0 (2 1) |
| Information               |             | Low Sqft:         |       | Style:                  | 2 Storey  |
| Sz Ar:                    | 2,906 sqft  | Ttl Sqft:         | 1,449 |                         |           |
| Shape:                    |             |                   |       | Destrict                |           |
|                           |             |                   |       | <u>Parking</u>          |           |
|                           |             |                   |       | Ttl Park:               | 2         |
|                           |             |                   |       | Garage Sz:              | 2         |
| ess:                      |             |                   |       |                         |           |
|                           |             |                   |       |                         |           |