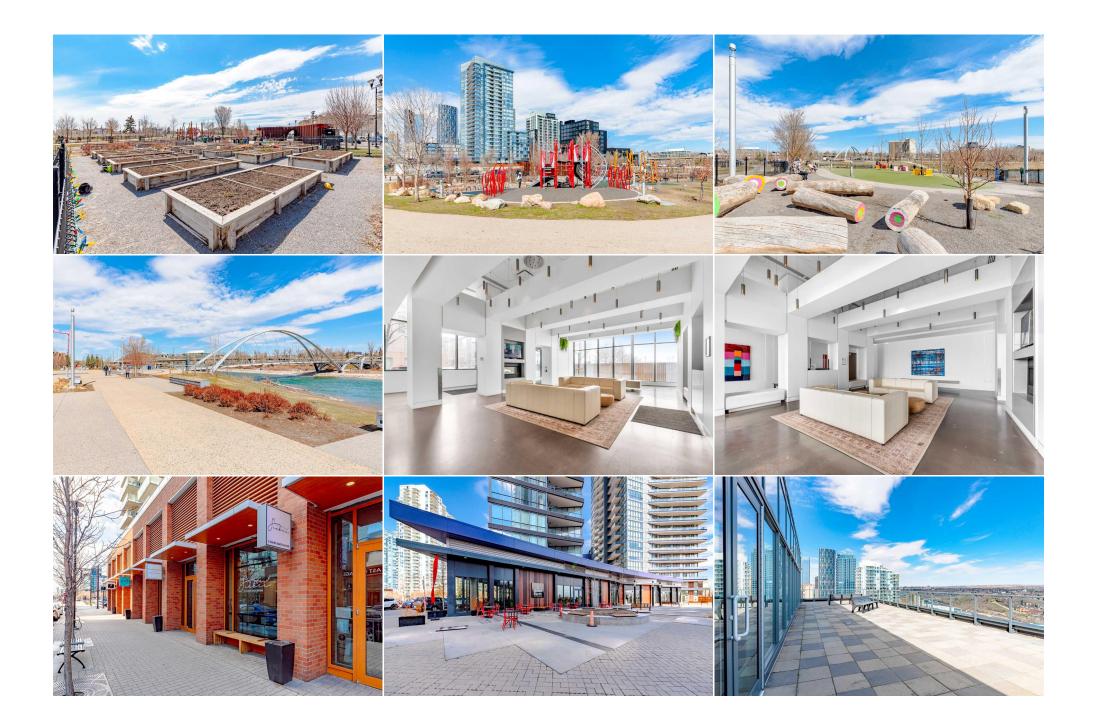

|                                                 |                                                                                                                                                                                                                                                     | Monthly                                                                                                                                                                                                                                                                                                                                                                                                                                                                                                                                                                                                                                                                                                                                                                                                                                                                                                                                                                             |  |  |  |
|-------------------------------------------------|-----------------------------------------------------------------------------------------------------------------------------------------------------------------------------------------------------------------------------------------------------|-------------------------------------------------------------------------------------------------------------------------------------------------------------------------------------------------------------------------------------------------------------------------------------------------------------------------------------------------------------------------------------------------------------------------------------------------------------------------------------------------------------------------------------------------------------------------------------------------------------------------------------------------------------------------------------------------------------------------------------------------------------------------------------------------------------------------------------------------------------------------------------------------------------------------------------------------------------------------------------|--|--|--|
| Legal Desc:                                     | 1910157                                                                                                                                                                                                                                             | Remarks                                                                                                                                                                                                                                                                                                                                                                                                                                                                                                                                                                                                                                                                                                                                                                                                                                                                                                                                                                             |  |  |  |
| Pub Rmks:<br>Inclusions:<br>Property Listed By: | bedroom plus a versatile den, perfect<br>cabinets, and high-end finishes throug<br>to enjoy unobstructed west-facing view<br>Verve enjoy access to top-notch amen<br>visitors. The titled underground heate<br>away from the Bow River pathways, ec | the prestigious Verve building, nestled in Calgary's vibrant East Village. This stunning 574 sq ft apartment offers one<br>for a home office or guest space. The contemporary design is highlighted by sleek quartz countertops, European-style<br>hout. The open-concept living area is bathed in natural light, with floor-to-ceiling windows. Step out onto your private balcony<br>as of the city skyline. The spacious 5-piece bathroom exudes luxury with modern fixtures and ample storage. Residents of the<br>ties, including a state-of-the-art fitness center, two beautifully landscaped terraces with outdoor grills, and guest suites for<br>a parking stall and storage locker add convenience and peace of mind. Located in the heart of East Village, you'll be steps<br>lectic shops, trendy cafes, and lush parks. Whether you're exploring the city or enjoying a quiet evening at home, this<br>mfort and lifestyle. Contact me for a viewing. Don't miss out. |  |  |  |