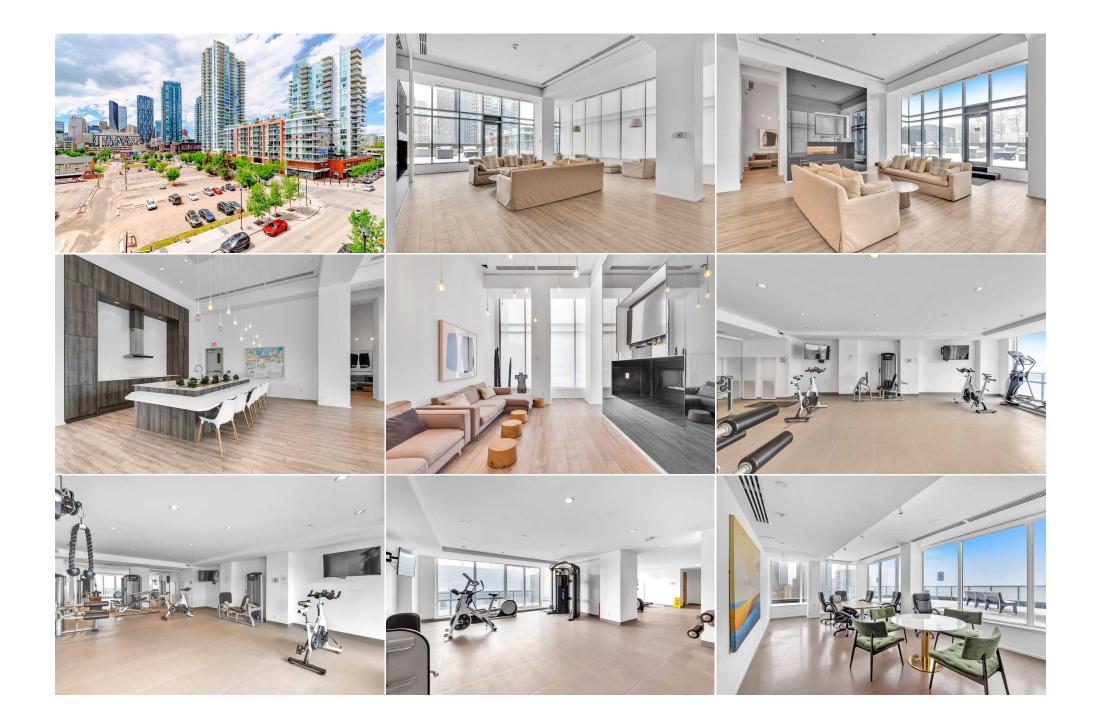

|                                                 |                                                                                                                                                                                                                                                     | Monthly                                                                                                                                                                                                                                                                                                                                                                                                                                                                                                                                                                                                                                                                                                                                                                                                                                                                                                                                                                             |  |  |  |
|-------------------------------------------------|-----------------------------------------------------------------------------------------------------------------------------------------------------------------------------------------------------------------------------------------------------|-------------------------------------------------------------------------------------------------------------------------------------------------------------------------------------------------------------------------------------------------------------------------------------------------------------------------------------------------------------------------------------------------------------------------------------------------------------------------------------------------------------------------------------------------------------------------------------------------------------------------------------------------------------------------------------------------------------------------------------------------------------------------------------------------------------------------------------------------------------------------------------------------------------------------------------------------------------------------------------|--|--|--|
| Legal Desc:                                     | 1910157                                                                                                                                                                                                                                             | Remarks                                                                                                                                                                                                                                                                                                                                                                                                                                                                                                                                                                                                                                                                                                                                                                                                                                                                                                                                                                             |  |  |  |
| Pub Rmks:<br>Inclusions:<br>Property Listed By: | bedroom plus a versatile den, perfect<br>cabinets, and high-end finishes throug<br>to enjoy unobstructed west-facing view<br>Verve enjoy access to top-notch amen<br>visitors. The titled underground heate<br>away from the Bow River pathways, ec | the prestigious Verve building, nestled in Calgary's vibrant East Village. This stunning 574 sq ft apartment offers one<br>for a home office or guest space. The contemporary design is highlighted by sleek quartz countertops, European-style<br>hout. The open-concept living area is bathed in natural light, with floor-to-ceiling windows. Step out onto your private balcony<br>as of the city skyline. The spacious 5-piece bathroom exudes luxury with modern fixtures and ample storage. Residents of the<br>ties, including a state-of-the-art fitness center, two beautifully landscaped terraces with outdoor grills, and guest suites for<br>a parking stall and storage locker add convenience and peace of mind. Located in the heart of East Village, you'll be steps<br>lectic shops, trendy cafes, and lush parks. Whether you're exploring the city or enjoying a quiet evening at home, this<br>mfort and lifestyle. Contact me for a viewing. Don't miss out. |  |  |  |