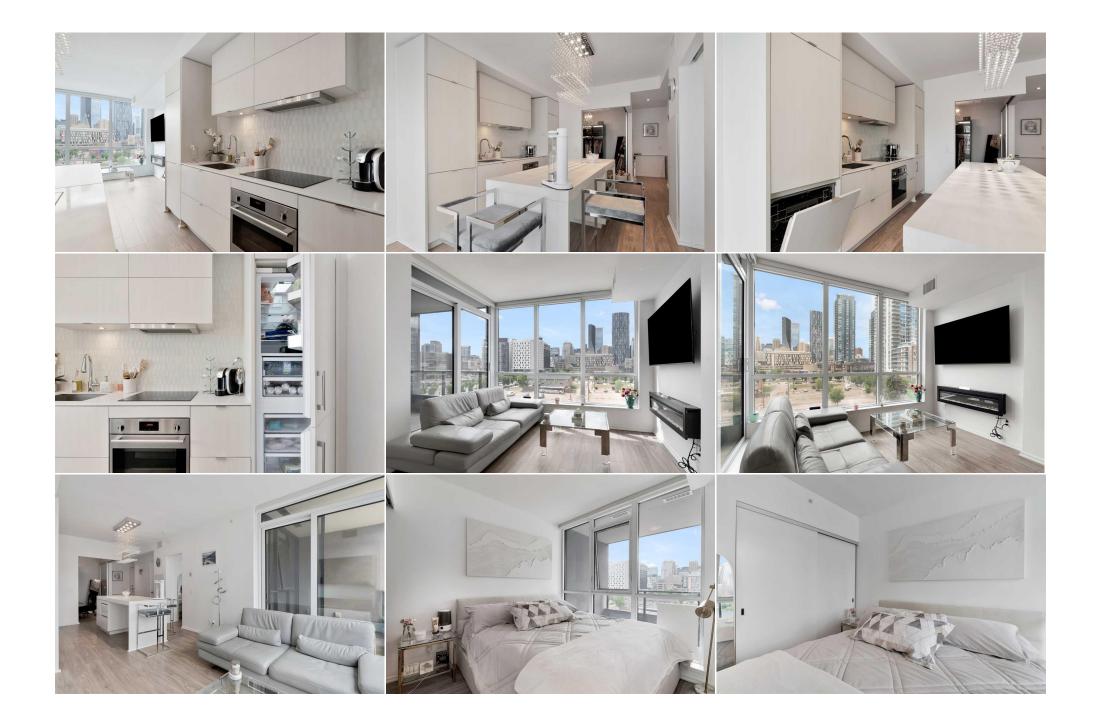

|                                                 |                                                                                                                                                                                                                                                     | Monthly                                                                                                                                                                                                                                                                                                                                                                                                                                                                                                                                                                                                                                                                                                                                                                                                                                                                                                                                                                             |  |  |  |
|-------------------------------------------------|-----------------------------------------------------------------------------------------------------------------------------------------------------------------------------------------------------------------------------------------------------|-------------------------------------------------------------------------------------------------------------------------------------------------------------------------------------------------------------------------------------------------------------------------------------------------------------------------------------------------------------------------------------------------------------------------------------------------------------------------------------------------------------------------------------------------------------------------------------------------------------------------------------------------------------------------------------------------------------------------------------------------------------------------------------------------------------------------------------------------------------------------------------------------------------------------------------------------------------------------------------|--|--|--|
| Legal Desc:                                     | 1910157                                                                                                                                                                                                                                             | Remarks                                                                                                                                                                                                                                                                                                                                                                                                                                                                                                                                                                                                                                                                                                                                                                                                                                                                                                                                                                             |  |  |  |
| Pub Rmks:<br>Inclusions:<br>Property Listed By: | bedroom plus a versatile den, perfect<br>cabinets, and high-end finishes throug<br>to enjoy unobstructed west-facing view<br>Verve enjoy access to top-notch amen<br>visitors. The titled underground heate<br>away from the Bow River pathways, ec | the prestigious Verve building, nestled in Calgary's vibrant East Village. This stunning 574 sq ft apartment offers one<br>for a home office or guest space. The contemporary design is highlighted by sleek quartz countertops, European-style<br>hout. The open-concept living area is bathed in natural light, with floor-to-ceiling windows. Step out onto your private balcony<br>as of the city skyline. The spacious 5-piece bathroom exudes luxury with modern fixtures and ample storage. Residents of the<br>ties, including a state-of-the-art fitness center, two beautifully landscaped terraces with outdoor grills, and guest suites for<br>a parking stall and storage locker add convenience and peace of mind. Located in the heart of East Village, you'll be steps<br>lectic shops, trendy cafes, and lush parks. Whether you're exploring the city or enjoying a quiet evening at home, this<br>mfort and lifestyle. Contact me for a viewing. Don't miss out. |  |  |  |