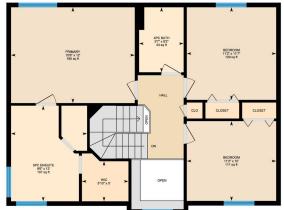

Utilities and Features

| Roof:                                             | Pine Shake                                            |                                                                                                                                                   | Construction:                                                                                   |                                                        |                                                                                           |  |  |  |  |
|---------------------------------------------------|-------------------------------------------------------|---------------------------------------------------------------------------------------------------------------------------------------------------|-------------------------------------------------------------------------------------------------|--------------------------------------------------------|-------------------------------------------------------------------------------------------|--|--|--|--|
| Heating:                                          | High Efficiency,Fireplace(s),Forced A                 | Air, Natural                                                                                                                                      | Stucco,Wood Frame                                                                               | Stucco,Wood Frame Flooring:                            |                                                                                           |  |  |  |  |
|                                                   | Gas                                                   |                                                                                                                                                   | Flooring:                                                                                       |                                                        |                                                                                           |  |  |  |  |
| Sewer:                                            |                                                       |                                                                                                                                                   | Carpet, Ceramic Tile, Hardwood                                                                  |                                                        |                                                                                           |  |  |  |  |
| Ext Feat:                                         | Garden, Private Yard, Rain Barrel/Cist                | ern(s)                                                                                                                                            | Water Source:                                                                                   | • •                                                    |                                                                                           |  |  |  |  |
|                                                   |                                                       |                                                                                                                                                   | Fnd/Bsmt:                                                                                       |                                                        |                                                                                           |  |  |  |  |
|                                                   |                                                       |                                                                                                                                                   | Poured Concrete                                                                                 | Poured Concrete                                        |                                                                                           |  |  |  |  |
| Kitchen Appl:                                     | ENERGY STAR Qualit                                    | ENERGY STAR Qualified Dishwasher,Garage Control(s),Humidifier,Induction Cooktop,Microwave,Refrigerator,Washer/Dryer Stacked,Water Softener,Window |                                                                                                 |                                                        |                                                                                           |  |  |  |  |
|                                                   | Coverings                                             |                                                                                                                                                   |                                                                                                 |                                                        |                                                                                           |  |  |  |  |
|                                                   |                                                       |                                                                                                                                                   |                                                                                                 |                                                        |                                                                                           |  |  |  |  |
| Int Feat:                                         | Bidet,Bookcases,Bre                                   | eakfast Bar,Built-in Features,Ceiling                                                                                                             | Fan(s),Central Vacuum,Closet Or                                                                 | ganizers,Double Vanity,Grani                           | te Counters,High Ceilings,Kitchen Island,No                                               |  |  |  |  |
| Int Feat:                                         |                                                       |                                                                                                                                                   |                                                                                                 |                                                        |                                                                                           |  |  |  |  |
| Int Feat:<br>Utilities:                           |                                                       |                                                                                                                                                   |                                                                                                 |                                                        | te Counters,High Ceilings,Kitchen Island,No<br>eiling(s),Vinyl Windows,Walk-In Closet(s)  |  |  |  |  |
|                                                   |                                                       |                                                                                                                                                   |                                                                                                 |                                                        |                                                                                           |  |  |  |  |
|                                                   |                                                       |                                                                                                                                                   | ties,Skylight(s),Soaking Tub,Stora                                                              |                                                        |                                                                                           |  |  |  |  |
| Utilities:<br>                                    | Smoking Home,Ope                                      | n Floorplan, Pantry, Recreation Facili                                                                                                            | ties,Skylight(s),Soaking Tub,Stora                                                              | age,Track Lighting,Vaulted Ce                          | eiling(s),Vinyl Windows,Walk-In Closet(s)                                                 |  |  |  |  |
| Utilities:                                        | Smoking Home,Ope<br>Level<br>Main                     | n Floorplan, Pantry, Recreation Facili<br>Dimensions                                                                                              | ties,Skylight(s),Soaking Tub,Stora<br>Room Information<br><u>Room</u>                           | age,Track Lighting,Vaulted Ce                          | eiling(s),Vinyl Windows,Walk-In Closet(s) Dimensions                                      |  |  |  |  |
| Utilities:<br><u>Room</u><br>Great Room           | Smoking Home,Ope<br>Level<br>Main<br>ok Main          | n Floorplan,Pantry,Recreation Facili<br><u>Dimensions</u><br>17`0" x 16`7"                                                                        | ties,Skylight(s),Soaking Tub,Stora<br>Room Information<br><u>Room</u><br>Kitchen                | age,Track Lighting,Vaulted Ce<br>Level<br>Main         | eiling(s),Vinyl Windows,Walk-In Closet(s)<br>Dimensions<br>19`6" x 15`9"                  |  |  |  |  |
| Utilities:<br>Room<br>Great Room<br>Breakfast Noo | Smoking Home,Ope<br>Level<br>Main<br>ok Main<br>Lower | n Floorplan,Pantry,Recreation Facili<br><u>Dimensions</u><br>17`0" x 16`7"<br>9`8" x 6`3"                                                         | ties,Skylight(s),Soaking Tub,Stora<br>Room Information<br><u>Room</u><br>Kitchen<br>Dining Room | age,Track Lighting,Vaulted Ce<br>Level<br>Main<br>Main | biling(s),Vinyl Windows,Walk-In Closet(s)<br>Dimensions<br>19`6" x 15`9"<br>12`5" x 11`8" |  |  |  |  |

| Furnace/Utility Room<br>Walk-In Closet<br>Office<br>Bedroom<br>2pc Bathroom | Basement<br>Second<br>Main<br>Basement<br>Main | 31`10" x 12`5"<br>5`10" x 5`0"<br>13`3" x 10`0"<br>8`0" x 5`7"<br>5`0" x 4`10" | Entrance<br>Storage<br>Bedroom<br>4pc Bathroom<br>3pc Bathroom | Main<br>Basement<br>Basement<br>Second<br>Basement | 16`9" x 9`4"<br>7`5" x 6`7"<br>12`7" x 9`5"<br>8`2" x 5`7"<br>8`0" x 5`7" |
|-----------------------------------------------------------------------------|------------------------------------------------|--------------------------------------------------------------------------------|----------------------------------------------------------------|----------------------------------------------------|---------------------------------------------------------------------------|
|                                                                             |                                                |                                                                                | Legal/Tax/Financial                                            |                                                    |                                                                           |
| Title:<br>Fee Simple                                                        |                                                | Zoning:<br><b>R-C1</b>                                                         |                                                                |                                                    |                                                                           |
| Legal Desc:                                                                 | 9712261                                        |                                                                                | Remarks                                                        |                                                    |                                                                           |