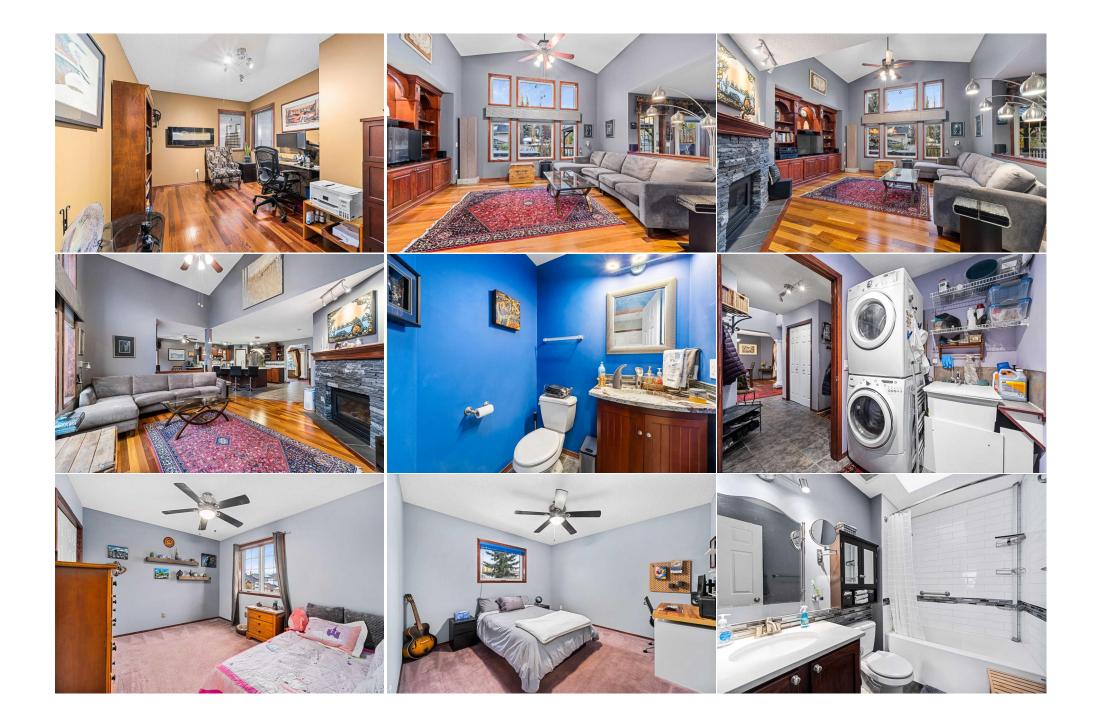

Pub Rmks:

Inclusions:

Property Listed By:

LOCATION LOCATION!!!! Pride of ownership shows in this well-maintained SOUTH-facing 2 storey home. Totaling over 3000 square feet of DEVELOPED SPACE. Located on a quiet CUL-DE-SAC, steps away from a WALKING PATH leading to the BOW RIVER and Downtown with beautiful mountain views. The main floor consists of a SPACIOUS great room with gas fireplace, large windows for natural light, a built-in entertainment unit, and vaulted ceiling. A formal dining room, main floor bedroom (currently being used as an office). Kitchen has granite counters and Island, the cabinetry is finished in Cherry Oak stain. Main floor laundry and powder room. The KING SIZED PRIMARY SUITE comes with a renovated 5 piece ensuite, walk-in closet with organizers, double sinks with counter storage. Two more bedrooms and renovated 4 piece washroom finish off the upper level. The basement is developed with lots of storage and shelving. Another bedroom, large family room, and a 3 piece washroom. Insulated finished double garage, all stainless steel appliances, newer furnace and hot water tank as of 2018, new central vacuum. Beautiful mature landscaping and fruit trees, spacious deck and GAZEBO, creating a backyard OASIS..... All POLY B has been removed. STUCCO was PAINTED which gives the home a refreshed vibrant, moisture-free presentation with added protection from the elements. There is a raised stone garden bed in the backyard. All toilets are low flow and all lights are LED. All electrical outlets have been updated, some have USB, CAT 6 in various rooms. Treated PINE SHAKES. 8000L DYNASTY LUXURY SWIM SPA.....well maintained ENERGY efficient and LOW maintenance for both EXERCISE and FUN for the whole family. McKenzie Lake offers year-round fun and relaxation with swimming, free boat rentals, tennis, basketball, fishing, tobogganing, and skating..... shopping, K-9 schools, medical clinic, and transit. Easy access to Stoney Trail and the Deer Foot. INSPECTION REPORT has already been completed showing the house has a clean bill of health. unattached