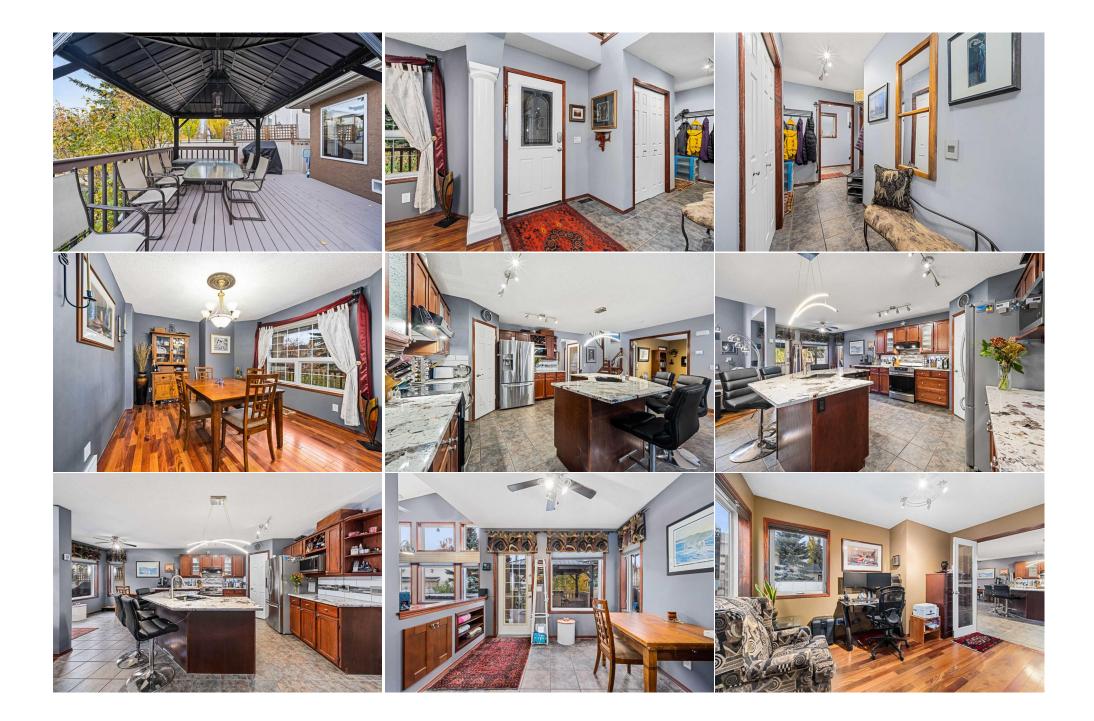

Pub Rmks:

Inclusions:

Property Listed By:

LOCATION LOCATION!!!! Pride of ownership shows in this well-maintained SOUTH-facing 2 storey home. Totaling over 3000 square feet of DEVELOPED SPACE. Located on a quiet CUL-DE-SAC, steps away from a WALKING PATH leading to the BOW RIVER and Downtown with beautiful mountain views. The main floor consists of a SPACIOUS great room with gas fireplace, large windows for natural light, a built-in entertainment unit, and vaulted ceiling. A formal dining room, main floor bedroom (currently being used as an office). Kitchen has granite counters and Island, the cabinetry is finished in Cherry Oak stain. Main floor laundry and powder room. The KING SIZED PRIMARY SUITE comes with a renovated 5 piece ensuite, walk-in closet with organizers, double sinks with counter storage. Two more bedrooms and renovated 4 piece washroom finish off the upper level. The basement is developed with lots of storage and shelving. Another bedroom, large family room, and a 3 piece washroom. Insulated finished double garage, all stainless steel appliances, newer furnace and hot water tank as of 2018, new central vacuum. Beautiful mature landscaping and fruit trees, spacious deck and GAZEBO, creating a backyard OASIS..... All POLY B has been removed. STUCCO was PAINTED which gives the home a refreshed vibrant, moisture-free presentation with added protection from the elements. There is a raised stone garden bed in the backyard. All toilets are low flow and all lights are LED. All electrical outlets have been updated, some have USB, CAT 6 in various rooms. Treated PINE SHAKES. 8000L DYNASTY LUXURY SWIM SPA.....well maintained ENERGY efficient and LOW maintenance for both EXERCISE and FUN for the whole family. McKenzie Lake offers year-round fun and relaxation with swimming, free boat rentals, tennis, basketball, fishing, tobogganing, and skating..... shopping, K-9 schools, medical clinic, and transit. Easy access to Stoney Trail and the Deer Foot. INSPECTION REPORT has already been completed showing the house has a clean bill of health. unattached