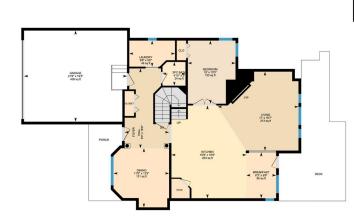

Utilities and Features

| Roof:                                             | Pine Shake                                            |                                                                                                                                                   | Construction:                                                                                   |                                                        |                                                                                           |  |  |  |  |
|---------------------------------------------------|-------------------------------------------------------|---------------------------------------------------------------------------------------------------------------------------------------------------|-------------------------------------------------------------------------------------------------|--------------------------------------------------------|-------------------------------------------------------------------------------------------|--|--|--|--|
| Heating:                                          | High Efficiency,Fireplace(s),Forced A                 | Air, Natural                                                                                                                                      | Stucco,Wood Frame                                                                               | Stucco,Wood Frame Flooring:                            |                                                                                           |  |  |  |  |
|                                                   | Gas                                                   |                                                                                                                                                   | Flooring:                                                                                       |                                                        |                                                                                           |  |  |  |  |
| Sewer:                                            |                                                       |                                                                                                                                                   | Carpet, Ceramic Tile, Hardwood                                                                  |                                                        |                                                                                           |  |  |  |  |
| Ext Feat:                                         | Garden, Private Yard, Rain Barrel/Cist                | ern(s)                                                                                                                                            | Water Source:                                                                                   | • •                                                    |                                                                                           |  |  |  |  |
|                                                   |                                                       |                                                                                                                                                   | Fnd/Bsmt:                                                                                       |                                                        |                                                                                           |  |  |  |  |
|                                                   |                                                       |                                                                                                                                                   | Poured Concrete                                                                                 | Poured Concrete                                        |                                                                                           |  |  |  |  |
| Kitchen Appl:                                     | ENERGY STAR Qualit                                    | ENERGY STAR Qualified Dishwasher,Garage Control(s),Humidifier,Induction Cooktop,Microwave,Refrigerator,Washer/Dryer Stacked,Water Softener,Window |                                                                                                 |                                                        |                                                                                           |  |  |  |  |
|                                                   | Coverings                                             |                                                                                                                                                   |                                                                                                 |                                                        |                                                                                           |  |  |  |  |
|                                                   |                                                       |                                                                                                                                                   |                                                                                                 |                                                        |                                                                                           |  |  |  |  |
| Int Feat:                                         | Bidet,Bookcases,Bre                                   | eakfast Bar,Built-in Features,Ceiling                                                                                                             | Fan(s),Central Vacuum,Closet Or                                                                 | ganizers,Double Vanity,Grani                           | te Counters,High Ceilings,Kitchen Island,No                                               |  |  |  |  |
| Int Feat:                                         |                                                       |                                                                                                                                                   |                                                                                                 |                                                        |                                                                                           |  |  |  |  |
| Int Feat:<br>Utilities:                           |                                                       |                                                                                                                                                   |                                                                                                 |                                                        | te Counters,High Ceilings,Kitchen Island,No<br>eiling(s),Vinyl Windows,Walk-In Closet(s)  |  |  |  |  |
|                                                   |                                                       |                                                                                                                                                   |                                                                                                 |                                                        |                                                                                           |  |  |  |  |
|                                                   |                                                       |                                                                                                                                                   | ties,Skylight(s),Soaking Tub,Stora                                                              |                                                        |                                                                                           |  |  |  |  |
| Utilities:<br>                                    | Smoking Home,Ope                                      | n Floorplan, Pantry, Recreation Facili                                                                                                            | ties,Skylight(s),Soaking Tub,Stora                                                              | age,Track Lighting,Vaulted Ce                          | eiling(s),Vinyl Windows,Walk-In Closet(s)                                                 |  |  |  |  |
| Utilities:                                        | Smoking Home,Ope<br>Level<br>Main                     | n Floorplan, Pantry, Recreation Facili<br>Dimensions                                                                                              | ties,Skylight(s),Soaking Tub,Stora<br>Room Information<br><u>Room</u>                           | age,Track Lighting,Vaulted Ce                          | eiling(s),Vinyl Windows,Walk-In Closet(s) Dimensions                                      |  |  |  |  |
| Utilities:<br><u>Room</u><br>Great Room           | Smoking Home,Ope<br>Level<br>Main<br>ok Main          | n Floorplan,Pantry,Recreation Facili<br><u>Dimensions</u><br>17`0" x 16`7"                                                                        | ties,Skylight(s),Soaking Tub,Stora<br>Room Information<br><u>Room</u><br>Kitchen                | age,Track Lighting,Vaulted Ce<br>Level<br>Main         | eiling(s),Vinyl Windows,Walk-In Closet(s)<br>Dimensions<br>19`6" x 15`9"                  |  |  |  |  |
| Utilities:<br>Room<br>Great Room<br>Breakfast Noo | Smoking Home,Ope<br>Level<br>Main<br>ok Main<br>Lower | n Floorplan,Pantry,Recreation Facili<br><u>Dimensions</u><br>17`0" x 16`7"<br>9`8" x 6`3"                                                         | ties,Skylight(s),Soaking Tub,Stora<br>Room Information<br><u>Room</u><br>Kitchen<br>Dining Room | age,Track Lighting,Vaulted Ce<br>Level<br>Main<br>Main | biling(s),Vinyl Windows,Walk-In Closet(s)<br>Dimensions<br>19`6" x 15`9"<br>12`5" x 11`8" |  |  |  |  |

| Furnace/Utility Room<br>Walk-In Closet<br>Office<br>Bedroom<br>2pc Bathroom | Basement<br>Second<br>Main<br>Basement<br>Main | 31`10" x 12`5"<br>5`10" x 5`0"<br>13`3" x 10`0"<br>8`0" x 5`7"<br>5`0" x 4`10" | Entrance<br>Storage<br>Bedroom<br>4pc Bathroom<br>3pc Bathroom | Main<br>Basement<br>Basement<br>Second<br>Basement | 16`9" x 9`4"<br>7`5" x 6`7"<br>12`7" x 9`5"<br>8`2" x 5`7"<br>8`0" x 5`7" |
|-----------------------------------------------------------------------------|------------------------------------------------|--------------------------------------------------------------------------------|----------------------------------------------------------------|----------------------------------------------------|---------------------------------------------------------------------------|
|                                                                             |                                                |                                                                                | Legal/Tax/Financial                                            |                                                    |                                                                           |
| Title:<br>Fee Simple                                                        |                                                | Zoning:<br><b>R-C1</b>                                                         |                                                                |                                                    |                                                                           |
| Legal Desc:                                                                 | 9712261                                        |                                                                                | Remarks                                                        |                                                    |                                                                           |