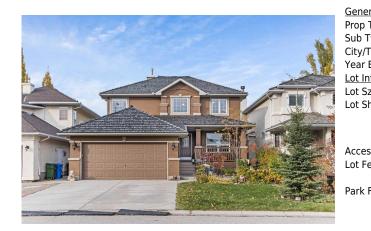

## 6 MOUNT GIBRALTAR Place, Calgary T2Z 3C7

| MLS®#:  | A2174416 | Area:   | McKenzie Lake | Listing<br>Date: | 10/26/24       | List Price: \$849,900      |
|---------|----------|---------|---------------|------------------|----------------|----------------------------|
| Status: | Pending  | County: | Calgary       | Change:          | -\$15k, 08-Nov | Association: Fort McMurray |

| General Information |                        |                     |                       | DOM                  |           |
|---------------------|------------------------|---------------------|-----------------------|----------------------|-----------|
|                     | B                      |                     |                       |                      |           |
| Prop Type:          | Residential            |                     |                       | 56                   |           |
| Sub Type:           | Detached               |                     |                       | <u>Layout</u>        |           |
| City/Town:          | Calgary                | Finished Floor Ar   | <u>ea</u>             | Beds:                | 5 (3 2 )  |
| Year Built:         | 1998                   | Abv Sqft:           | 2,033                 | Baths:               | 3.5 (3 1) |
| Lot Information     |                        | Low Sqft:           |                       | Style:               | 2 Storey  |
| Lot Sz Ar:          | 5,105 sqft             | Ttl Sqft:           | 2,033                 |                      |           |
| Lot Shape:          |                        |                     |                       | De alvia a           |           |
|                     |                        |                     |                       | <u>Parking</u>       |           |
|                     |                        |                     |                       | Ttl Park:            | 4         |
|                     |                        |                     |                       | Garage Sz:           | 2         |
| Access:             |                        |                     |                       |                      |           |
| Lot Feat:           | Back Lane,Back         | Yard,Cul-De-Sac,Fru | it Trees/Shrub(s),Fev | v Trees,Gazebo,Front |           |
|                     | Yard,Lawn,Gard         | en,Landscaped,Leve  | l,Private,Views       |                      |           |
| Park Feat:          | <b>Concrete Drivew</b> | ay,Double Garage A  | ttached               |                      |           |

Pub Rmks:

Inclusions:

Property Listed By:

LOCATION LOCATION!!!! Pride of ownership shows in this well-maintained SOUTH-facing 2 storey home. Totaling over 3000 square feet of DEVELOPED SPACE. Located on a quiet CUL-DE-SAC, steps away from a WALKING PATH leading to the BOW RIVER and Downtown with beautiful mountain views. The main floor consists of a SPACIOUS great room with gas fireplace, large windows for natural light, a built-in entertainment unit, and vaulted ceiling. A formal dining room, main floor bedroom (currently being used as an office). Kitchen has granite counters and Island, the cabinetry is finished in Cherry Oak stain. Main floor laundry and powder room. The KING SIZED PRIMARY SUITE comes with a renovated 5 piece ensuite, walk-in closet with organizers, double sinks with counter storage. Two more bedrooms and renovated 4 piece washroom finish off the upper level. The basement is developed with lots of storage and shelving. Another bedroom, large family room, and a 3 piece washroom. Insulated finished double garage, all stainless steel appliances, newer furnace and hot water tank as of 2018, new central vacuum. Beautiful mature landscaping and fruit trees, spacious deck and GAZEBO, creating a backyard OASIS..... All POLY B has been removed. STUCCO was PAINTED which gives the home a refreshed vibrant, moisture-free presentation with added protection from the elements. There is a raised stone garden bed in the backyard. All toilets are low flow and all lights are LED. All electrical outlets have been updated, some have USB, CAT 6 in various rooms. Treated PINE SHAKES. 8000L DYNASTY LUXURY SWIM SPA.....well maintained ENERGY efficient and LOW maintenance for both EXERCISE and FUN for the whole family. McKenzie Lake offers year-round fun and relaxation with swimming, free boat rentals, tennis, basketball, fishing, tobogganing, and skating..... shopping, K-9 schools, medical clinic, and transit. Easy access to Stoney Trail and the Deer Foot. INSPECTION REPORT has already been completed showing the house has a clean bill of health. unattached