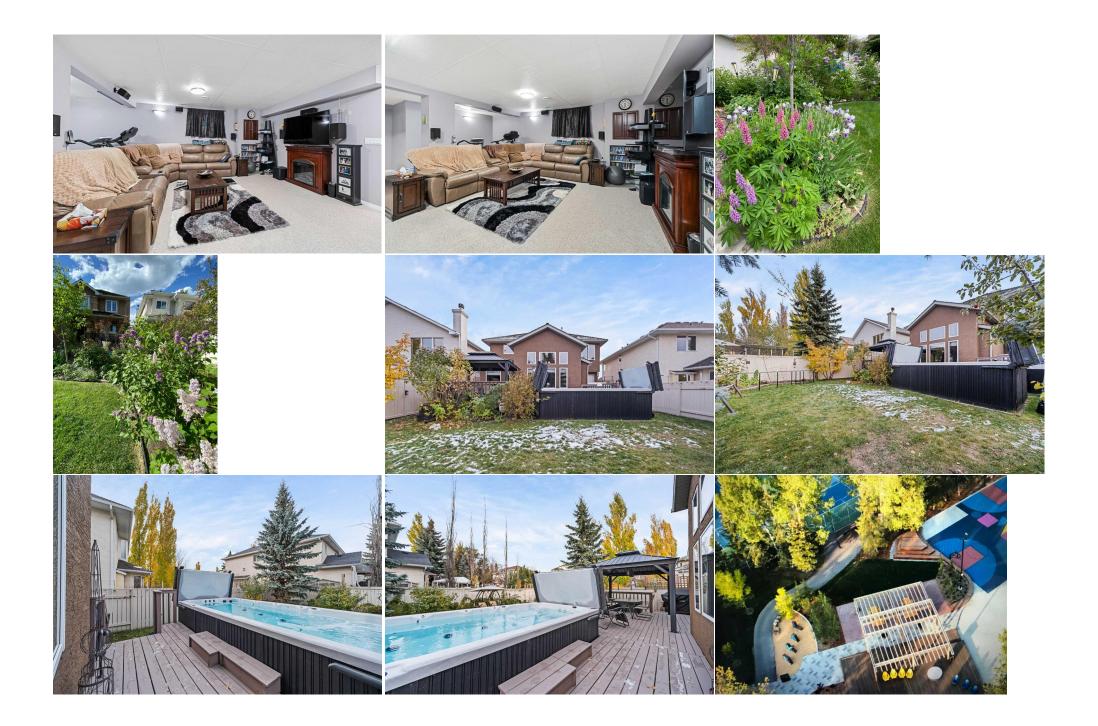

Pub Rmks:

Inclusions:

Property Listed By:

LOCATION LOCATION!!!! Pride of ownership shows in this well-maintained SOUTH-facing 2 storey home. Totaling over 3000 square feet of DEVELOPED SPACE. Located on a quiet CUL-DE-SAC, steps away from a WALKING PATH leading to the BOW RIVER and Downtown with beautiful mountain views. The main floor consists of a SPACIOUS great room with gas fireplace, large windows for natural light, a built-in entertainment unit, and vaulted ceiling. A formal dining room, main floor bedroom (currently being used as an office). Kitchen has granite counters and Island, the cabinetry is finished in Cherry Oak stain. Main floor laundry and powder room. The KING SIZED PRIMARY SUITE comes with a renovated 5 piece ensuite, walk-in closet with organizers, double sinks with counter storage. Two more bedrooms and renovated 4 piece washroom finish off the upper level. The basement is developed with lots of storage and shelving. Another bedroom, large family room, and a 3 piece washroom. Insulated finished double garage, all stainless steel appliances, newer furnace and hot water tank as of 2018, new central vacuum. Beautiful mature landscaping and fruit trees, spacious deck and GAZEBO, creating a backyard OASIS..... All POLY B has been removed. STUCCO was PAINTED which gives the home a refreshed vibrant, moisture-free presentation with added protection from the elements. There is a raised stone garden bed in the backyard. All toilets are low flow and all lights are LED. All electrical outlets have been updated, some have USB, CAT 6 in various rooms. Treated PINE SHAKES. 8000L DYNASTY LUXURY SWIM SPA.....well maintained ENERGY efficient and LOW maintenance for both EXERCISE and FUN for the whole family. McKenzie Lake offers year-round fun and relaxation with swimming, free boat rentals, tennis, basketball, fishing, tobogganing, and skating..... shopping, K-9 schools, medical clinic, and transit. Easy access to Stoney Trail and the Deer Foot. INSPECTION REPORT has already been completed showing the house has a clean bill of health. unattached