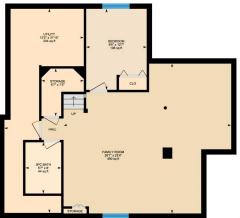

| Furnace/Utility Room<br>Walk-In Closet<br>Office<br>Bedroom<br>2pc Bathroom | Basement<br>Second<br>Main<br>Basement<br>Main | 31`10" x 12`5"<br>5`10" x 5`0"<br>13`3" x 10`0"<br>8`0" x 5`7"<br>5`0" x 4`10" | Entrance<br>Storage<br>Bedroom<br>4pc Bathroom<br>3pc Bathroom | Main<br>Basement<br>Basement<br>Second<br>Basement | 16`9" x 9`4"<br>7`5" x 6`7"<br>12`7" x 9`5"<br>8`2" x 5`7"<br>8`0" x 5`7" |
|-----------------------------------------------------------------------------|------------------------------------------------|--------------------------------------------------------------------------------|----------------------------------------------------------------|----------------------------------------------------|---------------------------------------------------------------------------|
|                                                                             |                                                |                                                                                | Legal/Tax/Financial                                            |                                                    |                                                                           |
| Title:<br>Fee Simple                                                        |                                                | Zoning:<br><b>R-C1</b>                                                         |                                                                |                                                    |                                                                           |
| Legal Desc:                                                                 | 9712261                                        |                                                                                | Remarks                                                        |                                                    |                                                                           |