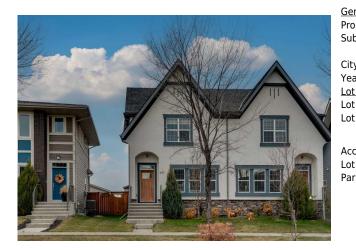

## 647 MAHOGANY Boulevard, Calgary T2B 2L2

| MLS®#:  | A2174448 | Area:   | Mahogany | Listing<br>Date: | 11/05/24 | List Price: <b>\$599,900</b> |
|---------|----------|---------|----------|------------------|----------|------------------------------|
| Status: | Pending  | County: | Calgary  | Change:          | None     | Association: Fort McMurray   |

| rop Type:      | Residential           |                   |       | 17         |                       |
|----------------|-----------------------|-------------------|-------|------------|-----------------------|
| Sub Type:      | Semi Detached         | l (Half           |       | Layout     |                       |
| ,              | Duplex)               | Finished Floor Ar | ea    | Beds:      | 3(21)                 |
| City/Town:     | Calgary               | Aby Saft:         | 1,167 | Baths:     | 3.5 (3 1)             |
| ear Built:     | 2014                  | Low Sqft:         | ·     | Style:     | 2 Storey,Side by Side |
| ot Information |                       | Ttl Sqft:         | 1,167 |            |                       |
| ot Sz Ar:      | 3,121 sqft            |                   |       | De alvia a |                       |
| ot Shape:      |                       |                   |       | Parking    | _                     |
| •              |                       |                   |       | Ttl Park:  | 1                     |
|                |                       |                   |       | Garage Sz: | 1                     |
| ccess:         |                       |                   |       |            |                       |
| ot Feat:       | Back Yard,Lawn,Garden |                   |       |            |                       |
| ark Feat:      | Double Garage         | •                 |       |            |                       |