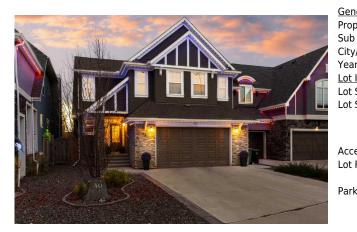

## 40 MASTERS Landing, Calgary T3M 2B2

| MLS®#:  | A2174454 | Area:   | Mahogany | Listing          | 11/01/24       | List Price: <b>\$1,625,000</b> |
|---------|----------|---------|----------|------------------|----------------|--------------------------------|
| Status: | Active   | County: | Calgary  | Date:<br>Change: | -\$15k, 29-Nov | Association: Fort McMurray     |

| eneral Information |                                                                                                                                                      |                   |       | DOM           |           |  |  |
|--------------------|------------------------------------------------------------------------------------------------------------------------------------------------------|-------------------|-------|---------------|-----------|--|--|
| ор Туре:           | Residential                                                                                                                                          |                   |       | 32            |           |  |  |
| b Type:            | Detached                                                                                                                                             |                   |       | <u>Layout</u> |           |  |  |
| y/Town:            | Calgary                                                                                                                                              | Finished Floor Ar | ea    | Beds:         | 5 (4 1 )  |  |  |
| ar Built:          | 2015                                                                                                                                                 | Abv Sqft:         | 3,018 | Baths:        | 4.0 (4 0) |  |  |
| t Information      |                                                                                                                                                      | Low Sqft:         |       | Style:        | 2 Storey  |  |  |
| t Sz Ar:           | 5,414 sqft                                                                                                                                           | Ttl Sqft:         | 3,018 |               |           |  |  |
| t Shape:           |                                                                                                                                                      |                   |       | Darking       |           |  |  |
|                    |                                                                                                                                                      |                   |       | Parking       |           |  |  |
|                    |                                                                                                                                                      |                   |       | Ttl Park:     | 4         |  |  |
|                    |                                                                                                                                                      |                   |       | Garage Sz:    | 2         |  |  |
| cess:              |                                                                                                                                                      |                   |       |               |           |  |  |
| t Feat:            | Back Yard,Backs on to Park/Green Space,Beach,Lake,Front Yard,Low Maintenance Landscape,No Neighbou<br>Behind,Landscaped,Open Lot,Private,Treed,Views |                   |       |               |           |  |  |
| rk Feat:           | Double Garage                                                                                                                                        | Attached          |       |               |           |  |  |