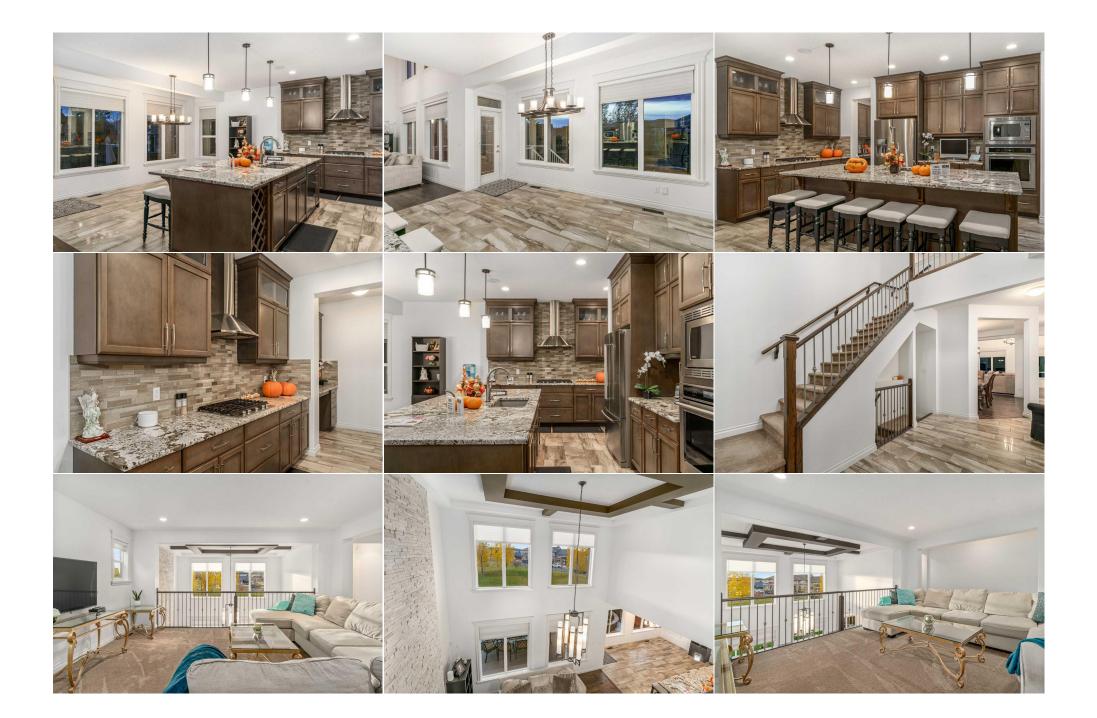

| Family Room<br>Bedroom - Primary<br>4pc Bathroom<br>Bedroom<br>Storage | Second<br>Second<br>Basement<br>Basement<br>Basement                                                                                                                                                                                                                                                                                                                                                                                                                                                                                                                                                                                                                                                                                                                                                                                                                                                                                                                                                                                                                                                                                                                                                                                                                                                                                                                                                                                                                                                                                                                                                                                                                                                                                                                                                                                                                                                                                                                                                                                                                                                                           | 16`3" x 13`7"<br>16`1" x 15`4"<br>5`0" x 7`10"<br>14`8" x 13`8"<br>10`4" x 5`0" | Laundry<br>Walk-In Closet<br>Other<br>Game Room | Second<br>Second<br>Basement<br>Basement | 7`10" x 7`10"<br>12`0" x 8`4"<br>14`6" x 14`7"<br>16`8" x 14`1" |  |
|------------------------------------------------------------------------|--------------------------------------------------------------------------------------------------------------------------------------------------------------------------------------------------------------------------------------------------------------------------------------------------------------------------------------------------------------------------------------------------------------------------------------------------------------------------------------------------------------------------------------------------------------------------------------------------------------------------------------------------------------------------------------------------------------------------------------------------------------------------------------------------------------------------------------------------------------------------------------------------------------------------------------------------------------------------------------------------------------------------------------------------------------------------------------------------------------------------------------------------------------------------------------------------------------------------------------------------------------------------------------------------------------------------------------------------------------------------------------------------------------------------------------------------------------------------------------------------------------------------------------------------------------------------------------------------------------------------------------------------------------------------------------------------------------------------------------------------------------------------------------------------------------------------------------------------------------------------------------------------------------------------------------------------------------------------------------------------------------------------------------------------------------------------------------------------------------------------------|---------------------------------------------------------------------------------|-------------------------------------------------|------------------------------------------|-----------------------------------------------------------------|--|
|                                                                        |                                                                                                                                                                                                                                                                                                                                                                                                                                                                                                                                                                                                                                                                                                                                                                                                                                                                                                                                                                                                                                                                                                                                                                                                                                                                                                                                                                                                                                                                                                                                                                                                                                                                                                                                                                                                                                                                                                                                                                                                                                                                                                                                |                                                                                 | Legal/Tax/Financial                             |                                          |                                                                 |  |
| Title:<br>Fee Simple                                                   | 1410960                                                                                                                                                                                                                                                                                                                                                                                                                                                                                                                                                                                                                                                                                                                                                                                                                                                                                                                                                                                                                                                                                                                                                                                                                                                                                                                                                                                                                                                                                                                                                                                                                                                                                                                                                                                                                                                                                                                                                                                                                                                                                                                        | Zoning:<br><b>R-G</b>                                                           |                                                 |                                          |                                                                 |  |
| Legal Desc.                                                            | legal Desc: 1410860<br>Remarks                                                                                                                                                                                                                                                                                                                                                                                                                                                                                                                                                                                                                                                                                                                                                                                                                                                                                                                                                                                                                                                                                                                                                                                                                                                                                                                                                                                                                                                                                                                                                                                                                                                                                                                                                                                                                                                                                                                                                                                                                                                                                                 |                                                                                 |                                                 |                                          |                                                                 |  |
| Pub Rmks:<br>Inclusions:<br>Property Listed By:                        | Welcome to an extraordinary home in the highly sought-after Mahogany SE neighborhood, where spaciousness meets stunning beauty. This two-storey residence features five bedrooms and four bathrooms, offering over 4,300 sq. ft. of thoughtfully designed living space—all backing onto the picturesque Mahogany Lake. As you approach, you'll notice the expansive double driveway leading to a generously sized, east-facing double-attached garage, capable of accommodating up to four vehicles. Upon entering, you're welcomed by an open floor plan illuminated by soaring ceilings and massive windows that flood the space with natural light. The main floor features a harmonious blend of tile and wide-plank hardwood flooring. To your left, the formal dining room is perfect for hosting gatherings, while the adjacent living room boasts a breathtaking vaulted, beamed ceiling and a striking gas fireplace surrounded by stone that reaches the ceiling. The large windows provide an unobstructed view of the lake, allowing you to enjoy the changing seasons from the comfort of your home. The kitchen is a chef's dream, filled with natural light and featuring gleaming granite countertops and warm cabinetry. Equipped with a spacious island, gas cooktop, stainless steel appliances—including a new dishwasher and built-in oven, it's designed for culinary enthusiasts. The freshly painted interior enhances the kitchen's inviting ambiance. Entertain in style on the covered patio, accessed through the dining nook, where a newly painted fence ensures added privacy. An additional room on this level can serve as a home office or guest bedroom, complemented by a convenient 3-piece bath and mudroom. Upstairs, the carpeted second floor is awash in natural light. A versatile bonus room at the top of the stairs can function as a play area or family room, open to the living room below. The primary bedroom is a private retreat, featuring a luxurious 5-piece walk-through ensuite with a jetted soaker tub, double sinks, and a spacious walk-in closet. Two additiona |                                                                                 |                                                 |                                          |                                                                 |  |