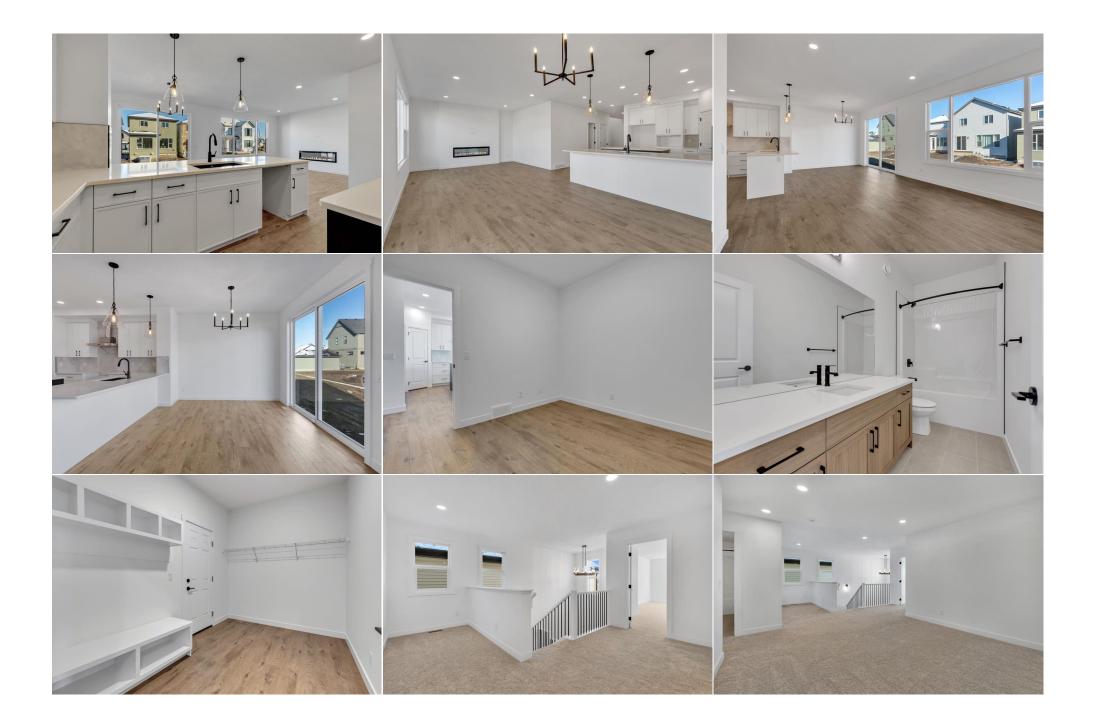

| 5pc Ensuite bath<br>Loft                                                                                                                                                                                                                                                                                                                                                                                                                                                                                                                                                                                              | Upper<br>Upper | 0`0" x 0`0"<br>5`0" x 11`6" | Bedroom - Primary                                                                                                                                                                                                                                                                                                                 | Upper                                                                                                                                                                                                                                   | 15`0" x 14`8"                                                                                                                                                                                                                                                                                                                                                                                                   |
|-----------------------------------------------------------------------------------------------------------------------------------------------------------------------------------------------------------------------------------------------------------------------------------------------------------------------------------------------------------------------------------------------------------------------------------------------------------------------------------------------------------------------------------------------------------------------------------------------------------------------|----------------|-----------------------------|-----------------------------------------------------------------------------------------------------------------------------------------------------------------------------------------------------------------------------------------------------------------------------------------------------------------------------------|-----------------------------------------------------------------------------------------------------------------------------------------------------------------------------------------------------------------------------------------|-----------------------------------------------------------------------------------------------------------------------------------------------------------------------------------------------------------------------------------------------------------------------------------------------------------------------------------------------------------------------------------------------------------------|
| Lon                                                                                                                                                                                                                                                                                                                                                                                                                                                                                                                                                                                                                   | opper          | 50 110                      | Legal/Tax/Financial                                                                                                                                                                                                                                                                                                               |                                                                                                                                                                                                                                         |                                                                                                                                                                                                                                                                                                                                                                                                                 |
| Title:                                                                                                                                                                                                                                                                                                                                                                                                                                                                                                                                                                                                                |                | Zoning:                     |                                                                                                                                                                                                                                                                                                                                   |                                                                                                                                                                                                                                         |                                                                                                                                                                                                                                                                                                                                                                                                                 |
| Fee Simple                                                                                                                                                                                                                                                                                                                                                                                                                                                                                                                                                                                                            | 221 2256       | r-g                         |                                                                                                                                                                                                                                                                                                                                   |                                                                                                                                                                                                                                         |                                                                                                                                                                                                                                                                                                                                                                                                                 |
| Legal Desc:                                                                                                                                                                                                                                                                                                                                                                                                                                                                                                                                                                                                           | 231 2256       |                             | Remarks                                                                                                                                                                                                                                                                                                                           |                                                                                                                                                                                                                                         |                                                                                                                                                                                                                                                                                                                                                                                                                 |
| Pub Rmks:   Quick possession new build in a sought after locati     2,570 sq ft 4 bed/3 bath + Bonus up   BRAND NEW   spaces. No compromises with the main floor having dining and living room. The Kitchen features: black cabinets to ceiling and so much more making the p for the cooler days. With large windows expanding throughout the main level enhances the luxury feel     Along with 3 bedrooms upstairs all having walk in or piece ensuite spa like retreat that features: double a separate entrance elevating its uses! Daytona Hor n/a     Property Listed By:   RE/MAX Real Estate (Mountain View) |                |                             | in SE Calgary's 'Rangeview' - offering<br>d room (with built-ins), den (that car<br>dware, under-mount sink, island spa<br>ct place to enjoy home cooked meals<br>he back side, alongside oversized sli<br>he home. Wrought iron railing leads<br>ts, laundry and shared full bath. The<br>ity, quartz counters, tub, walk in sho | g a vibrant, master-plann<br>n be used as bedroom), fu<br>ce, quartz counters, two<br>s and gatherings. Living r<br>iding glass patio door allo<br>you upstairs to a large b<br>e primary room being a go<br>ower and private toilet. U | ed community with modern amenities, green<br>ull bath, and seamlessly connected Kitchen,<br>tone cabinetry, tiled to ceiling in hood fan area,<br>oom features a cozy electric fireplace, perfect<br>owing ample natural light. Gorgeous vinyl floor<br>onus room, a great additional space to have.<br>reat size, that offers a large walk in closet, and 5<br>nfinished basement is awaiting your ideas, with |