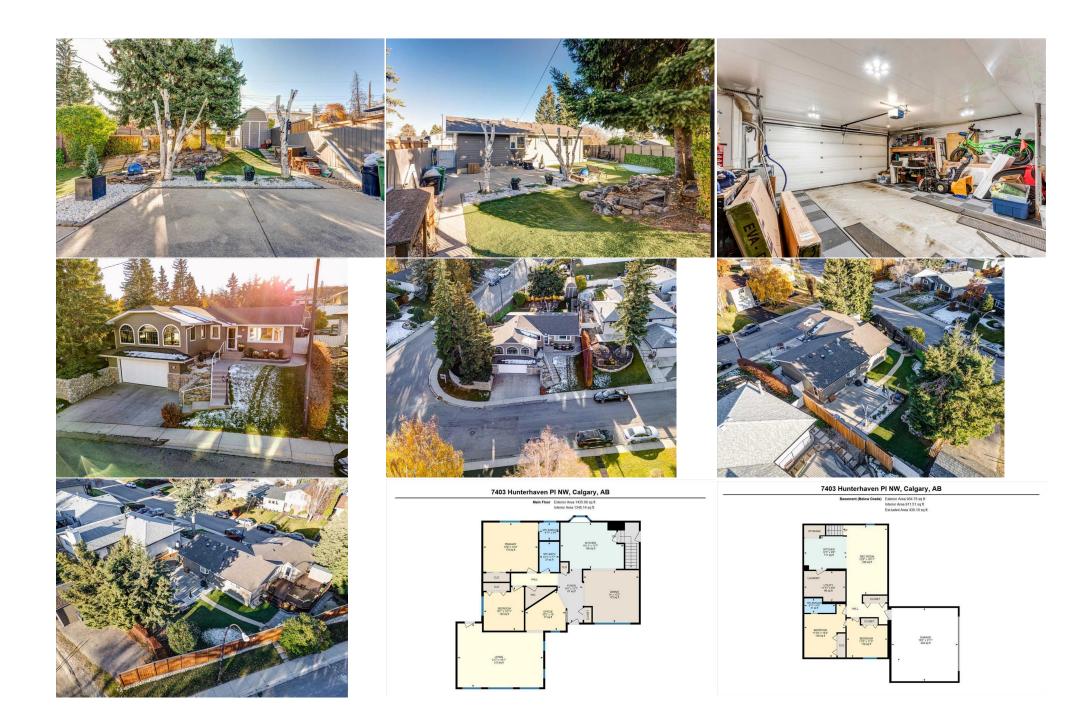

## 7403 HUNTERHAVEN Place, Calgary T2K4K7

| MLS®#:         | A2174492                | Area:            | Huntington Hills                                                                                                 | Listing<br>Date: | 10/24/24      | List Price                                                                                                                                       | \$ <b>749,888</b>   |       |                         |                              |
|----------------|-------------------------|------------------|------------------------------------------------------------------------------------------------------------------|------------------|---------------|--------------------------------------------------------------------------------------------------------------------------------------------------|---------------------|-------|-------------------------|------------------------------|
| Status:        | Active                  | County:          | Calgary                                                                                                          | Change:          | -\$8k, 28-Nov | Associati                                                                                                                                        | on: Fort McMurray   |       |                         |                              |
|                |                         |                  |                                                                                                                  | General In       | formation     |                                                                                                                                                  |                     |       | DOM                     |                              |
|                |                         |                  |                                                                                                                  | Prop Type:       | Reside        | ential                                                                                                                                           |                     |       | 90                      |                              |
| Star.          |                         |                  |                                                                                                                  | Sub Type:        | Detac         | hed                                                                                                                                              |                     |       | <u>Layout</u>           |                              |
| · · · · ·      |                         |                  | 1 1 1 1 1 1 1 1 1 1 1 1 1 1 1 1 1 1 1                                                                            | City/Town:       | •             | у                                                                                                                                                | Finished Floor Area |       | Beds:                   | 4 (2 2 )                     |
| and the second |                         |                  |                                                                                                                  | Year Built:      |               |                                                                                                                                                  | Abv Sqft:           | 1,435 | Baths:                  | 2.5 (2 1)                    |
| - 267 1        |                         |                  |                                                                                                                  | Lot Inform       |               |                                                                                                                                                  | Low Sqft:           |       | Style:                  | Bungalow                     |
| 1              |                         |                  | the second second                                                                                                | Lot Sz Ar:       | 6,975         | sqft                                                                                                                                             | Ttl Sqft:           | 1,435 |                         |                              |
| 1000           |                         | ARRAN CONTRACTOR | A CONTRACTOR OF THE OWNER                                                                                        | Lot Shape:       |               |                                                                                                                                                  |                     |       | Parking                 |                              |
| 10 m           |                         |                  | and the second second                                                                                            |                  |               |                                                                                                                                                  |                     |       | Ttl Park:               | 6                            |
| A. W.          |                         |                  |                                                                                                                  |                  |               |                                                                                                                                                  |                     |       | Garage Sz:              | 2                            |
|                |                         |                  |                                                                                                                  | Access:          |               |                                                                                                                                                  |                     |       |                         |                              |
|                |                         |                  |                                                                                                                  | Lot Feat:        |               |                                                                                                                                                  |                     |       | ance Landscape,Irregula |                              |
|                |                         |                  |                                                                                                                  | Park Feat:       |               | Double Garage Attached,Front Drive,Garage Door Opener,Heated Garage,In Garage Electric Vehicle Charg<br>Station(s),RV Access/Parking,See Remarks |                     |       |                         | ge Electric Vehicle Charging |
| And And And    |                         |                  |                                                                                                                  |                  |               |                                                                                                                                                  |                     |       |                         |                              |
| Alian Jamie    | man and a second second |                  | and the second |                  |               |                                                                                                                                                  |                     |       |                         |                              |

|                                                                                                                                                                                                                    |                                                                                                                                                                                                                                                                                                                                        |                | Room Information    |              |                   |  |  |  |  |
|--------------------------------------------------------------------------------------------------------------------------------------------------------------------------------------------------------------------|----------------------------------------------------------------------------------------------------------------------------------------------------------------------------------------------------------------------------------------------------------------------------------------------------------------------------------------|----------------|---------------------|--------------|-------------------|--|--|--|--|
| Room                                                                                                                                                                                                               | Level                                                                                                                                                                                                                                                                                                                                  | Dimensions     | Room                | <u>Level</u> | <u>Dimensions</u> |  |  |  |  |
| 3pc Bathroom                                                                                                                                                                                                       | Main                                                                                                                                                                                                                                                                                                                                   |                | 2pc Ensuite bath    | Main         |                   |  |  |  |  |
| 3pc Bathroom                                                                                                                                                                                                       | Lower                                                                                                                                                                                                                                                                                                                                  |                | Dining Room         | Main         | 45`11" x 43`3"    |  |  |  |  |
| Kitchen                                                                                                                                                                                                            | Main                                                                                                                                                                                                                                                                                                                                   | 52`3" x 38`0"  | Living Room         | Main         | 70`10" x 52`9"    |  |  |  |  |
| Office                                                                                                                                                                                                             | Main                                                                                                                                                                                                                                                                                                                                   | 33`4" x 32`10" | Foyer               | Main         | 44`7" x 20`9"     |  |  |  |  |
| Bedroom - Primary                                                                                                                                                                                                  | Main                                                                                                                                                                                                                                                                                                                                   | 45`1" x 40`5"  | Bedroom             | Main         | 35`10" x 33`1"    |  |  |  |  |
| Game Room                                                                                                                                                                                                          | Lower                                                                                                                                                                                                                                                                                                                                  | 65`4" x 41`10" | Flex Space          | Lower        | 40`2" x 31`9"     |  |  |  |  |
| Bedroom                                                                                                                                                                                                            | Lower                                                                                                                                                                                                                                                                                                                                  | 50`4" x 38`10" | Bedroom             | Lower        | 38`7" x 36`8"     |  |  |  |  |
| Laundry                                                                                                                                                                                                            | Lower                                                                                                                                                                                                                                                                                                                                  | 39`1" x 28`9"  |                     |              |                   |  |  |  |  |
|                                                                                                                                                                                                                    |                                                                                                                                                                                                                                                                                                                                        |                | Legal/Tax/Financial |              |                   |  |  |  |  |
| Title:                                                                                                                                                                                                             |                                                                                                                                                                                                                                                                                                                                        | Zoning:        |                     |              |                   |  |  |  |  |
| Fee Simple                                                                                                                                                                                                         |                                                                                                                                                                                                                                                                                                                                        | R-CG           |                     |              |                   |  |  |  |  |
| Legal Desc:                                                                                                                                                                                                        | 5733JK                                                                                                                                                                                                                                                                                                                                 |                |                     |              |                   |  |  |  |  |
|                                                                                                                                                                                                                    |                                                                                                                                                                                                                                                                                                                                        | Remarks        |                     |              |                   |  |  |  |  |
| Pub Rmks:                                                                                                                                                                                                          | HUGE PRICE REDUCTION!! Fabulous Fully Renovated GORGEOUS BUNGALOW 2,400 Square feet of living space in a quiet Cul-de-sac. GREAT Location just minutes                                                                                                                                                                                 |                |                     |              |                   |  |  |  |  |
|                                                                                                                                                                                                                    | from schools, shopping, recreation, 10 minutes to the Airport and 20 minutes Downtown. Recent upgrades include; Shingles, Soffits, Programable Soffit LED lights,<br>Insulation, Hardy-board siding, Windows, High E furnace, Hot water tank, furnace, Central AC, and Heated Finish garage. Walking in the front door you step into a |                |                     |              |                   |  |  |  |  |
|                                                                                                                                                                                                                    | Bright OPEN floor plan with Gleaming Hardwood floors, Gorgeous kitchen featuring Dark wood cabinets, Center island, Newer SS Appliances including an Induction                                                                                                                                                                         |                |                     |              |                   |  |  |  |  |
|                                                                                                                                                                                                                    | Stove, Spacious dinning room with big Newer Windows. On the left of the entrance is an office nook, leading to a Huge Great room with multiple big windows and                                                                                                                                                                         |                |                     |              |                   |  |  |  |  |
|                                                                                                                                                                                                                    | door leading to a Huge South facing deck with storage for summer furniture. The Primary suite has lots of closet space and a 2 piece ensuite, second bedroom on                                                                                                                                                                        |                |                     |              |                   |  |  |  |  |
|                                                                                                                                                                                                                    | main is a good size, there is also a recently updated full bath. Tons of storage. The lower level has a separate entrance, 2 large bedrooms a huge rec-room and                                                                                                                                                                        |                |                     |              |                   |  |  |  |  |
|                                                                                                                                                                                                                    | updated full bath. The electrical has been updated and includes charging station for electric car. The Very large backyard is fully fenced and is low maintenance                                                                                                                                                                      |                |                     |              |                   |  |  |  |  |
|                                                                                                                                                                                                                    | -                                                                                                                                                                                                                                                                                                                                      | -              |                     |              | ,,,,              |  |  |  |  |
| with artificial turf, plus a second garden shed, and as a BONUS; RV Parking. Call your favorite Realtor today.<br>Inclusions: 2 Metal cabinets in garage, Safe in garage, 2 Garden sheds, Refrigerator in basement |                                                                                                                                                                                                                                                                                                                                        |                |                     |              |                   |  |  |  |  |
| Property Listed By: First Place Realty                                                                                                                                                                             |                                                                                                                                                                                                                                                                                                                                        |                |                     |              |                   |  |  |  |  |
|                                                                                                                                                                                                                    | instruct Reality                                                                                                                                                                                                                                                                                                                       |                |                     |              |                   |  |  |  |  |