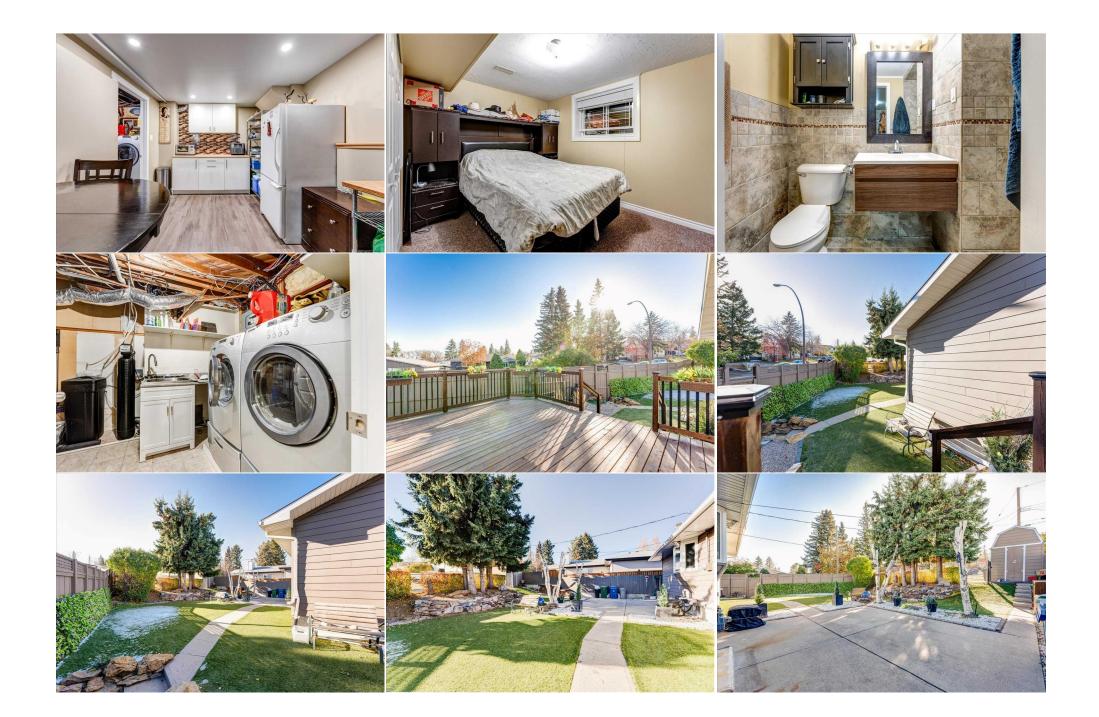

|                                                                                                                                                                                                                    |                                                                                                                                                                                                                                                                                                                                        |                | Room Information    |              |                   |  |  |  |  |
|--------------------------------------------------------------------------------------------------------------------------------------------------------------------------------------------------------------------|----------------------------------------------------------------------------------------------------------------------------------------------------------------------------------------------------------------------------------------------------------------------------------------------------------------------------------------|----------------|---------------------|--------------|-------------------|--|--|--|--|
| Room                                                                                                                                                                                                               | Level                                                                                                                                                                                                                                                                                                                                  | Dimensions     | Room                | <u>Level</u> | <u>Dimensions</u> |  |  |  |  |
| 3pc Bathroom                                                                                                                                                                                                       | Main                                                                                                                                                                                                                                                                                                                                   |                | 2pc Ensuite bath    | Main         |                   |  |  |  |  |
| 3pc Bathroom                                                                                                                                                                                                       | Lower                                                                                                                                                                                                                                                                                                                                  |                | Dining Room         | Main         | 45`11" x 43`3"    |  |  |  |  |
| Kitchen                                                                                                                                                                                                            | Main                                                                                                                                                                                                                                                                                                                                   | 52`3" x 38`0"  | Living Room         | Main         | 70`10" x 52`9"    |  |  |  |  |
| Office                                                                                                                                                                                                             | Main                                                                                                                                                                                                                                                                                                                                   | 33`4" x 32`10" | Foyer               | Main         | 44`7" x 20`9"     |  |  |  |  |
| Bedroom - Primary                                                                                                                                                                                                  | Main                                                                                                                                                                                                                                                                                                                                   | 45`1" x 40`5"  | Bedroom             | Main         | 35`10" x 33`1"    |  |  |  |  |
| Game Room                                                                                                                                                                                                          | Lower                                                                                                                                                                                                                                                                                                                                  | 65`4" x 41`10" | Flex Space          | Lower        | 40`2" x 31`9"     |  |  |  |  |
| Bedroom                                                                                                                                                                                                            | Lower                                                                                                                                                                                                                                                                                                                                  | 50`4" x 38`10" | Bedroom             | Lower        | 38`7" x 36`8"     |  |  |  |  |
| Laundry                                                                                                                                                                                                            | Lower                                                                                                                                                                                                                                                                                                                                  | 39`1" x 28`9"  |                     |              |                   |  |  |  |  |
|                                                                                                                                                                                                                    |                                                                                                                                                                                                                                                                                                                                        |                | Legal/Tax/Financial |              |                   |  |  |  |  |
| Title:                                                                                                                                                                                                             |                                                                                                                                                                                                                                                                                                                                        | Zoning:        |                     |              |                   |  |  |  |  |
| Fee Simple                                                                                                                                                                                                         |                                                                                                                                                                                                                                                                                                                                        | R-CG           |                     |              |                   |  |  |  |  |
| Legal Desc:                                                                                                                                                                                                        | 5733JK                                                                                                                                                                                                                                                                                                                                 |                |                     |              |                   |  |  |  |  |
|                                                                                                                                                                                                                    |                                                                                                                                                                                                                                                                                                                                        | Remarks        |                     |              |                   |  |  |  |  |
| Pub Rmks:                                                                                                                                                                                                          | HUGE PRICE REDUCTION!! Fabulous Fully Renovated GORGEOUS BUNGALOW 2,400 Square feet of living space in a quiet Cul-de-sac. GREAT Location just minutes                                                                                                                                                                                 |                |                     |              |                   |  |  |  |  |
|                                                                                                                                                                                                                    | from schools, shopping, recreation, 10 minutes to the Airport and 20 minutes Downtown. Recent upgrades include; Shingles, Soffits, Programable Soffit LED lights,<br>Insulation, Hardy-board siding, Windows, High E furnace, Hot water tank, furnace, Central AC, and Heated Finish garage. Walking in the front door you step into a |                |                     |              |                   |  |  |  |  |
|                                                                                                                                                                                                                    | Bright OPEN floor plan with Gleaming Hardwood floors, Gorgeous kitchen featuring Dark wood cabinets, Center island, Newer SS Appliances including an Induction                                                                                                                                                                         |                |                     |              |                   |  |  |  |  |
|                                                                                                                                                                                                                    | Stove, Spacious dinning room with big Newer Windows. On the left of the entrance is an office nook, leading to a Huge Great room with multiple big windows and                                                                                                                                                                         |                |                     |              |                   |  |  |  |  |
|                                                                                                                                                                                                                    | door leading to a Huge South facing deck with storage for summer furniture. The Primary suite has lots of closet space and a 2 piece ensuite, second bedroom on                                                                                                                                                                        |                |                     |              |                   |  |  |  |  |
|                                                                                                                                                                                                                    | main is a good size, there is also a recently updated full bath. Tons of storage. The lower level has a separate entrance, 2 large bedrooms a huge rec-room and                                                                                                                                                                        |                |                     |              |                   |  |  |  |  |
|                                                                                                                                                                                                                    | updated full bath. The electrical has been updated and includes charging station for electric car. The Very large backyard is fully fenced and is low maintenance                                                                                                                                                                      |                |                     |              |                   |  |  |  |  |
|                                                                                                                                                                                                                    | -                                                                                                                                                                                                                                                                                                                                      | -              |                     |              | ,,,,              |  |  |  |  |
| with artificial turf, plus a second garden shed, and as a BONUS; RV Parking. Call your favorite Realtor today.<br>Inclusions: 2 Metal cabinets in garage, Safe in garage, 2 Garden sheds, Refrigerator in basement |                                                                                                                                                                                                                                                                                                                                        |                |                     |              |                   |  |  |  |  |
| Property Listed By: First Place Realty                                                                                                                                                                             |                                                                                                                                                                                                                                                                                                                                        |                |                     |              |                   |  |  |  |  |
|                                                                                                                                                                                                                    | instruct Reality                                                                                                                                                                                                                                                                                                                       |                |                     |              |                   |  |  |  |  |