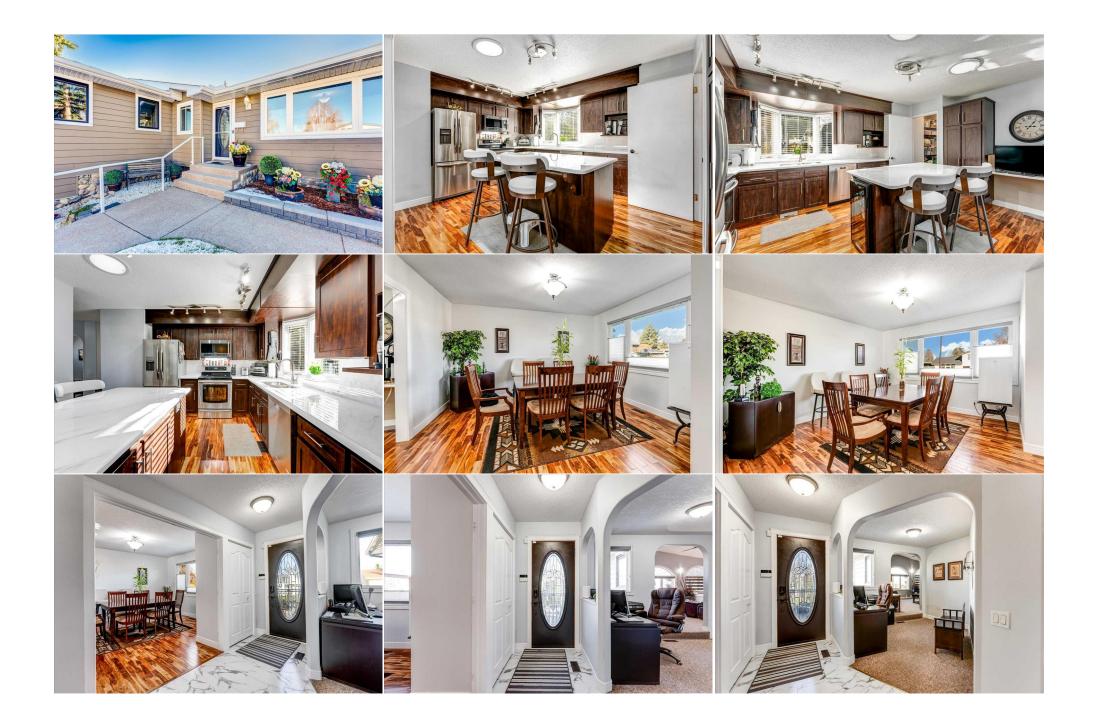

|                                                                                                                                                                                                                    |                                                                                                                                                                                                                                                                                                                                        |                | Room Information    |              |                   |  |  |  |  |
|--------------------------------------------------------------------------------------------------------------------------------------------------------------------------------------------------------------------|----------------------------------------------------------------------------------------------------------------------------------------------------------------------------------------------------------------------------------------------------------------------------------------------------------------------------------------|----------------|---------------------|--------------|-------------------|--|--|--|--|
| Room                                                                                                                                                                                                               | Level                                                                                                                                                                                                                                                                                                                                  | Dimensions     | Room                | <u>Level</u> | <u>Dimensions</u> |  |  |  |  |
| 3pc Bathroom                                                                                                                                                                                                       | Main                                                                                                                                                                                                                                                                                                                                   |                | 2pc Ensuite bath    | Main         |                   |  |  |  |  |
| 3pc Bathroom                                                                                                                                                                                                       | Lower                                                                                                                                                                                                                                                                                                                                  |                | Dining Room         | Main         | 45`11" x 43`3"    |  |  |  |  |
| Kitchen                                                                                                                                                                                                            | Main                                                                                                                                                                                                                                                                                                                                   | 52`3" x 38`0"  | Living Room         | Main         | 70`10" x 52`9"    |  |  |  |  |
| Office                                                                                                                                                                                                             | Main                                                                                                                                                                                                                                                                                                                                   | 33`4" x 32`10" | Foyer               | Main         | 44`7" x 20`9"     |  |  |  |  |
| Bedroom - Primary                                                                                                                                                                                                  | Main                                                                                                                                                                                                                                                                                                                                   | 45`1" x 40`5"  | Bedroom             | Main         | 35`10" x 33`1"    |  |  |  |  |
| Game Room                                                                                                                                                                                                          | Lower                                                                                                                                                                                                                                                                                                                                  | 65`4" x 41`10" | Flex Space          | Lower        | 40`2" x 31`9"     |  |  |  |  |
| Bedroom                                                                                                                                                                                                            | Lower                                                                                                                                                                                                                                                                                                                                  | 50`4" x 38`10" | Bedroom             | Lower        | 38`7" x 36`8"     |  |  |  |  |
| Laundry                                                                                                                                                                                                            | Lower                                                                                                                                                                                                                                                                                                                                  | 39`1" x 28`9"  |                     |              |                   |  |  |  |  |
|                                                                                                                                                                                                                    |                                                                                                                                                                                                                                                                                                                                        |                | Legal/Tax/Financial |              |                   |  |  |  |  |
| Title:                                                                                                                                                                                                             |                                                                                                                                                                                                                                                                                                                                        | Zoning:        |                     |              |                   |  |  |  |  |
| Fee Simple                                                                                                                                                                                                         |                                                                                                                                                                                                                                                                                                                                        | R-CG           |                     |              |                   |  |  |  |  |
| Legal Desc:                                                                                                                                                                                                        | 5733JK                                                                                                                                                                                                                                                                                                                                 |                |                     |              |                   |  |  |  |  |
|                                                                                                                                                                                                                    |                                                                                                                                                                                                                                                                                                                                        | Remarks        |                     |              |                   |  |  |  |  |
| Pub Rmks:                                                                                                                                                                                                          | HUGE PRICE REDUCTION!! Fabulous Fully Renovated GORGEOUS BUNGALOW 2,400 Square feet of living space in a quiet Cul-de-sac. GREAT Location just minutes                                                                                                                                                                                 |                |                     |              |                   |  |  |  |  |
|                                                                                                                                                                                                                    | from schools, shopping, recreation, 10 minutes to the Airport and 20 minutes Downtown. Recent upgrades include; Shingles, Soffits, Programable Soffit LED lights,<br>Insulation, Hardy-board siding, Windows, High E furnace, Hot water tank, furnace, Central AC, and Heated Finish garage. Walking in the front door you step into a |                |                     |              |                   |  |  |  |  |
|                                                                                                                                                                                                                    | Bright OPEN floor plan with Gleaming Hardwood floors, Gorgeous kitchen featuring Dark wood cabinets, Center island, Newer SS Appliances including an Induction                                                                                                                                                                         |                |                     |              |                   |  |  |  |  |
|                                                                                                                                                                                                                    | Stove, Spacious dinning room with big Newer Windows. On the left of the entrance is an office nook, leading to a Huge Great room with multiple big windows and                                                                                                                                                                         |                |                     |              |                   |  |  |  |  |
|                                                                                                                                                                                                                    | door leading to a Huge South facing deck with storage for summer furniture. The Primary suite has lots of closet space and a 2 piece ensuite, second bedroom on                                                                                                                                                                        |                |                     |              |                   |  |  |  |  |
|                                                                                                                                                                                                                    | main is a good size, there is also a recently updated full bath. Tons of storage. The lower level has a separate entrance, 2 large bedrooms a huge rec-room and                                                                                                                                                                        |                |                     |              |                   |  |  |  |  |
|                                                                                                                                                                                                                    | updated full bath. The electrical has been updated and includes charging station for electric car. The Very large backyard is fully fenced and is low maintenance                                                                                                                                                                      |                |                     |              |                   |  |  |  |  |
|                                                                                                                                                                                                                    | -                                                                                                                                                                                                                                                                                                                                      | -              |                     |              | ,,,,              |  |  |  |  |
| with artificial turf, plus a second garden shed, and as a BONUS; RV Parking. Call your favorite Realtor today.<br>Inclusions: 2 Metal cabinets in garage, Safe in garage, 2 Garden sheds, Refrigerator in basement |                                                                                                                                                                                                                                                                                                                                        |                |                     |              |                   |  |  |  |  |
| Property Listed By: First Place Realty                                                                                                                                                                             |                                                                                                                                                                                                                                                                                                                                        |                |                     |              |                   |  |  |  |  |
|                                                                                                                                                                                                                    | instruct Reality                                                                                                                                                                                                                                                                                                                       |                |                     |              |                   |  |  |  |  |