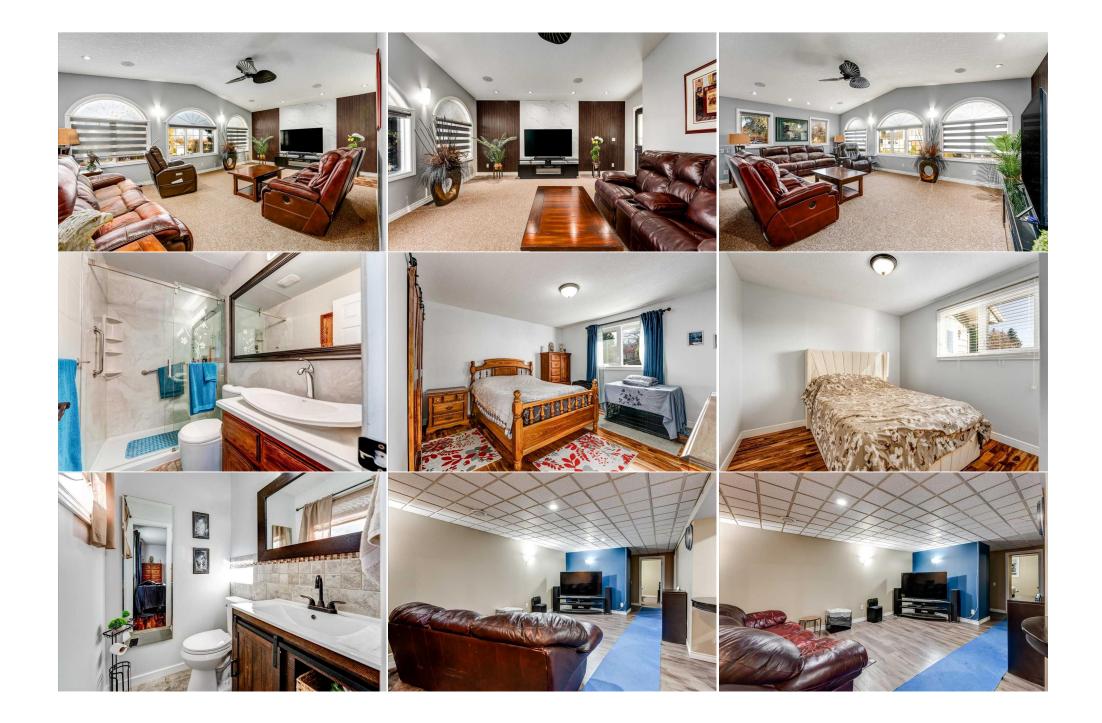

|                                                                                                                                                                                                                    |                                                                                                                                                                                                                                                                                                                                        |                | Room Information    |              |                   |  |  |  |  |
|--------------------------------------------------------------------------------------------------------------------------------------------------------------------------------------------------------------------|----------------------------------------------------------------------------------------------------------------------------------------------------------------------------------------------------------------------------------------------------------------------------------------------------------------------------------------|----------------|---------------------|--------------|-------------------|--|--|--|--|
| Room                                                                                                                                                                                                               | Level                                                                                                                                                                                                                                                                                                                                  | Dimensions     | Room                | <u>Level</u> | <u>Dimensions</u> |  |  |  |  |
| 3pc Bathroom                                                                                                                                                                                                       | Main                                                                                                                                                                                                                                                                                                                                   |                | 2pc Ensuite bath    | Main         |                   |  |  |  |  |
| 3pc Bathroom                                                                                                                                                                                                       | Lower                                                                                                                                                                                                                                                                                                                                  |                | Dining Room         | Main         | 45`11" x 43`3"    |  |  |  |  |
| Kitchen                                                                                                                                                                                                            | Main                                                                                                                                                                                                                                                                                                                                   | 52`3" x 38`0"  | Living Room         | Main         | 70`10" x 52`9"    |  |  |  |  |
| Office                                                                                                                                                                                                             | Main                                                                                                                                                                                                                                                                                                                                   | 33`4" x 32`10" | Foyer               | Main         | 44`7" x 20`9"     |  |  |  |  |
| Bedroom - Primary                                                                                                                                                                                                  | Main                                                                                                                                                                                                                                                                                                                                   | 45`1" x 40`5"  | Bedroom             | Main         | 35`10" x 33`1"    |  |  |  |  |
| Game Room                                                                                                                                                                                                          | Lower                                                                                                                                                                                                                                                                                                                                  | 65`4" x 41`10" | Flex Space          | Lower        | 40`2" x 31`9"     |  |  |  |  |
| Bedroom                                                                                                                                                                                                            | Lower                                                                                                                                                                                                                                                                                                                                  | 50`4" x 38`10" | Bedroom             | Lower        | 38`7" x 36`8"     |  |  |  |  |
| Laundry                                                                                                                                                                                                            | Lower                                                                                                                                                                                                                                                                                                                                  | 39`1" x 28`9"  |                     |              |                   |  |  |  |  |
|                                                                                                                                                                                                                    |                                                                                                                                                                                                                                                                                                                                        |                | Legal/Tax/Financial |              |                   |  |  |  |  |
| Title:                                                                                                                                                                                                             |                                                                                                                                                                                                                                                                                                                                        | Zoning:        |                     |              |                   |  |  |  |  |
| Fee Simple                                                                                                                                                                                                         |                                                                                                                                                                                                                                                                                                                                        | R-CG           |                     |              |                   |  |  |  |  |
| Legal Desc:                                                                                                                                                                                                        | 5733JK                                                                                                                                                                                                                                                                                                                                 |                |                     |              |                   |  |  |  |  |
|                                                                                                                                                                                                                    |                                                                                                                                                                                                                                                                                                                                        | Remarks        |                     |              |                   |  |  |  |  |
| Pub Rmks:                                                                                                                                                                                                          | HUGE PRICE REDUCTION!! Fabulous Fully Renovated GORGEOUS BUNGALOW 2,400 Square feet of living space in a quiet Cul-de-sac. GREAT Location just minutes                                                                                                                                                                                 |                |                     |              |                   |  |  |  |  |
|                                                                                                                                                                                                                    | from schools, shopping, recreation, 10 minutes to the Airport and 20 minutes Downtown. Recent upgrades include; Shingles, Soffits, Programable Soffit LED lights,<br>Insulation, Hardy-board siding, Windows, High E furnace, Hot water tank, furnace, Central AC, and Heated Finish garage. Walking in the front door you step into a |                |                     |              |                   |  |  |  |  |
|                                                                                                                                                                                                                    | Bright OPEN floor plan with Gleaming Hardwood floors, Gorgeous kitchen featuring Dark wood cabinets, Center island, Newer SS Appliances including an Induction                                                                                                                                                                         |                |                     |              |                   |  |  |  |  |
|                                                                                                                                                                                                                    | Stove, Spacious dinning room with big Newer Windows. On the left of the entrance is an office nook, leading to a Huge Great room with multiple big windows and                                                                                                                                                                         |                |                     |              |                   |  |  |  |  |
|                                                                                                                                                                                                                    | door leading to a Huge South facing deck with storage for summer furniture. The Primary suite has lots of closet space and a 2 piece ensuite, second bedroom on                                                                                                                                                                        |                |                     |              |                   |  |  |  |  |
|                                                                                                                                                                                                                    | main is a good size, there is also a recently updated full bath. Tons of storage. The lower level has a separate entrance, 2 large bedrooms a huge rec-room and                                                                                                                                                                        |                |                     |              |                   |  |  |  |  |
|                                                                                                                                                                                                                    | updated full bath. The electrical has been updated and includes charging station for electric car. The Very large backyard is fully fenced and is low maintenance                                                                                                                                                                      |                |                     |              |                   |  |  |  |  |
|                                                                                                                                                                                                                    | -                                                                                                                                                                                                                                                                                                                                      | -              |                     |              | ,,,,              |  |  |  |  |
| with artificial turf, plus a second garden shed, and as a BONUS; RV Parking. Call your favorite Realtor today.<br>Inclusions: 2 Metal cabinets in garage, Safe in garage, 2 Garden sheds, Refrigerator in basement |                                                                                                                                                                                                                                                                                                                                        |                |                     |              |                   |  |  |  |  |
| Property Listed By: First Place Realty                                                                                                                                                                             |                                                                                                                                                                                                                                                                                                                                        |                |                     |              |                   |  |  |  |  |
|                                                                                                                                                                                                                    | instruct Reality                                                                                                                                                                                                                                                                                                                       |                |                     |              |                   |  |  |  |  |