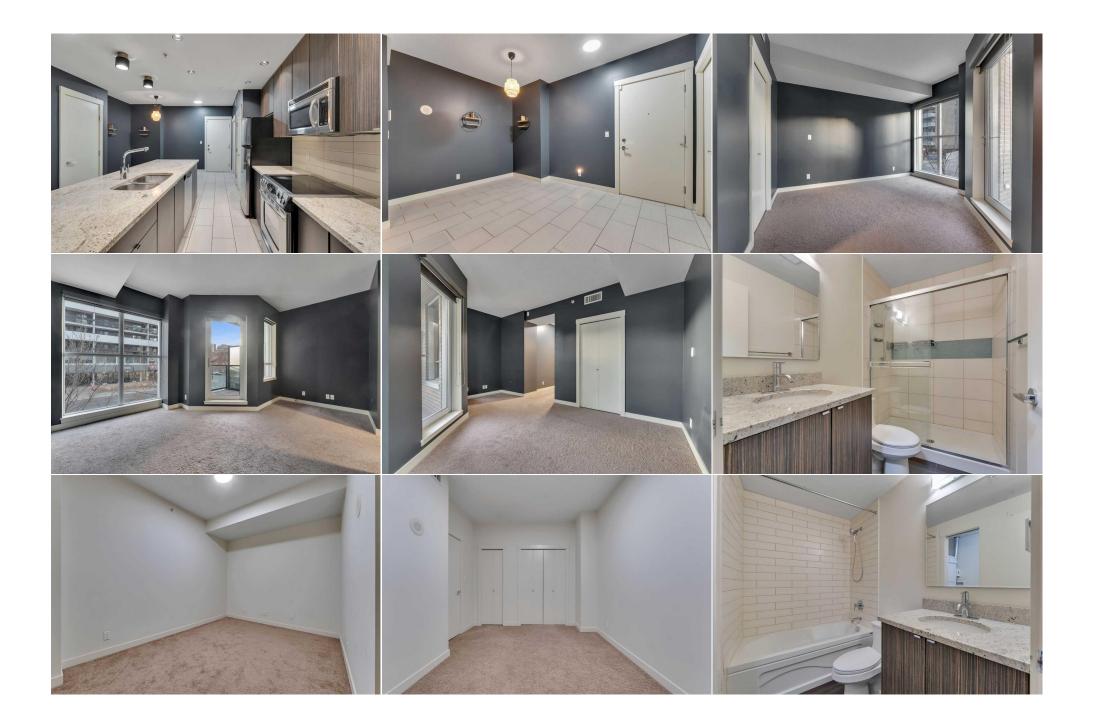

|                                                       |            |                                                                                                                                                                                        |                             | Utilities and Features                   |                      |                           |  |  |  |
|-------------------------------------------------------|------------|----------------------------------------------------------------------------------------------------------------------------------------------------------------------------------------|-----------------------------|------------------------------------------|----------------------|---------------------------|--|--|--|
| Roof:                                                 | Tar/Gravel |                                                                                                                                                                                        |                             | Construction:                            |                      |                           |  |  |  |
| Heating: Baseboard<br>Sewer:                          |            | Brick,Concrete,Stone<br>Flooring:                                                                                                                                                      |                             |                                          |                      |                           |  |  |  |
| Ext Feat:<br>Kitchen Appl:<br>Int Feat:<br>Utilities: | Balcony    | Carpet,Ceramic Tile,Vinyl<br>Water Source:<br>Fnd/Bsmt:<br>Brick/Mortar<br>Dishwasher,Dryer,Electric Stove,Microwave Hood Fan,Refrigerator,Washer,Window Coverings<br>Granite Counters |                             |                                          |                      |                           |  |  |  |
| oundes.                                               |            | Room Information                                                                                                                                                                       |                             |                                          |                      |                           |  |  |  |
| <u>Room</u><br>3pc Ensuite k                          | bath       | <u>Level</u><br>Main                                                                                                                                                                   | Dimensions<br>7`10" x 4`10" | <u>Room</u><br><b>4pc Bathroom</b>       | <u>Level</u><br>Main | Dimensions<br>7`9" x 5`0" |  |  |  |
| Bedroom                                               |            | Main                                                                                                                                                                                   | 13`5" x 10`0"               | Bedroom - Primary<br>Legal/Tax/Financial | Main                 | 15`10" x 12`6"            |  |  |  |
| Condo Fee:                                            |            |                                                                                                                                                                                        | Title:                      |                                          | Zoning:              |                           |  |  |  |

| \$780                                           |                                                                                                                                                                                                                                   | Fee Simple<br>Fee Freq:<br>Monthly                                                                                                                                                                                       |                                                                                                                                                                                                                                                          | DC                                                                                                                                                                                                                                                                                                                                                                                                                                                                                                                                                                                            |
|-------------------------------------------------|-----------------------------------------------------------------------------------------------------------------------------------------------------------------------------------------------------------------------------------|--------------------------------------------------------------------------------------------------------------------------------------------------------------------------------------------------------------------------|----------------------------------------------------------------------------------------------------------------------------------------------------------------------------------------------------------------------------------------------------------|-----------------------------------------------------------------------------------------------------------------------------------------------------------------------------------------------------------------------------------------------------------------------------------------------------------------------------------------------------------------------------------------------------------------------------------------------------------------------------------------------------------------------------------------------------------------------------------------------|
| Legal Desc:                                     | 0910813                                                                                                                                                                                                                           | -                                                                                                                                                                                                                        | Remarks                                                                                                                                                                                                                                                  |                                                                                                                                                                                                                                                                                                                                                                                                                                                                                                                                                                                               |
| Pub Rmks:<br>Inclusions:<br>Property Listed By: | HEATED BATHROOM FLOORS<br>2-storey apartment at 103, 78<br>open-concept layout, allowing<br>the main floor with large wind<br>for culinary enthusiasts. Step<br>unit for your convenience. Ste<br>Beltline is just one block away | LIVE AND WORK UNIT - COULD B<br>88 12 Avenue SW, in a vibrant do<br>g for seamless flow between the I<br>dows, floor to ceiling. The contem<br>ping to the upper floor to find the<br>ep outside to enjoy the vibrant ne | E USED FOR AIR BNB (Subject to<br>wntown community close with evo<br>iving, dining, and kitchen areas.<br>porary kitchen boasts stainless s<br>e master bedroom with 4pc ensui<br>eighborhood, with an array of tree<br>features include secure parking, | 2 BEDS, 2 BATHS   HEATED TILE FLOORS ON THE MAIN LEVEL and<br>Approval from Condo Board, City of Calgary) Welcome to this stylish<br>erything. This inviting two-bedroom two-bathroom unit features an<br>You have your private entrance leads directly to your living area on<br>steel appliances, sleek cabinetry, and ample counter space, perfect<br>te, and the primary bedroom is also of good sized. Laundry is in the<br>ndy shops, restaurants, and parks just moments away. Safeway<br>spacious storage locker, pet-friendly policy making this home a<br>beautiful condo your own! |