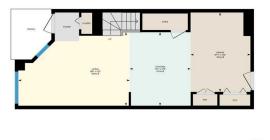

TO VIEW THIS PROPERTY WITH AN A-TEAM BUYER'S AGENT PLEASE CONTACT (587) 700-7123

103-788 12 Ave SW, Calgary, AB 1st Floor Interior Acea 557.47 sq ft