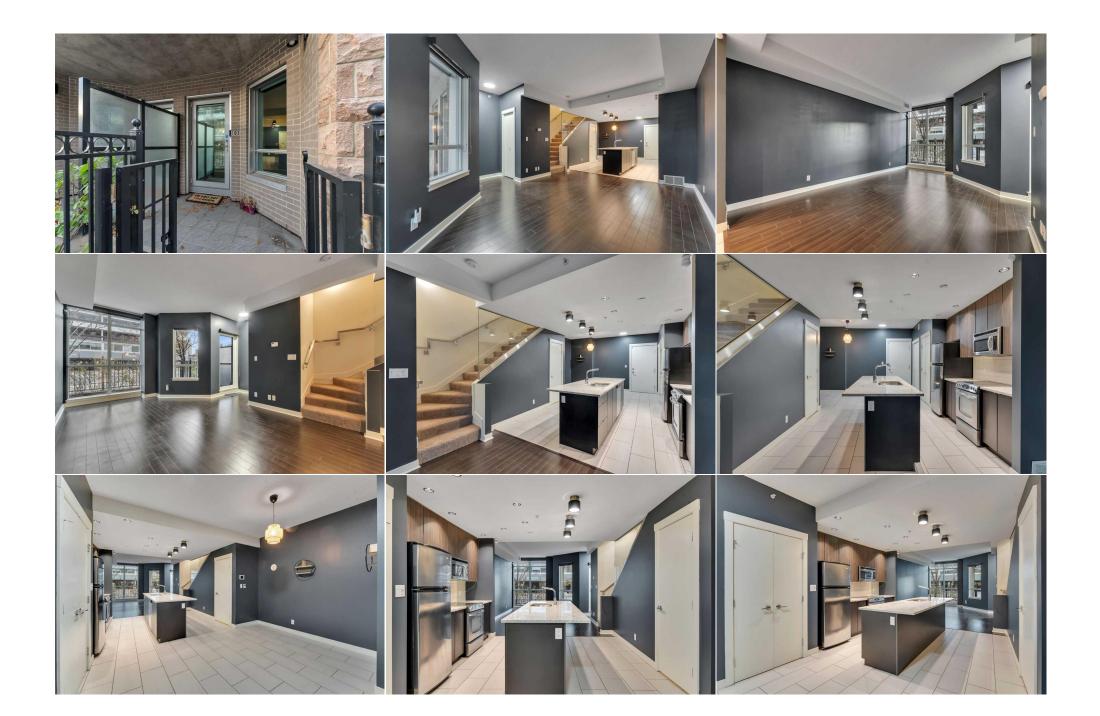

| \$780                                           |                                                                                                                                                                                                                                   | Fee Simple<br>Fee Freq:<br>Monthly                                                                                                                                                                                       |                                                                                                                                                                                                                                                          | DC                                                                                                                                                                                                                                                                                                                                                                                                                                                                                                                                                                                            |
|-------------------------------------------------|-----------------------------------------------------------------------------------------------------------------------------------------------------------------------------------------------------------------------------------|--------------------------------------------------------------------------------------------------------------------------------------------------------------------------------------------------------------------------|----------------------------------------------------------------------------------------------------------------------------------------------------------------------------------------------------------------------------------------------------------|-----------------------------------------------------------------------------------------------------------------------------------------------------------------------------------------------------------------------------------------------------------------------------------------------------------------------------------------------------------------------------------------------------------------------------------------------------------------------------------------------------------------------------------------------------------------------------------------------|
| Legal Desc:                                     | 0910813                                                                                                                                                                                                                           | -                                                                                                                                                                                                                        | Remarks                                                                                                                                                                                                                                                  |                                                                                                                                                                                                                                                                                                                                                                                                                                                                                                                                                                                               |
| Pub Rmks:<br>Inclusions:<br>Property Listed By: | HEATED BATHROOM FLOORS<br>2-storey apartment at 103, 78<br>open-concept layout, allowing<br>the main floor with large wind<br>for culinary enthusiasts. Step<br>unit for your convenience. Ste<br>Beltline is just one block away | LIVE AND WORK UNIT - COULD B<br>88 12 Avenue SW, in a vibrant do<br>g for seamless flow between the I<br>dows, floor to ceiling. The contem<br>ping to the upper floor to find the<br>ep outside to enjoy the vibrant ne | E USED FOR AIR BNB (Subject to<br>wntown community close with evo<br>iving, dining, and kitchen areas.<br>porary kitchen boasts stainless s<br>e master bedroom with 4pc ensui<br>eighborhood, with an array of tree<br>features include secure parking, | 2 BEDS, 2 BATHS   HEATED TILE FLOORS ON THE MAIN LEVEL and<br>Approval from Condo Board, City of Calgary) Welcome to this stylish<br>erything. This inviting two-bedroom two-bathroom unit features an<br>You have your private entrance leads directly to your living area on<br>steel appliances, sleek cabinetry, and ample counter space, perfect<br>te, and the primary bedroom is also of good sized. Laundry is in the<br>ndy shops, restaurants, and parks just moments away. Safeway<br>spacious storage locker, pet-friendly policy making this home a<br>beautiful condo your own! |