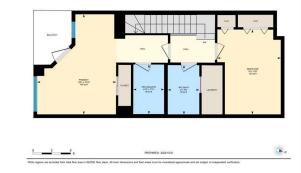

|                                                       |            |                                                                                                                                                                                        |                             | Utilities and Features                   |                      |                           |  |  |  |
|-------------------------------------------------------|------------|----------------------------------------------------------------------------------------------------------------------------------------------------------------------------------------|-----------------------------|------------------------------------------|----------------------|---------------------------|--|--|--|
| Roof:                                                 | Tar/Gravel |                                                                                                                                                                                        |                             | Construction:                            |                      |                           |  |  |  |
| Heating: Baseboard<br>Sewer:                          |            | Brick,Concrete,Stone<br>Flooring:                                                                                                                                                      |                             |                                          |                      |                           |  |  |  |
| Ext Feat:<br>Kitchen Appl:<br>Int Feat:<br>Utilities: | Balcony    | Carpet,Ceramic Tile,Vinyl<br>Water Source:<br>Fnd/Bsmt:<br>Brick/Mortar<br>Dishwasher,Dryer,Electric Stove,Microwave Hood Fan,Refrigerator,Washer,Window Coverings<br>Granite Counters |                             |                                          |                      |                           |  |  |  |
| oundes.                                               |            | Room Information                                                                                                                                                                       |                             |                                          |                      |                           |  |  |  |
| <u>Room</u><br>3pc Ensuite k                          | bath       | <u>Level</u><br>Main                                                                                                                                                                   | Dimensions<br>7`10" x 4`10" | <u>Room</u><br><b>4pc Bathroom</b>       | <u>Level</u><br>Main | Dimensions<br>7`9" x 5`0" |  |  |  |
| Bedroom                                               |            | Main                                                                                                                                                                                   | 13`5" x 10`0"               | Bedroom - Primary<br>Legal/Tax/Financial | Main                 | 15`10" x 12`6"            |  |  |  |
| Condo Fee:                                            |            |                                                                                                                                                                                        | Title:                      |                                          | Zoning:              |                           |  |  |  |

| \$780                                           |                                                                                                                                                                                                                                   | Fee Simple<br>Fee Freq:<br>Monthly                                                                                                                                                                                       |                                                                                                                                                                                                                                                          | DC                                                                                                                                                                                                                                                                                                                                                                                                                                                                                                                                                                                            |
|-------------------------------------------------|-----------------------------------------------------------------------------------------------------------------------------------------------------------------------------------------------------------------------------------|--------------------------------------------------------------------------------------------------------------------------------------------------------------------------------------------------------------------------|----------------------------------------------------------------------------------------------------------------------------------------------------------------------------------------------------------------------------------------------------------|-----------------------------------------------------------------------------------------------------------------------------------------------------------------------------------------------------------------------------------------------------------------------------------------------------------------------------------------------------------------------------------------------------------------------------------------------------------------------------------------------------------------------------------------------------------------------------------------------|
| Legal Desc:                                     | 0910813                                                                                                                                                                                                                           | -                                                                                                                                                                                                                        | Remarks                                                                                                                                                                                                                                                  |                                                                                                                                                                                                                                                                                                                                                                                                                                                                                                                                                                                               |
| Pub Rmks:<br>Inclusions:<br>Property Listed By: | HEATED BATHROOM FLOORS<br>2-storey apartment at 103, 78<br>open-concept layout, allowing<br>the main floor with large wind<br>for culinary enthusiasts. Step<br>unit for your convenience. Ste<br>Beltline is just one block away | LIVE AND WORK UNIT - COULD B<br>88 12 Avenue SW, in a vibrant do<br>g for seamless flow between the I<br>dows, floor to ceiling. The contem<br>ping to the upper floor to find the<br>ep outside to enjoy the vibrant ne | E USED FOR AIR BNB (Subject to<br>wntown community close with evo<br>iving, dining, and kitchen areas.<br>porary kitchen boasts stainless s<br>e master bedroom with 4pc ensui<br>eighborhood, with an array of tree<br>features include secure parking, | 2 BEDS, 2 BATHS   HEATED TILE FLOORS ON THE MAIN LEVEL and<br>Approval from Condo Board, City of Calgary) Welcome to this stylish<br>erything. This inviting two-bedroom two-bathroom unit features an<br>You have your private entrance leads directly to your living area on<br>steel appliances, sleek cabinetry, and ample counter space, perfect<br>te, and the primary bedroom is also of good sized. Laundry is in the<br>ndy shops, restaurants, and parks just moments away. Safeway<br>spacious storage locker, pet-friendly policy making this home a<br>beautiful condo your own! |

TO VIEW THIS PROPERTY WITH AN A-TEAM BUYER'S AGENT PLEASE CONTACT (587) 700-7123

103-788 12 Ave SW, Calgary, AB 1st Floor Interior Acea 557.47 sq ft