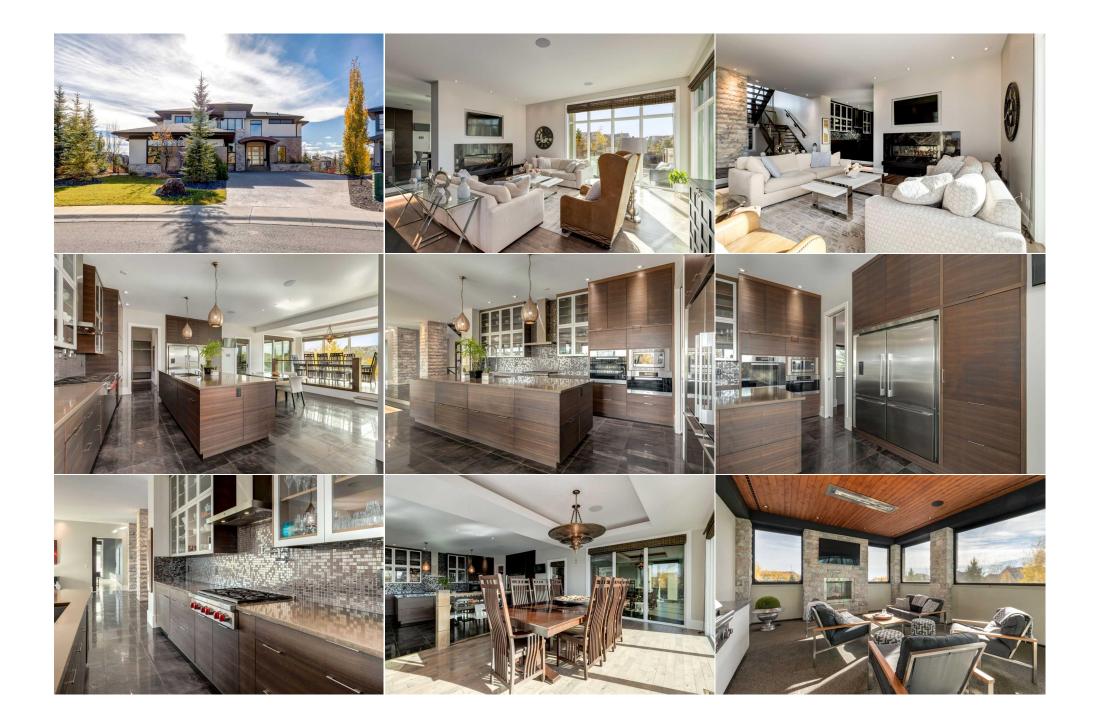

| 5pc Ensuite bath<br>Bedroom<br>4pc Ensuite bath<br>Bedroom<br>4pc Ensuite bath<br>Laundry<br>Other<br>Exercise Room<br>Walk-In Closet<br>2pc Bathroom | Second<br>Second<br>Second<br>Second<br>Second<br>Lower<br>Lower<br>Lower<br>Lower                                                                                                                                                                                                                                                                                        | 20`0" x 12`10"<br>12`1" x 11`5"<br>9`7" x 5`4"<br>11`0" x 10`11"<br>10`5" x 4`11"<br>11`9" x 8`11"<br>16`2" x 9`11"<br>23`11" x 18`5"<br>6`11" x 6`3"<br>10`9" x 5`7"                                                                                                                                                                                                                                                                                                                                                                                                                                             | Flex Space<br>Walk-In Closet<br>Flex Space<br>Walk-In Closet<br>Flex Space<br>Game Room<br>Media Room<br>Bedroom<br>4pc Ensuite bath<br>Furnace/Utility Room                                                                                                                                                                                                                                                                                                                                                                          | Second<br>Second<br>Second<br>Second<br>Lower<br>Lower<br>Lower<br>Lower<br>Lower<br>Lower                                                                                                                                                                                                                                                                                                                                            | 16`6" x 12`1"<br>6`2" x 5`7"<br>19`10" x 7`10"<br>5`10" x 4`11"<br>17`4" x 7`11"<br>24`6" x 13`9"<br>20`10" x 13`7"<br>15`4" x 13`11"<br>10`9" x 4`11"<br>25`6" x 19`8" |
|-------------------------------------------------------------------------------------------------------------------------------------------------------|---------------------------------------------------------------------------------------------------------------------------------------------------------------------------------------------------------------------------------------------------------------------------------------------------------------------------------------------------------------------------|-------------------------------------------------------------------------------------------------------------------------------------------------------------------------------------------------------------------------------------------------------------------------------------------------------------------------------------------------------------------------------------------------------------------------------------------------------------------------------------------------------------------------------------------------------------------------------------------------------------------|---------------------------------------------------------------------------------------------------------------------------------------------------------------------------------------------------------------------------------------------------------------------------------------------------------------------------------------------------------------------------------------------------------------------------------------------------------------------------------------------------------------------------------------|---------------------------------------------------------------------------------------------------------------------------------------------------------------------------------------------------------------------------------------------------------------------------------------------------------------------------------------------------------------------------------------------------------------------------------------|-------------------------------------------------------------------------------------------------------------------------------------------------------------------------|
| Sunroom/Solarium                                                                                                                                      | Main                                                                                                                                                                                                                                                                                                                                                                      | 20`0" x 18`0"                                                                                                                                                                                                                                                                                                                                                                                                                                                                                                                                                                                                     | Legal/Tax/Financial                                                                                                                                                                                                                                                                                                                                                                                                                                                                                                                   |                                                                                                                                                                                                                                                                                                                                                                                                                                       |                                                                                                                                                                         |
|                                                                                                                                                       |                                                                                                                                                                                                                                                                                                                                                                           |                                                                                                                                                                                                                                                                                                                                                                                                                                                                                                                                                                                                                   |                                                                                                                                                                                                                                                                                                                                                                                                                                                                                                                                       |                                                                                                                                                                                                                                                                                                                                                                                                                                       |                                                                                                                                                                         |
| Title:<br>Fee Simple                                                                                                                                  |                                                                                                                                                                                                                                                                                                                                                                           | Zoning:<br><b>DC141</b>                                                                                                                                                                                                                                                                                                                                                                                                                                                                                                                                                                                           |                                                                                                                                                                                                                                                                                                                                                                                                                                                                                                                                       |                                                                                                                                                                                                                                                                                                                                                                                                                                       |                                                                                                                                                                         |
| Legal Desc:                                                                                                                                           | 1311979                                                                                                                                                                                                                                                                                                                                                                   | 50141                                                                                                                                                                                                                                                                                                                                                                                                                                                                                                                                                                                                             |                                                                                                                                                                                                                                                                                                                                                                                                                                                                                                                                       |                                                                                                                                                                                                                                                                                                                                                                                                                                       |                                                                                                                                                                         |
|                                                                                                                                                       |                                                                                                                                                                                                                                                                                                                                                                           |                                                                                                                                                                                                                                                                                                                                                                                                                                                                                                                                                                                                                   | Remarks                                                                                                                                                                                                                                                                                                                                                                                                                                                                                                                               |                                                                                                                                                                                                                                                                                                                                                                                                                                       |                                                                                                                                                                         |
| Pub Rmks:<br>Inclusions:<br>Property Listed By:                                                                                                       | Designed for luxury l<br>closet beautifully ble<br>A striking two-way g<br>The chef's kitchen is<br>built-in Asko dishwas<br>to the culinary appea<br>and overhead heater<br>technology. Upstairs<br>fireplace, a wet bar,<br>tub, a steam shower<br>and a window for nat<br>room, oversize gym,<br>touch of sophisticatio<br>mudroom lockers, tw<br>home redefines luxur | living, this home offers over 6700 so<br>ands functionality and style. The ma<br>ranite fireplace adds a warm and im<br>a true masterpiece, equipped with<br>shers, and a double Fisher-Paykel re<br>al. The main level extends to a large<br>rs. This home is ideal for entertainin<br>, discover three spacious bedrooms<br>private balcony with stunning pond<br>, and a vast walk-in closet with an is<br>tural light. The fully developed walk<br>bedroom with four-piece bathroom,<br>on, perfect for the wine connoisseur<br>to covered patios, pie-shaped lot wir<br>ry living. Don't miss your chance to | I. ft. of exquisite craftsmanship and<br>in floor features an elegant office an<br>viting ambiance. Seamlessly connect<br>top-of-the-line appliances, including<br>frigerator. A large butler's pantry w<br>c, covered patio, fully screened for y<br>g, featuring an advanced built-in so<br>, each with a seating area and ensui<br>and mountain views, and a dramatic<br>sland and custom built-ins. The upper<br>out basement is designed for entert<br>and custom-tiered media room with<br>in the family. Additional highlights | high-end finishes. Enter<br>a spacious great room,<br>ting to the great room, is<br>a Wolf gas range, Miele<br>ith a bar fridge and sink<br>ear-round enjoyment, cor<br>und system with eight au<br>te. The primary suite is a<br>c feature-lit wall. The spa<br>r level is completed by a<br>ainment, featuring polish<br>a projector and screen.<br>include a spacious heate<br>stem, dual air conditionin<br>TO CHECK OUT THE VIRT |                                                                                                                                                                         |