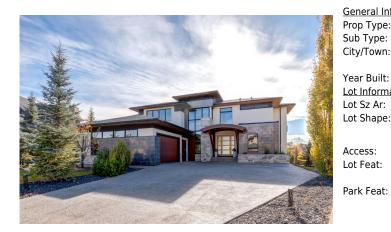

## 329 CREEKSTONE Rise, Rural Rocky View County T3L 0C9

| MLS®#:  | A2174526 | Area:   | Watermark         | Listing<br>Date: | 10/22/24 | List Price: <b>\$3,099,900</b> |
|---------|----------|---------|-------------------|------------------|----------|--------------------------------|
| Status: | Active   | County: | Rocky View County | Change:          | None     | Association: Fort McMurray     |

| eral Information  |                                           |                     |       | DOM                    |                      |       |
|-------------------|-------------------------------------------|---------------------|-------|------------------------|----------------------|-------|
| Туре:             | Residential                               |                     |       | 60                     |                      |       |
| Туре:             | Detached                                  |                     |       | <u>Layout</u>          |                      |       |
| Town:             | Rural Rocky View                          | Finished Floor Area | 1     | Beds:                  | 4 (3 1 )             |       |
|                   | County                                    | Abv Sqft:           | 4,405 | Baths:                 | 5.0 (4 2)            |       |
| Built:            | 2015                                      | Low Sqft:           |       | Style:                 | 2 Storey             |       |
| <u>nformation</u> |                                           | Ttl Sqft:           | 4,405 |                        |                      |       |
| Sz Ar:            | 14,374 sqft                               |                     |       | Parking                |                      |       |
| Shape:            |                                           |                     |       | Ttl Park:              | 7                    |       |
|                   |                                           |                     |       | Garage Sz:             | 3                    |       |
| ess:              |                                           |                     |       | -                      |                      |       |
| Feat:             | Backs on to Park/G<br>Sprinklers,Pie Shap |                     |       | bours Behind,Landscape | ed,Many Trees,Underg | round |
|                   |                                           |                     |       |                        |                      |       |