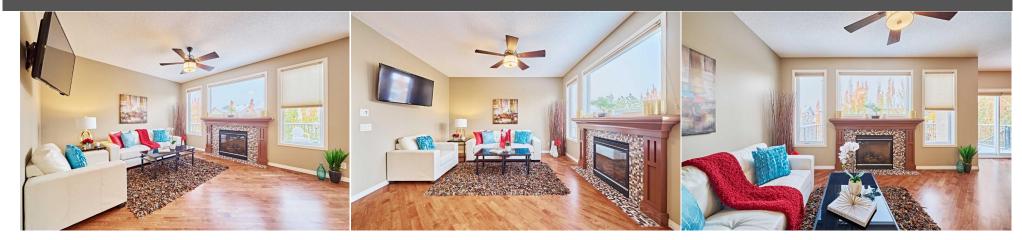

## 105 ASPEN STONE Road, Calgary T3H 5Y7

| MLS®#:  | A2174537 | Area:   | Aspen Woods | Listing<br>Date:                                                                                                                                      | 10/22/24 |                                                                                       | List Price: | \$1,299,900                                                                    |                |                                                                                        |                                             |
|---------|----------|---------|-------------|-------------------------------------------------------------------------------------------------------------------------------------------------------|----------|---------------------------------------------------------------------------------------|-------------|--------------------------------------------------------------------------------|----------------|----------------------------------------------------------------------------------------|---------------------------------------------|
| Status: | Active   | County: | Calgary     | Change:                                                                                                                                               | None     |                                                                                       | Associatio  | n: Fort McMurray                                                               |                |                                                                                        |                                             |
|         |          |         |             | General Info<br>Prop Type:<br>Sub Type:<br>City/Town:<br>Year Built:<br>Lot Informa<br>Lot Sz Ar:<br>Lot Shape:<br>Access:<br>Lot Feat:<br>Park Feat: |          | Residential<br>Detached<br>Calgary<br>2005<br>6,049 sqft<br>Rectangula<br>Triple Gara | ar Lot      | <u>Finished Floor Area</u><br>Abv Sqft:<br>Low Sqft:<br>Ttl Sqft:<br><b>ed</b> | 2,324<br>2,324 | DOM<br>60<br>Layout<br>Beds:<br>Baths:<br>Style:<br>Parking<br>Ttl Park:<br>Garage Sz: | 4 (3 1 )<br>3.5 (3 1)<br>2 Storey<br>6<br>3 |

Utilities and Features

| Roof: Asphalt Shine                                          |               | ale Construction:                                                                                                                              |                                                             |                                                                   |                                      |                                                             |  |  |  |
|--------------------------------------------------------------|---------------|------------------------------------------------------------------------------------------------------------------------------------------------|-------------------------------------------------------------|-------------------------------------------------------------------|--------------------------------------|-------------------------------------------------------------|--|--|--|
| Heating: Forced Air, Natural Gas                             |               |                                                                                                                                                | Stone,Stucco,Wood Fran                                      | Stone, Stucco, Wood Frame                                         |                                      |                                                             |  |  |  |
| Sewer:                                                       |               |                                                                                                                                                |                                                             | Flooring:                                                         |                                      |                                                             |  |  |  |
| Ext Feat: Balcony, BBQ gas line, Playground                  |               |                                                                                                                                                | Carpet, Hardwood, Tile                                      |                                                                   |                                      |                                                             |  |  |  |
|                                                              |               |                                                                                                                                                |                                                             | Water Source:                                                     | • • •                                |                                                             |  |  |  |
|                                                              |               |                                                                                                                                                |                                                             | Fnd/Bsmt:                                                         |                                      |                                                             |  |  |  |
|                                                              |               |                                                                                                                                                |                                                             | Poured Concrete                                                   | Poured Concrete                      |                                                             |  |  |  |
| Kitchen Appl:                                                |               | Built-In Gas Range,Built-In Oven,Dishwasher,Dryer,Garage Control(s),Microwave,Range Hood,Refrigerator,See Remarks,Washer,Window Coverings,Wine |                                                             |                                                                   |                                      |                                                             |  |  |  |
| FF                                                           |               | Refrigerator                                                                                                                                   |                                                             |                                                                   |                                      |                                                             |  |  |  |
|                                                              |               | Reinigeratur                                                                                                                                   |                                                             |                                                                   |                                      |                                                             |  |  |  |
| Int Feat:                                                    |               | -                                                                                                                                              | ntral Vacuum,Granite Counters,Jette                         | ed Tub,Kitchen Island,No Animal Ho                                | ome,No Smoking Home,Pan              | try,Walk-In Closet(s),Wet Bar,Wired for Soun                |  |  |  |
| Int Feat:<br>Utilities:                                      |               | -                                                                                                                                              | ntral Vacuum,Granite Counters,Jette                         | ed Tub,Kitchen Island,No Animal Ho                                | ome,No Smoking Home,Pan              | try,Walk-In Closet(s),Wet Bar,Wired for Soun                |  |  |  |
|                                                              |               | -                                                                                                                                              | ntral Vacuum,Granite Counters,Jette                         | ed Tub,Kitchen Island,No Animal Ho<br>Room Information            | ome,No Smoking Home,Pan              | try,Walk-In Closet(s),Wet Bar,Wired for Soun                |  |  |  |
|                                                              |               | -                                                                                                                                              | ntral Vacuum,Granite Counters,Jette                         |                                                                   | ome,No Smoking Home,Pant             | try,Walk-In Closet(s),Wet Bar,Wired for Soun                |  |  |  |
| Utilities:                                                   |               | Built-in Features,Ce                                                                                                                           |                                                             | Room Information                                                  |                                      |                                                             |  |  |  |
| Utilities:<br>Room<br>Living Room                            | h Eating Area | Built-in Features,Ce                                                                                                                           | Dimensions                                                  | Room Information                                                  | Level                                | Dimensions                                                  |  |  |  |
| Utilities:<br>Room<br>Living Room                            |               | Built-in Features,Ce<br>Level<br>Main                                                                                                          | Dimensions<br>10`6" x 13`7"                                 | Room Information<br><u>Room</u><br><b>Office</b>                  | <u>Level</u><br>Main                 | Dimensions<br>10`1" x 9`11"                                 |  |  |  |
| Utilities:<br>Room<br>Living Room<br>Kitchen With            | h Eating Area | Built-in Features,Ce<br>Level<br>Main<br>Main                                                                                                  | Dimensions<br>10`6" x 13`7"<br>12`5" x 12`5"                | Room Information<br><u>Room</u><br>Office<br>Dining Room          | <u>Level</u><br>Main<br>Main         | Dimensions<br>10`1" x 9`11"<br>10`3" x 11`2"                |  |  |  |
| Utilities:<br>Room<br>Living Room<br>Kitchen With<br>Laundry | h Eating Area | Built-in Features,Ce<br>Level<br>Main<br>Main<br>Main                                                                                          | Dimensions<br>10`6" x 13`7"<br>12`5" x 12`5"<br>2`6" x 4`4" | Room Information<br>Room<br>Office<br>Dining Room<br>2pc Bathroom | <u>Level</u><br>Main<br>Main<br>Main | Dimensions<br>10`1" x 9`11"<br>10`3" x 11`2"<br>5`1" x 4`3" |  |  |  |