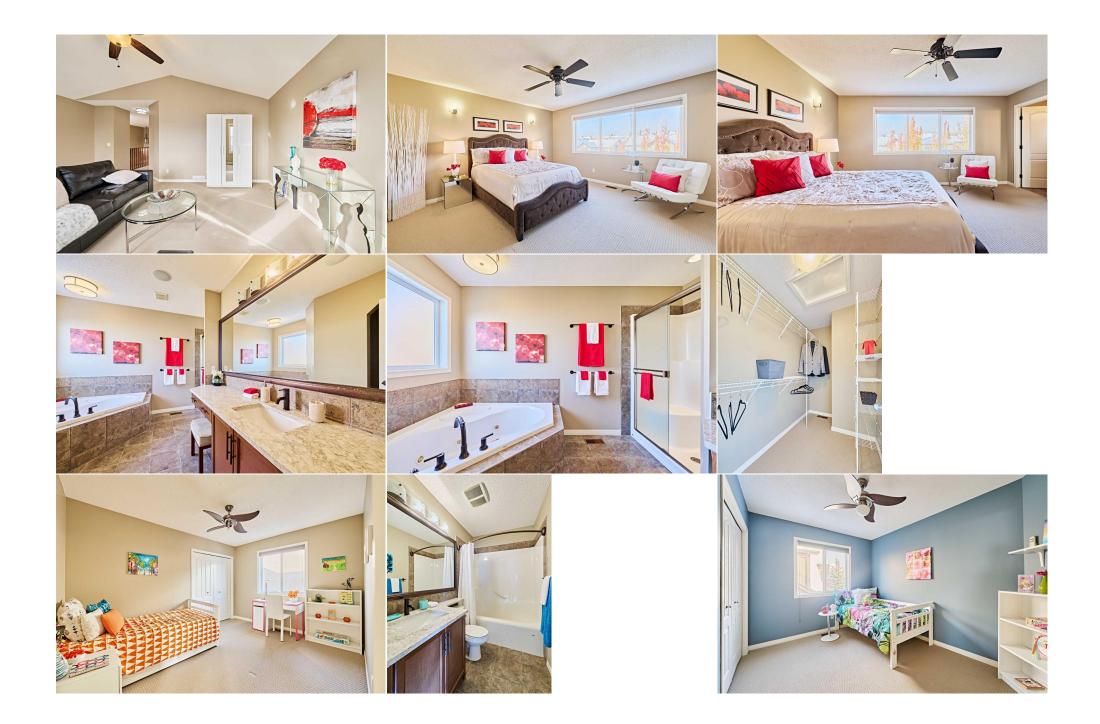

## 105 ASPEN STONE Road, Calgary T3H 5Y7

| MLS®#:  | A2174537 | Area:   | Aspen Woods | Listing<br>Date:                                                                                                                                      | 10/22/24 |                                                                                       | List Price: | \$1,299,900                                                                    |                |                                                                                        |                                             |
|---------|----------|---------|-------------|-------------------------------------------------------------------------------------------------------------------------------------------------------|----------|---------------------------------------------------------------------------------------|-------------|--------------------------------------------------------------------------------|----------------|----------------------------------------------------------------------------------------|---------------------------------------------|
| Status: | Active   | County: | Calgary     | Change:                                                                                                                                               | None     |                                                                                       | Associatio  | n: Fort McMurray                                                               |                |                                                                                        |                                             |
|         |          |         |             | General Info<br>Prop Type:<br>Sub Type:<br>City/Town:<br>Year Built:<br>Lot Informa<br>Lot Sz Ar:<br>Lot Shape:<br>Access:<br>Lot Feat:<br>Park Feat: |          | Residential<br>Detached<br>Calgary<br>2005<br>6,049 sqft<br>Rectangula<br>Triple Gara | ar Lot      | <u>Finished Floor Area</u><br>Abv Sqft:<br>Low Sqft:<br>Ttl Sqft:<br><b>ed</b> | 2,324<br>2,324 | DOM<br>60<br>Layout<br>Beds:<br>Baths:<br>Style:<br>Parking<br>Ttl Park:<br>Garage Sz: | 4 (3 1 )<br>3.5 (3 1)<br>2 Storey<br>6<br>3 |

Utilities and Features

| Roof: Asphalt Shine                                          |               | ale Construction:                                                                                                                              |                                                             |                                                                   |                                      |                                                             |  |  |  |
|--------------------------------------------------------------|---------------|------------------------------------------------------------------------------------------------------------------------------------------------|-------------------------------------------------------------|-------------------------------------------------------------------|--------------------------------------|-------------------------------------------------------------|--|--|--|
| Heating: Forced Air, Natural Gas                             |               |                                                                                                                                                | Stone,Stucco,Wood Fran                                      | Stone, Stucco, Wood Frame                                         |                                      |                                                             |  |  |  |
| Sewer:                                                       |               |                                                                                                                                                |                                                             | Flooring:                                                         |                                      |                                                             |  |  |  |
| Ext Feat: Balcony, BBQ gas line, Playground                  |               |                                                                                                                                                | Carpet, Hardwood, Tile                                      |                                                                   |                                      |                                                             |  |  |  |
|                                                              |               |                                                                                                                                                |                                                             | Water Source:                                                     | • • •                                |                                                             |  |  |  |
|                                                              |               |                                                                                                                                                |                                                             | Fnd/Bsmt:                                                         |                                      |                                                             |  |  |  |
|                                                              |               |                                                                                                                                                |                                                             | Poured Concrete                                                   | Poured Concrete                      |                                                             |  |  |  |
| Kitchen Appl:                                                |               | Built-In Gas Range,Built-In Oven,Dishwasher,Dryer,Garage Control(s),Microwave,Range Hood,Refrigerator,See Remarks,Washer,Window Coverings,Wine |                                                             |                                                                   |                                      |                                                             |  |  |  |
| FF                                                           |               | Refrigerator                                                                                                                                   |                                                             |                                                                   |                                      |                                                             |  |  |  |
|                                                              |               | Reinigeratur                                                                                                                                   |                                                             |                                                                   |                                      |                                                             |  |  |  |
| Int Feat:                                                    |               | -                                                                                                                                              | ntral Vacuum,Granite Counters,Jette                         | ed Tub,Kitchen Island,No Animal Ho                                | ome,No Smoking Home,Pan              | try,Walk-In Closet(s),Wet Bar,Wired for Soun                |  |  |  |
| Int Feat:<br>Utilities:                                      |               | -                                                                                                                                              | ntral Vacuum,Granite Counters,Jette                         | ed Tub,Kitchen Island,No Animal Ho                                | ome,No Smoking Home,Pan              | try,Walk-In Closet(s),Wet Bar,Wired for Soun                |  |  |  |
|                                                              |               | -                                                                                                                                              | ntral Vacuum,Granite Counters,Jette                         | ed Tub,Kitchen Island,No Animal Ho<br>Room Information            | ome,No Smoking Home,Pan              | try,Walk-In Closet(s),Wet Bar,Wired for Soun                |  |  |  |
|                                                              |               | -                                                                                                                                              | ntral Vacuum,Granite Counters,Jette                         |                                                                   | ome,No Smoking Home,Pant             | try,Walk-In Closet(s),Wet Bar,Wired for Soun                |  |  |  |
| Utilities:                                                   |               | Built-in Features,Ce                                                                                                                           |                                                             | Room Information                                                  |                                      |                                                             |  |  |  |
| Utilities:<br>Room<br>Living Room                            | h Eating Area | Built-in Features,Ce                                                                                                                           | Dimensions                                                  | Room Information                                                  | Level                                | Dimensions                                                  |  |  |  |
| Utilities:<br>Room<br>Living Room                            |               | Built-in Features,Ce<br>Level<br>Main                                                                                                          | Dimensions<br>10`6" x 13`7"                                 | Room Information<br><u>Room</u><br><b>Office</b>                  | <u>Level</u><br>Main                 | Dimensions<br>10`1" x 9`11"                                 |  |  |  |
| Utilities:<br>Room<br>Living Room<br>Kitchen With            | h Eating Area | Built-in Features,Ce<br>Level<br>Main<br>Main                                                                                                  | Dimensions<br>10`6" x 13`7"<br>12`5" x 12`5"                | Room Information<br><u>Room</u><br>Office<br>Dining Room          | <u>Level</u><br>Main<br>Main         | Dimensions<br>10`1" x 9`11"<br>10`3" x 11`2"                |  |  |  |
| Utilities:<br>Room<br>Living Room<br>Kitchen With<br>Laundry | h Eating Area | Built-in Features,Ce<br>Level<br>Main<br>Main<br>Main                                                                                          | Dimensions<br>10`6" x 13`7"<br>12`5" x 12`5"<br>2`6" x 4`4" | Room Information<br>Room<br>Office<br>Dining Room<br>2pc Bathroom | <u>Level</u><br>Main<br>Main<br>Main | Dimensions<br>10`1" x 9`11"<br>10`3" x 11`2"<br>5`1" x 4`3" |  |  |  |

| Bedroom<br>Family Room<br>Storage               | Basement<br>Basement<br>Basement                                                                                                                                                                                                                                                                                                                                                                                                                                                                                                                                                                                                                                                                                                                                                                                                                                                                                                                                                                                                                                                                                                                                                                                                                                                                                                                                                                                                                                                                                                                                                                                                                                                                                                                                                                                                                                                                                                                                                                                                                                                                                               | 10`0" x 10`7"<br>25`9" x 13`7"<br>3`6" x 8`2" | 3pc Bathroom<br>Furnace/Utility Room | Basement<br>Basement | 8`7" x 5`5"<br>16`8" x 8`7" |  |  |  |  |
|-------------------------------------------------|--------------------------------------------------------------------------------------------------------------------------------------------------------------------------------------------------------------------------------------------------------------------------------------------------------------------------------------------------------------------------------------------------------------------------------------------------------------------------------------------------------------------------------------------------------------------------------------------------------------------------------------------------------------------------------------------------------------------------------------------------------------------------------------------------------------------------------------------------------------------------------------------------------------------------------------------------------------------------------------------------------------------------------------------------------------------------------------------------------------------------------------------------------------------------------------------------------------------------------------------------------------------------------------------------------------------------------------------------------------------------------------------------------------------------------------------------------------------------------------------------------------------------------------------------------------------------------------------------------------------------------------------------------------------------------------------------------------------------------------------------------------------------------------------------------------------------------------------------------------------------------------------------------------------------------------------------------------------------------------------------------------------------------------------------------------------------------------------------------------------------------|-----------------------------------------------|--------------------------------------|----------------------|-----------------------------|--|--|--|--|
| <b>-</b>                                        |                                                                                                                                                                                                                                                                                                                                                                                                                                                                                                                                                                                                                                                                                                                                                                                                                                                                                                                                                                                                                                                                                                                                                                                                                                                                                                                                                                                                                                                                                                                                                                                                                                                                                                                                                                                                                                                                                                                                                                                                                                                                                                                                |                                               | Legal/Tax/Financial                  |                      |                             |  |  |  |  |
| Title:<br><b>Fee Simple</b><br>Legal Desc:      | 0511399                                                                                                                                                                                                                                                                                                                                                                                                                                                                                                                                                                                                                                                                                                                                                                                                                                                                                                                                                                                                                                                                                                                                                                                                                                                                                                                                                                                                                                                                                                                                                                                                                                                                                                                                                                                                                                                                                                                                                                                                                                                                                                                        | Zoning:<br><b>R-G</b>                         |                                      |                      |                             |  |  |  |  |
|                                                 | Remarks                                                                                                                                                                                                                                                                                                                                                                                                                                                                                                                                                                                                                                                                                                                                                                                                                                                                                                                                                                                                                                                                                                                                                                                                                                                                                                                                                                                                                                                                                                                                                                                                                                                                                                                                                                                                                                                                                                                                                                                                                                                                                                                        |                                               |                                      |                      |                             |  |  |  |  |
| Pub Rmks:<br>Inclusions:<br>Property Listed By: | Construction of the second sec |                                               |                                      |                      |                             |  |  |  |  |