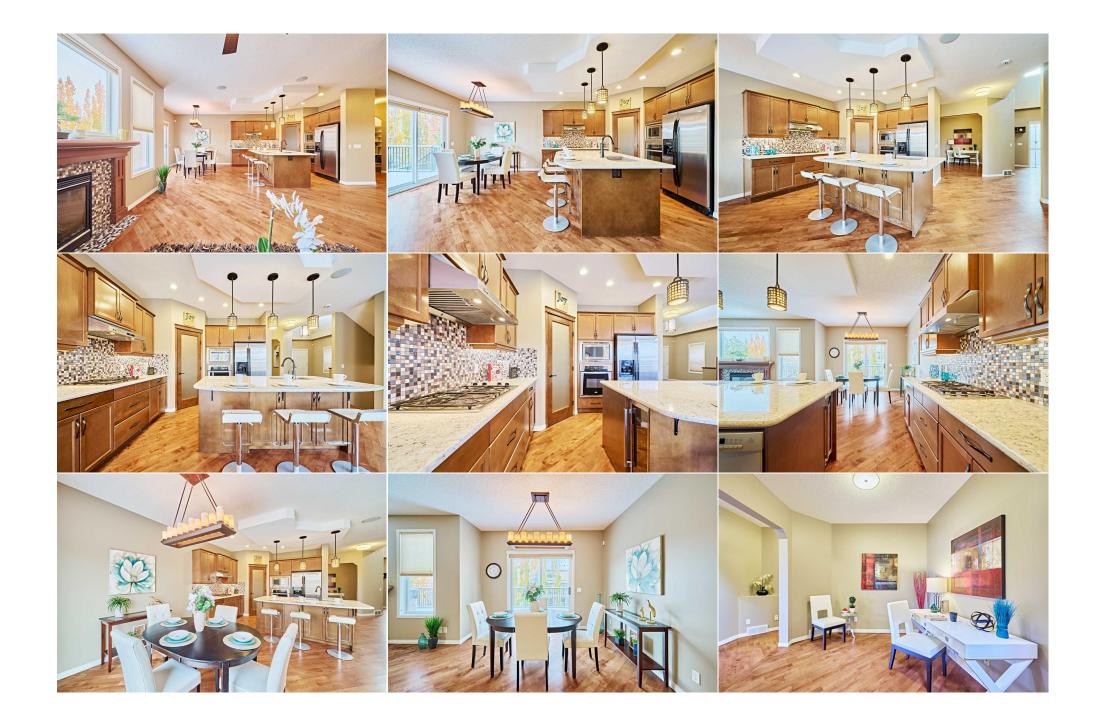

## 105 ASPEN STONE Road, Calgary T3H 5Y7

| MLS®#:  | A2174537 | Area:   | Aspen Woods | Listing<br>Date:                                                                                                                                      | 10/22/24 |                                                                                       | List Price: | \$1,299,900                                                                    |                |                                                                                        |                                             |
|---------|----------|---------|-------------|-------------------------------------------------------------------------------------------------------------------------------------------------------|----------|---------------------------------------------------------------------------------------|-------------|--------------------------------------------------------------------------------|----------------|----------------------------------------------------------------------------------------|---------------------------------------------|
| Status: | Active   | County: | Calgary     | Change:                                                                                                                                               | None     |                                                                                       | Associatio  | n: Fort McMurray                                                               |                |                                                                                        |                                             |
|         |          |         |             | General Info<br>Prop Type:<br>Sub Type:<br>City/Town:<br>Year Built:<br>Lot Informa<br>Lot Sz Ar:<br>Lot Shape:<br>Access:<br>Lot Feat:<br>Park Feat: |          | Residential<br>Detached<br>Calgary<br>2005<br>6,049 sqft<br>Rectangula<br>Triple Gara | ar Lot      | <u>Finished Floor Area</u><br>Abv Sqft:<br>Low Sqft:<br>Ttl Sqft:<br><b>ed</b> | 2,324<br>2,324 | DOM<br>60<br>Layout<br>Beds:<br>Baths:<br>Style:<br>Parking<br>Ttl Park:<br>Garage Sz: | 4 (3 1 )<br>3.5 (3 1)<br>2 Storey<br>6<br>3 |

Utilities and Features

| Roof: Asphalt Shine                                          |               | ale Construction:                                                                                                                              |                                                             |                                                                   |                                      |                                                             |  |  |  |
|--------------------------------------------------------------|---------------|------------------------------------------------------------------------------------------------------------------------------------------------|-------------------------------------------------------------|-------------------------------------------------------------------|--------------------------------------|-------------------------------------------------------------|--|--|--|
| Heating: Forced Air, Natural Gas                             |               |                                                                                                                                                | Stone,Stucco,Wood Fran                                      | Stone, Stucco, Wood Frame                                         |                                      |                                                             |  |  |  |
| Sewer:                                                       |               |                                                                                                                                                |                                                             | Flooring:                                                         |                                      |                                                             |  |  |  |
| Ext Feat: Balcony, BBQ gas line, Playground                  |               |                                                                                                                                                | Carpet, Hardwood, Tile                                      |                                                                   |                                      |                                                             |  |  |  |
|                                                              |               |                                                                                                                                                |                                                             | Water Source:                                                     | • • •                                |                                                             |  |  |  |
|                                                              |               |                                                                                                                                                |                                                             | Fnd/Bsmt:                                                         |                                      |                                                             |  |  |  |
|                                                              |               |                                                                                                                                                |                                                             | Poured Concrete                                                   | Poured Concrete                      |                                                             |  |  |  |
| Kitchen Appl:                                                |               | Built-In Gas Range,Built-In Oven,Dishwasher,Dryer,Garage Control(s),Microwave,Range Hood,Refrigerator,See Remarks,Washer,Window Coverings,Wine |                                                             |                                                                   |                                      |                                                             |  |  |  |
| FF                                                           |               | Refrigerator                                                                                                                                   |                                                             |                                                                   |                                      |                                                             |  |  |  |
|                                                              |               | Reinigeratur                                                                                                                                   |                                                             |                                                                   |                                      |                                                             |  |  |  |
| Int Feat:                                                    |               | -                                                                                                                                              | ntral Vacuum,Granite Counters,Jette                         | ed Tub,Kitchen Island,No Animal Ho                                | ome,No Smoking Home,Pan              | try,Walk-In Closet(s),Wet Bar,Wired for Soun                |  |  |  |
| Int Feat:<br>Utilities:                                      |               | -                                                                                                                                              | ntral Vacuum,Granite Counters,Jette                         | ed Tub,Kitchen Island,No Animal Ho                                | ome,No Smoking Home,Pan              | try,Walk-In Closet(s),Wet Bar,Wired for Soun                |  |  |  |
|                                                              |               | -                                                                                                                                              | ntral Vacuum,Granite Counters,Jette                         | ed Tub,Kitchen Island,No Animal Ho<br>Room Information            | ome,No Smoking Home,Pan              | try,Walk-In Closet(s),Wet Bar,Wired for Soun                |  |  |  |
|                                                              |               | -                                                                                                                                              | ntral Vacuum,Granite Counters,Jette                         |                                                                   | ome,No Smoking Home,Pant             | try,Walk-In Closet(s),Wet Bar,Wired for Soun                |  |  |  |
| Utilities:                                                   |               | Built-in Features,Ce                                                                                                                           |                                                             | Room Information                                                  |                                      |                                                             |  |  |  |
| Utilities:<br>Room<br>Living Room                            | h Eating Area | Built-in Features,Ce                                                                                                                           | Dimensions                                                  | Room Information                                                  | Level                                | Dimensions                                                  |  |  |  |
| Utilities:<br>Room<br>Living Room                            |               | Built-in Features,Ce<br>Level<br>Main                                                                                                          | Dimensions<br>10`6" x 13`7"                                 | Room Information<br><u>Room</u><br><b>Office</b>                  | <u>Level</u><br>Main                 | Dimensions<br>10`1" x 9`11"                                 |  |  |  |
| Utilities:<br>Room<br>Living Room<br>Kitchen With            | h Eating Area | Built-in Features,Ce<br>Level<br>Main<br>Main                                                                                                  | Dimensions<br>10`6" x 13`7"<br>12`5" x 12`5"                | Room Information<br><u>Room</u><br>Office<br>Dining Room          | <u>Level</u><br>Main<br>Main         | Dimensions<br>10`1" x 9`11"<br>10`3" x 11`2"                |  |  |  |
| Utilities:<br>Room<br>Living Room<br>Kitchen With<br>Laundry | h Eating Area | Built-in Features,Ce<br>Level<br>Main<br>Main<br>Main                                                                                          | Dimensions<br>10`6" x 13`7"<br>12`5" x 12`5"<br>2`6" x 4`4" | Room Information<br>Room<br>Office<br>Dining Room<br>2pc Bathroom | <u>Level</u><br>Main<br>Main<br>Main | Dimensions<br>10`1" x 9`11"<br>10`3" x 11`2"<br>5`1" x 4`3" |  |  |  |