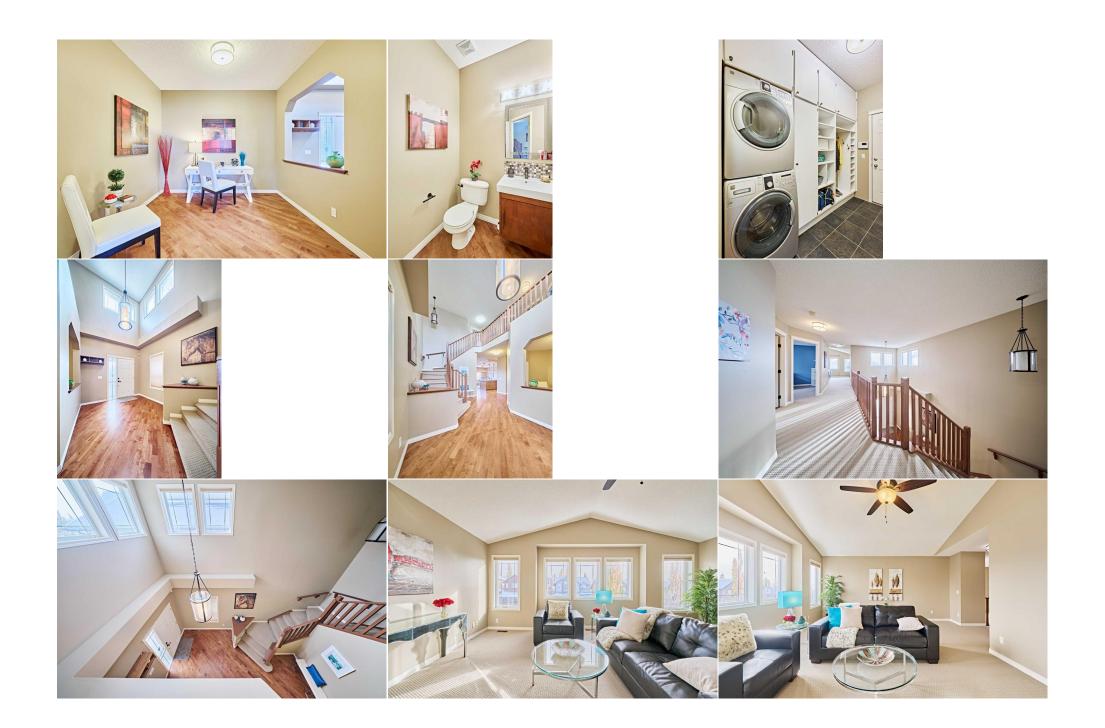

## 105 ASPEN STONE Road, Calgary T3H 5Y7

| MLS®#:  | A2174537 | Area:   | Aspen Woods | Listing<br>Date:                                                                                                                                      | 10/22/24 |                                                                                       | List Price: | \$1,299,900                                                                    |                |                                                                                        |                                             |
|---------|----------|---------|-------------|-------------------------------------------------------------------------------------------------------------------------------------------------------|----------|---------------------------------------------------------------------------------------|-------------|--------------------------------------------------------------------------------|----------------|----------------------------------------------------------------------------------------|---------------------------------------------|
| Status: | Active   | County: | Calgary     | Change:                                                                                                                                               | None     |                                                                                       | Associatio  | n: Fort McMurray                                                               |                |                                                                                        |                                             |
|         |          |         |             | General Info<br>Prop Type:<br>Sub Type:<br>City/Town:<br>Year Built:<br>Lot Informa<br>Lot Sz Ar:<br>Lot Shape:<br>Access:<br>Lot Feat:<br>Park Feat: |          | Residential<br>Detached<br>Calgary<br>2005<br>6,049 sqft<br>Rectangula<br>Triple Gara | ar Lot      | <u>Finished Floor Area</u><br>Abv Sqft:<br>Low Sqft:<br>Ttl Sqft:<br><b>ed</b> | 2,324<br>2,324 | DOM<br>60<br>Layout<br>Beds:<br>Baths:<br>Style:<br>Parking<br>Ttl Park:<br>Garage Sz: | 4 (3 1 )<br>3.5 (3 1)<br>2 Storey<br>6<br>3 |

Utilities and Features

| Roof: Asphalt Shine                                          |               | ale Construction:                                                                                                                              |                                                             |                                                                   |                                      |                                                             |  |  |  |
|--------------------------------------------------------------|---------------|------------------------------------------------------------------------------------------------------------------------------------------------|-------------------------------------------------------------|-------------------------------------------------------------------|--------------------------------------|-------------------------------------------------------------|--|--|--|
| Heating: Forced Air, Natural Gas                             |               |                                                                                                                                                | Stone,Stucco,Wood Fran                                      | Stone, Stucco, Wood Frame                                         |                                      |                                                             |  |  |  |
| Sewer:                                                       |               |                                                                                                                                                |                                                             | Flooring:                                                         |                                      |                                                             |  |  |  |
| Ext Feat: Balcony, BBQ gas line, Playground                  |               |                                                                                                                                                | Carpet, Hardwood, Tile                                      |                                                                   |                                      |                                                             |  |  |  |
|                                                              |               |                                                                                                                                                |                                                             | Water Source:                                                     | • • •                                |                                                             |  |  |  |
|                                                              |               |                                                                                                                                                |                                                             | Fnd/Bsmt:                                                         |                                      |                                                             |  |  |  |
|                                                              |               |                                                                                                                                                |                                                             | Poured Concrete                                                   | Poured Concrete                      |                                                             |  |  |  |
| Kitchen Appl:                                                |               | Built-In Gas Range,Built-In Oven,Dishwasher,Dryer,Garage Control(s),Microwave,Range Hood,Refrigerator,See Remarks,Washer,Window Coverings,Wine |                                                             |                                                                   |                                      |                                                             |  |  |  |
| FF                                                           |               | Refrigerator                                                                                                                                   |                                                             |                                                                   |                                      |                                                             |  |  |  |
|                                                              |               | Reinigeratur                                                                                                                                   |                                                             |                                                                   |                                      |                                                             |  |  |  |
| Int Feat:                                                    |               | -                                                                                                                                              | ntral Vacuum,Granite Counters,Jette                         | ed Tub,Kitchen Island,No Animal Ho                                | ome,No Smoking Home,Pan              | try,Walk-In Closet(s),Wet Bar,Wired for Soun                |  |  |  |
| Int Feat:<br>Utilities:                                      |               | -                                                                                                                                              | ntral Vacuum,Granite Counters,Jette                         | ed Tub,Kitchen Island,No Animal Ho                                | ome,No Smoking Home,Pan              | try,Walk-In Closet(s),Wet Bar,Wired for Soun                |  |  |  |
|                                                              |               | -                                                                                                                                              | ntral Vacuum,Granite Counters,Jette                         | ed Tub,Kitchen Island,No Animal Ho<br>Room Information            | ome,No Smoking Home,Pan              | try,Walk-In Closet(s),Wet Bar,Wired for Soun                |  |  |  |
|                                                              |               | -                                                                                                                                              | ntral Vacuum,Granite Counters,Jette                         |                                                                   | ome,No Smoking Home,Pant             | try,Walk-In Closet(s),Wet Bar,Wired for Soun                |  |  |  |
| Utilities:                                                   |               | Built-in Features,Ce                                                                                                                           |                                                             | Room Information                                                  |                                      |                                                             |  |  |  |
| Utilities:<br>Room<br>Living Room                            | h Eating Area | Built-in Features,Ce                                                                                                                           | Dimensions                                                  | Room Information                                                  | Level                                | Dimensions                                                  |  |  |  |
| Utilities:<br>Room<br>Living Room                            |               | Built-in Features,Ce<br>Level<br>Main                                                                                                          | Dimensions<br>10`6" x 13`7"                                 | Room Information<br><u>Room</u><br><b>Office</b>                  | <u>Level</u><br>Main                 | Dimensions<br>10`1" x 9`11"                                 |  |  |  |
| Utilities:<br>Room<br>Living Room<br>Kitchen With            | h Eating Area | Built-in Features,Ce<br>Level<br>Main<br>Main                                                                                                  | Dimensions<br>10`6" x 13`7"<br>12`5" x 12`5"                | Room Information<br><u>Room</u><br>Office<br>Dining Room          | <u>Level</u><br>Main<br>Main         | Dimensions<br>10`1" x 9`11"<br>10`3" x 11`2"                |  |  |  |
| Utilities:<br>Room<br>Living Room<br>Kitchen With<br>Laundry | h Eating Area | Built-in Features,Ce<br>Level<br>Main<br>Main<br>Main                                                                                          | Dimensions<br>10`6" x 13`7"<br>12`5" x 12`5"<br>2`6" x 4`4" | Room Information<br>Room<br>Office<br>Dining Room<br>2pc Bathroom | <u>Level</u><br>Main<br>Main<br>Main | Dimensions<br>10`1" x 9`11"<br>10`3" x 11`2"<br>5`1" x 4`3" |  |  |  |