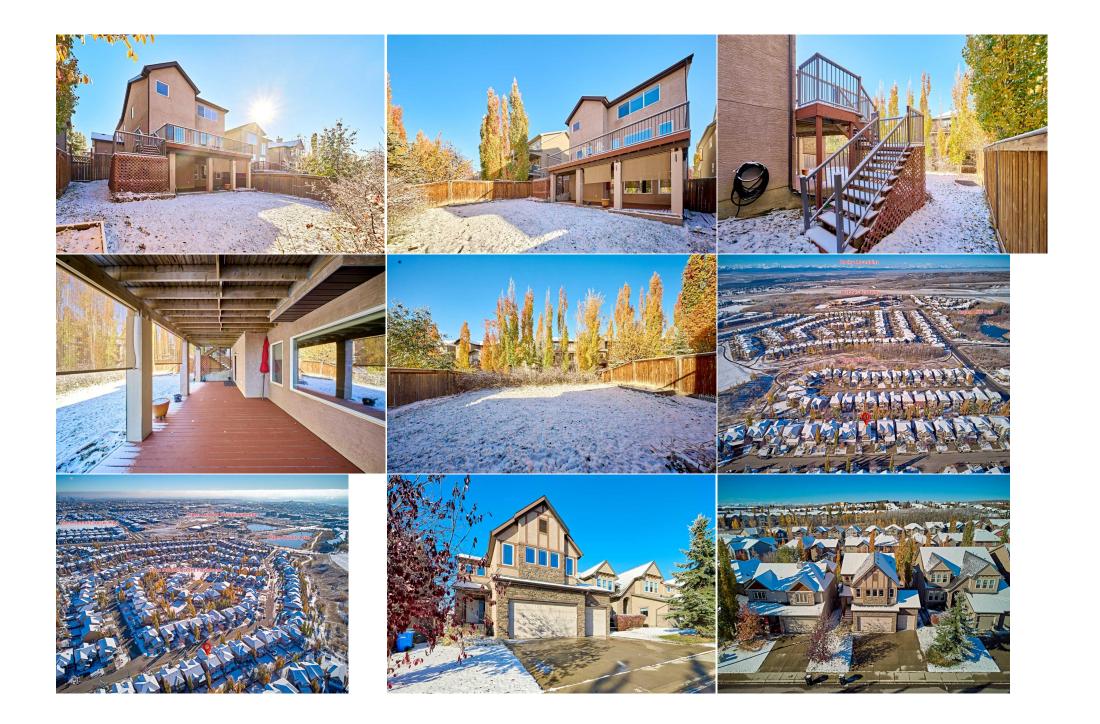

## 105 ASPEN STONE Road, Calgary T3H 5Y7

| MLS®#:  | A2174537 | Area:   | Aspen Woods | Listing<br>Date:                                                                                                                                      | 10/22/24 |                                                                                       | List Price: | \$1,299,900                                                                    |                |                                                                                        |                                             |
|---------|----------|---------|-------------|-------------------------------------------------------------------------------------------------------------------------------------------------------|----------|---------------------------------------------------------------------------------------|-------------|--------------------------------------------------------------------------------|----------------|----------------------------------------------------------------------------------------|---------------------------------------------|
| Status: | Active   | County: | Calgary     | Change:                                                                                                                                               | None     |                                                                                       | Associatio  | n: Fort McMurray                                                               |                |                                                                                        |                                             |
|         |          |         |             | General Info<br>Prop Type:<br>Sub Type:<br>City/Town:<br>Year Built:<br>Lot Informa<br>Lot Sz Ar:<br>Lot Shape:<br>Access:<br>Lot Feat:<br>Park Feat: |          | Residential<br>Detached<br>Calgary<br>2005<br>6,049 sqft<br>Rectangula<br>Triple Gara | ar Lot      | <u>Finished Floor Area</u><br>Abv Sqft:<br>Low Sqft:<br>Ttl Sqft:<br><b>ed</b> | 2,324<br>2,324 | DOM<br>60<br>Layout<br>Beds:<br>Baths:<br>Style:<br>Parking<br>Ttl Park:<br>Garage Sz: | 4 (3 1 )<br>3.5 (3 1)<br>2 Storey<br>6<br>3 |