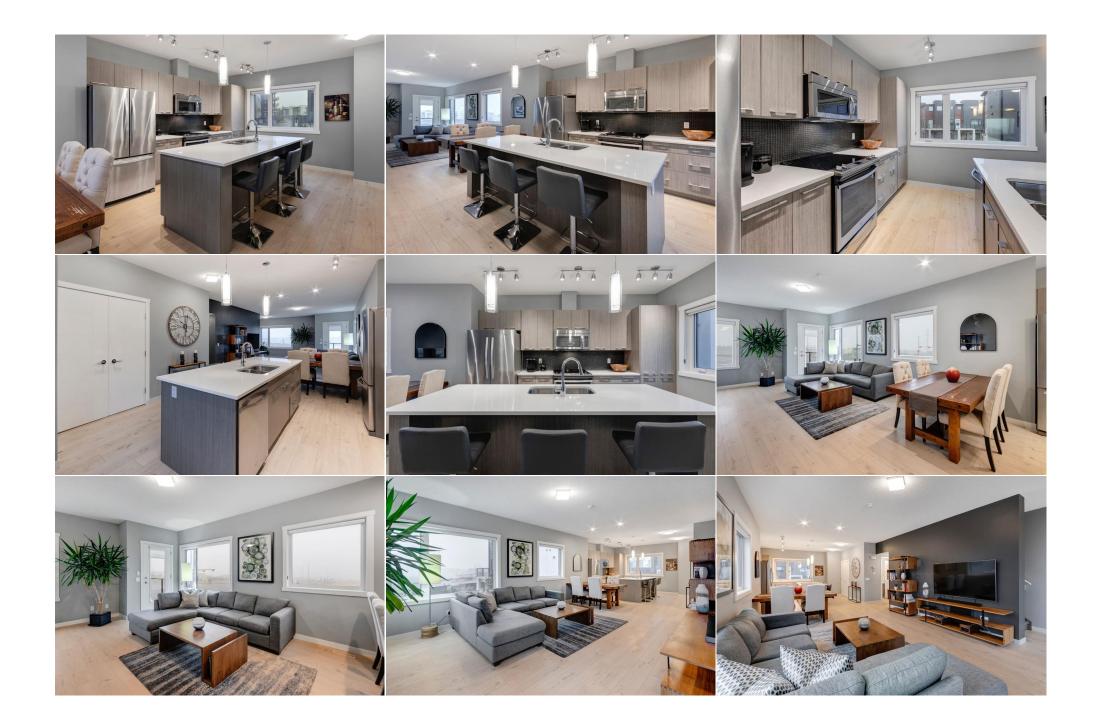

| Condo Fee:<br><b>\$465</b>                      |                                                                                                                                                                                 | Title:<br><b>Fee Simple</b><br>Fee Freq:<br><b>Monthly</b>                                                                                                                                                                                                                |                                                                                                                                                                                                                            | Zoning:<br>M-1                                                                                                                                                                                                                                                                                                                                                                                                                                                                                                                               |
|-------------------------------------------------|---------------------------------------------------------------------------------------------------------------------------------------------------------------------------------|---------------------------------------------------------------------------------------------------------------------------------------------------------------------------------------------------------------------------------------------------------------------------|----------------------------------------------------------------------------------------------------------------------------------------------------------------------------------------------------------------------------|----------------------------------------------------------------------------------------------------------------------------------------------------------------------------------------------------------------------------------------------------------------------------------------------------------------------------------------------------------------------------------------------------------------------------------------------------------------------------------------------------------------------------------------------|
| Legal Desc:                                     | 1612251                                                                                                                                                                         |                                                                                                                                                                                                                                                                           | Remarks                                                                                                                                                                                                                    |                                                                                                                                                                                                                                                                                                                                                                                                                                                                                                                                              |
| Pub Rmks:<br>Inclusions:<br>Property Listed By: | for home office, or utilize that comes in with the extr<br>laminate flooring that runs<br>backsplash, pantry cupboa<br>upstairs. Spacious primary<br>walls & coated floors comp | he room for gym or functional mudi<br>ra windows this END UNIT offers, ma<br>through the main living areas. Kito<br>rds + bright window bringing in the<br>bedroom with ENSUITE + walk-in c<br>detes the package this townhome o<br>nunity has to offer, with shopping ju | room. Walk up to the second floor<br>aking this unit even more welcom<br>then features huge central island,<br>e south light. Convenient laundry<br>loset, the 2 additional bedrooms<br>ffers! Plus an abundance of visito | orch welcomes you to your new home, entry level offers bonus space<br>r to enjoy this wide open floorplan - you will love the additional light<br>hing. Generous living room located at the front of the townhome with<br>, modern cabinetry, quartz counters, stainless steel appliances, tile<br>room located right off the kitchen. This plan features 3 bedrooms<br>that are also generous in size. Spotless double garage with painted<br>or parking near the unit. Great opportunity to move into Sherwood &<br>it place to call home! |