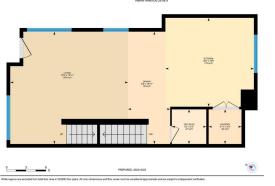

801-218 Sherwood Sq NW, Calgary, AB 2nd Floor Educior Area 691.89 sq ft Interior Area 630.26 sq ft