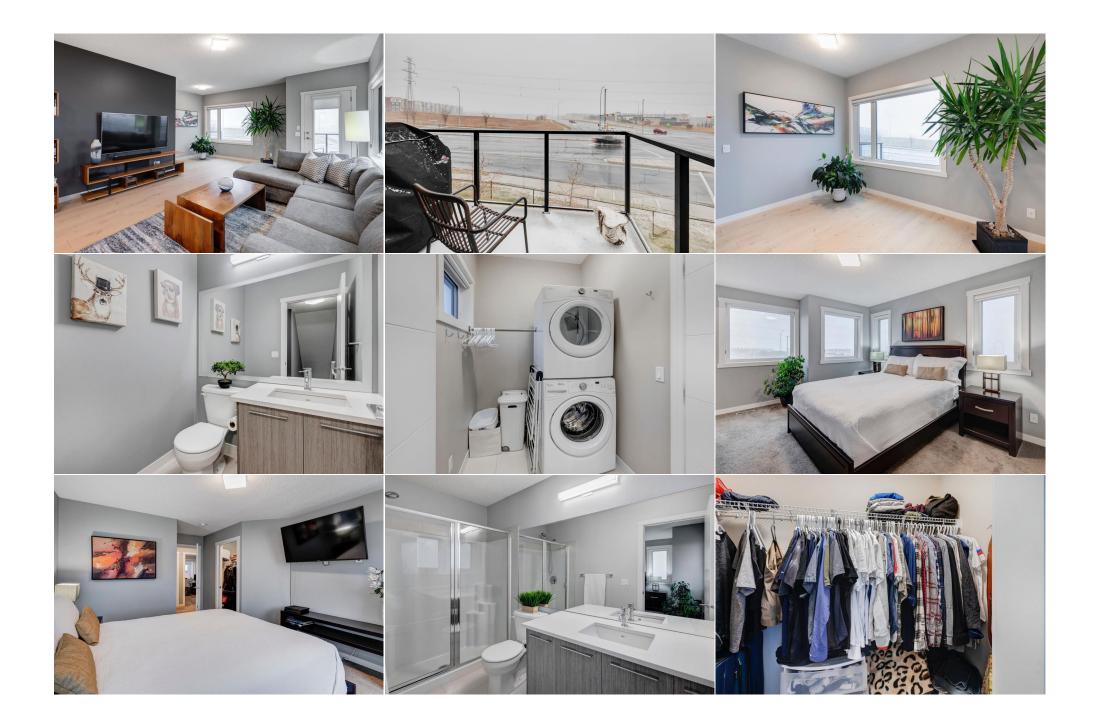

Utilities and Features

| Roof:<br>Heating:<br>Sewer: | Asphalt Shingl<br>Forced Air,Nat                                           |        |                | Construction:<br>Composite Siding,Stucco<br>Flooring: | Composite Siding,Stucco,Wood Frame |                |  |  |  |
|-----------------------------|----------------------------------------------------------------------------|--------|----------------|-------------------------------------------------------|------------------------------------|----------------|--|--|--|
| Ext Feat:                   |                                                                            |        |                | Carpet,Laminate                                       |                                    |                |  |  |  |
|                             |                                                                            |        | Water Source:  | Water Source:                                         |                                    |                |  |  |  |
|                             |                                                                            |        |                | Fnd/Bsmt:                                             |                                    |                |  |  |  |
|                             |                                                                            |        |                |                                                       | Poured Concrete                    |                |  |  |  |
|                             | Kitchen Appl: Dishwasher,Dryer,Electric Stove,Microwave Hood Fan,Refrigera |        |                |                                                       | ngs                                |                |  |  |  |
| Int Feat:<br>Utilities:     | Int Feat: Kitchen Island,Open Floorplan,Quartz Counters,Walk-In Closet(s   |        |                | oset(s)                                               |                                    |                |  |  |  |
| Room Information            |                                                                            |        |                |                                                       |                                    |                |  |  |  |
| Room                        |                                                                            | Level  | Dimensions     | <u>Room</u>                                           | Level                              | Dimensions     |  |  |  |
| Bonus Room                  |                                                                            | Main   | 6`11" x 17`0"  | Kitchen                                               | Second                             | 13`5" x 13`4"  |  |  |  |
| Dining Room                 |                                                                            | Second | 6`4" x 16`11"  | Living Room                                           | Second                             | 17`9" x 16`11" |  |  |  |
| 2pc Bathroom                |                                                                            | Second | 5`3" x 5`2"    | Laundry                                               | Second                             | 5`3" x 4`11"   |  |  |  |
| Bedroom - Prin              | mary                                                                       | Third  | 11`4" x 17`2"  | 3pc Ensuite bath                                      | Third                              | 5`3" x 9`7"    |  |  |  |
| Bedroom                     | Third                                                                      |        | 14`1" x 10`10" | Bedroom                                               | Third                              | 11`11" x 7`9"  |  |  |  |
| 4pc Bathroom                |                                                                            | Third  | 8`5" x 5`3"    |                                                       |                                    |                |  |  |  |
|                             |                                                                            |        | I              | Legal/Tax/Financial                                   |                                    |                |  |  |  |

| Condo Fee:<br><b>\$465</b>                      |                                                                                                                                                                                 | Title:<br><b>Fee Simple</b><br>Fee Freq:<br><b>Monthly</b>                                                                                                                                                                                                                |                                                                                                                                                                                                                            | Zoning:<br>M-1                                                                                                                                                                                                                                                                                                                                                                                                                                                                                                                               |
|-------------------------------------------------|---------------------------------------------------------------------------------------------------------------------------------------------------------------------------------|---------------------------------------------------------------------------------------------------------------------------------------------------------------------------------------------------------------------------------------------------------------------------|----------------------------------------------------------------------------------------------------------------------------------------------------------------------------------------------------------------------------|----------------------------------------------------------------------------------------------------------------------------------------------------------------------------------------------------------------------------------------------------------------------------------------------------------------------------------------------------------------------------------------------------------------------------------------------------------------------------------------------------------------------------------------------|
| Legal Desc:                                     | 1612251                                                                                                                                                                         |                                                                                                                                                                                                                                                                           | Remarks                                                                                                                                                                                                                    |                                                                                                                                                                                                                                                                                                                                                                                                                                                                                                                                              |
| Pub Rmks:<br>Inclusions:<br>Property Listed By: | for home office, or utilize that comes in with the extr<br>laminate flooring that runs<br>backsplash, pantry cupboa<br>upstairs. Spacious primary<br>walls & coated floors comp | he room for gym or functional mudi<br>ra windows this END UNIT offers, ma<br>through the main living areas. Kito<br>rds + bright window bringing in the<br>bedroom with ENSUITE + walk-in c<br>detes the package this townhome o<br>nunity has to offer, with shopping ju | room. Walk up to the second floor<br>aking this unit even more welcom<br>then features huge central island,<br>e south light. Convenient laundry<br>loset, the 2 additional bedrooms<br>ffers! Plus an abundance of visito | orch welcomes you to your new home, entry level offers bonus space<br>r to enjoy this wide open floorplan - you will love the additional light<br>hing. Generous living room located at the front of the townhome with<br>, modern cabinetry, quartz counters, stainless steel appliances, tile<br>room located right off the kitchen. This plan features 3 bedrooms<br>that are also generous in size. Spotless double garage with painted<br>or parking near the unit. Great opportunity to move into Sherwood &<br>it place to call home! |