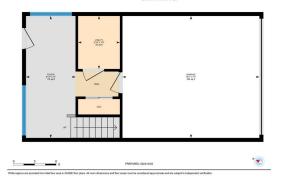

## TO VIEW THIS PROPERTY WITH AN A-TEAM BUYER'S AGENT PLEASE CONTACT (587) 700-7123

801-218 Sherwood Sq NW, Calgary, AB Entry Level Exterior Area 252.95 e.g.t Protocor Area 252.95 e.g.t Excluded Area 355.18 e.g.t