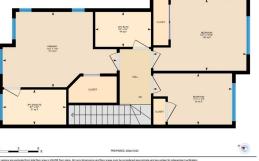

s space<br>r to enjoy this wide open floorplan - you will love the additional light<br>hing. Generous living room located at the front of the townhome with<br>, modern cabinetry, quartz counters, stainless steel appliances, tile<br>room located right off the kitchen. This plan features 3 bedrooms<br>that are also generous in size. Spotless double garage with painted<br>or parking near the unit. Great opportunity to move into Sherwood &<br>it place to call home! |

## TO VIEW THIS PROPERTY WITH AN A-TEAM BUYER'S AGENT PLEASE CONTACT (587) 700-7123









801-218 Sherwood Sq NW, Calgary, AB Entry Level Exterior Area 252.95 e.g.t Protocor Area 252.95 e.g.t Excluded Area 355.18 e.g.t



801-218 Sherwood Sq NW, Calgary, AB 2nd Floor Educior Area 691.89 sq ft Interior Area 630.26 sq ft