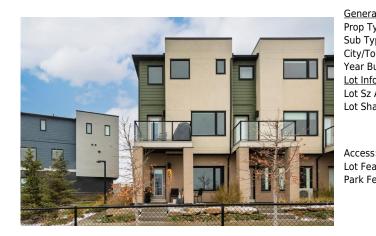

## 218 SHERWOOD Square #801, Calgary T3R 0Y2

| MLS®#:  | A2174554 | Area:   | Sherwood | Listing<br>Date: | 10/22/24 | List Price: \$489,000      |
|---------|----------|---------|----------|------------------|----------|----------------------------|
| Status: | Pending  | County: | Calgary  | Change:          | None     | Association: Fort McMurray |

| ral Information  |                |                     |           | DOM           |           |
|------------------|----------------|---------------------|-----------|---------------|-----------|
| Туре:            | Residential    |                     |           | 60            |           |
| ype:             | Row/Townhous   | e                   |           | <u>Layout</u> |           |
| Town:            | Calgary        | Finished Floor Ar   | ea        | Beds:         | 3 (3 )    |
| Built:           | 2016           | Abv Sqft:           | 1,631     | Baths:        | 2.5 (2 1) |
| <u>formation</u> |                | Low Sqft:           |           | Style:        | 3 Storey  |
| z Ar:            |                | Ttl Sqft:           | 1,631     |               |           |
| hape:            |                |                     |           | Parking       |           |
|                  |                |                     |           | Ttl Park:     | 2         |
|                  |                |                     |           | Garage Sz:    | 2         |
| ss:              |                |                     |           | Gurage 52.    | 2         |
|                  | C              |                     |           |               |           |
| eat:             | Corner Lot,Lan | •                   |           |               |           |
| Feat:            | Double Garage  | Attached,Garage Doo | or Opener |               |           |

| Condo Fee:<br><b>\$465</b>                      |                                                                                                                                                                                 | Title:<br><b>Fee Simple</b><br>Fee Freq:<br><b>Monthly</b>                                                                                                                                                                                                                |                                                                                                                                                                                                                            | Zoning:<br>M-1                                                                                                                                                                                                                                                                                                                                                                                                                                                                                                                               |
|-------------------------------------------------|---------------------------------------------------------------------------------------------------------------------------------------------------------------------------------|---------------------------------------------------------------------------------------------------------------------------------------------------------------------------------------------------------------------------------------------------------------------------|----------------------------------------------------------------------------------------------------------------------------------------------------------------------------------------------------------------------------|----------------------------------------------------------------------------------------------------------------------------------------------------------------------------------------------------------------------------------------------------------------------------------------------------------------------------------------------------------------------------------------------------------------------------------------------------------------------------------------------------------------------------------------------|
| Legal Desc:                                     | 1612251                                                                                                                                                                         |                                                                                                                                                                                                                                                                           | Remarks                                                                                                                                                                                                                    |                                                                                                                                                                                                                                                                                                                                                                                                                                                                                                                                              |
| Pub Rmks:<br>Inclusions:<br>Property Listed By: | for home office, or utilize that comes in with the extr<br>laminate flooring that runs<br>backsplash, pantry cupboa<br>upstairs. Spacious primary<br>walls & coated floors comp | he room for gym or functional mudi<br>ra windows this END UNIT offers, ma<br>through the main living areas. Kito<br>rds + bright window bringing in the<br>bedroom with ENSUITE + walk-in c<br>detes the package this townhome o<br>nunity has to offer, with shopping ju | room. Walk up to the second floor<br>aking this unit even more welcom<br>then features huge central island,<br>e south light. Convenient laundry<br>loset, the 2 additional bedrooms<br>ffers! Plus an abundance of visito | orch welcomes you to your new home, entry level offers bonus space<br>r to enjoy this wide open floorplan - you will love the additional light<br>hing. Generous living room located at the front of the townhome with<br>, modern cabinetry, quartz counters, stainless steel appliances, tile<br>room located right off the kitchen. This plan features 3 bedrooms<br>that are also generous in size. Spotless double garage with painted<br>or parking near the unit. Great opportunity to move into Sherwood &<br>it place to call home! |