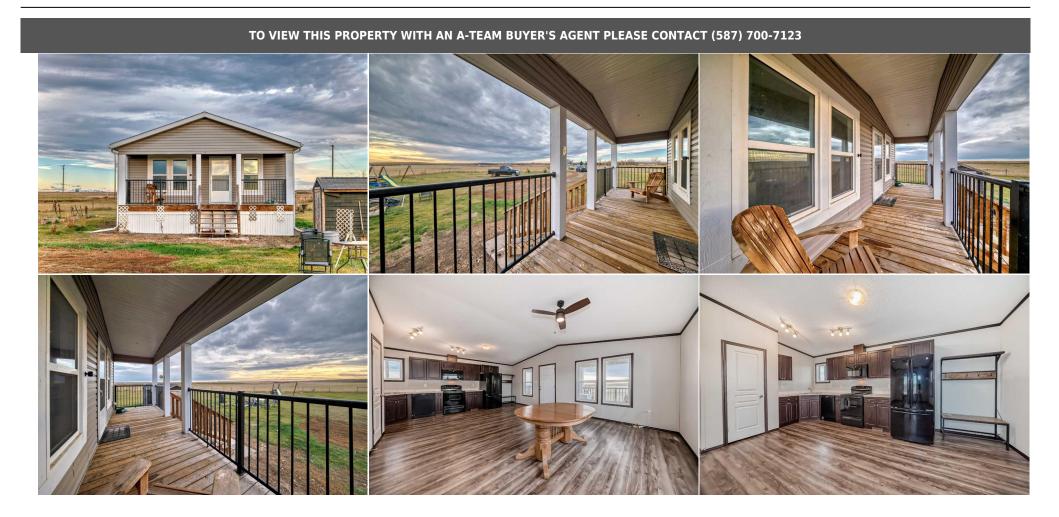

Pub Rmks:

Inclusions: Property Listed By: Need A Home for your Acreage. Second Dwelling for Parents/Family. TO BE MOVED at Buyers Expense. Modular Home. One (1) Owner. Includes, Pilings, Skirting, Steps(2) deck. Bright and Spacious. Kitchen and Living Room Open Concept. Laundry Room with passage door. Great to Attach A Double Garage or Additional Bedroom. HOME FOR CHRISTMAS. N/A