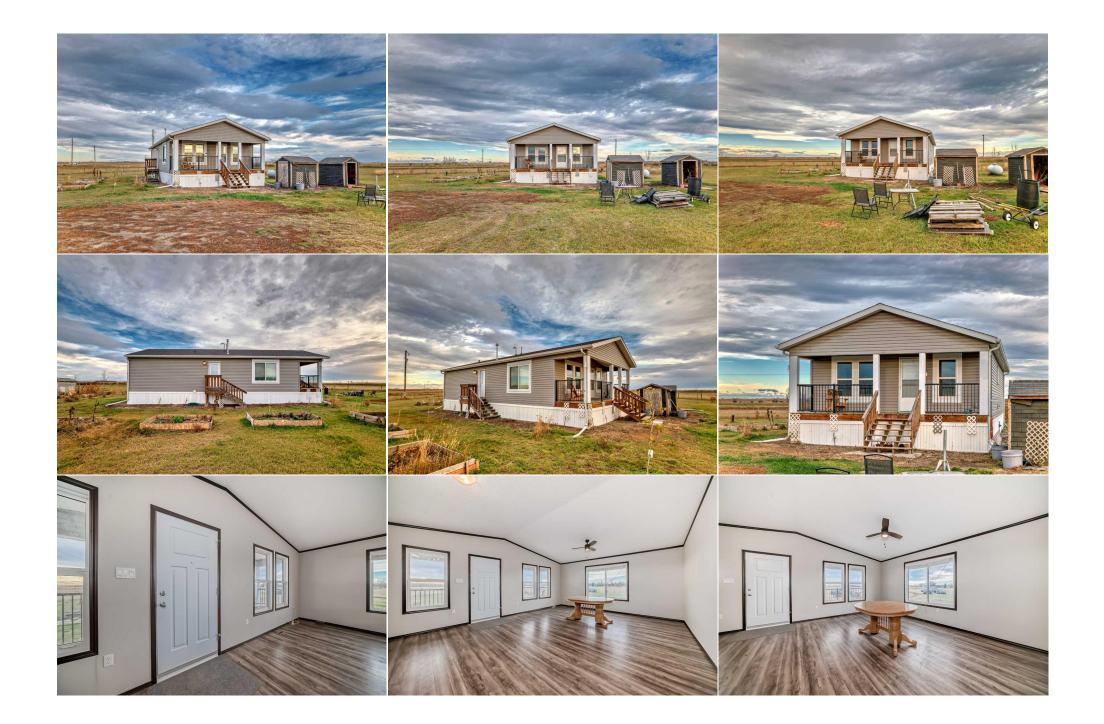

Pub Rmks:

Inclusions: Property Listed By: Need A Home for your Acreage. Second Dwelling for Parents/Family. TO BE MOVED at Buyers Expense. Modular Home. One (1) Owner. Includes, Pilings, Skirting, Steps(2) deck. Bright and Spacious. Kitchen and Living Room Open Concept. Laundry Room with passage door. Great to Attach A Double Garage or Additional Bedroom. HOME FOR CHRISTMAS. N/A