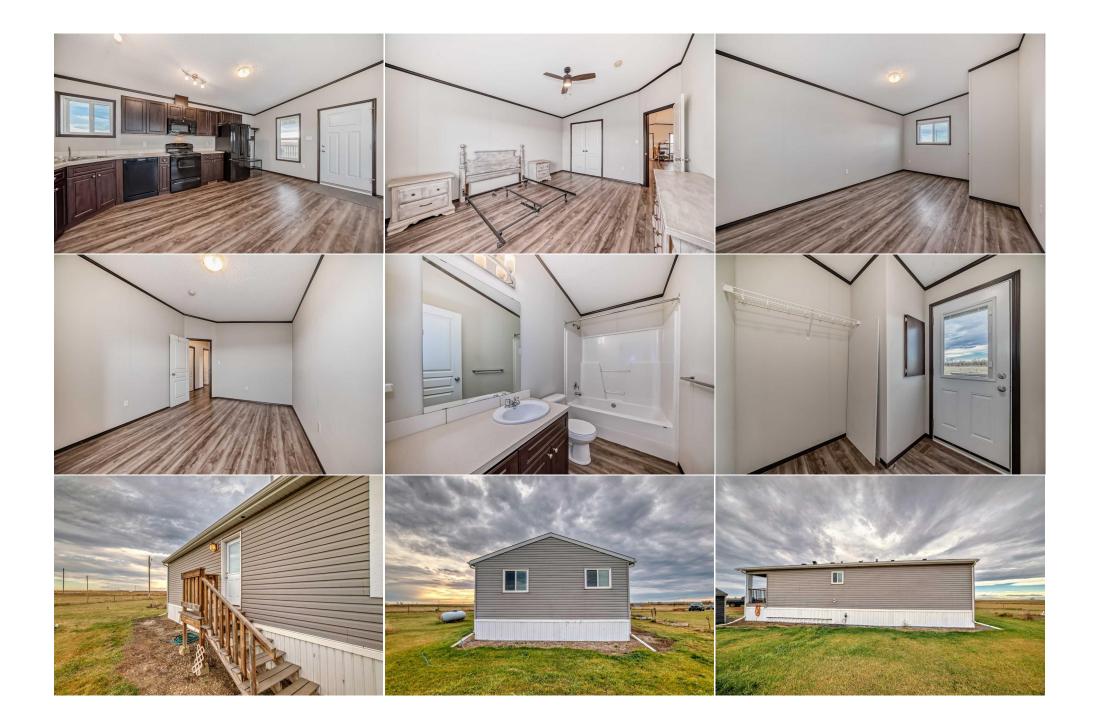

Pub Rmks:

Inclusions: Property Listed By: Need A Home for your Acreage. Second Dwelling for Parents/Family. TO BE MOVED at Buyers Expense. Modular Home. One (1) Owner. Includes, Pilings, Skirting, Steps(2) deck. Bright and Spacious. Kitchen and Living Room Open Concept. Laundry Room with passage door. Great to Attach A Double Garage or Additional Bedroom. HOME FOR CHRISTMAS. N/A