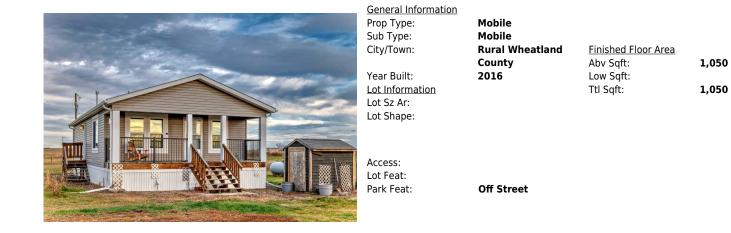

## 817 HIGHWAY , Rural Wheatland County T1P 0V7

| MLS®#:  | A2174567 | Area:   | NONE             | Listing<br>Date: | 10/30/24       | List Price: <b>\$165,000</b> |
|---------|----------|---------|------------------|------------------|----------------|------------------------------|
| Status: | Active   | County: | Wheatland County |                  | -\$35k, 21-Nov | Association: Fort McMurray   |

Home

0

1.0 (1 0)

Double Wide Mobile

84

Utilities and Features

| Roof:<br>Heating:<br>Sewer:<br>Ext Feat:                        | Asphalt Shingle<br>Forced Air | 2                                            |                                                                                            | Construction:<br>Flooring:<br><b>Laminate</b><br>Water Source:<br>Fnd/Bsmt:                     |                                              |                                                                           |
|-----------------------------------------------------------------|-------------------------------|----------------------------------------------|--------------------------------------------------------------------------------------------|-------------------------------------------------------------------------------------------------|----------------------------------------------|---------------------------------------------------------------------------|
| Kitchen Appl:<br>Int Feat:<br>Utilities:                        |                               | Dishwasher,Electric                          | Stove,Refrigerator,Washer/Dryer                                                            |                                                                                                 |                                              |                                                                           |
|                                                                 |                               |                                              | I                                                                                          | Room Information                                                                                |                                              |                                                                           |
| <u>Room</u><br>Laundry<br>Bedroom - Prin<br>Bedroom<br>Entrance | nary                          | <u>Level</u><br>Main<br>Main<br>Main<br>Main | <u>Dimensions</u><br>9`5" x 9`10"<br>15`10" x 11`10"<br>16`5" x 13`10"<br>4`2" x 4`5"<br>L | Room<br>4pc Bathroom<br>Kitchen With Eating Area<br>Pantry<br>Living Room<br>egal/Tax/Financial | <u>Level</u><br>Main<br>Main<br>Main<br>Main | Dimensions<br>9`4" x 5`0"<br>9`9" x 8`10"<br>3`4" x 2`0"<br>16`5" x 13`0" |
| Title:<br>Legal Desc:                                           |                               |                                              | Zoning:                                                                                    |                                                                                                 |                                              |                                                                           |
| 2090. 2000                                                      |                               |                                              |                                                                                            | Remarks                                                                                         |                                              |                                                                           |

Pub Rmks:

Inclusions: Property Listed By: Need A Home for your Acreage. Second Dwelling for Parents/Family. TO BE MOVED at Buyers Expense. Modular Home. One (1) Owner. Includes, Pilings, Skirting, Steps(2) deck. Bright and Spacious. Kitchen and Living Room Open Concept. Laundry Room with passage door. Great to Attach A Double Garage or Additional Bedroom. HOME FOR CHRISTMAS. N/A