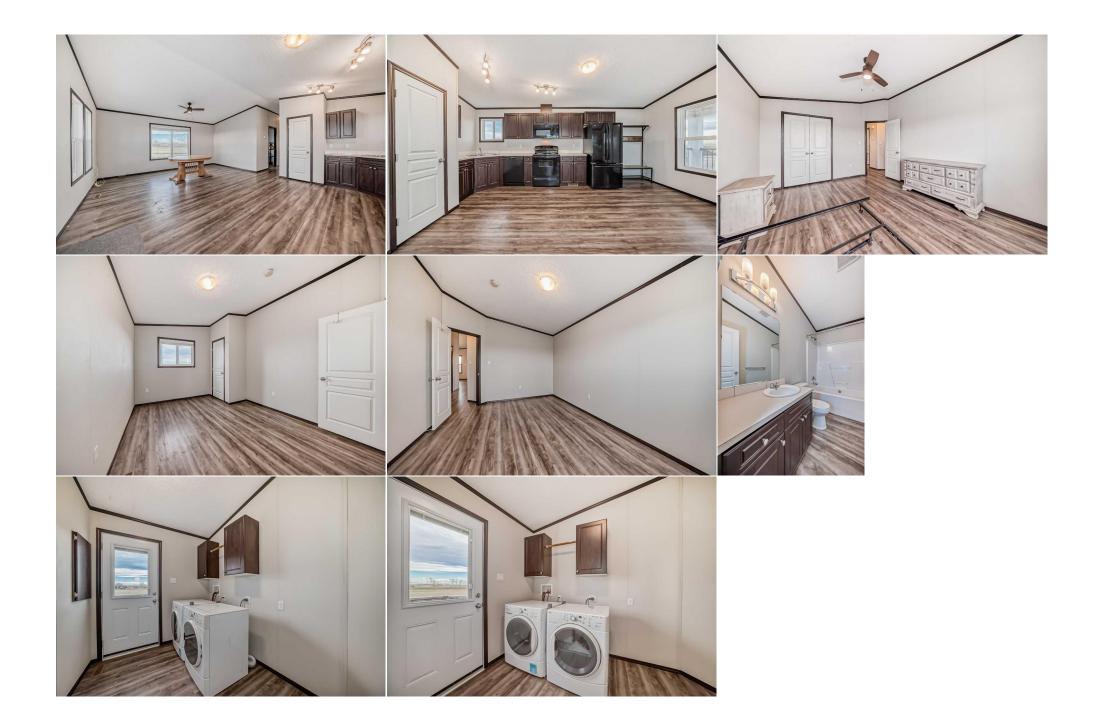

Home

0

1.0 (1 0)

Double Wide Mobile

84

Utilities and Features

| Roof:<br>Heating:<br>Sewer:<br>Ext Feat:                        | Asphalt Shingle<br>Forced Air | 2                                            |                                                                                            | Construction:<br>Flooring:<br><b>Laminate</b><br>Water Source:<br>Fnd/Bsmt:                     |                                              |                                                                           |
|-----------------------------------------------------------------|-------------------------------|----------------------------------------------|--------------------------------------------------------------------------------------------|-------------------------------------------------------------------------------------------------|----------------------------------------------|---------------------------------------------------------------------------|
| Kitchen Appl:<br>Int Feat:<br>Utilities:                        |                               | Dishwasher,Electric                          | Stove,Refrigerator,Washer/Dryer                                                            |                                                                                                 |                                              |                                                                           |
|                                                                 |                               |                                              | I                                                                                          | Room Information                                                                                |                                              |                                                                           |
| <u>Room</u><br>Laundry<br>Bedroom - Prin<br>Bedroom<br>Entrance | nary                          | <u>Level</u><br>Main<br>Main<br>Main<br>Main | <u>Dimensions</u><br>9`5" x 9`10"<br>15`10" x 11`10"<br>16`5" x 13`10"<br>4`2" x 4`5"<br>L | Room<br>4pc Bathroom<br>Kitchen With Eating Area<br>Pantry<br>Living Room<br>egal/Tax/Financial | <u>Level</u><br>Main<br>Main<br>Main<br>Main | Dimensions<br>9`4" x 5`0"<br>9`9" x 8`10"<br>3`4" x 2`0"<br>16`5" x 13`0" |
| Title:<br>Legal Desc:                                           |                               |                                              | Zoning:                                                                                    |                                                                                                 |                                              |                                                                           |
| 2090. 2000                                                      |                               |                                              |                                                                                            | Remarks                                                                                         |                                              |                                                                           |

Pub Rmks:

Inclusions: Property Listed By: Need A Home for your Acreage. Second Dwelling for Parents/Family. TO BE MOVED at Buyers Expense. Modular Home. One (1) Owner. Includes, Pilings, Skirting, Steps(2) deck. Bright and Spacious. Kitchen and Living Room Open Concept. Laundry Room with passage door. Great to Attach A Double Garage or Additional Bedroom. HOME FOR CHRISTMAS. N/A