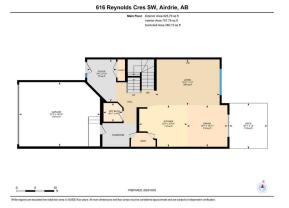

| neral Information    | 1               |                   |       | DOM        |           |
|----------------------|-----------------|-------------------|-------|------------|-----------|
| ор Туре:             | Residential     |                   |       | 27         |           |
| b Type:              | Detached        |                   |       | Layout     |           |
| y/Town:              | Airdrie         | Finished Floor Ar | ea    | Beds:      | 4(31)     |
| ar Built:            | 2019            | Abv Sqft:         | 1,795 | Baths:     | 3.5 (3 1) |
| <u>t Information</u> |                 | Low Sqft:         |       | Style:     | 2 Storey  |
| t Sz Ar:             | 3,726 sqft      | Ttl Sqft:         | 1,795 |            |           |
| t Shape:             |                 |                   |       | Parking    |           |
|                      |                 |                   |       | Ttl Park:  | 4         |
|                      |                 |                   |       | Garage Sz: | 2         |
| cess:                |                 |                   |       | j.         |           |
| t Feat:              | Back Yard,Recta | ngular Lot        |       |            |           |
| rk Feat:             | Double Garage A | •                 |       |            |           |
|                      | 5               |                   |       |            |           |

Utilities and Features

| Roof:<br>Heating:<br>Sewer:<br>Ext Feat: | Asphalt Shingle<br>Forced Air,Natural Gas<br>Private Yard |                                                                                                                                                                                                | Construction:<br>Brick,Vinyl Siding,Wood F<br>Flooring:<br>Carpet,Vinyl Plank | rame                                          |                |  |  |  |  |
|------------------------------------------|-----------------------------------------------------------|------------------------------------------------------------------------------------------------------------------------------------------------------------------------------------------------|-------------------------------------------------------------------------------|-----------------------------------------------|----------------|--|--|--|--|
|                                          |                                                           |                                                                                                                                                                                                |                                                                               | Water Source:<br>Fnd/Bsmt:<br>Poured Concrete |                |  |  |  |  |
|                                          |                                                           |                                                                                                                                                                                                | -                                                                             |                                               |                |  |  |  |  |
| Kitchen Appl:<br>Int Feat:<br>Utilities: |                                                           | Dishwasher,Dryer,Refrigerator,Stove(s),Washer<br>Built-in Features,Closet Organizers,Double Vanity,Granite Counters,Kitchen Island,Open Floorplan,Pantry,Walk-In Closet(s)<br>Room Information |                                                                               |                                               |                |  |  |  |  |
| Room                                     | Level                                                     | Dimensions                                                                                                                                                                                     | Room                                                                          | Level                                         | Dimensions     |  |  |  |  |
| 2pc Bathroom                             | Main                                                      | 4`11" x 4`11"                                                                                                                                                                                  | Dining Room                                                                   | Main                                          | 10`11" x 10`7" |  |  |  |  |
| Foyer                                    | Main                                                      | 11`1" x 7`7"                                                                                                                                                                                   | Kitchen                                                                       | Main                                          | 10`11" x 12`7" |  |  |  |  |
| Living Room                              | Main                                                      | 12`0" x 16`11"                                                                                                                                                                                 | 4pc Bathroom                                                                  | Upper                                         | 7`9" x 4`11"   |  |  |  |  |
| 5pc Ensuite ba                           | th Upper                                                  | 9`8" x 11`10"                                                                                                                                                                                  | Bedroom                                                                       | Upper                                         | 11`1" x 9`11"  |  |  |  |  |
| Bedroom                                  | Upper                                                     | 11`4" x 9`5"                                                                                                                                                                                   | Laundry                                                                       | Upper                                         | 5`5" x 6`1"    |  |  |  |  |
| Loft                                     | Upper                                                     | 12`9" x 11`9"                                                                                                                                                                                  | Bedroom - Primary                                                             | Upper                                         | 13`4" x 11`11" |  |  |  |  |
| Walk-In Closet                           |                                                           | 9`1" x 4`11"                                                                                                                                                                                   | 4pc Bathroom                                                                  | Basement                                      | 8`6" x 5`8"    |  |  |  |  |

| Furnace/Utility Room      | Basement<br>Basement   | 10`1" x 15`11"<br>9`0" x 9`8"                                       | Game Room                       | Basement                                                        | 13`6" x 29`6"                                                                                                                  |
|---------------------------|------------------------|---------------------------------------------------------------------|---------------------------------|-----------------------------------------------------------------|--------------------------------------------------------------------------------------------------------------------------------|
| -                         | busement               | 50 × 50                                                             | Legal/Tax/Financial             |                                                                 |                                                                                                                                |
| Title:                    |                        | Zoning:                                                             |                                 |                                                                 |                                                                                                                                |
| Fee Simple<br>Legal Desc: | 1910322                | R1-U                                                                |                                 |                                                                 |                                                                                                                                |
| Legal Desc.               | 1910322                |                                                                     | Remarks                         |                                                                 |                                                                                                                                |
| Pub Rmks:                 | developed living space | , with 4 bedrooms and 3.5 bath.<br>hicely tucked away from your mai | As you enter through the extrem | ely generous foyer immediately<br>esome MUDROOM w/built in lock | ouilder and boasts over 2578 sq ft of<br>r note the LVP flooring throughout the main<br>ters that lead to your DOUBLE ATTACHED |