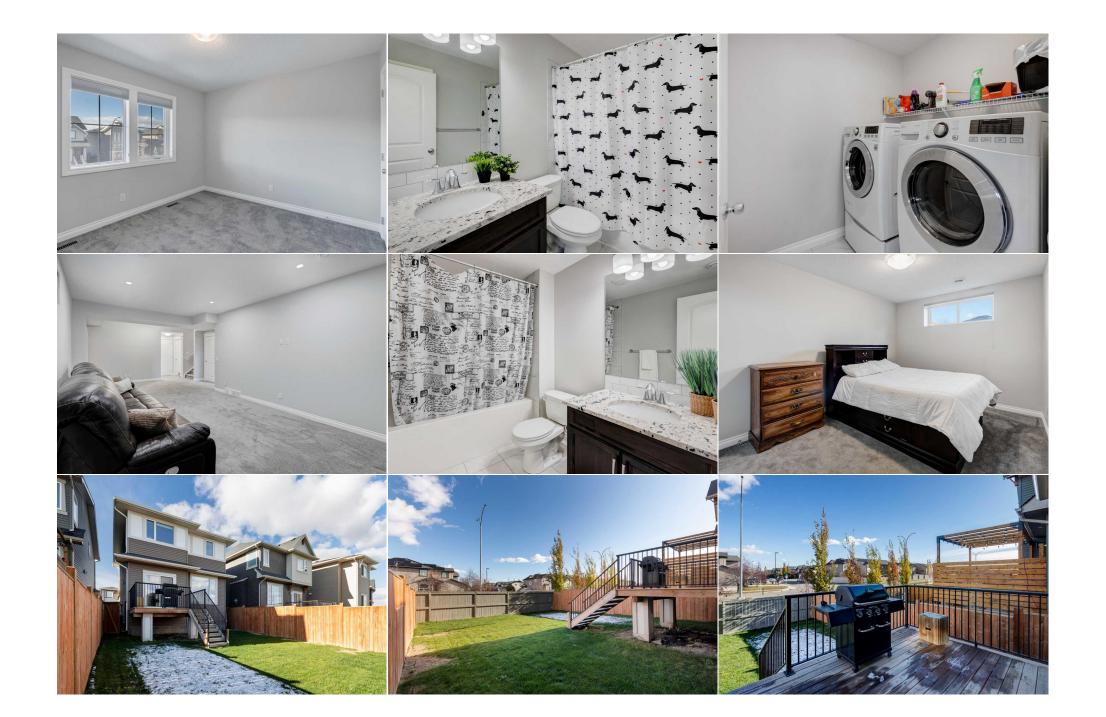

| Furnace/Utility Room      | Basement<br>Basement   | 10`1" x 15`11"<br>9`0" x 9`8"                                       | Game Room                       | Basement                                                        | 13`6" x 29`6"                                                                                                                  |
|---------------------------|------------------------|---------------------------------------------------------------------|---------------------------------|-----------------------------------------------------------------|--------------------------------------------------------------------------------------------------------------------------------|
| -                         | busement               | 50 × 50                                                             | Legal/Tax/Financial             |                                                                 |                                                                                                                                |
| Title:                    |                        | Zoning:                                                             |                                 |                                                                 |                                                                                                                                |
| Fee Simple<br>Legal Desc: | 1910322                | R1-U                                                                |                                 |                                                                 |                                                                                                                                |
| Legal Desc.               | 1910322                |                                                                     | Remarks                         |                                                                 |                                                                                                                                |
| Pub Rmks:                 | developed living space | , with 4 bedrooms and 3.5 bath.<br>hicely tucked away from your mai | As you enter through the extrem | ely generous foyer immediately<br>esome MUDROOM w/built in lock | ouilder and boasts over 2578 sq ft of<br>r note the LVP flooring throughout the main<br>ters that lead to your DOUBLE ATTACHED |