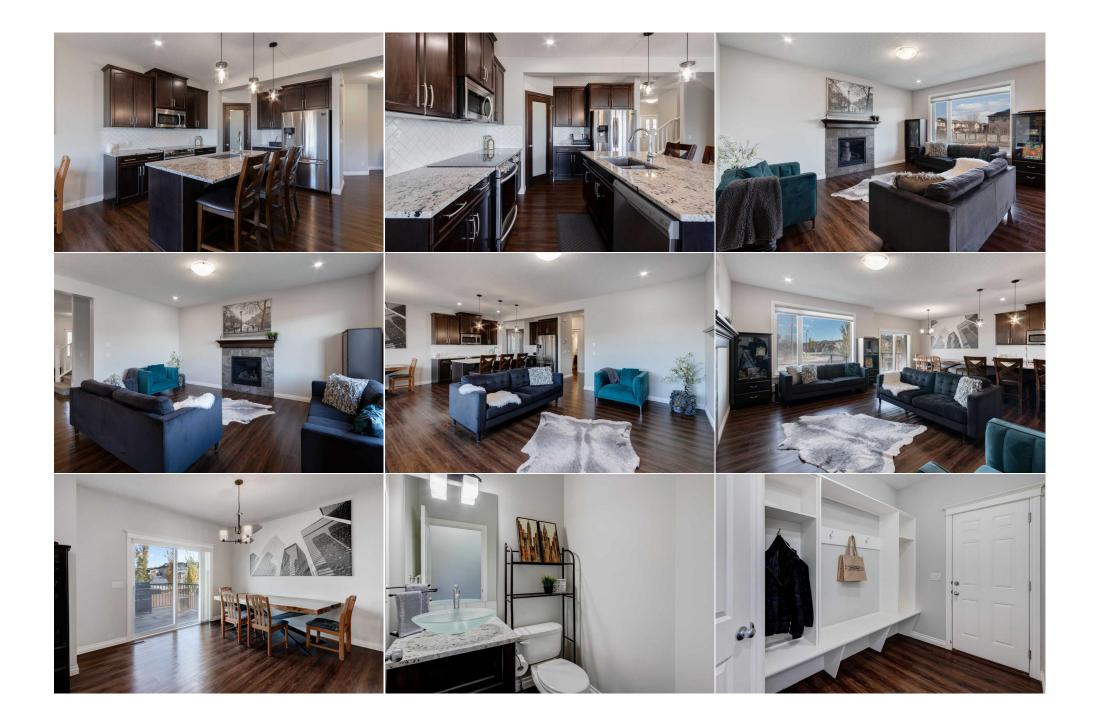

Utilities and Features

| Roof:<br>Heating:<br>Sewer:<br>Ext Feat: | Asphalt Shingle<br>Forced Air,Natural Gas<br>Private Yard |                                                                                                                                                                                                | Construction:<br>Brick,Vinyl Siding,Wood F<br>Flooring:<br>Carpet,Vinyl Plank | rame                                          |                |  |  |  |  |
|------------------------------------------|-----------------------------------------------------------|------------------------------------------------------------------------------------------------------------------------------------------------------------------------------------------------|-------------------------------------------------------------------------------|-----------------------------------------------|----------------|--|--|--|--|
|                                          |                                                           |                                                                                                                                                                                                |                                                                               | Water Source:<br>Fnd/Bsmt:<br>Poured Concrete |                |  |  |  |  |
|                                          |                                                           |                                                                                                                                                                                                | -                                                                             |                                               |                |  |  |  |  |
| Kitchen Appl:<br>Int Feat:<br>Utilities: |                                                           | Dishwasher,Dryer,Refrigerator,Stove(s),Washer<br>Built-in Features,Closet Organizers,Double Vanity,Granite Counters,Kitchen Island,Open Floorplan,Pantry,Walk-In Closet(s)<br>Room Information |                                                                               |                                               |                |  |  |  |  |
| Room                                     | Level                                                     | Dimensions                                                                                                                                                                                     | Room                                                                          | Level                                         | Dimensions     |  |  |  |  |
| 2pc Bathroom                             | Main                                                      | 4`11" x 4`11"                                                                                                                                                                                  | Dining Room                                                                   | Main                                          | 10`11" x 10`7" |  |  |  |  |
| Foyer                                    | Main                                                      | 11`1" x 7`7"                                                                                                                                                                                   | Kitchen                                                                       | Main                                          | 10`11" x 12`7" |  |  |  |  |
| Living Room                              | Main                                                      | 12`0" x 16`11"                                                                                                                                                                                 | 4pc Bathroom                                                                  | Upper                                         | 7`9" x 4`11"   |  |  |  |  |
| 5pc Ensuite ba                           | th Upper                                                  | 9`8" x 11`10"                                                                                                                                                                                  | Bedroom                                                                       | Upper                                         | 11`1" x 9`11"  |  |  |  |  |
| Bedroom                                  | Upper                                                     | 11`4" x 9`5"                                                                                                                                                                                   | Laundry                                                                       | Upper                                         | 5`5" x 6`1"    |  |  |  |  |
| Loft                                     | Upper                                                     | 12`9" x 11`9"                                                                                                                                                                                  | Bedroom - Primary                                                             | Upper                                         | 13`4" x 11`11" |  |  |  |  |
| Walk-In Closet                           |                                                           | 9`1" x 4`11"                                                                                                                                                                                   | 4pc Bathroom                                                                  | Basement                                      | 8`6" x 5`8"    |  |  |  |  |

| Furnace/Utility Room      | Basement<br>Basement   | 10`1" x 15`11"<br>9`0" x 9`8"                                       | Game Room                       | Basement                                                        | 13`6" x 29`6"                                                                                                                  |
|---------------------------|------------------------|---------------------------------------------------------------------|---------------------------------|-----------------------------------------------------------------|--------------------------------------------------------------------------------------------------------------------------------|
| -                         | busement               | 50 × 50                                                             | Legal/Tax/Financial             |                                                                 |                                                                                                                                |
| Title:                    |                        | Zoning:                                                             |                                 |                                                                 |                                                                                                                                |
| Fee Simple<br>Legal Desc: | 1910322                | R1-U                                                                |                                 |                                                                 |                                                                                                                                |
| Legal Desc.               | 1910322                |                                                                     | Remarks                         |                                                                 |                                                                                                                                |
| Pub Rmks:                 | developed living space | , with 4 bedrooms and 3.5 bath.<br>hicely tucked away from your mai | As you enter through the extrem | ely generous foyer immediately<br>esome MUDROOM w/built in lock | ouilder and boasts over 2578 sq ft of<br>r note the LVP flooring throughout the main<br>ters that lead to your DOUBLE ATTACHED |