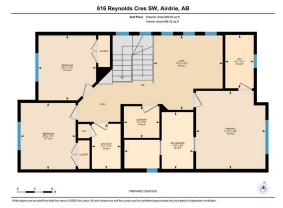

| neral Information    | 1               |                   |       | DOM        |           |
|----------------------|-----------------|-------------------|-------|------------|-----------|
| ор Туре:             | Residential     |                   |       | 27         |           |
| b Type:              | Detached        |                   |       | Layout     |           |
| y/Town:              | Airdrie         | Finished Floor Ar | ea    | Beds:      | 4(31)     |
| ar Built:            | 2019            | Abv Sqft:         | 1,795 | Baths:     | 3.5 (3 1) |
| <u>t Information</u> |                 | Low Sqft:         |       | Style:     | 2 Storey  |
| t Sz Ar:             | 3,726 sqft      | Ttl Sqft:         | 1,795 |            |           |
| t Shape:             |                 |                   |       | Parking    |           |
|                      |                 |                   |       | Ttl Park:  | 4         |
|                      |                 |                   |       | Garage Sz: | 2         |
| cess:                |                 |                   |       | j.         |           |
| t Feat:              | Back Yard,Recta | ngular Lot        |       |            |           |
| rk Feat:             | Double Garage A | •                 |       |            |           |
|                      | 5               |                   |       |            |           |

Utilities and Features

| Roof:<br>Heating:<br>Sewer:<br>Ext Feat: | Asphalt Shingle<br>Forced Air,Natural Gas<br>Private Yard |                                                                                                                                                                                                | Construction:<br>Brick,Vinyl Siding,Wood F<br>Flooring:<br>Carpet,Vinyl Plank | rame                                          |                |  |  |  |  |
|------------------------------------------|-----------------------------------------------------------|------------------------------------------------------------------------------------------------------------------------------------------------------------------------------------------------|-------------------------------------------------------------------------------|-----------------------------------------------|----------------|--|--|--|--|
|                                          |                                                           |                                                                                                                                                                                                |                                                                               | Water Source:<br>Fnd/Bsmt:<br>Poured Concrete |                |  |  |  |  |
|                                          |                                                           |                                                                                                                                                                                                | -                                                                             |                                               |                |  |  |  |  |
| Kitchen Appl:<br>Int Feat:<br>Utilities: |                                                           | Dishwasher,Dryer,Refrigerator,Stove(s),Washer<br>Built-in Features,Closet Organizers,Double Vanity,Granite Counters,Kitchen Island,Open Floorplan,Pantry,Walk-In Closet(s)<br>Room Information |                                                                               |                                               |                |  |  |  |  |
| Room                                     | Level                                                     | Dimensions                                                                                                                                                                                     | Room                                                                          | Level                                         | Dimensions     |  |  |  |  |
| 2pc Bathroom                             | Main                                                      | 4`11" x 4`11"                                                                                                                                                                                  | Dining Room                                                                   | Main                                          | 10`11" x 10`7" |  |  |  |  |
| Foyer                                    | Main                                                      | 11`1" x 7`7"                                                                                                                                                                                   | Kitchen                                                                       | Main                                          | 10`11" x 12`7" |  |  |  |  |
| Living Room                              | Main                                                      | 12`0" x 16`11"                                                                                                                                                                                 | 4pc Bathroom                                                                  | Upper                                         | 7`9" x 4`11"   |  |  |  |  |
| 5pc Ensuite ba                           | th Upper                                                  | 9`8" x 11`10"                                                                                                                                                                                  | Bedroom                                                                       | Upper                                         | 11`1" x 9`11"  |  |  |  |  |
| Bedroom                                  | Upper                                                     | 11`4" x 9`5"                                                                                                                                                                                   | Laundry                                                                       | Upper                                         | 5`5" x 6`1"    |  |  |  |  |
| Loft                                     | Upper                                                     | 12`9" x 11`9"                                                                                                                                                                                  | Bedroom - Primary                                                             | Upper                                         | 13`4" x 11`11" |  |  |  |  |
| Walk-In Closet                           |                                                           | 9`1" x 4`11"                                                                                                                                                                                   | 4pc Bathroom                                                                  | Basement                                      | 8`6" x 5`8"    |  |  |  |  |

| Furnace/Utility Room      | Basement<br>Basement   | 10`1" x 15`11"<br>9`0" x 9`8"                                       | Game Room                       | Basement                                                        | 13`6" x 29`6"                                                                                                                  |
|---------------------------|------------------------|---------------------------------------------------------------------|---------------------------------|-----------------------------------------------------------------|--------------------------------------------------------------------------------------------------------------------------------|
| -                         | busement               | 50 × 50                                                             | Legal/Tax/Financial             |                                                                 |                                                                                                                                |
| Title:                    |                        | Zoning:                                                             |                                 |                                                                 |                                                                                                                                |
| Fee Simple<br>Legal Desc: | 1910322                | R1-U                                                                |                                 |                                                                 |                                                                                                                                |
| Legal Desc.               | 1910322                |                                                                     | Remarks                         |                                                                 |                                                                                                                                |
| Pub Rmks:                 | developed living space | , with 4 bedrooms and 3.5 bath.<br>hicely tucked away from your mai | As you enter through the extrem | ely generous foyer immediately<br>esome MUDROOM w/built in lock | ouilder and boasts over 2578 sq ft of<br>r note the LVP flooring throughout the main<br>ters that lead to your DOUBLE ATTACHED |