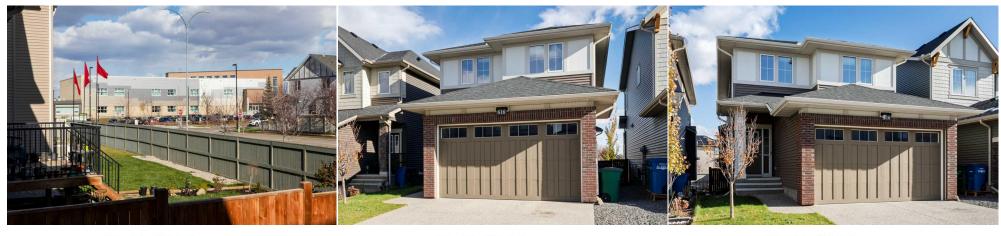

| Furnace/Utility Room      | Basement<br>Basement   | 10`1" x 15`11"<br>9`0" x 9`8"                                       | Game Room                       | Basement                                                        | 13`6" x 29`6"                                                                                                                  |
|---------------------------|------------------------|---------------------------------------------------------------------|---------------------------------|-----------------------------------------------------------------|--------------------------------------------------------------------------------------------------------------------------------|
| -                         | busement               | 50 × 50                                                             | Legal/Tax/Financial             |                                                                 |                                                                                                                                |
| Title:                    |                        | Zoning:                                                             |                                 |                                                                 |                                                                                                                                |
| Fee Simple<br>Legal Desc: | 1910322                | R1-U                                                                |                                 |                                                                 |                                                                                                                                |
| Legal Desc.               | 1910322                |                                                                     | Remarks                         |                                                                 |                                                                                                                                |
| Pub Rmks:                 | developed living space | , with 4 bedrooms and 3.5 bath.<br>hicely tucked away from your mai | As you enter through the extrem | ely generous foyer immediately<br>esome MUDROOM w/built in lock | ouilder and boasts over 2578 sq ft of<br>r note the LVP flooring throughout the main<br>ters that lead to your DOUBLE ATTACHED |