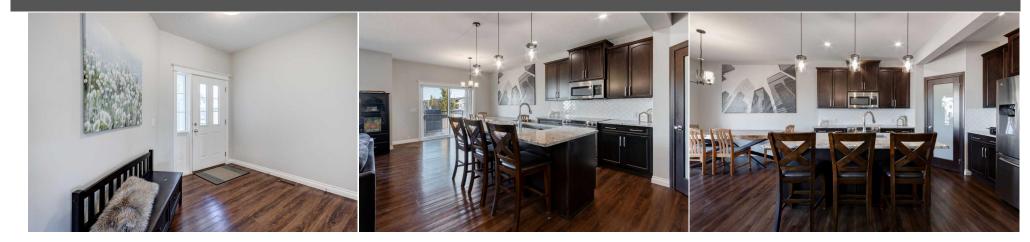

Utilities and Features

| Roof:<br>Heating:<br>Sewer:<br>Ext Feat: | Asphalt Shingle<br>Forced Air,Natural Gas<br>Private Yard |                                                                                                                                                                                                | Construction:<br>Brick,Vinyl Siding,Wood F<br>Flooring:<br>Carpet,Vinyl Plank | rame                                          |                |  |  |  |  |
|------------------------------------------|-----------------------------------------------------------|------------------------------------------------------------------------------------------------------------------------------------------------------------------------------------------------|-------------------------------------------------------------------------------|-----------------------------------------------|----------------|--|--|--|--|
|                                          |                                                           |                                                                                                                                                                                                |                                                                               | Water Source:<br>Fnd/Bsmt:<br>Poured Concrete |                |  |  |  |  |
|                                          |                                                           |                                                                                                                                                                                                | -                                                                             |                                               |                |  |  |  |  |
| Kitchen Appl:<br>Int Feat:<br>Utilities: |                                                           | Dishwasher,Dryer,Refrigerator,Stove(s),Washer<br>Built-in Features,Closet Organizers,Double Vanity,Granite Counters,Kitchen Island,Open Floorplan,Pantry,Walk-In Closet(s)<br>Room Information |                                                                               |                                               |                |  |  |  |  |
| Room                                     | Level                                                     | Dimensions                                                                                                                                                                                     | Room                                                                          | Level                                         | Dimensions     |  |  |  |  |
| 2pc Bathroom                             | Main                                                      | 4`11" x 4`11"                                                                                                                                                                                  | Dining Room                                                                   | Main                                          | 10`11" x 10`7" |  |  |  |  |
| Foyer                                    | Main                                                      | 11`1" x 7`7"                                                                                                                                                                                   | Kitchen                                                                       | Main                                          | 10`11" x 12`7" |  |  |  |  |
| Living Room                              | Main                                                      | 12`0" x 16`11"                                                                                                                                                                                 | 4pc Bathroom                                                                  | Upper                                         | 7`9" x 4`11"   |  |  |  |  |
| 5pc Ensuite ba                           | th Upper                                                  | 9`8" x 11`10"                                                                                                                                                                                  | Bedroom                                                                       | Upper                                         | 11`1" x 9`11"  |  |  |  |  |
| Bedroom                                  | Upper                                                     | 11`4" x 9`5"                                                                                                                                                                                   | Laundry                                                                       | Upper                                         | 5`5" x 6`1"    |  |  |  |  |
| Loft                                     | Upper                                                     | 12`9" x 11`9"                                                                                                                                                                                  | Bedroom - Primary                                                             | Upper                                         | 13`4" x 11`11" |  |  |  |  |
| Walk-In Closet                           |                                                           | 9`1" x 4`11"                                                                                                                                                                                   | 4pc Bathroom                                                                  | Basement                                      | 8`6" x 5`8"    |  |  |  |  |

| Furnace/Utility Room      | Basement<br>Basement   | 10`1" x 15`11"<br>9`0" x 9`8"                                       | Game Room                       | Basement                                                        | 13`6" x 29`6"                                                                                                                  |
|---------------------------|------------------------|---------------------------------------------------------------------|---------------------------------|-----------------------------------------------------------------|--------------------------------------------------------------------------------------------------------------------------------|
| -                         | busement               | 50 × 50                                                             | Legal/Tax/Financial             |                                                                 |                                                                                                                                |
| Title:                    |                        | Zoning:                                                             |                                 |                                                                 |                                                                                                                                |
| Fee Simple<br>Legal Desc: | 1910322                | R1-U                                                                |                                 |                                                                 |                                                                                                                                |
| Legal Desc.               | 1910322                |                                                                     | Remarks                         |                                                                 |                                                                                                                                |
| Pub Rmks:                 | developed living space | , with 4 bedrooms and 3.5 bath.<br>hicely tucked away from your mai | As you enter through the extrem | ely generous foyer immediately<br>esome MUDROOM w/built in lock | ouilder and boasts over 2578 sq ft of<br>r note the LVP flooring throughout the main<br>ters that lead to your DOUBLE ATTACHED |