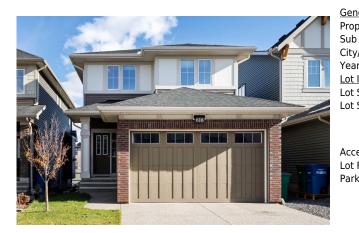

## 616 REYNOLDS Crescent, Airdrie T4B 5G1

| MLS®#:  | A2174569 | Area:   | <b>Coopers Crossing</b> | Listing          | 10/25/24 | List Price: \$689,900      |
|---------|----------|---------|-------------------------|------------------|----------|----------------------------|
| Status: | Active   | County: | Airdrie                 | Date:<br>Change: | None     | Association: Fort McMurray |

| neral Information    | 1               |                   |       | DOM        |           |
|----------------------|-----------------|-------------------|-------|------------|-----------|
| ор Туре:             | Residential     |                   |       | 27         |           |
| b Type:              | Detached        |                   |       | Layout     |           |
| y/Town:              | Airdrie         | Finished Floor Ar | ea    | Beds:      | 4(31)     |
| ar Built:            | 2019            | Abv Sqft:         | 1,795 | Baths:     | 3.5 (3 1) |
| <u>t Information</u> |                 | Low Sqft:         |       | Style:     | 2 Storey  |
| t Sz Ar:             | 3,726 sqft      | Ttl Sqft:         | 1,795 |            |           |
| t Shape:             |                 |                   |       | Parking    |           |
|                      |                 |                   |       | Ttl Park:  | 4         |
|                      |                 |                   |       | Garage Sz: | 2         |
| cess:                |                 |                   |       | j.         |           |
| t Feat:              | Back Yard,Recta | ngular Lot        |       |            |           |
| rk Feat:             | Double Garage A | •                 |       |            |           |
|                      | 5               |                   |       |            |           |

| Furnace/Utility Room      | Basement<br>Basement   | 10`1" x 15`11"<br>9`0" x 9`8"                                       | Game Room                       | Basement                                                        | 13`6" x 29`6"                                                                                                                  |
|---------------------------|------------------------|---------------------------------------------------------------------|---------------------------------|-----------------------------------------------------------------|--------------------------------------------------------------------------------------------------------------------------------|
| -                         | busement               | 50 × 50                                                             | Legal/Tax/Financial             |                                                                 |                                                                                                                                |
| Title:                    |                        | Zoning:                                                             |                                 |                                                                 |                                                                                                                                |
| Fee Simple<br>Legal Desc: | 1910322                | R1-U                                                                |                                 |                                                                 |                                                                                                                                |
| Legal Desc.               | 1910322                |                                                                     | Remarks                         |                                                                 |                                                                                                                                |
| Pub Rmks:                 | developed living space | , with 4 bedrooms and 3.5 bath.<br>hicely tucked away from your mai | As you enter through the extrem | ely generous foyer immediately<br>esome MUDROOM w/built in lock | ouilder and boasts over 2578 sq ft of<br>r note the LVP flooring throughout the main<br>ters that lead to your DOUBLE ATTACHED |