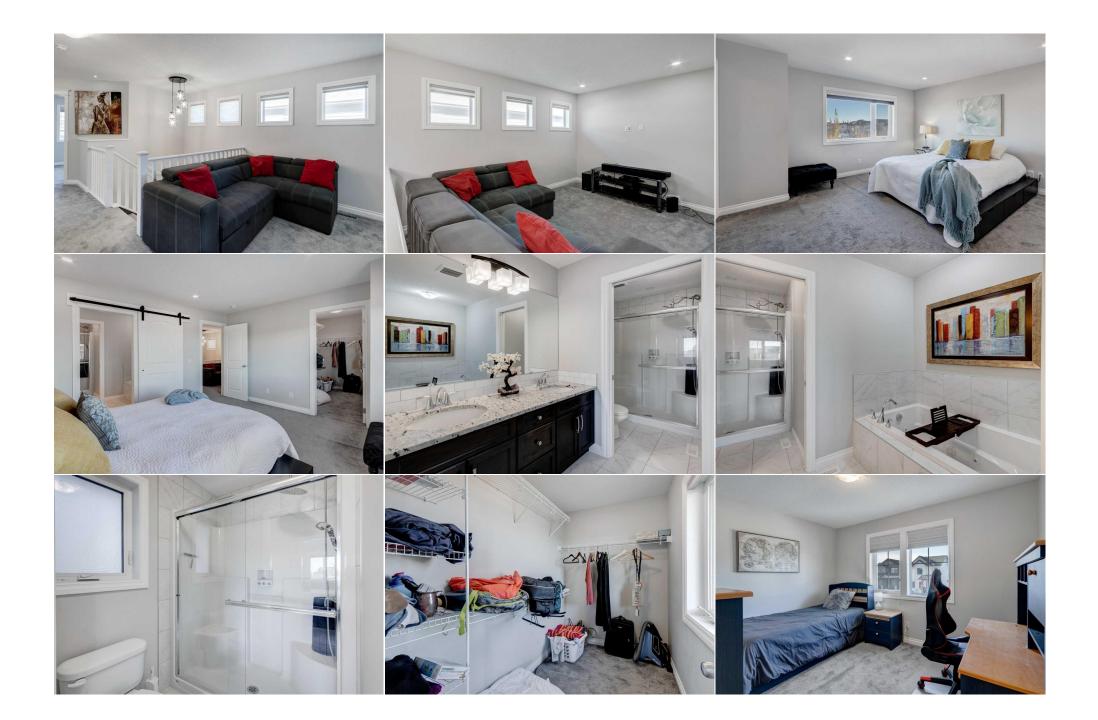

Utilities and Features

| Roof:<br>Heating:<br>Sewer:<br>Ext Feat: | Asphalt Shingle<br>Forced Air,Natural Gas<br>Private Yard |                                                                                                                                                                                                | Construction:<br>Brick,Vinyl Siding,Wood F<br>Flooring:<br>Carpet,Vinyl Plank | rame                                          |                |  |  |  |  |
|------------------------------------------|-----------------------------------------------------------|------------------------------------------------------------------------------------------------------------------------------------------------------------------------------------------------|-------------------------------------------------------------------------------|-----------------------------------------------|----------------|--|--|--|--|
|                                          |                                                           |                                                                                                                                                                                                |                                                                               | Water Source:<br>Fnd/Bsmt:<br>Poured Concrete |                |  |  |  |  |
|                                          |                                                           |                                                                                                                                                                                                | -                                                                             |                                               |                |  |  |  |  |
| Kitchen Appl:<br>Int Feat:<br>Utilities: |                                                           | Dishwasher,Dryer,Refrigerator,Stove(s),Washer<br>Built-in Features,Closet Organizers,Double Vanity,Granite Counters,Kitchen Island,Open Floorplan,Pantry,Walk-In Closet(s)<br>Room Information |                                                                               |                                               |                |  |  |  |  |
| Room                                     | Level                                                     | Dimensions                                                                                                                                                                                     | Room                                                                          | Level                                         | Dimensions     |  |  |  |  |
| 2pc Bathroom                             | Main                                                      | 4`11" x 4`11"                                                                                                                                                                                  | Dining Room                                                                   | Main                                          | 10`11" x 10`7" |  |  |  |  |
| Foyer                                    | Main                                                      | 11`1" x 7`7"                                                                                                                                                                                   | Kitchen                                                                       | Main                                          | 10`11" x 12`7" |  |  |  |  |
| Living Room                              | Main                                                      | 12`0" x 16`11"                                                                                                                                                                                 | 4pc Bathroom                                                                  | Upper                                         | 7`9" x 4`11"   |  |  |  |  |
| 5pc Ensuite ba                           | th Upper                                                  | 9`8" x 11`10"                                                                                                                                                                                  | Bedroom                                                                       | Upper                                         | 11`1" x 9`11"  |  |  |  |  |
| Bedroom                                  | Upper                                                     | 11`4" x 9`5"                                                                                                                                                                                   | Laundry                                                                       | Upper                                         | 5`5" x 6`1"    |  |  |  |  |
| Loft                                     | Upper                                                     | 12`9" x 11`9"                                                                                                                                                                                  | Bedroom - Primary                                                             | Upper                                         | 13`4" x 11`11" |  |  |  |  |
| Walk-In Closet                           |                                                           | 9`1" x 4`11"                                                                                                                                                                                   | 4pc Bathroom                                                                  | Basement                                      | 8`6" x 5`8"    |  |  |  |  |

| Furnace/Utility Room      | Basement<br>Basement   | 10`1" x 15`11"<br>9`0" x 9`8"                                       | Game Room                       | Basement                                                        | 13`6" x 29`6"                                                                                                                  |
|---------------------------|------------------------|---------------------------------------------------------------------|---------------------------------|-----------------------------------------------------------------|--------------------------------------------------------------------------------------------------------------------------------|
| -                         | busement               | 50 × 50                                                             | Legal/Tax/Financial             |                                                                 |                                                                                                                                |
| Title:                    |                        | Zoning:                                                             |                                 |                                                                 |                                                                                                                                |
| Fee Simple<br>Legal Desc: | 1910322                | R1-U                                                                |                                 |                                                                 |                                                                                                                                |
| Legal Desc.               | 1910322                |                                                                     | Remarks                         |                                                                 |                                                                                                                                |
| Pub Rmks:                 | developed living space | , with 4 bedrooms and 3.5 bath.<br>hicely tucked away from your mai | As you enter through the extrem | ely generous foyer immediately<br>esome MUDROOM w/built in lock | ouilder and boasts over 2578 sq ft of<br>r note the LVP flooring throughout the main<br>ters that lead to your DOUBLE ATTACHED |