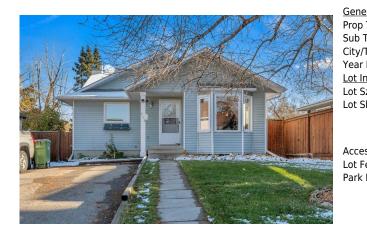

## 216 DEERSAXON Circle, Calgary T2J 6R5

| MLS®#:  | A2174589 | Area:   | Deer Run | Listing<br>Date: | 10/24/24       | List Price: <b>\$568,900</b> |
|---------|----------|---------|----------|------------------|----------------|------------------------------|
| Status: | Pending  | County: | Calgary  | Change:          | -\$10k, 15-Nov | Association: Fort McMurray   |

| neral Information | <u>n</u>    |                    |       | DOM           |               |
|-------------------|-------------|--------------------|-------|---------------|---------------|
| р Туре:           | Residential |                    |       | 58            |               |
| о Туре:           | Detached    |                    |       | <u>Layout</u> |               |
| y/Town:           | Calgary     | Finished Floor Ar  | ea    | Beds:         | 5 (3 2 )      |
| ar Built:         | 1985        | Abv Sqft:          | 1,236 | Baths:        | 3.5 (3 1)     |
| Information       |             | Low Sqft:          |       | Style:        | 4 Level Split |
| Sz Ar:            | 5,457 sqft  | Ttl Sqft:          | 1,236 |               |               |
| Shape:            |             |                    |       | Parking       |               |
|                   |             |                    |       | Ttl Park:     | 4             |
|                   |             |                    |       | Garage Sz:    | -             |
| cess:             |             |                    |       | Gurage 52.    |               |
| Feat:             |             |                    |       |               |               |
|                   | •           | ,Garden,Landscaped |       |               |               |
| k Feat:           | Parking Pad |                    |       |               |               |