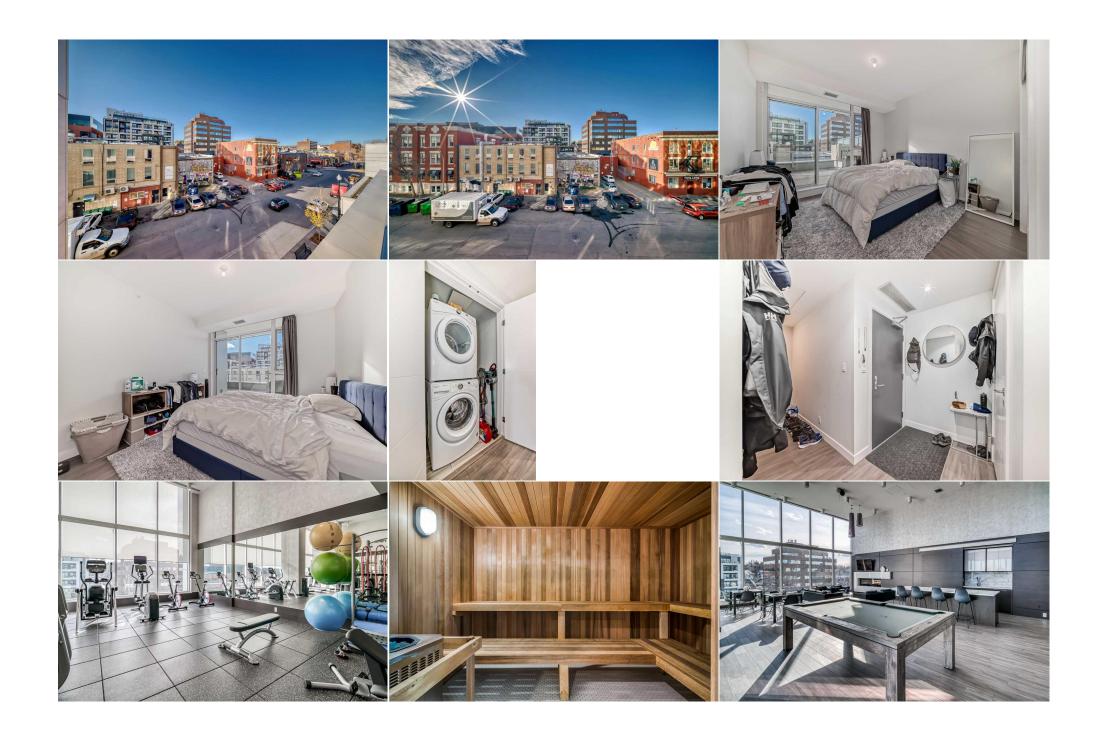

Legal/Tax/Financial

Condo Fee: Title: Zoning: \$703 Fee Simple DC

Fee Freq: **Monthly** 

Legal Desc: **1910993** 

Remarks

Pub Rmks:

Welcome to The Royal, where modern luxury meets urban convenience in one of Calgary's most sought-after communities: Beltline. This stunning one-bedroom + den condo offers over 730 sq. ft. of thoughtfully designed living space and an additional 300 sq. ft. of private patio space, perfect for those who enjoy both indoor and outdoor living. As you step inside, you'll be greeted by an open-concept layout that maximizes space and light. The living area is spacious and ideal for entertaining, with large windows that flood the space with natural light. The modern kitchen is a chef's dream, featuring high-end appliances, quartz countertops, and sleek cabinetry that offers ample storage. The dining and living areas flow seamlessly, creating a cohesive space perfect for relaxing or hosting friends. The bedroom is generously sized and can easily accommodate a king-sized bed. It also includes large windows and a spacious closet. The den offers flexibility—use it as a home office, reading nook, or even an extra quest space. With its thoughtful layout, this condo truly maximizes every square foot. One of the standout features of this property is the expansive 300 sq. ft. private patio. Whether you're sipping your morning coffee, enjoying a BBQ, or winding down with a glass of wine, this outdoor space provides a perfect retreat. You'll love the added sense of privacy and tranquility it brings to your urban lifestyle, a rare find in the heart of the city. Residents can enjoy the many amenities including a fitness center, steam room, sauna, squash court, 24-hour concierge/security, outdoor courtyard, and private dinning and social rooms which are perfect for hosting guest for events. Situated in the vibrant Beltline community, you'll be within walking distance to Calgary's best dining, shopping, and entertainment options. The neighborhood offers a perfect blend of trendy local boutiques, cozy cafes, and bustling nightlife. Steps away from 17th Avenue and just a short walk to downtown Calgary, you'll have everything at your fingertips, from grocery stores and fitness centers to parks and cultural attractions. This condo at The Royal is perfect for professionals, couples, or investors looking for a stylish and convenient urban home. With its unbeatable location, modern features, and ample outdoor space, this property won't last long. Don't miss your chance to own a piece of luxury in the heart of Beltline—schedule your private showing today!