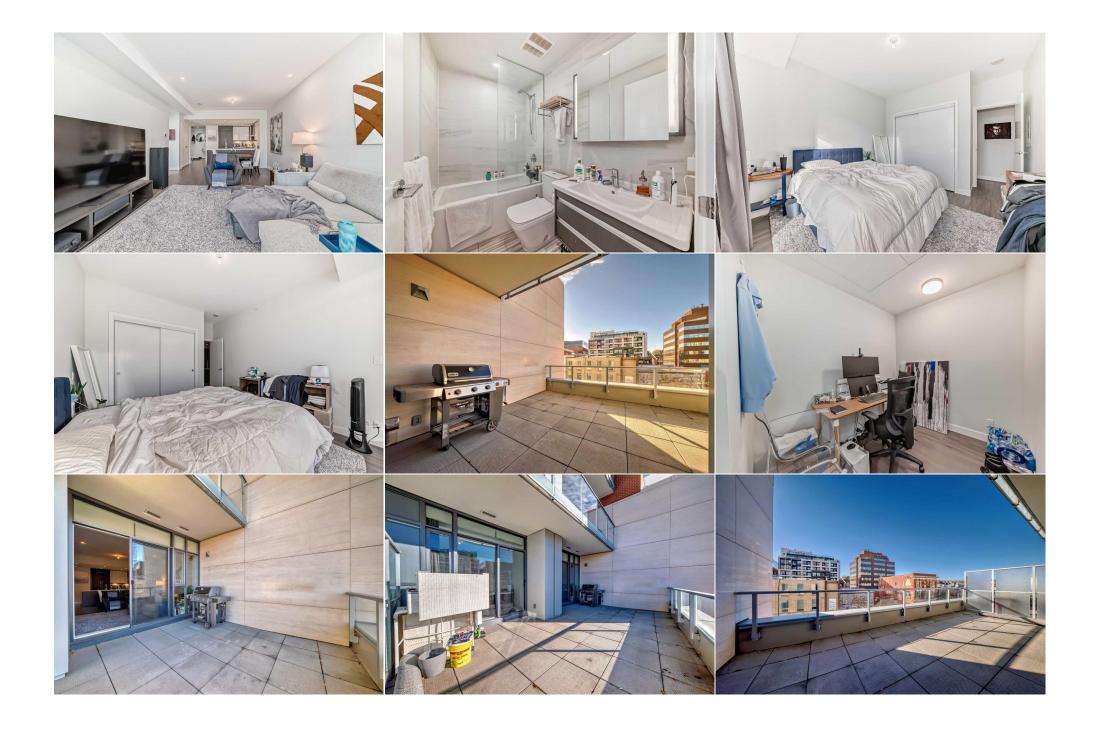

Legal/Tax/Financial

Condo Fee: Title: Zoning: \$703 Fee Simple DC

Fee Freq: **Monthly** 

Legal Desc: **1910993** 

Remarks

Pub Rmks:

Welcome to The Royal, where modern luxury meets urban convenience in one of Calgary's most sought-after communities: Beltline. This stunning one-bedroom + den condo offers over 730 sq. ft. of thoughtfully designed living space and an additional 300 sq. ft. of private patio space, perfect for those who enjoy both indoor and outdoor living. As you step inside, you'll be greeted by an open-concept layout that maximizes space and light. The living area is spacious and ideal for entertaining, with large windows that flood the space with natural light. The modern kitchen is a chef's dream, featuring high-end appliances, quartz countertops, and sleek cabinetry that offers ample storage. The dining and living areas flow seamlessly, creating a cohesive space perfect for relaxing or hosting friends. The bedroom is generously sized and can easily accommodate a king-sized bed. It also includes large windows and a spacious closet. The den offers flexibility—use it as a home office, reading nook, or even an extra quest space. With its thoughtful layout, this condo truly maximizes every square foot. One of the standout features of this property is the expansive 300 sq. ft. private patio. Whether you're sipping your morning coffee, enjoying a BBQ, or winding down with a glass of wine, this outdoor space provides a perfect retreat. You'll love the added sense of privacy and tranquility it brings to your urban lifestyle, a rare find in the heart of the city. Residents can enjoy the many amenities including a fitness center, steam room, sauna, squash court, 24-hour concierge/security, outdoor courtyard, and private dinning and social rooms which are perfect for hosting guest for events. Situated in the vibrant Beltline community, you'll be within walking distance to Calgary's best dining, shopping, and entertainment options. The neighborhood offers a perfect blend of trendy local boutiques, cozy cafes, and bustling nightlife. Steps away from 17th Avenue and just a short walk to downtown Calgary, you'll have everything at your fingertips, from grocery stores and fitness centers to parks and cultural attractions. This condo at The Royal is perfect for professionals, couples, or investors looking for a stylish and convenient urban home. With its unbeatable location, modern features, and ample outdoor space, this property won't last long. Don't miss your chance to own a piece of luxury in the heart of Beltline—schedule your private showing today!