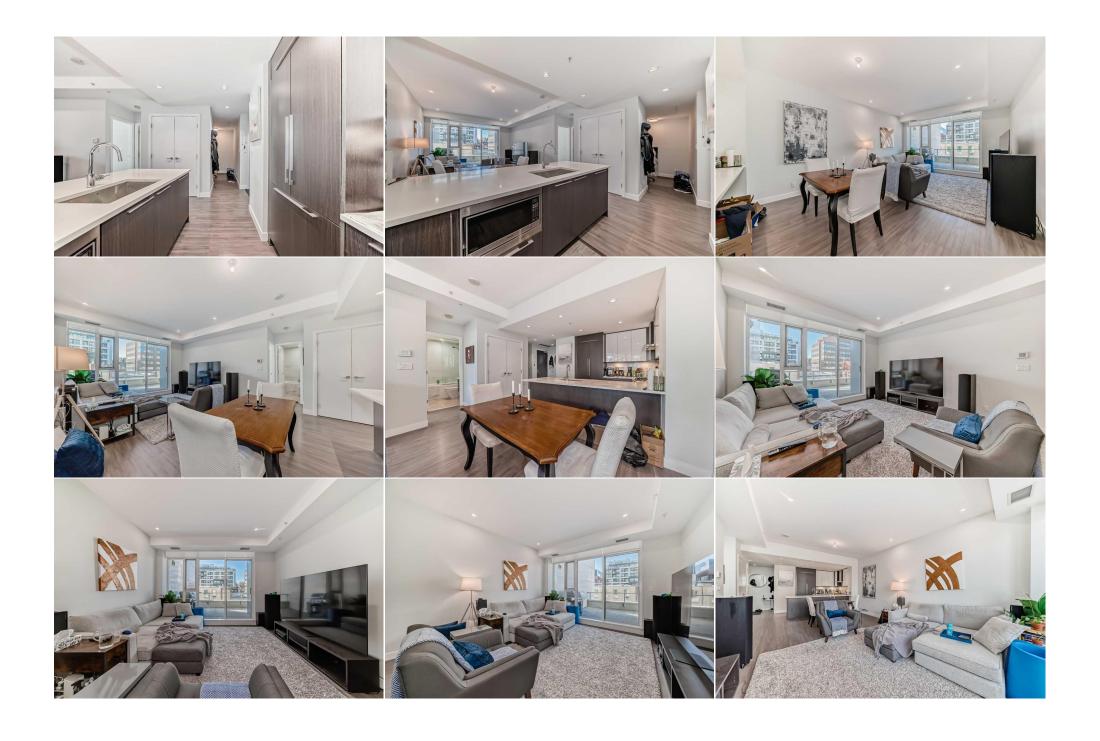

Legal/Tax/Financial

Condo Fee: Title: Zoning: \$703 Fee Simple DC

Fee Freq: **Monthly** 

Legal Desc: **1910993** 

Remarks

Pub Rmks:

Welcome to The Royal, where modern luxury meets urban convenience in one of Calgary's most sought-after communities: Beltline. This stunning one-bedroom + den condo offers over 730 sq. ft. of thoughtfully designed living space and an additional 300 sq. ft. of private patio space, perfect for those who enjoy both indoor and outdoor living. As you step inside, you'll be greeted by an open-concept layout that maximizes space and light. The living area is spacious and ideal for entertaining, with large windows that flood the space with natural light. The modern kitchen is a chef's dream, featuring high-end appliances, quartz countertops, and sleek cabinetry that offers ample storage. The dining and living areas flow seamlessly, creating a cohesive space perfect for relaxing or hosting friends. The bedroom is generously sized and can easily accommodate a king-sized bed. It also includes large windows and a spacious closet. The den offers flexibility—use it as a home office, reading nook, or even an extra quest space. With its thoughtful layout, this condo truly maximizes every square foot. One of the standout features of this property is the expansive 300 sq. ft. private patio. Whether you're sipping your morning coffee, enjoying a BBQ, or winding down with a glass of wine, this outdoor space provides a perfect retreat. You'll love the added sense of privacy and tranquility it brings to your urban lifestyle, a rare find in the heart of the city. Residents can enjoy the many amenities including a fitness center, steam room, sauna, squash court, 24-hour concierge/security, outdoor courtyard, and private dinning and social rooms which are perfect for hosting guest for events. Situated in the vibrant Beltline community, you'll be within walking distance to Calgary's best dining, shopping, and entertainment options. The neighborhood offers a perfect blend of trendy local boutiques, cozy cafes, and bustling nightlife. Steps away from 17th Avenue and just a short walk to downtown Calgary, you'll have everything at your fingertips, from grocery stores and fitness centers to parks and cultural attractions. This condo at The Royal is perfect for professionals, couples, or investors looking for a stylish and convenient urban home. With its unbeatable location, modern features, and ample outdoor space, this property won't last long. Don't miss your chance to own a piece of luxury in the heart of Beltline—schedule your private showing today!