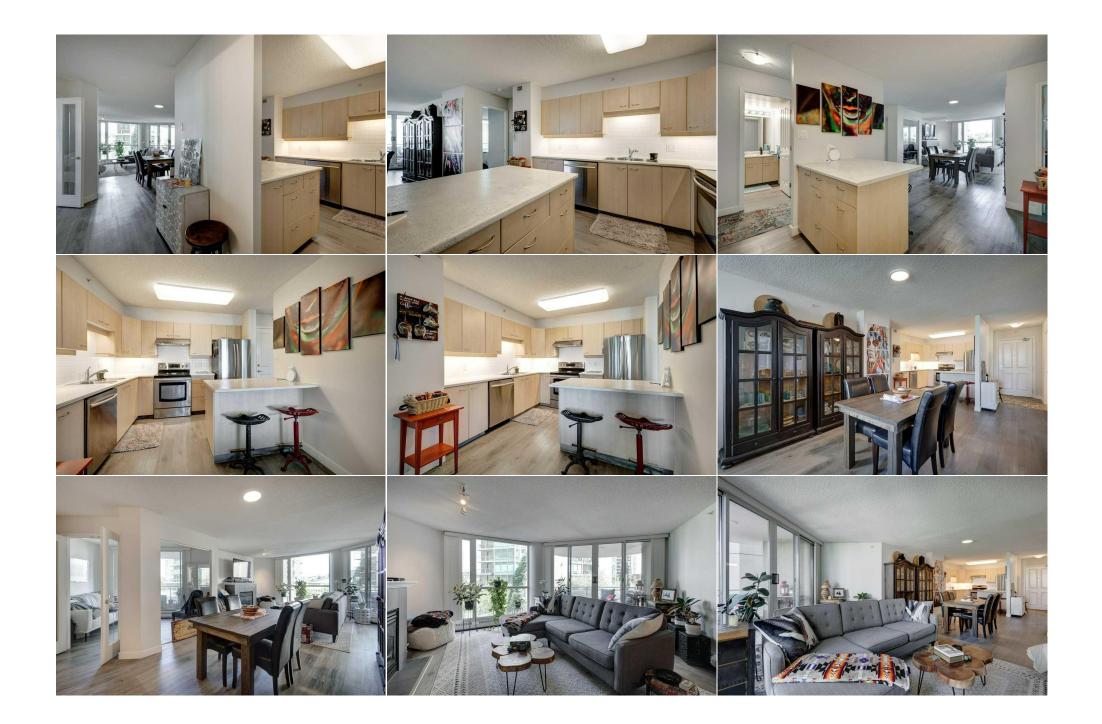

| \$945                                           |                                                                                                                                                                                                                                                                               | Fee Simple<br>Fee Freq:<br>Monthly                                                                                                                                                                                                                                                            |                                                                                                                                                                                                                               | DC |
|-------------------------------------------------|-------------------------------------------------------------------------------------------------------------------------------------------------------------------------------------------------------------------------------------------------------------------------------|-----------------------------------------------------------------------------------------------------------------------------------------------------------------------------------------------------------------------------------------------------------------------------------------------|-------------------------------------------------------------------------------------------------------------------------------------------------------------------------------------------------------------------------------|----|
| Legal Desc:                                     | 9911089                                                                                                                                                                                                                                                                       |                                                                                                                                                                                                                                                                                               | Remarks                                                                                                                                                                                                                       |    |
| Pub Rmks:<br>Inclusions:<br>Property Listed By: | amenities and transportation<br>with a bright and open floor p<br>appliances, designer tile back<br>double sliding doors leading o<br>perfect for a home office or he<br>additional storage. The unit is<br>additional oversized storage l<br>is perfect for the professional | . This beautiful 2 bedroom plus<br>olan with an abundance of light of<br>csplash, and a breakfast eating l<br>out to the North facing balcony.<br>obby room. The primary bedrood<br>s complete with an additional be<br>locker. The building offers amen<br>l couple. Pride of ownership is v | den and 2 bathroom unit has been<br>coming in through the large windo<br>bar. The kitchen opens up to a dini<br>A large den can be found off of the<br>m comes equipped with a walk thro<br>edroom and a 3 piece main bathroo |    |