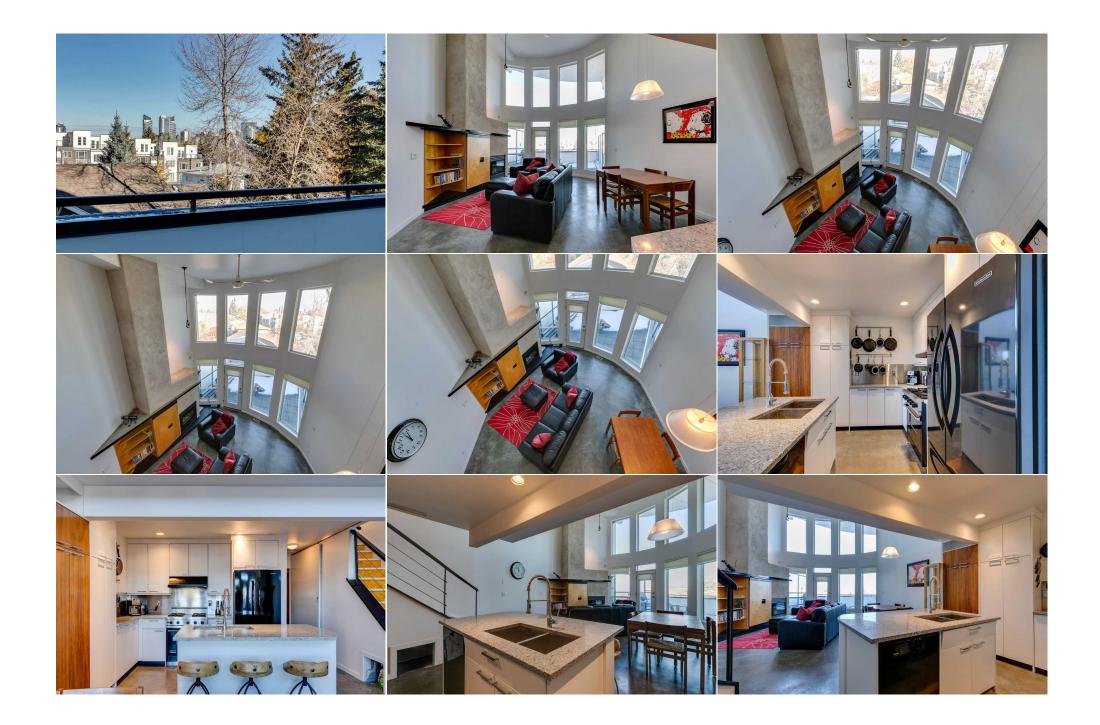

| Condo Fee:<br><b>\$532</b> | Title:<br><b>Fee Simple</b><br>Fee Freg:                                                                                                                                                                                                                                                                                                                                                                                                                                                                                                                                                                                                                                                                                                                                                                                                                                                                                                                                                                                                                                                                                                                                                                                                                                                                                                                       | Zoning:<br>M-C2                                                                           |  |  |  |
|----------------------------|----------------------------------------------------------------------------------------------------------------------------------------------------------------------------------------------------------------------------------------------------------------------------------------------------------------------------------------------------------------------------------------------------------------------------------------------------------------------------------------------------------------------------------------------------------------------------------------------------------------------------------------------------------------------------------------------------------------------------------------------------------------------------------------------------------------------------------------------------------------------------------------------------------------------------------------------------------------------------------------------------------------------------------------------------------------------------------------------------------------------------------------------------------------------------------------------------------------------------------------------------------------------------------------------------------------------------------------------------------------|-------------------------------------------------------------------------------------------|--|--|--|
| Legal Desc:                | Monthly<br>9611768                                                                                                                                                                                                                                                                                                                                                                                                                                                                                                                                                                                                                                                                                                                                                                                                                                                                                                                                                                                                                                                                                                                                                                                                                                                                                                                                             |                                                                                           |  |  |  |
|                            | Rem                                                                                                                                                                                                                                                                                                                                                                                                                                                                                                                                                                                                                                                                                                                                                                                                                                                                                                                                                                                                                                                                                                                                                                                                                                                                                                                                                            | arks                                                                                      |  |  |  |
| Pub Rmks:                  | With over 1260 SQUARE FEET of living space on 2 levels, this unique hillside building by award-winning architect Jeremy Sturgess overlooks downtown from it's<br>balcony and has stunning 16-feet windows with a view all the way to Nose Hill. It is ideal for urban living with 2 beds, 2 full baths and den/loft. The main floor lowe<br>level features aesthetic polished concrete floors, NATURAL GAS fireplace and kitchen with QUARTZ countertops, STAINLESS STEEL gas stove, fridge, stainless steel<br>backsplash & lots of storage. The living room and dining room area walk out to a huge balcony which OVERLOOKS downtown Calgary. The primary bedroom feature<br>a queen size Murphy bed as well as lots of built-in cabinets & drawers & is huge with walk-in closet and large 4 piece ensuite with QUARTZ countertops & soaker<br>tub. The upstairs level is where you enter the unit and features a bedroom as well as lofted area with a 3 piece bathroom with QUARTZ countertops & shower.<br>BONUSES include: underground heated parking, vacuflo system, storage unit, tons of storage within the unit, 18' vaulted ceilings, barn doors, hot water tank (2 yr<br>old). This unit is stunning and is close to public transportation, shopping on 14th Street as well as Marda Loop, is precisely one minute walk to off leash dog park, 2 |                                                                                           |  |  |  |
| Inclusions:                | minute walk to playground.<br>all window coverings, garage fob (1), alarm system (unmonitored)<br>system & attachments                                                                                                                                                                                                                                                                                                                                                                                                                                                                                                                                                                                                                                                                                                                                                                                                                                                                                                                                                                                                                                                                                                                                                                                                                                         | , TV & wall mount in primary bedroom, murphy bed and mattress in primary bedroom, vacuflo |  |  |  |
| Property Listed By:        | RE/MAX Realty Professionals                                                                                                                                                                                                                                                                                                                                                                                                                                                                                                                                                                                                                                                                                                                                                                                                                                                                                                                                                                                                                                                                                                                                                                                                                                                                                                                                    |                                                                                           |  |  |  |