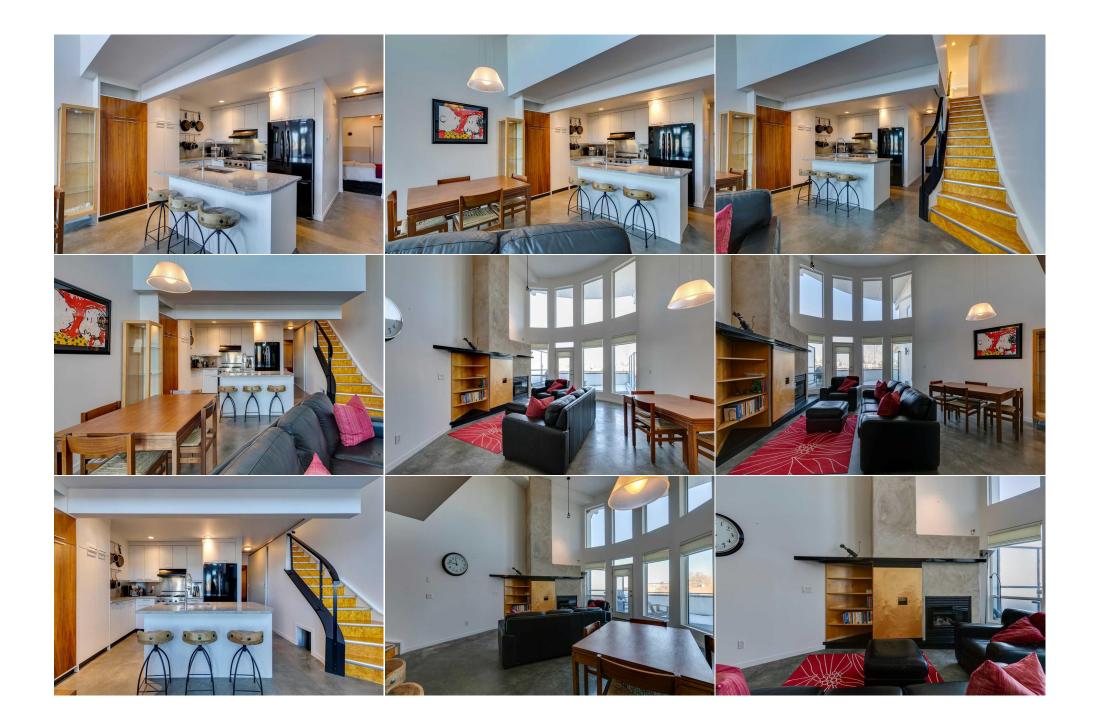

| Condo Fee:<br><b>\$532</b> | Title:<br><b>Fee Simple</b><br>Fee Freg:                                                                                                                                                                                                                                                                                                                                                                                                                                                                                                                                                                                                                                                                                                                                                                                                                                                                                                                                                                                                                                                                                                                                                                                                                                                                                                                       | Zoning:<br>M-C2                                                                           |  |  |  |
|----------------------------|----------------------------------------------------------------------------------------------------------------------------------------------------------------------------------------------------------------------------------------------------------------------------------------------------------------------------------------------------------------------------------------------------------------------------------------------------------------------------------------------------------------------------------------------------------------------------------------------------------------------------------------------------------------------------------------------------------------------------------------------------------------------------------------------------------------------------------------------------------------------------------------------------------------------------------------------------------------------------------------------------------------------------------------------------------------------------------------------------------------------------------------------------------------------------------------------------------------------------------------------------------------------------------------------------------------------------------------------------------------|-------------------------------------------------------------------------------------------|--|--|--|
| Legal Desc:                | Monthly<br>9611768                                                                                                                                                                                                                                                                                                                                                                                                                                                                                                                                                                                                                                                                                                                                                                                                                                                                                                                                                                                                                                                                                                                                                                                                                                                                                                                                             |                                                                                           |  |  |  |
|                            | Rem                                                                                                                                                                                                                                                                                                                                                                                                                                                                                                                                                                                                                                                                                                                                                                                                                                                                                                                                                                                                                                                                                                                                                                                                                                                                                                                                                            | arks                                                                                      |  |  |  |
| Pub Rmks:                  | With over 1260 SQUARE FEET of living space on 2 levels, this unique hillside building by award-winning architect Jeremy Sturgess overlooks downtown from it's<br>balcony and has stunning 16-feet windows with a view all the way to Nose Hill. It is ideal for urban living with 2 beds, 2 full baths and den/loft. The main floor lowe<br>level features aesthetic polished concrete floors, NATURAL GAS fireplace and kitchen with QUARTZ countertops, STAINLESS STEEL gas stove, fridge, stainless steel<br>backsplash & lots of storage. The living room and dining room area walk out to a huge balcony which OVERLOOKS downtown Calgary. The primary bedroom feature<br>a queen size Murphy bed as well as lots of built-in cabinets & drawers & is huge with walk-in closet and large 4 piece ensuite with QUARTZ countertops & soaker<br>tub. The upstairs level is where you enter the unit and features a bedroom as well as lofted area with a 3 piece bathroom with QUARTZ countertops & shower.<br>BONUSES include: underground heated parking, vacuflo system, storage unit, tons of storage within the unit, 18' vaulted ceilings, barn doors, hot water tank (2 yr<br>old). This unit is stunning and is close to public transportation, shopping on 14th Street as well as Marda Loop, is precisely one minute walk to off leash dog park, 2 |                                                                                           |  |  |  |
| Inclusions:                | minute walk to playground.<br>all window coverings, garage fob (1), alarm system (unmonitored)<br>system & attachments                                                                                                                                                                                                                                                                                                                                                                                                                                                                                                                                                                                                                                                                                                                                                                                                                                                                                                                                                                                                                                                                                                                                                                                                                                         | , TV & wall mount in primary bedroom, murphy bed and mattress in primary bedroom, vacuflo |  |  |  |
| Property Listed By:        | RE/MAX Realty Professionals                                                                                                                                                                                                                                                                                                                                                                                                                                                                                                                                                                                                                                                                                                                                                                                                                                                                                                                                                                                                                                                                                                                                                                                                                                                                                                                                    |                                                                                           |  |  |  |