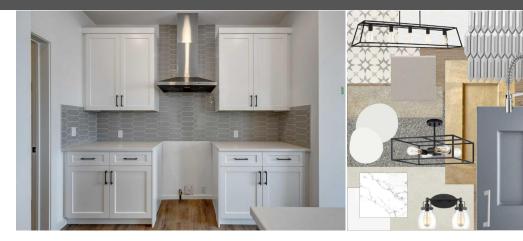

| Bedroom<br>Bonus Room                           | Upper<br>Upper                                                                                                                                                                                                                                                                                                                                                                                                                                                                                                                                                                                                                                                                                                                                                                                                                                                                                                                                                                                                                                                                             | 10`5" x 9`11"<br>14`8" x 14`0" | Bedroom             | Upper | 10`8" x 10`3" |  |
|-------------------------------------------------|--------------------------------------------------------------------------------------------------------------------------------------------------------------------------------------------------------------------------------------------------------------------------------------------------------------------------------------------------------------------------------------------------------------------------------------------------------------------------------------------------------------------------------------------------------------------------------------------------------------------------------------------------------------------------------------------------------------------------------------------------------------------------------------------------------------------------------------------------------------------------------------------------------------------------------------------------------------------------------------------------------------------------------------------------------------------------------------------|--------------------------------|---------------------|-------|---------------|--|
|                                                 | opper                                                                                                                                                                                                                                                                                                                                                                                                                                                                                                                                                                                                                                                                                                                                                                                                                                                                                                                                                                                                                                                                                      | 14 0 × 14 0                    | Legal/Tax/Financial |       |               |  |
| Title:<br><b>Fee Simple</b><br>Legal Desc:      | 2211906                                                                                                                                                                                                                                                                                                                                                                                                                                                                                                                                                                                                                                                                                                                                                                                                                                                                                                                                                                                                                                                                                    | Zoning:<br><b>TBD</b>          |                     |       |               |  |
| 2094: 2000.                                     |                                                                                                                                                                                                                                                                                                                                                                                                                                                                                                                                                                                                                                                                                                                                                                                                                                                                                                                                                                                                                                                                                            |                                | Remarks             |       |               |  |
| Pub Rmks:<br>Inclusions:<br>Property Listed By: | Introducing the Olivia by Sterling Homes! This stunning 2,200 sq. ft. home offers 3 bedrooms, 2.5 bathrooms, and a 2-car garage. The Craftsman elevation with<br>James Hardie siding adds timeless charm. Inside, 9' ceilings on the main floor and basement create spaciousness. The executive kitchen features a gas range, hood<br>fan, built-in wall oven and microwave, French door fridge with waterline, and a walk-through pantry. Thoughtful touches like pots & pans drawers, under-cabinet<br>lighting, and quartz countertops elevate its appeal. The main floor includes a gas fireplace with tile face, paint-grade railing, and a mudroom with a bench and coat<br>rack system. Upstairs, enjoy a vaulted ceiling in the bonus room and a tray ceiling in the primary bedroom. The 5piece ensuite includes in-floor heating, a tiled<br>shower with a bench, a glass barn door, a soaker tub, dual sinks, and a private WC. Includes BBQ gas line, 3ple-pane windows, and tiled floors in bathrooms and<br>laundry. Photos are representative.<br>N/A<br>Bode Platform Inc. |                                |                     |       |               |  |