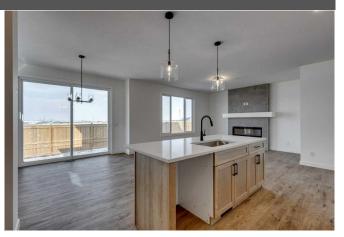

| Bedroom<br>Bonus Room                           | Upper<br>Upper                                                                                                                                                                                                                                                                                                                                                                                                                                                                                                                                                                                                                                                                                                                                                                                                                                                                                                                                                                                                                                                                             | 10`5" x 9`11"<br>14`8" x 14`0" | Bedroom             | Upper | 10`8" x 10`3" |  |
|-------------------------------------------------|--------------------------------------------------------------------------------------------------------------------------------------------------------------------------------------------------------------------------------------------------------------------------------------------------------------------------------------------------------------------------------------------------------------------------------------------------------------------------------------------------------------------------------------------------------------------------------------------------------------------------------------------------------------------------------------------------------------------------------------------------------------------------------------------------------------------------------------------------------------------------------------------------------------------------------------------------------------------------------------------------------------------------------------------------------------------------------------------|--------------------------------|---------------------|-------|---------------|--|
|                                                 | opper                                                                                                                                                                                                                                                                                                                                                                                                                                                                                                                                                                                                                                                                                                                                                                                                                                                                                                                                                                                                                                                                                      | 14 0 × 14 0                    | Legal/Tax/Financial |       |               |  |
| Title:<br><b>Fee Simple</b><br>Legal Desc:      | 2211906                                                                                                                                                                                                                                                                                                                                                                                                                                                                                                                                                                                                                                                                                                                                                                                                                                                                                                                                                                                                                                                                                    | Zoning:<br><b>TBD</b>          |                     |       |               |  |
| 2094: 2000.                                     |                                                                                                                                                                                                                                                                                                                                                                                                                                                                                                                                                                                                                                                                                                                                                                                                                                                                                                                                                                                                                                                                                            |                                | Remarks             |       |               |  |
| Pub Rmks:<br>Inclusions:<br>Property Listed By: | Introducing the Olivia by Sterling Homes! This stunning 2,200 sq. ft. home offers 3 bedrooms, 2.5 bathrooms, and a 2-car garage. The Craftsman elevation with<br>James Hardie siding adds timeless charm. Inside, 9' ceilings on the main floor and basement create spaciousness. The executive kitchen features a gas range, hood<br>fan, built-in wall oven and microwave, French door fridge with waterline, and a walk-through pantry. Thoughtful touches like pots & pans drawers, under-cabinet<br>lighting, and quartz countertops elevate its appeal. The main floor includes a gas fireplace with tile face, paint-grade railing, and a mudroom with a bench and coat<br>rack system. Upstairs, enjoy a vaulted ceiling in the bonus room and a tray ceiling in the primary bedroom. The 5piece ensuite includes in-floor heating, a tiled<br>shower with a bench, a glass barn door, a soaker tub, dual sinks, and a private WC. Includes BBQ gas line, 3ple-pane windows, and tiled floors in bathrooms and<br>laundry. Photos are representative.<br>N/A<br>Bode Platform Inc. |                                |                     |       |               |  |