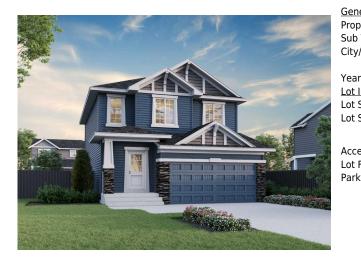

## 529 GRAYLING Bend, Rural Rocky View County T3Z1K8

| MLS®#:  | A2174742 | Area:   | Harmony           | Listing          | 10/22/24       | List Price: \$868,400      |
|---------|----------|---------|-------------------|------------------|----------------|----------------------------|
| Status: | Active   | County: | Rocky View County | Date:<br>Change: | -\$32k, 18-Nov | Association: Fort McMurray |

| Bedroom<br>Bonus Room                           | Upper<br>Upper                                                                                                                                                                                                                                                                                                                                                                                                                                                                                                                                                                                                                                                                                                                                                                                                                                                                                                                                                                                                                                                                             | 10`5" x 9`11"<br>14`8" x 14`0" | Bedroom             | Upper | 10`8" x 10`3" |  |
|-------------------------------------------------|--------------------------------------------------------------------------------------------------------------------------------------------------------------------------------------------------------------------------------------------------------------------------------------------------------------------------------------------------------------------------------------------------------------------------------------------------------------------------------------------------------------------------------------------------------------------------------------------------------------------------------------------------------------------------------------------------------------------------------------------------------------------------------------------------------------------------------------------------------------------------------------------------------------------------------------------------------------------------------------------------------------------------------------------------------------------------------------------|--------------------------------|---------------------|-------|---------------|--|
|                                                 | opper                                                                                                                                                                                                                                                                                                                                                                                                                                                                                                                                                                                                                                                                                                                                                                                                                                                                                                                                                                                                                                                                                      | 14 0 × 14 0                    | Legal/Tax/Financial |       |               |  |
| Title:<br><b>Fee Simple</b><br>Legal Desc:      | 2211906                                                                                                                                                                                                                                                                                                                                                                                                                                                                                                                                                                                                                                                                                                                                                                                                                                                                                                                                                                                                                                                                                    | Zoning:<br><b>TBD</b>          |                     |       |               |  |
| 2094: 2000.                                     |                                                                                                                                                                                                                                                                                                                                                                                                                                                                                                                                                                                                                                                                                                                                                                                                                                                                                                                                                                                                                                                                                            |                                | Remarks             |       |               |  |
| Pub Rmks:<br>Inclusions:<br>Property Listed By: | Introducing the Olivia by Sterling Homes! This stunning 2,200 sq. ft. home offers 3 bedrooms, 2.5 bathrooms, and a 2-car garage. The Craftsman elevation with<br>James Hardie siding adds timeless charm. Inside, 9' ceilings on the main floor and basement create spaciousness. The executive kitchen features a gas range, hood<br>fan, built-in wall oven and microwave, French door fridge with waterline, and a walk-through pantry. Thoughtful touches like pots & pans drawers, under-cabinet<br>lighting, and quartz countertops elevate its appeal. The main floor includes a gas fireplace with tile face, paint-grade railing, and a mudroom with a bench and coat<br>rack system. Upstairs, enjoy a vaulted ceiling in the bonus room and a tray ceiling in the primary bedroom. The 5piece ensuite includes in-floor heating, a tiled<br>shower with a bench, a glass barn door, a soaker tub, dual sinks, and a private WC. Includes BBQ gas line, 3ple-pane windows, and tiled floors in bathrooms and<br>laundry. Photos are representative.<br>N/A<br>Bode Platform Inc. |                                |                     |       |               |  |