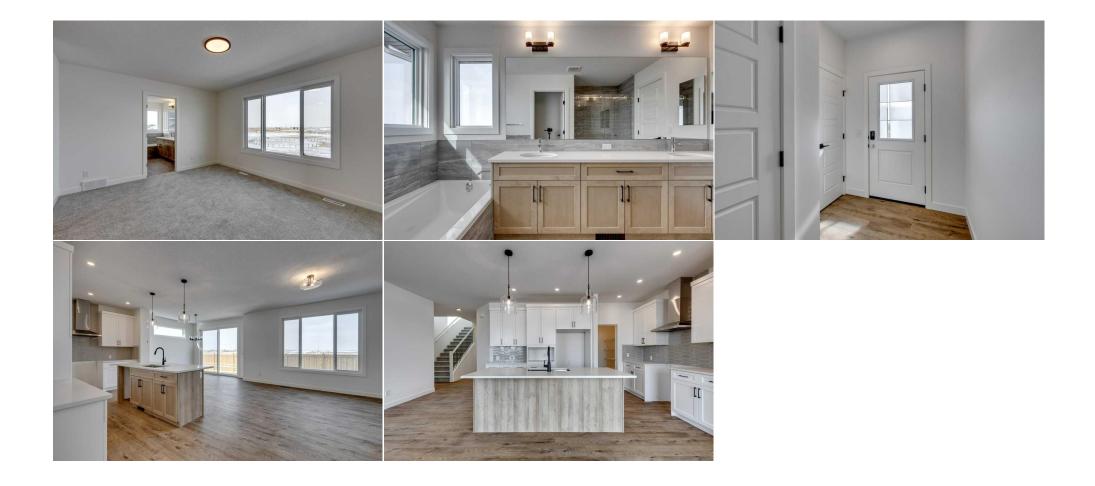

| Bedroom<br>Bonus Room                           | Upper<br>Upper                                                                                                                                                                                                                                                                                                                                                                                                                                                                                                                                                                                                                                                                                                                                                                                                                                                                                                                                                                                                                                                                             | 10`5" x 9`11"<br>14`8" x 14`0" | Bedroom             | Upper | 10`8" x 10`3" |  |
|-------------------------------------------------|--------------------------------------------------------------------------------------------------------------------------------------------------------------------------------------------------------------------------------------------------------------------------------------------------------------------------------------------------------------------------------------------------------------------------------------------------------------------------------------------------------------------------------------------------------------------------------------------------------------------------------------------------------------------------------------------------------------------------------------------------------------------------------------------------------------------------------------------------------------------------------------------------------------------------------------------------------------------------------------------------------------------------------------------------------------------------------------------|--------------------------------|---------------------|-------|---------------|--|
|                                                 | opper                                                                                                                                                                                                                                                                                                                                                                                                                                                                                                                                                                                                                                                                                                                                                                                                                                                                                                                                                                                                                                                                                      | 14 0 × 14 0                    | Legal/Tax/Financial |       |               |  |
| Title:<br><b>Fee Simple</b><br>Legal Desc:      | 2211906                                                                                                                                                                                                                                                                                                                                                                                                                                                                                                                                                                                                                                                                                                                                                                                                                                                                                                                                                                                                                                                                                    | Zoning:<br><b>TBD</b>          |                     |       |               |  |
| 2094: 2000.                                     |                                                                                                                                                                                                                                                                                                                                                                                                                                                                                                                                                                                                                                                                                                                                                                                                                                                                                                                                                                                                                                                                                            |                                | Remarks             |       |               |  |
| Pub Rmks:<br>Inclusions:<br>Property Listed By: | Introducing the Olivia by Sterling Homes! This stunning 2,200 sq. ft. home offers 3 bedrooms, 2.5 bathrooms, and a 2-car garage. The Craftsman elevation with<br>James Hardie siding adds timeless charm. Inside, 9' ceilings on the main floor and basement create spaciousness. The executive kitchen features a gas range, hood<br>fan, built-in wall oven and microwave, French door fridge with waterline, and a walk-through pantry. Thoughtful touches like pots & pans drawers, under-cabinet<br>lighting, and quartz countertops elevate its appeal. The main floor includes a gas fireplace with tile face, paint-grade railing, and a mudroom with a bench and coat<br>rack system. Upstairs, enjoy a vaulted ceiling in the bonus room and a tray ceiling in the primary bedroom. The 5piece ensuite includes in-floor heating, a tiled<br>shower with a bench, a glass barn door, a soaker tub, dual sinks, and a private WC. Includes BBQ gas line, 3ple-pane windows, and tiled floors in bathrooms and<br>laundry. Photos are representative.<br>N/A<br>Bode Platform Inc. |                                |                     |       |               |  |