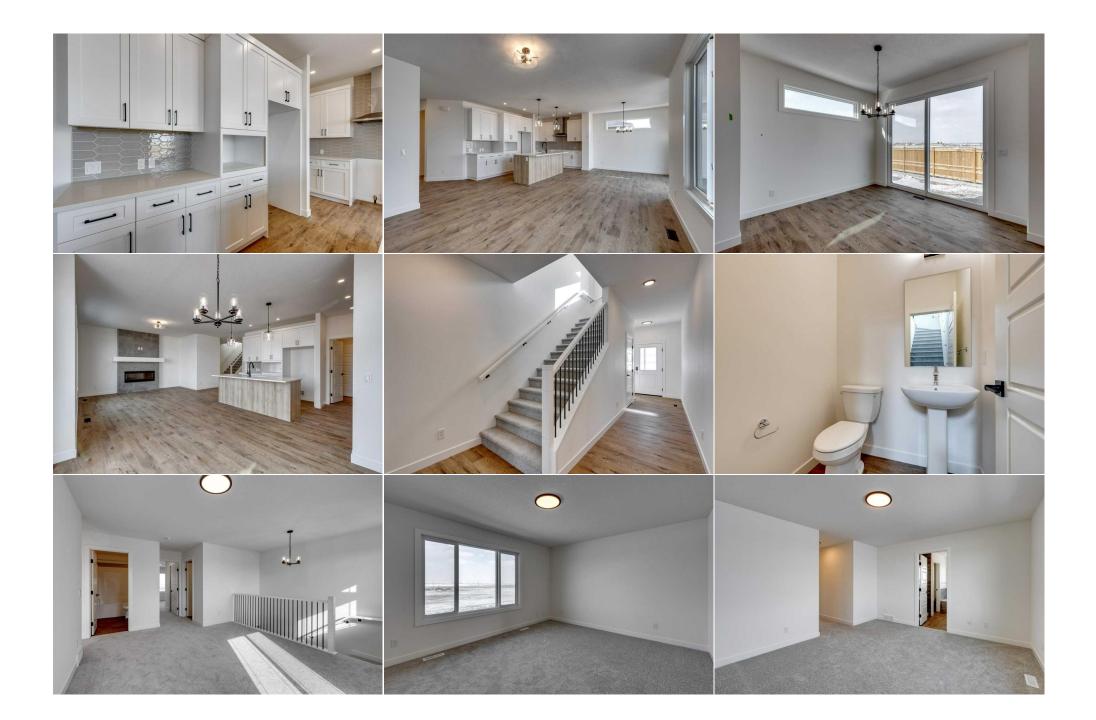

| Bedroom<br>Bonus Room                           | Upper<br>Upper                                                                                                                                                                                                                                                                                                                                                                                                                                                                                                                                                                                                                                                                                                                                                                                                                                                                                                                                                                                                                                                                             | 10`5" x 9`11"<br>14`8" x 14`0" | Bedroom             | Upper | 10`8" x 10`3" |  |
|-------------------------------------------------|--------------------------------------------------------------------------------------------------------------------------------------------------------------------------------------------------------------------------------------------------------------------------------------------------------------------------------------------------------------------------------------------------------------------------------------------------------------------------------------------------------------------------------------------------------------------------------------------------------------------------------------------------------------------------------------------------------------------------------------------------------------------------------------------------------------------------------------------------------------------------------------------------------------------------------------------------------------------------------------------------------------------------------------------------------------------------------------------|--------------------------------|---------------------|-------|---------------|--|
|                                                 | opper                                                                                                                                                                                                                                                                                                                                                                                                                                                                                                                                                                                                                                                                                                                                                                                                                                                                                                                                                                                                                                                                                      | 14 0 × 14 0                    | Legal/Tax/Financial |       |               |  |
| Title:<br><b>Fee Simple</b><br>Legal Desc:      | 2211906                                                                                                                                                                                                                                                                                                                                                                                                                                                                                                                                                                                                                                                                                                                                                                                                                                                                                                                                                                                                                                                                                    | Zoning:<br><b>TBD</b>          |                     |       |               |  |
| 2094: 2000.                                     |                                                                                                                                                                                                                                                                                                                                                                                                                                                                                                                                                                                                                                                                                                                                                                                                                                                                                                                                                                                                                                                                                            |                                | Remarks             |       |               |  |
| Pub Rmks:<br>Inclusions:<br>Property Listed By: | Introducing the Olivia by Sterling Homes! This stunning 2,200 sq. ft. home offers 3 bedrooms, 2.5 bathrooms, and a 2-car garage. The Craftsman elevation with<br>James Hardie siding adds timeless charm. Inside, 9' ceilings on the main floor and basement create spaciousness. The executive kitchen features a gas range, hood<br>fan, built-in wall oven and microwave, French door fridge with waterline, and a walk-through pantry. Thoughtful touches like pots & pans drawers, under-cabinet<br>lighting, and quartz countertops elevate its appeal. The main floor includes a gas fireplace with tile face, paint-grade railing, and a mudroom with a bench and coat<br>rack system. Upstairs, enjoy a vaulted ceiling in the bonus room and a tray ceiling in the primary bedroom. The 5piece ensuite includes in-floor heating, a tiled<br>shower with a bench, a glass barn door, a soaker tub, dual sinks, and a private WC. Includes BBQ gas line, 3ple-pane windows, and tiled floors in bathrooms and<br>laundry. Photos are representative.<br>N/A<br>Bode Platform Inc. |                                |                     |       |               |  |