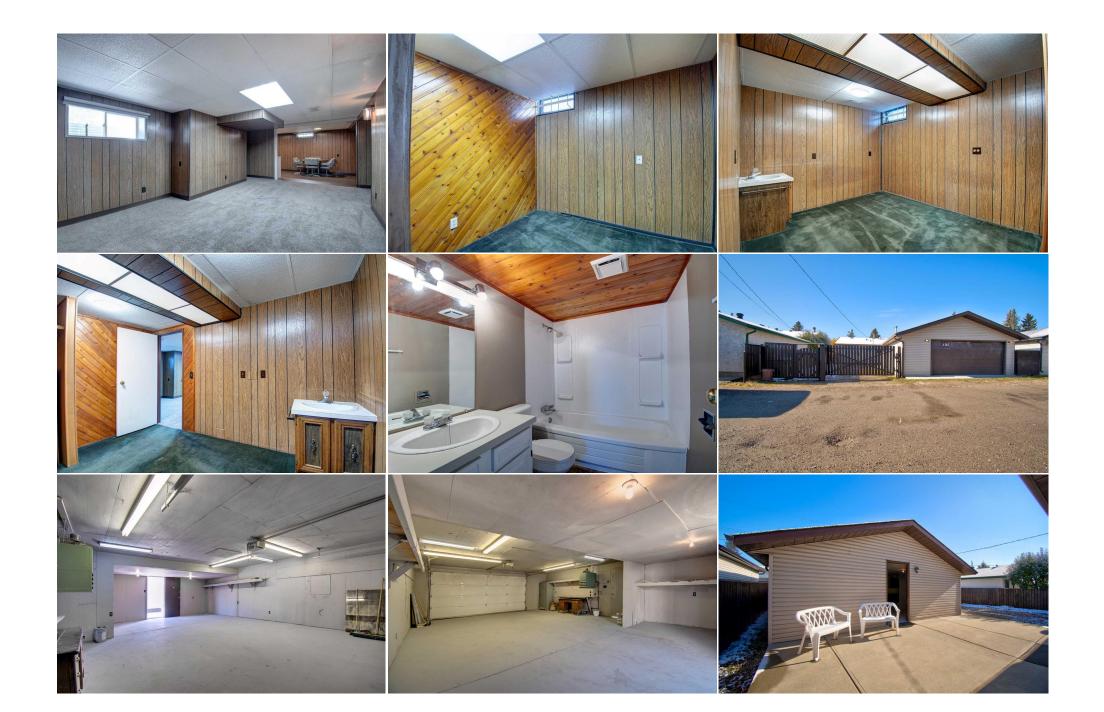

| Legal/Tax/Financial                |                                                                                                                                                                                                                                                                                                                                                                                                                                                                                                      |  |  |  |  |
|------------------------------------|------------------------------------------------------------------------------------------------------------------------------------------------------------------------------------------------------------------------------------------------------------------------------------------------------------------------------------------------------------------------------------------------------------------------------------------------------------------------------------------------------|--|--|--|--|
| Title:<br>Fee Simple               | Zoning:<br>R-C1                                                                                                                                                                                                                                                                                                                                                                                                                                                                                      |  |  |  |  |
| Legal Desc:                        | 1599LK                                                                                                                                                                                                                                                                                                                                                                                                                                                                                               |  |  |  |  |
|                                    | Remarks                                                                                                                                                                                                                                                                                                                                                                                                                                                                                              |  |  |  |  |
| Pub Rmks:                          | This refreshed 4-bedroom, 2.5 bath bungalow offers unique value, featuring a generous 52X100 ft lot, Illegally suited basement and a garage you won't want to miss. The fully equipped, illegal basement suite includes 1 bedroom, office, kitchen, laundry and an open versatile living space with lots of storage. The oversized heated double garage, wired for 220v, can easily park up to 4 vehicles. The yard is finished with a poured concrete patio, and includes fenced RV parking next to |  |  |  |  |
| Inclusions:<br>Property Listed By: | the garage. Nestled on a quiet street, this home is a rare find. Immaculate and move in ready.<br>2 Hot water heaters, refrigerator and electric stove in suite<br>Leasex Realty Inc.                                                                                                                                                                                                                                                                                                                |  |  |  |  |