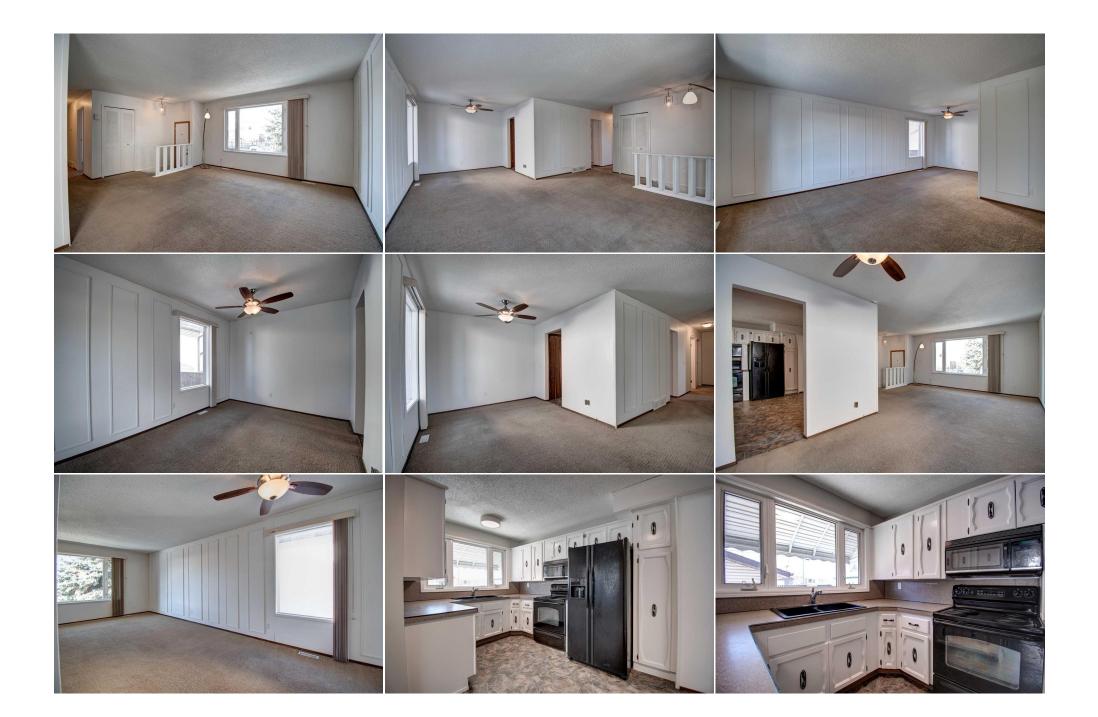

Back Lane,Back Yard,City Lot,Front Yard,Private,Rectangular Lot,Treed 220 Volt Wiring,Alley Access,Double Garage Detached,Garage Door Opener,Heated Garage,Oversized,RV Gated

Utilities and Features

| Roof:Asphalt ShingleHeating:Forced Air,Natural GasSewer:Ext Feat:Other,Private Yard |                                                                     |                                          |                          | Construction:<br>Concrete,Vinyl Siding<br>Flooring:<br>Carpet,Concrete,Linoleum,Vinyl Plank<br>Water Source:<br>Fnd/Bsmt: |          |                   |  |  |
|-------------------------------------------------------------------------------------|---------------------------------------------------------------------|------------------------------------------|--------------------------|---------------------------------------------------------------------------------------------------------------------------|----------|-------------------|--|--|
| Kitchen Appl:                                                                       | Kitchen Appl: Electric Range, Microwave, Refrigerator, Washer/Dryer |                                          |                          | Poured Concrete                                                                                                           |          |                   |  |  |
| Int Feat:<br>Utilities:                                                             | Ceilir                                                              | Ceiling Fan(s),Laminate Counters,Storage |                          |                                                                                                                           |          |                   |  |  |
|                                                                                     |                                                                     |                                          | Room In                  | formation                                                                                                                 |          |                   |  |  |
| Room                                                                                | Level                                                               |                                          | Dimensions               | Room                                                                                                                      | Level    | <u>Dimensions</u> |  |  |
| Dining Room                                                                         | Main                                                                |                                          | 9`3" x 9`1"              | Kitchen                                                                                                                   | Main     | 13`3" x 12`11"    |  |  |
| Bedroom - Prir                                                                      | mary Main                                                           |                                          | 12`8" x 10`6"            | Bedroom                                                                                                                   | Main     | 9`4" x 9`4"       |  |  |
| Bedroom                                                                             | Main                                                                |                                          | 10`6" x 8`0"             | Living Room                                                                                                               | Main     | 14`8" x 14`0"     |  |  |
| Laundry                                                                             | Baser                                                               | ment                                     | 9`10" x 6`9"             | Eat in Kitchen                                                                                                            | Basement | 15`5" x 9`5"      |  |  |
| Living Room                                                                         | Baser                                                               | ment                                     | 19`0" x 13`3"            | Bedroom                                                                                                                   | Basement | 11`9" x 8`9"      |  |  |
| Office                                                                              | Baser                                                               | ment                                     | 8`10" x 8`2"             | 4pc Bathroom                                                                                                              | Main     | 0`0" x 0`0"       |  |  |
| 2pc Bathroom                                                                        | Main                                                                |                                          | 0`0" x 0`0" 4pc Bathroom |                                                                                                                           | Basement | 0`0" x 0`0"       |  |  |

| Legal/Tax/Financial                |                                                                                                                                                                                                                                                                                                                                                                                                                                                                                                      |  |  |  |  |
|------------------------------------|------------------------------------------------------------------------------------------------------------------------------------------------------------------------------------------------------------------------------------------------------------------------------------------------------------------------------------------------------------------------------------------------------------------------------------------------------------------------------------------------------|--|--|--|--|
| Title:<br>Fee Simple               | Zoning:<br>R-C1                                                                                                                                                                                                                                                                                                                                                                                                                                                                                      |  |  |  |  |
| Legal Desc:                        | 1599LK                                                                                                                                                                                                                                                                                                                                                                                                                                                                                               |  |  |  |  |
|                                    | Remarks                                                                                                                                                                                                                                                                                                                                                                                                                                                                                              |  |  |  |  |
| Pub Rmks:                          | This refreshed 4-bedroom, 2.5 bath bungalow offers unique value, featuring a generous 52X100 ft lot, Illegally suited basement and a garage you won't want to miss. The fully equipped, illegal basement suite includes 1 bedroom, office, kitchen, laundry and an open versatile living space with lots of storage. The oversized heated double garage, wired for 220v, can easily park up to 4 vehicles. The yard is finished with a poured concrete patio, and includes fenced RV parking next to |  |  |  |  |
| Inclusions:<br>Property Listed By: | the garage. Nestled on a quiet street, this home is a rare find. Immaculate and move in ready.<br>2 Hot water heaters, refrigerator and electric stove in suite<br>Leasex Realty Inc.                                                                                                                                                                                                                                                                                                                |  |  |  |  |