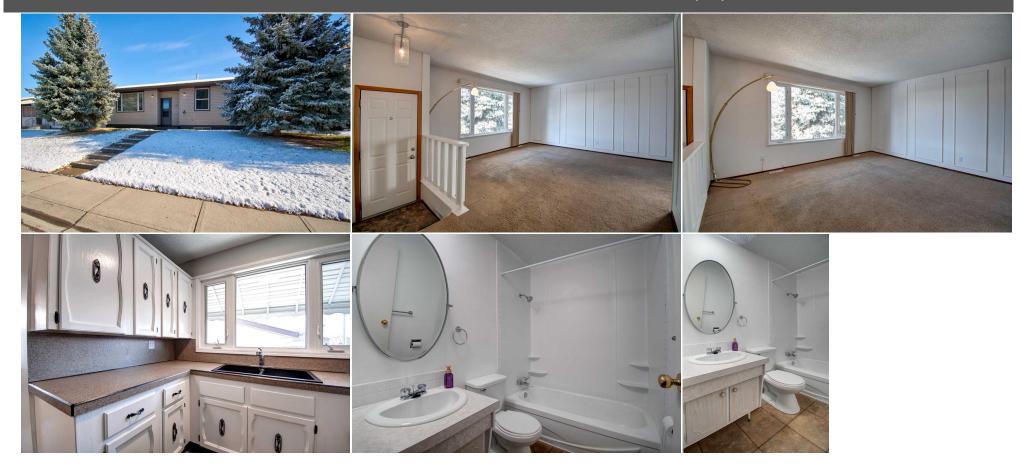

Back Lane,Back Yard,City Lot,Front Yard,Private,Rectangular Lot,Treed 220 Volt Wiring,Alley Access,Double Garage Detached,Garage Door Opener,Heated Garage,Oversized,RV Gated

Utilities and Features

| Roof:Asphalt ShingleHeating:Forced Air,Natural GasSewer:Ext Feat:Other,Private Yard |                                                                     |                                          |                          | Construction:<br>Concrete,Vinyl Siding<br>Flooring:<br>Carpet,Concrete,Linoleum,Vinyl Plank<br>Water Source:<br>Fnd/Bsmt: |          |                   |  |  |
|-------------------------------------------------------------------------------------|---------------------------------------------------------------------|------------------------------------------|--------------------------|---------------------------------------------------------------------------------------------------------------------------|----------|-------------------|--|--|
| Kitchen Appl:                                                                       | Kitchen Appl: Electric Range, Microwave, Refrigerator, Washer/Dryer |                                          |                          | Poured Concrete                                                                                                           |          |                   |  |  |
| Int Feat:<br>Utilities:                                                             | Ceilir                                                              | Ceiling Fan(s),Laminate Counters,Storage |                          |                                                                                                                           |          |                   |  |  |
|                                                                                     |                                                                     |                                          | Room In                  | formation                                                                                                                 |          |                   |  |  |
| Room                                                                                | Level                                                               |                                          | Dimensions               | Room                                                                                                                      | Level    | <u>Dimensions</u> |  |  |
| Dining Room                                                                         | Main                                                                |                                          | 9`3" x 9`1"              | Kitchen                                                                                                                   | Main     | 13`3" x 12`11"    |  |  |
| Bedroom - Prir                                                                      | mary Main                                                           |                                          | 12`8" x 10`6"            | Bedroom                                                                                                                   | Main     | 9`4" x 9`4"       |  |  |
| Bedroom                                                                             | Main                                                                |                                          | 10`6" x 8`0"             | Living Room                                                                                                               | Main     | 14`8" x 14`0"     |  |  |
| Laundry                                                                             | Baser                                                               | ment                                     | 9`10" x 6`9"             | Eat in Kitchen                                                                                                            | Basement | 15`5" x 9`5"      |  |  |
| Living Room                                                                         | Baser                                                               | ment                                     | 19`0" x 13`3"            | Bedroom                                                                                                                   | Basement | 11`9" x 8`9"      |  |  |
| Office                                                                              | Baser                                                               | ment                                     | 8`10" x 8`2"             | 4pc Bathroom                                                                                                              | Main     | 0`0" x 0`0"       |  |  |
| 2pc Bathroom                                                                        | Main                                                                |                                          | 0`0" x 0`0" 4pc Bathroom |                                                                                                                           | Basement | 0`0" x 0`0"       |  |  |

| Legal/Tax/Financial                |                                                                                                                                                                                                                                                                                                                                                                                                                                                                                                      |  |  |  |  |
|------------------------------------|------------------------------------------------------------------------------------------------------------------------------------------------------------------------------------------------------------------------------------------------------------------------------------------------------------------------------------------------------------------------------------------------------------------------------------------------------------------------------------------------------|--|--|--|--|
| Title:<br>Fee Simple               | Zoning:<br>R-C1                                                                                                                                                                                                                                                                                                                                                                                                                                                                                      |  |  |  |  |
| Legal Desc:                        | 1599LK                                                                                                                                                                                                                                                                                                                                                                                                                                                                                               |  |  |  |  |
|                                    | Remarks                                                                                                                                                                                                                                                                                                                                                                                                                                                                                              |  |  |  |  |
| Pub Rmks:                          | This refreshed 4-bedroom, 2.5 bath bungalow offers unique value, featuring a generous 52X100 ft lot, Illegally suited basement and a garage you won't want to miss. The fully equipped, illegal basement suite includes 1 bedroom, office, kitchen, laundry and an open versatile living space with lots of storage. The oversized heated double garage, wired for 220v, can easily park up to 4 vehicles. The yard is finished with a poured concrete patio, and includes fenced RV parking next to |  |  |  |  |
| Inclusions:<br>Property Listed By: | the garage. Nestled on a quiet street, this home is a rare find. Immaculate and move in ready.<br>2 Hot water heaters, refrigerator and electric stove in suite<br>Leasex Realty Inc.                                                                                                                                                                                                                                                                                                                |  |  |  |  |