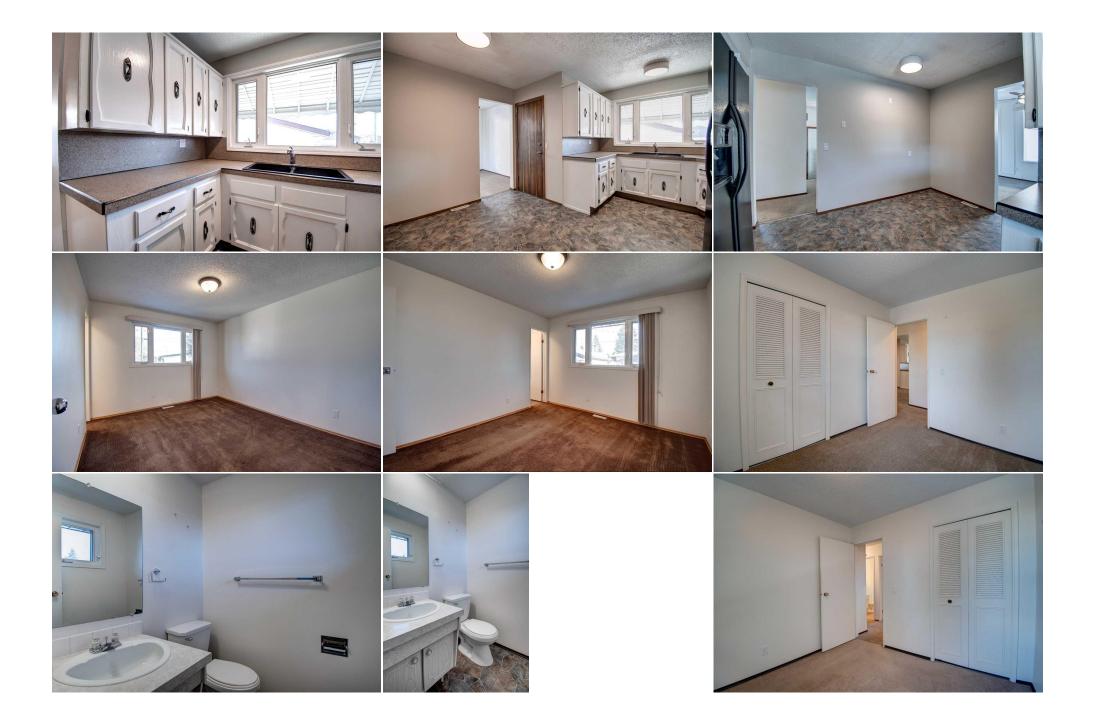

Back Lane,Back Yard,City Lot,Front Yard,Private,Rectangular Lot,Treed 220 Volt Wiring,Alley Access,Double Garage Detached,Garage Door Opener,Heated Garage,Oversized,RV Gated

Utilities and Features

| Roof:Asphalt ShingleHeating:Forced Air,Natural GasSewer:Ext Feat:Other,Private Yard |                                                                     |                                          |                          | Construction:<br>Concrete,Vinyl Siding<br>Flooring:<br>Carpet,Concrete,Linoleum,Vinyl Plank<br>Water Source:<br>Fnd/Bsmt: |          |                   |  |  |
|-------------------------------------------------------------------------------------|---------------------------------------------------------------------|------------------------------------------|--------------------------|---------------------------------------------------------------------------------------------------------------------------|----------|-------------------|--|--|
| Kitchen Appl:                                                                       | Kitchen Appl: Electric Range, Microwave, Refrigerator, Washer/Dryer |                                          |                          | Poured Concrete                                                                                                           |          |                   |  |  |
| Int Feat:<br>Utilities:                                                             | Ceilir                                                              | Ceiling Fan(s),Laminate Counters,Storage |                          |                                                                                                                           |          |                   |  |  |
|                                                                                     |                                                                     |                                          | Room In                  | formation                                                                                                                 |          |                   |  |  |
| Room                                                                                | Level                                                               |                                          | Dimensions               | Room                                                                                                                      | Level    | <u>Dimensions</u> |  |  |
| Dining Room                                                                         | Main                                                                |                                          | 9`3" x 9`1"              | Kitchen                                                                                                                   | Main     | 13`3" x 12`11"    |  |  |
| Bedroom - Prir                                                                      | mary Main                                                           |                                          | 12`8" x 10`6"            | Bedroom                                                                                                                   | Main     | 9`4" x 9`4"       |  |  |
| Bedroom                                                                             | Main                                                                |                                          | 10`6" x 8`0"             | Living Room                                                                                                               | Main     | 14`8" x 14`0"     |  |  |
| Laundry                                                                             | Baser                                                               | ment                                     | 9`10" x 6`9"             | Eat in Kitchen                                                                                                            | Basement | 15`5" x 9`5"      |  |  |
| Living Room                                                                         | Baser                                                               | ment                                     | 19`0" x 13`3"            | Bedroom                                                                                                                   | Basement | 11`9" x 8`9"      |  |  |
| Office                                                                              | Baser                                                               | ment                                     | 8`10" x 8`2"             | 4pc Bathroom                                                                                                              | Main     | 0`0" x 0`0"       |  |  |
| 2pc Bathroom                                                                        | Main                                                                |                                          | 0`0" x 0`0" 4pc Bathroom |                                                                                                                           | Basement | 0`0" x 0`0"       |  |  |

| Legal/Tax/Financial                |                                                                                                                                                                                                                                                                                                                                                                                                                                                                                                      |  |  |  |  |
|------------------------------------|------------------------------------------------------------------------------------------------------------------------------------------------------------------------------------------------------------------------------------------------------------------------------------------------------------------------------------------------------------------------------------------------------------------------------------------------------------------------------------------------------|--|--|--|--|
| Title:<br>Fee Simple               | Zoning:<br>R-C1                                                                                                                                                                                                                                                                                                                                                                                                                                                                                      |  |  |  |  |
| Legal Desc:                        | 1599LK                                                                                                                                                                                                                                                                                                                                                                                                                                                                                               |  |  |  |  |
|                                    | Remarks                                                                                                                                                                                                                                                                                                                                                                                                                                                                                              |  |  |  |  |
| Pub Rmks:                          | This refreshed 4-bedroom, 2.5 bath bungalow offers unique value, featuring a generous 52X100 ft lot, Illegally suited basement and a garage you won't want to miss. The fully equipped, illegal basement suite includes 1 bedroom, office, kitchen, laundry and an open versatile living space with lots of storage. The oversized heated double garage, wired for 220v, can easily park up to 4 vehicles. The yard is finished with a poured concrete patio, and includes fenced RV parking next to |  |  |  |  |
| Inclusions:<br>Property Listed By: | the garage. Nestled on a quiet street, this home is a rare find. Immaculate and move in ready.<br>2 Hot water heaters, refrigerator and electric stove in suite<br>Leasex Realty Inc.                                                                                                                                                                                                                                                                                                                |  |  |  |  |