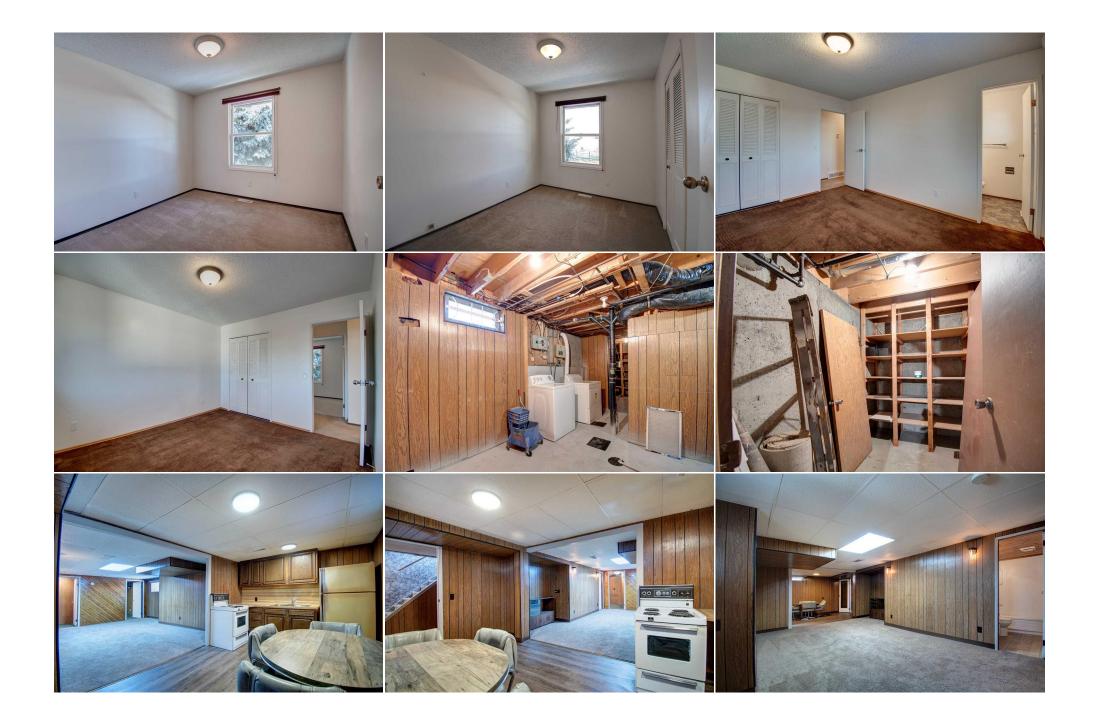

| Legal/Tax/Financial                |                                                                                                                                                                                                                                                                                                                                                                                                                                                                                                      |  |  |  |  |
|------------------------------------|------------------------------------------------------------------------------------------------------------------------------------------------------------------------------------------------------------------------------------------------------------------------------------------------------------------------------------------------------------------------------------------------------------------------------------------------------------------------------------------------------|--|--|--|--|
| Title:<br>Fee Simple               | Zoning:<br>R-C1                                                                                                                                                                                                                                                                                                                                                                                                                                                                                      |  |  |  |  |
| Legal Desc:                        | 1599LK                                                                                                                                                                                                                                                                                                                                                                                                                                                                                               |  |  |  |  |
|                                    | Remarks                                                                                                                                                                                                                                                                                                                                                                                                                                                                                              |  |  |  |  |
| Pub Rmks:                          | This refreshed 4-bedroom, 2.5 bath bungalow offers unique value, featuring a generous 52X100 ft lot, Illegally suited basement and a garage you won't want to miss. The fully equipped, illegal basement suite includes 1 bedroom, office, kitchen, laundry and an open versatile living space with lots of storage. The oversized heated double garage, wired for 220v, can easily park up to 4 vehicles. The yard is finished with a poured concrete patio, and includes fenced RV parking next to |  |  |  |  |
| Inclusions:<br>Property Listed By: | the garage. Nestled on a quiet street, this home is a rare find. Immaculate and move in ready.<br>2 Hot water heaters, refrigerator and electric stove in suite<br>Leasex Realty Inc.                                                                                                                                                                                                                                                                                                                |  |  |  |  |