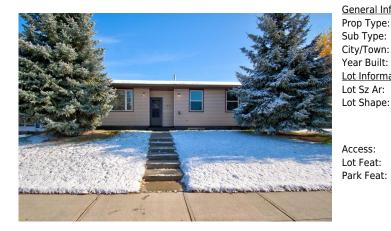

## 135 PENSVILLE Road, Calgary T2A 3Y7

| MLS®#:  | A2174762 | Area:   | Penbrooke Meadows | Listing          | 10/21/24       | List Price: \$5 | \$550,000     |
|---------|----------|---------|-------------------|------------------|----------------|-----------------|---------------|
| Status: | Active   | County: | Calgary           | Date:<br>Change: | -\$20k, 20-Nov | Association: Fo | Fort McMurray |

| ieral Information<br>o Type: | Residential                                                                                    |                     |                      | <u>DOM</u><br>32 |           |  |
|------------------------------|------------------------------------------------------------------------------------------------|---------------------|----------------------|------------------|-----------|--|
| Type:                        | Detached                                                                                       |                     |                      | Layout           |           |  |
| /Town:                       | Calgary                                                                                        | Finished Floor Ar   | ea                   | Beds:            | 4 (3 1 )  |  |
| r Built:                     | 1974                                                                                           | Abv Saft:           | 1,118                | Baths:           | 2.5 (2 1) |  |
| <u>Information</u>           |                                                                                                | Low Sqft:           |                      | Style:           | Bungalow  |  |
| Sz Ar:                       | 5,200 sqft                                                                                     | Ttl Sqft:           | 1,118                |                  |           |  |
| Shape:                       |                                                                                                |                     |                      | Parking          |           |  |
|                              |                                                                                                |                     |                      | Ttl Park:        | 5         |  |
|                              |                                                                                                |                     |                      | Garage Sz:       | 4         |  |
| ess:                         |                                                                                                |                     |                      |                  |           |  |
| Feat:                        | Back Lane,Back                                                                                 | Yard,City Lot,Front | /ard,Private,Rectang | ular Lot,Treed   |           |  |
| ( Feat:                      | 220 Volt Wiring Alley Access Double Garage Detached Garage Door Opener Heated Garage Oversized |                     |                      |                  |           |  |