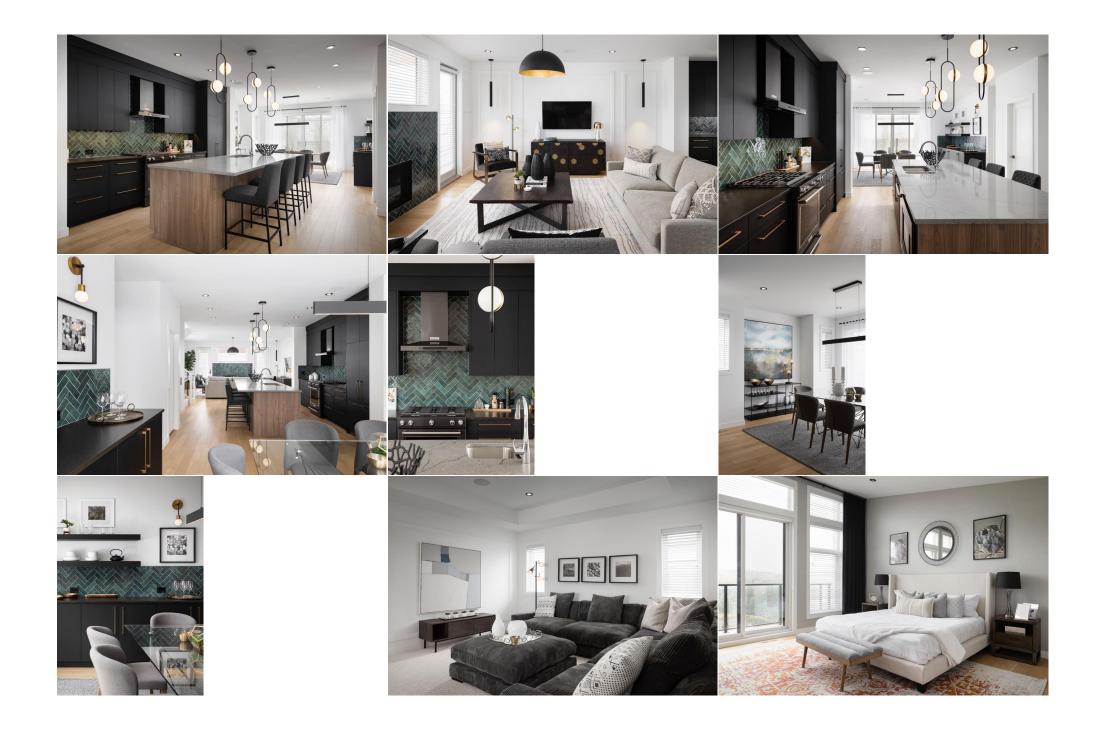

|                                    |                                                                                                                                                                                                                                                                                                                                                                                                                                                                                                                                                                                                                                                                                                                                                                                                                                                                                                                                                                                                                                                                                                                                                                                                                                                                                                                                                                                                                                                                                                                                                                                                                                                                                                                                                                                                                                                                                                                                                                                                                                                                                                                                |                | Room Information         |              |                   |  |  |  |
|------------------------------------|--------------------------------------------------------------------------------------------------------------------------------------------------------------------------------------------------------------------------------------------------------------------------------------------------------------------------------------------------------------------------------------------------------------------------------------------------------------------------------------------------------------------------------------------------------------------------------------------------------------------------------------------------------------------------------------------------------------------------------------------------------------------------------------------------------------------------------------------------------------------------------------------------------------------------------------------------------------------------------------------------------------------------------------------------------------------------------------------------------------------------------------------------------------------------------------------------------------------------------------------------------------------------------------------------------------------------------------------------------------------------------------------------------------------------------------------------------------------------------------------------------------------------------------------------------------------------------------------------------------------------------------------------------------------------------------------------------------------------------------------------------------------------------------------------------------------------------------------------------------------------------------------------------------------------------------------------------------------------------------------------------------------------------------------------------------------------------------------------------------------------------|----------------|--------------------------|--------------|-------------------|--|--|--|
| Room                               | Level                                                                                                                                                                                                                                                                                                                                                                                                                                                                                                                                                                                                                                                                                                                                                                                                                                                                                                                                                                                                                                                                                                                                                                                                                                                                                                                                                                                                                                                                                                                                                                                                                                                                                                                                                                                                                                                                                                                                                                                                                                                                                                                          | Dimensions     | Room                     | <u>Level</u> | <u>Dimensions</u> |  |  |  |
| Living Room                        | Main                                                                                                                                                                                                                                                                                                                                                                                                                                                                                                                                                                                                                                                                                                                                                                                                                                                                                                                                                                                                                                                                                                                                                                                                                                                                                                                                                                                                                                                                                                                                                                                                                                                                                                                                                                                                                                                                                                                                                                                                                                                                                                                           | 18`5" x 17`0"  | Kitchen With Eating Area | Main         | 15`1" x 9`2"      |  |  |  |
| Dining Room                        | Main                                                                                                                                                                                                                                                                                                                                                                                                                                                                                                                                                                                                                                                                                                                                                                                                                                                                                                                                                                                                                                                                                                                                                                                                                                                                                                                                                                                                                                                                                                                                                                                                                                                                                                                                                                                                                                                                                                                                                                                                                                                                                                                           | 15`8" x 13`10" | Den                      | Main         | 13`10" x 9`6"     |  |  |  |
| 2pc Bathroom                       | Main                                                                                                                                                                                                                                                                                                                                                                                                                                                                                                                                                                                                                                                                                                                                                                                                                                                                                                                                                                                                                                                                                                                                                                                                                                                                                                                                                                                                                                                                                                                                                                                                                                                                                                                                                                                                                                                                                                                                                                                                                                                                                                                           | 0`0" x 0`1"    | Bonus Room               | Upper        | 12`11" x 18`5"    |  |  |  |
| Bedroom - Primary                  | Upper                                                                                                                                                                                                                                                                                                                                                                                                                                                                                                                                                                                                                                                                                                                                                                                                                                                                                                                                                                                                                                                                                                                                                                                                                                                                                                                                                                                                                                                                                                                                                                                                                                                                                                                                                                                                                                                                                                                                                                                                                                                                                                                          | 18`4" x 13`9"  | 5pc Ensuite bath         | Upper        | 14`5" x 9`9"      |  |  |  |
| Bedroom                            | Upper                                                                                                                                                                                                                                                                                                                                                                                                                                                                                                                                                                                                                                                                                                                                                                                                                                                                                                                                                                                                                                                                                                                                                                                                                                                                                                                                                                                                                                                                                                                                                                                                                                                                                                                                                                                                                                                                                                                                                                                                                                                                                                                          | 12`9" x 9`3"   | Bedroom                  | Upper        | 11`0" x 10`5"     |  |  |  |
| Laundry                            | Upper                                                                                                                                                                                                                                                                                                                                                                                                                                                                                                                                                                                                                                                                                                                                                                                                                                                                                                                                                                                                                                                                                                                                                                                                                                                                                                                                                                                                                                                                                                                                                                                                                                                                                                                                                                                                                                                                                                                                                                                                                                                                                                                          | 9`4" x 7`6"    | 4pc Bathroom             | Upper        | 0`0" x 0`0"       |  |  |  |
| Game Room                          | Lower                                                                                                                                                                                                                                                                                                                                                                                                                                                                                                                                                                                                                                                                                                                                                                                                                                                                                                                                                                                                                                                                                                                                                                                                                                                                                                                                                                                                                                                                                                                                                                                                                                                                                                                                                                                                                                                                                                                                                                                                                                                                                                                          | 22`4" x 12`11" | Bedroom                  | Lower        | 11`7" x 8`4"      |  |  |  |
| 4pc Bathroom                       | Lower                                                                                                                                                                                                                                                                                                                                                                                                                                                                                                                                                                                                                                                                                                                                                                                                                                                                                                                                                                                                                                                                                                                                                                                                                                                                                                                                                                                                                                                                                                                                                                                                                                                                                                                                                                                                                                                                                                                                                                                                                                                                                                                          |                |                          |              |                   |  |  |  |
|                                    |                                                                                                                                                                                                                                                                                                                                                                                                                                                                                                                                                                                                                                                                                                                                                                                                                                                                                                                                                                                                                                                                                                                                                                                                                                                                                                                                                                                                                                                                                                                                                                                                                                                                                                                                                                                                                                                                                                                                                                                                                                                                                                                                |                | Legal/Tax/Financial      |              |                   |  |  |  |
| Title:                             |                                                                                                                                                                                                                                                                                                                                                                                                                                                                                                                                                                                                                                                                                                                                                                                                                                                                                                                                                                                                                                                                                                                                                                                                                                                                                                                                                                                                                                                                                                                                                                                                                                                                                                                                                                                                                                                                                                                                                                                                                                                                                                                                | Zoning:        |                          |              |                   |  |  |  |
| Fee Simple                         |                                                                                                                                                                                                                                                                                                                                                                                                                                                                                                                                                                                                                                                                                                                                                                                                                                                                                                                                                                                                                                                                                                                                                                                                                                                                                                                                                                                                                                                                                                                                                                                                                                                                                                                                                                                                                                                                                                                                                                                                                                                                                                                                | R-G            |                          |              |                   |  |  |  |
| Legal Desc:                        | 2311677                                                                                                                                                                                                                                                                                                                                                                                                                                                                                                                                                                                                                                                                                                                                                                                                                                                                                                                                                                                                                                                                                                                                                                                                                                                                                                                                                                                                                                                                                                                                                                                                                                                                                                                                                                                                                                                                                                                                                                                                                                                                                                                        |                |                          |              |                   |  |  |  |
|                                    | Remarks                                                                                                                                                                                                                                                                                                                                                                                                                                                                                                                                                                                                                                                                                                                                                                                                                                                                                                                                                                                                                                                                                                                                                                                                                                                                                                                                                                                                                                                                                                                                                                                                                                                                                                                                                                                                                                                                                                                                                                                                                                                                                                                        |                |                          |              |                   |  |  |  |
| Pub Rmks:                          | Gorgeous New TRUMAN Home in the Charming Community of Crimson Ridge! Ideally located just minutes from shopping, schools, serene parks, and picturesque trails, this residence offers easy access to the mountains, backing onto Lynn Ridge Golf Club, making it perfect for both adventure and relaxation. As you step inside, you'll be welcomed by a bright, open-concept design in this exquisite 4-bedroom home. The Chef's Kitchen is a standout feature, showcasing full-height cabinetry with soft-close doors and drawers, an oversized island with an eating bar, and stunning quartz countertops. Equipped with stainless steel appliances, including a gas stove, chimney hood fan, and refrigerator, this kitchen is a culinary dream. Additional highlights such as under-cabinet lighting, a walk-in pantry, and a dedicated wine room enhance its appeal. The kitchen seamlessly flows into a spacious dining room and a cozy living room, complete with a wet bar—ideal for entertaining or enjoying family evenings by the fireplace. The main floor also boasts a tranquil den overlooking green space, elegant 9' ceilings, wide plank vinyl flooring, and a stylish 2-piece bathroom. Step outside to the covered deck and soak in the breathtaking views. Upstairs, you'll find an expansive bonus room, perfect for additional living space or entertainment. The owner's retreat is a true sanctuary, featuring a tray ceiling and stunning golf course views. The luxurious 5-piece ensuite includes a freestanding soaker tub, a tiled shower, dual vanities, a private water closet, and a generous walk-in closet. The upper level also offers two additional bedrooms, a full bathroom, and a well-appointed laundry room with built-in cabinets and a laundry sink. The finished lower level continues the home's inviting ambiance, featuring a spacious recreation room with a stylish wet bar, an additional bedroom ideal for guests, and a full bathroom, ensuring comfort and privacy for all. Find your dream home in Crimson Ridge today! Explore a photo gallery of similar homes—new i |                |                          |              |                   |  |  |  |
| Inclusions:<br>Property Listed By: | n/a<br>RE/MAX Real Estate                                                                                                                                                                                                                                                                                                                                                                                                                                                                                                                                                                                                                                                                                                                                                                                                                                                                                                                                                                                                                                                                                                                                                                                                                                                                                                                                                                                                                                                                                                                                                                                                                                                                                                                                                                                                                                                                                                                                                                                                                                                                                                      | (Central)      |                          |              |                   |  |  |  |