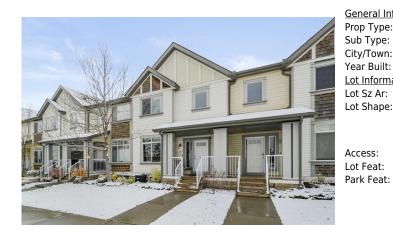

## 236 COPPERSTONE Cove, Calgary T2Z 0L4

| MLS®#:  | A2174772 | Area:   | Copperfield | Listing<br>Date: | 10/25/24      | List Price: \$479,999      |
|---------|----------|---------|-------------|------------------|---------------|----------------------------|
| Status: | Active   | County: | Calgary     | Change:          | -\$5k, 01-Nov | Association: Fort McMurray |

| Information | <u>1</u>                       |                    |           | DOM           |           |
|-------------|--------------------------------|--------------------|-----------|---------------|-----------|
| be:         | Residential                    |                    |           | 26            |           |
| e:          | Row/Townhouse                  |                    |           | <u>Layout</u> |           |
| /n:         | Calgary                        | Finished Floor Are | <u>ea</u> | Beds:         | 2 (2 )    |
| ilt:        | 2007                           | Abv Sqft:          | 1,472     | Baths:        | 2.5 (2 1) |
| mation      |                                | Low Sqft:          |           | Style:        | 2 Storey  |
| r:          | 159 sqft                       | Ttl Sqft:          | 1,472     |               |           |
| be:         |                                |                    |           | Parking       |           |
|             |                                |                    |           | Ttl Park:     | 4         |
|             |                                |                    |           | Garage Sz:    | 2         |
|             |                                |                    |           |               |           |
| :           | Lawn,Low Maintenance Landscape |                    |           |               |           |