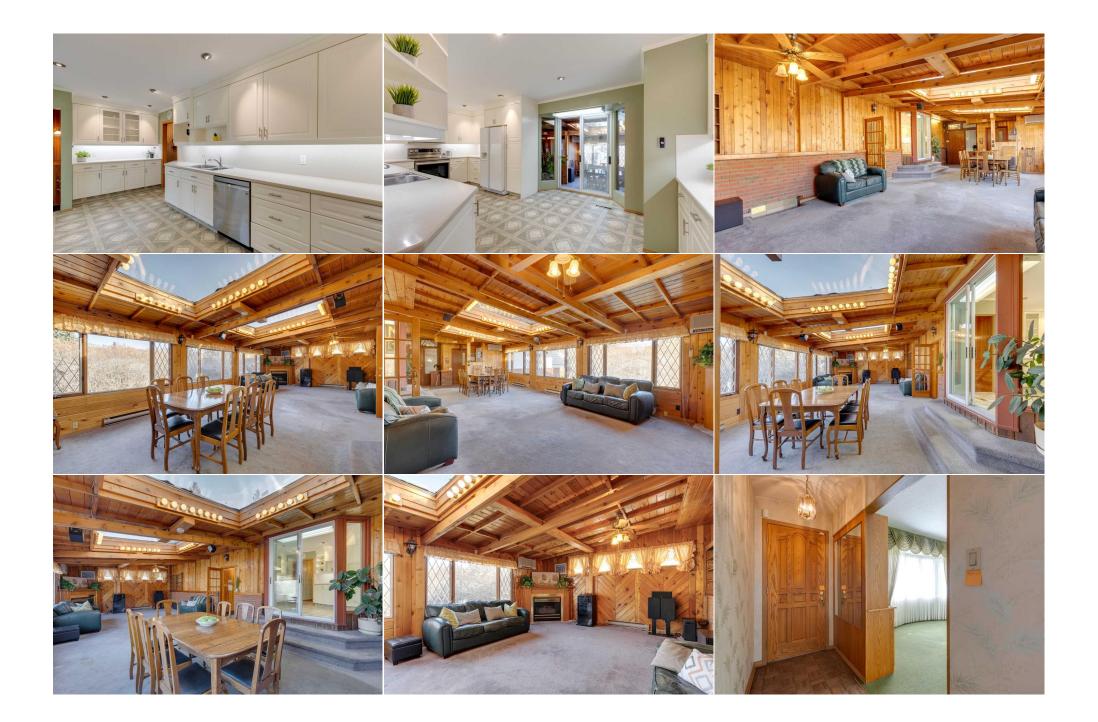

| Title:<br><b>Fee Simple</b><br>Legal Desc:      | Zoning:<br>R-CG<br>1796HV<br>Remarks                                                                                                                                                                                                                                                                                                                                                                                                                                                                                                                                                                                                                                                                                                                                                                                                                                                                                                                                                                                                                                                                                                                                                                                                                                                                                                                                                                                                                                                                                                                                                                                                                                                                                                                                                                                                                                                                                                                                                                                                                                                                                                                                  |
|-------------------------------------------------|-----------------------------------------------------------------------------------------------------------------------------------------------------------------------------------------------------------------------------------------------------------------------------------------------------------------------------------------------------------------------------------------------------------------------------------------------------------------------------------------------------------------------------------------------------------------------------------------------------------------------------------------------------------------------------------------------------------------------------------------------------------------------------------------------------------------------------------------------------------------------------------------------------------------------------------------------------------------------------------------------------------------------------------------------------------------------------------------------------------------------------------------------------------------------------------------------------------------------------------------------------------------------------------------------------------------------------------------------------------------------------------------------------------------------------------------------------------------------------------------------------------------------------------------------------------------------------------------------------------------------------------------------------------------------------------------------------------------------------------------------------------------------------------------------------------------------------------------------------------------------------------------------------------------------------------------------------------------------------------------------------------------------------------------------------------------------------------------------------------------------------------------------------------------------|
| Pub Rmks:<br>Inclusions:<br>Property Listed By: | FIRST TIME ON MARKET IN 57 YEARS! THIS HOME FEELS HUGE! The ~1700 SQ FOOT main floor boasts an extremely large master bedroom with HUGE WALK-IN<br>CLOSET and California Closet custom cabinetry for extra storage. Also find another convenient great-sized bedroom and 4 piece bath. The cozy front living room is a<br>great place to entertain or could be converted into a third bedroom easily due to the amount of living space found on the main level. Bonus - find original hardwood<br>under the carpets on the main floor in bedrooms, hallway and fron room. The kitchen has been renovated and is the hub of the home featuring undercabinet<br>lighting, pot lights and more than enough cupboard space to display or hold all your treasures. Having an expansive 625sq ft addition off the kitchen makes the<br>possibilities endless for creating your vision of the perfect family home. With vaulted ceilings, skylights, plenty of windows and a cozy gas fireplace this will be your<br>favorite room in the home!! Enjoy access to your HEATED OVERSIZED GARAGE without ever stepping a foot outside! The current owners used this space as a<br>workshop since there is also a 32 FOOT TANDEM CARPORT and more space to park on the front driveway. The garage (with new garage door) has a super unique 2-<br>level lofted shed built off the back for additional storage or for kids to create the playhouse of their dreams. Enjoy many evenings in your large private yard with<br>long-time neighbors on both sides, and the distance from major roads keeps the atmosphere very quiet and serene. The front of the house with exposed aggregate<br>patio creates another place hoult-in bar, 3 piece bathroom and designated laundry space. Did we mention the CENTRAL AR, NEW ROOF<br>SHINGLES (2019), NEW FURNACE (2023), NEW HWT (2023) and PAINTED EXTERIOR (2022)? With most big-ticket items being complete this home is the perfect<br>template for its new owners to add their own personal design finishings and stay for the next 5 decadee! Find this well-maintained home nestled in the highly<br>coveted Brentwood Commun |