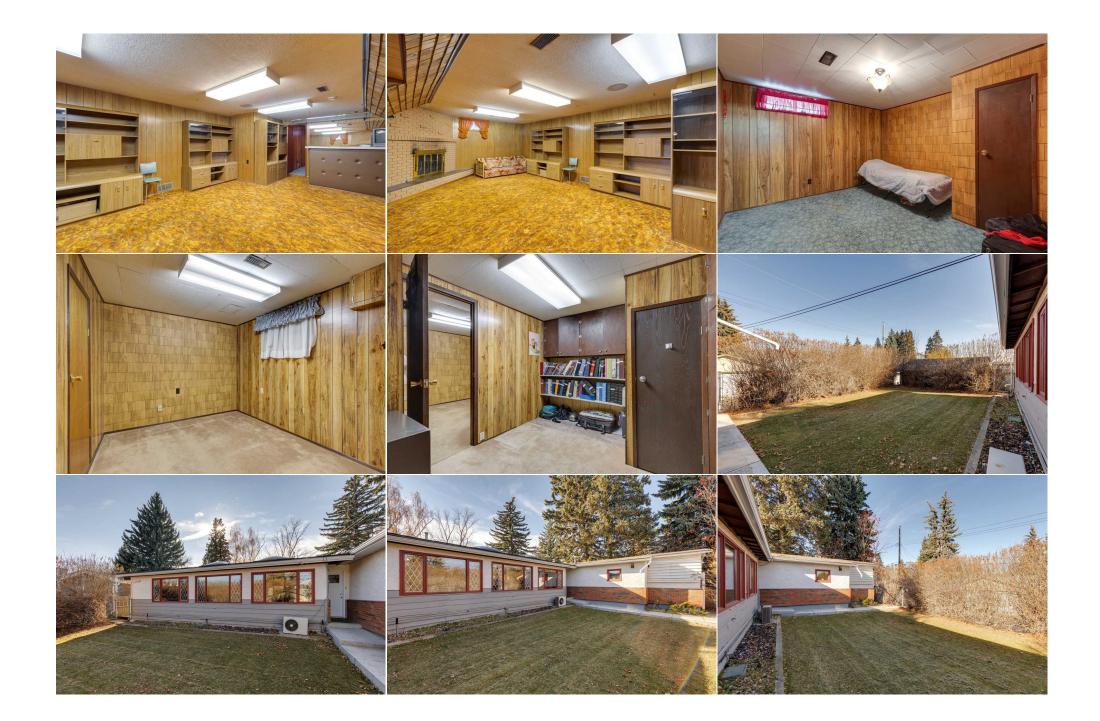

Utilities and Features

| Roof:<br>Heating:                                                           | Asphalt Shingle<br>Forced Air,Natural Gas |                                  |                                     | Brick,Stucco,Wood Siding<br>Flooring:<br>Carpet,Linoleum |               |  |  |  |  |  |  |
|-----------------------------------------------------------------------------|-------------------------------------------|----------------------------------|-------------------------------------|----------------------------------------------------------|---------------|--|--|--|--|--|--|
| Sewer:                                                                      | Duinete Vend                              |                                  | 5                                   |                                                          |               |  |  |  |  |  |  |
| Ext Feat:                                                                   | Private Yard                              |                                  | • •                                 |                                                          |               |  |  |  |  |  |  |
|                                                                             |                                           |                                  | Water Source:                       |                                                          |               |  |  |  |  |  |  |
|                                                                             |                                           |                                  | Fnd/Bsmt:                           |                                                          |               |  |  |  |  |  |  |
|                                                                             |                                           | Poured Concrete                  |                                     |                                                          |               |  |  |  |  |  |  |
| Kitchen Appl: Dishwasher, Dryer, Freezer, Garage Control(s), Microwave Hood |                                           |                                  | ve Hood Fan,Refrigerator,Stove(s),V | Fan,Refrigerator,Stove(s),Washer,Window Coverings        |               |  |  |  |  |  |  |
| Int Feat:                                                                   | No Anima                                  | No Animal Home,Walk-In Closet(s) |                                     |                                                          |               |  |  |  |  |  |  |
| Utilities:                                                                  |                                           |                                  |                                     |                                                          |               |  |  |  |  |  |  |
|                                                                             |                                           |                                  | Room Information                    |                                                          |               |  |  |  |  |  |  |
| Room                                                                        | Level                                     | Dimensions                       | Room                                | Level                                                    | Dimensions    |  |  |  |  |  |  |
| Kitchen                                                                     | Main                                      | 20`6" x 10`3"                    | Living Room                         | Main                                                     | 15`2" x 14`3" |  |  |  |  |  |  |
| Living/Dining Room CombinationMain                                          |                                           | 39`10" x 16`3"                   | Flex Space                          | Basement                                                 | 11`0" x 8`3"  |  |  |  |  |  |  |
| Den                                                                         | Basement                                  | t 10`4" x 8`11"                  | Game Room                           | Basement                                                 | 26`4" x 14`6" |  |  |  |  |  |  |
| Bedroom - Prin                                                              | mary Main                                 | 20`2" x 10`7"                    | Bedroom                             | Main                                                     | 10`1" x 9`2"  |  |  |  |  |  |  |
| Bedroom                                                                     | Basement                                  | t 12`0" x 10`10"                 | 3pc Bathroom                        | Basement                                                 | 7`1" x 3`8"   |  |  |  |  |  |  |
| 4pc Bathroom                                                                | Main                                      | 10`1" x 7`6"                     | ·                                   |                                                          |               |  |  |  |  |  |  |
| -                                                                           |                                           |                                  | Legal/Tax/Financial                 |                                                          |               |  |  |  |  |  |  |

| Title:<br><b>Fee Simple</b><br>Legal Desc:      | Zoning:<br>R-CG<br>1796HV<br>Remarks                                                                                                                                                                                                                                                                                                                                                                                                                                                                                                                                                                                                                                                                                                                                                                                                                                                                                                                                                                                                                                                                                                                                                                                                                                                                                                                                                                                                                                                                                                                                                                                                                                                                                                                                                                                                                                                                                                                                                                                                                                                                                                                                  |
|-------------------------------------------------|-----------------------------------------------------------------------------------------------------------------------------------------------------------------------------------------------------------------------------------------------------------------------------------------------------------------------------------------------------------------------------------------------------------------------------------------------------------------------------------------------------------------------------------------------------------------------------------------------------------------------------------------------------------------------------------------------------------------------------------------------------------------------------------------------------------------------------------------------------------------------------------------------------------------------------------------------------------------------------------------------------------------------------------------------------------------------------------------------------------------------------------------------------------------------------------------------------------------------------------------------------------------------------------------------------------------------------------------------------------------------------------------------------------------------------------------------------------------------------------------------------------------------------------------------------------------------------------------------------------------------------------------------------------------------------------------------------------------------------------------------------------------------------------------------------------------------------------------------------------------------------------------------------------------------------------------------------------------------------------------------------------------------------------------------------------------------------------------------------------------------------------------------------------------------|
| Pub Rmks:<br>Inclusions:<br>Property Listed By: | FIRST TIME ON MARKET IN 57 YEARS! THIS HOME FEELS HUGE! The ~1700 SQ FOOT main floor boasts an extremely large master bedroom with HUGE WALK-IN<br>CLOSET and California Closet custom cabinetry for extra storage. Also find another convenient great-sized bedroom and 4 piece bath. The cozy front living room is a<br>great place to entertain or could be converted into a third bedroom easily due to the amount of living space found on the main level. Bonus - find original hardwood<br>under the carpets on the main floor in bedrooms, hallway and fron room. The kitchen has been renovated and is the hub of the home featuring undercabinet<br>lighting, pot lights and more than enough cupboard space to display or hold all your treasures. Having an expansive 625sq ft addition off the kitchen makes the<br>possibilities endless for creating your vision of the perfect family home. With vaulted ceilings, skylights, plenty of windows and a cozy gas fireplace this will be your<br>favorite room in the home!! Enjoy access to your HEATED OVERSIZED GARAGE without ever stepping a foot outside! The current owners used this space as a<br>workshop since there is also a 32 FOOT TANDEM CARPORT and more space to park on the front driveway. The garage (with new garage door) has a super unique 2-<br>level lofted shed built off the back for additional storage or for kids to create the playhouse of their dreams. Enjoy many evenings in your large private yard with<br>long-time neighbors on both sides, and the distance from major roads keeps the atmosphere very quiet and serene. The front of the house with exposed aggregate<br>patio creates another place hoult-in bar, 3 piece bathroom and designated laundry space. Did we mention the CENTRAL AR, NEW ROOF<br>SHINGLES (2019), NEW FURNACE (2023), NEW HWT (2023) and PAINTED EXTERIOR (2022)? With most big-ticket items being complete this home is the perfect<br>template for its new owners to add their own personal design finishings and stay for the next 5 decadee! Find this well-maintained home nestled in the highly<br>coveted Brentwood Commun |