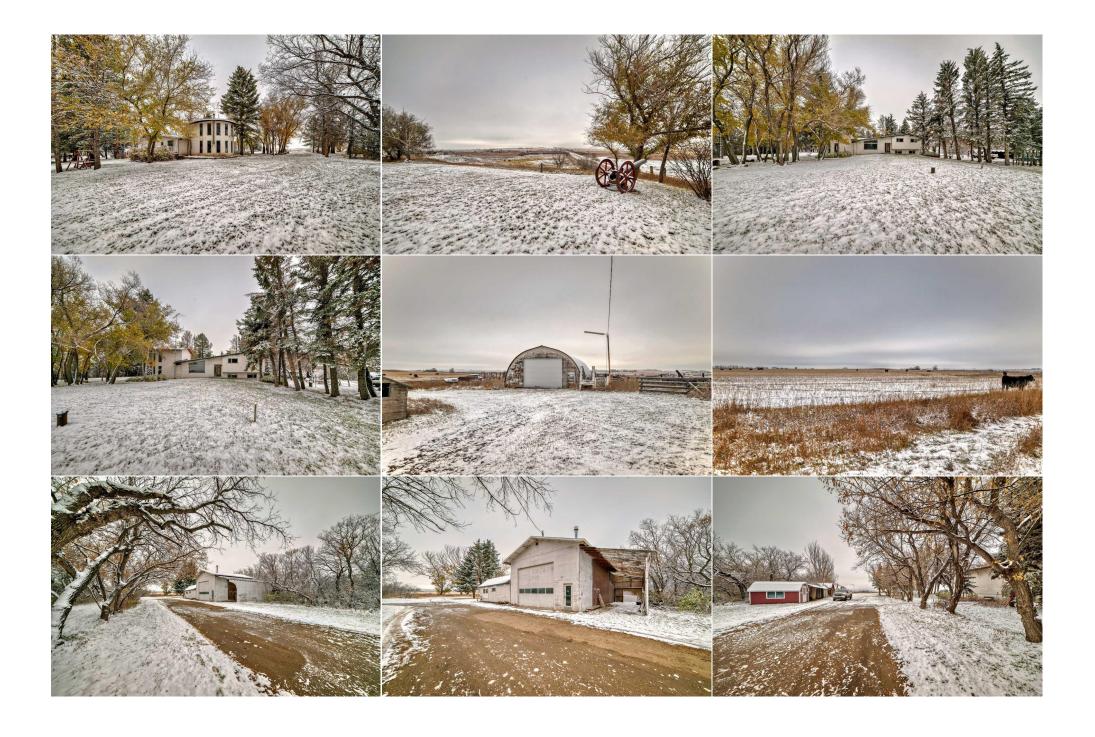

Title: Zoning: **Fee Simple** ΑG

Legal Desc:

Pub Rmks:

Remarks

WOW....235 acres with 50 acres irrigation rights...approximately. 205 acres cultivated balance pasture.....includes a 2204 sq. ft. home with some upgrades .such as.....septic tank, furnaces, bathrooms.....and shop, Quonset and many older out buildings.....Note: there is a drainage pipe running under ground from the Ne 25 to the north under SE 35 draining into the coulee to the north....