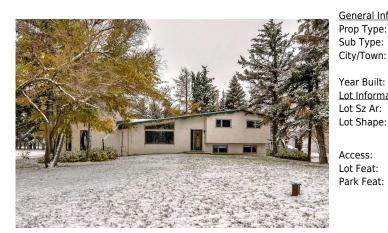

## 255002 RANGE ROAD 241, Rural Wheatland County T1P 0K9

A2174872 NONE 10/28/24 List Price: **\$2,200,000** MLS®#: Area: Listing

Status: **Active** County: **Wheatland County** Change: None Association: Fort McMurray

Date:

**General Information** 

Land Sub Type: **Commercial Land** 

City/Town: **Rural Wheatland** Finished Floor Area Abv Saft: County

Year Built: 0 Low Sqft: Ttl Sqft: Lot Information

10,236,600 sqft

**Parking** 

Title: Zoning: **Fee Simple** ΑG

Legal Desc:

Pub Rmks:

Remarks

WOW....235 acres with 50 acres irrigation rights...approximately. 205 acres cultivated balance pasture.....includes a 2204 sq. ft. home with some upgrades .such as.....septic tank, furnaces, bathrooms.....and shop, Quonset and many older out buildings.....Note: there is a drainage pipe running under ground from the Ne 25 to the north under SE 35 draining into the coulee to the north....