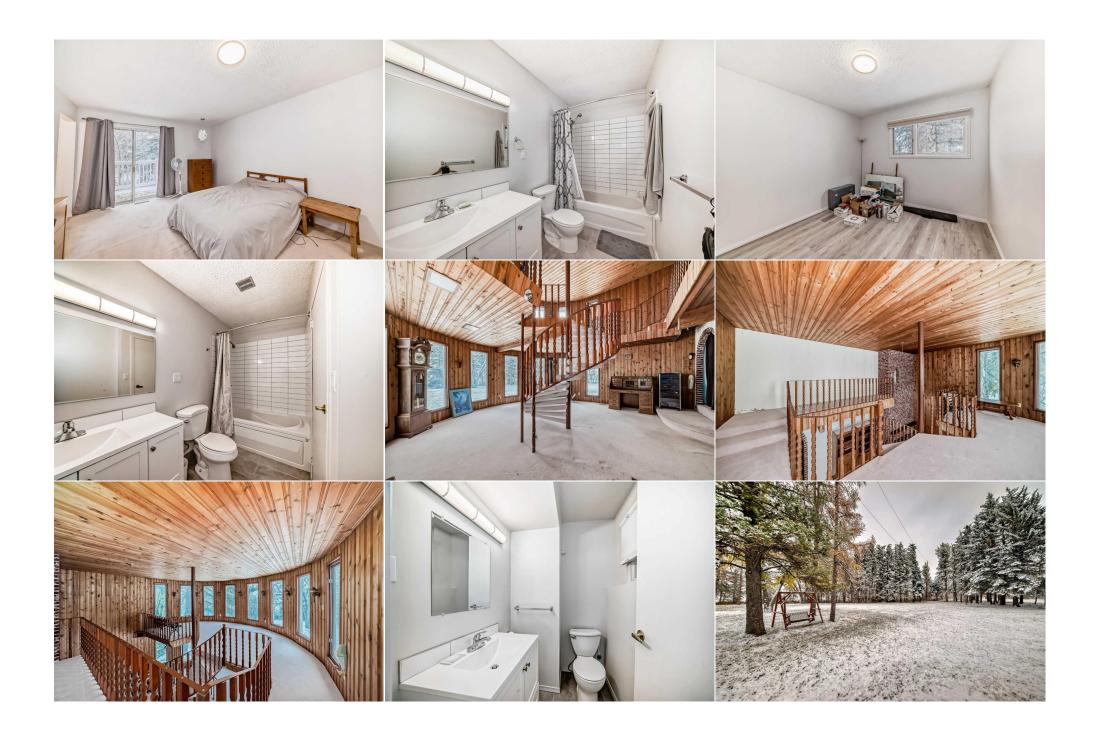

Title: Zoning: **Fee Simple** ΑG

Legal Desc:

Pub Rmks:

Remarks

WOW....235 acres with 50 acres irrigation rights...approximately. 205 acres cultivated balance pasture.....includes a 2204 sq. ft. home with some upgrades .such as.....septic tank, furnaces, bathrooms.....and shop, Quonset and many older out buildings.....Note: there is a drainage pipe running under ground from the Ne 25 to the north under SE 35 draining into the coulee to the north....