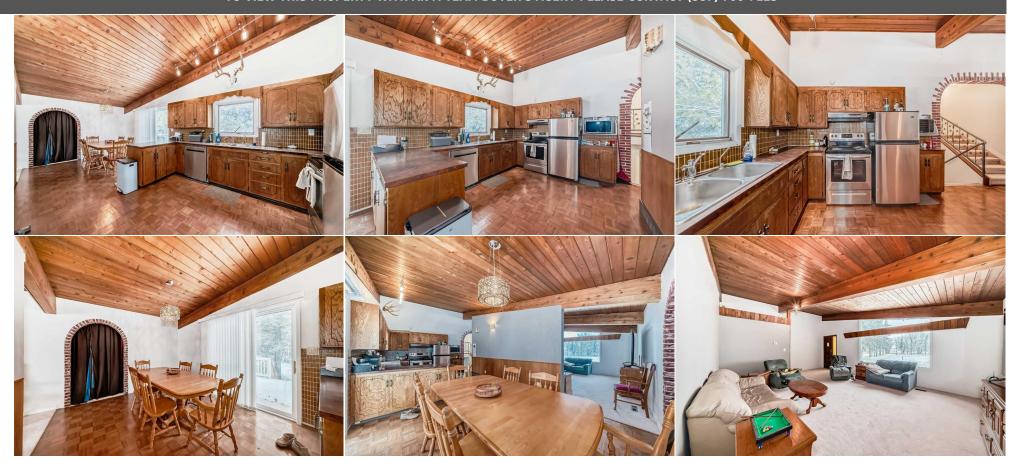

Title: Zoning: **Fee Simple** ΑG

Legal Desc:

Pub Rmks:

Remarks

WOW....235 acres with 50 acres irrigation rights...approximately. 205 acres cultivated balance pasture.....includes a 2204 sq. ft. home with some upgrades .such as.....septic tank, furnaces, bathrooms.....and shop, Quonset and many older out buildings.....Note: there is a drainage pipe running under ground from the Ne 25 to the north under SE 35 draining into the coulee to the north....