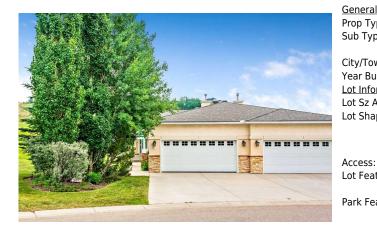

## 1000 GLENHAVEN Way #147, Cochrane T4C 1Y9

| MLS®#:  | A2174877 | Area:   | GlenEagles        | Listing          | 10/23/24       | List Price: <b>\$650,000</b> |
|---------|----------|---------|-------------------|------------------|----------------|------------------------------|
| Status: | Active   | County: | Rocky View County | Date:<br>Change: | -\$10k, 07-Nov | Association: Fort McMurray   |

| ral Information  |                                                                                                                      |                   |           | DOM           |                  |  |  |  |
|------------------|----------------------------------------------------------------------------------------------------------------------|-------------------|-----------|---------------|------------------|--|--|--|
| Туре:            | Residential                                                                                                          |                   |           | 91            |                  |  |  |  |
| ype:             | Semi Detached                                                                                                        | (Half             |           | <u>Layout</u> |                  |  |  |  |
|                  | Duplex)                                                                                                              | Finished Floor Ar | <u>ea</u> | Beds:         | 2 (2 )           |  |  |  |
| own:             | Cochrane                                                                                                             | Abv Sqft:         | 1,594     | Baths:        | 1.5 (1 1)        |  |  |  |
| Built:           | 2002                                                                                                                 | Low Sqft:         |           | Style:        | Bungalow,Side by |  |  |  |
| <u>formation</u> |                                                                                                                      | Ttl Sqft:         | 1,594     |               | Side             |  |  |  |
| z Ar:            | 16,889 sqft                                                                                                          |                   |           |               |                  |  |  |  |
| nape:            |                                                                                                                      |                   |           | Parking       |                  |  |  |  |
|                  |                                                                                                                      |                   |           | Ttl Park:     | 4                |  |  |  |
|                  |                                                                                                                      |                   |           | Garage Sz:    | 2                |  |  |  |
| ss:              |                                                                                                                      |                   |           |               |                  |  |  |  |
| eat:             | Backs on to Park/Green Space,Corner Lot,Front Yard,No Neighbours Behind,Street Lighting,Private,See<br>Remarks,Views |                   |           |               |                  |  |  |  |
| Feat:            | Double Garage Attached, Driveway                                                                                     |                   |           |               |                  |  |  |  |

| Condo Fee:<br><b>\$588</b>                      | Title:<br><b>Fee Simpl</b> e<br>Fee Freq:<br><b>Mostb</b> ly                                                                                                                                                                                                                                                                                                                                                                                                                                                                | Zoning:<br><b>R-MX</b>                                                                                                                                                                                                                                                                                                                                                                                                                                                                                                                                                                                                                                                                                                                                                                                                                                                                                                                                                                                                                                                                                                                                                                                                                                                                                                                                                                                                                                                                                                                                                                                     |
|-------------------------------------------------|-----------------------------------------------------------------------------------------------------------------------------------------------------------------------------------------------------------------------------------------------------------------------------------------------------------------------------------------------------------------------------------------------------------------------------------------------------------------------------------------------------------------------------|------------------------------------------------------------------------------------------------------------------------------------------------------------------------------------------------------------------------------------------------------------------------------------------------------------------------------------------------------------------------------------------------------------------------------------------------------------------------------------------------------------------------------------------------------------------------------------------------------------------------------------------------------------------------------------------------------------------------------------------------------------------------------------------------------------------------------------------------------------------------------------------------------------------------------------------------------------------------------------------------------------------------------------------------------------------------------------------------------------------------------------------------------------------------------------------------------------------------------------------------------------------------------------------------------------------------------------------------------------------------------------------------------------------------------------------------------------------------------------------------------------------------------------------------------------------------------------------------------------|
| Legal Desc:                                     | Monthly<br>9912398                                                                                                                                                                                                                                                                                                                                                                                                                                                                                                          | Remarks                                                                                                                                                                                                                                                                                                                                                                                                                                                                                                                                                                                                                                                                                                                                                                                                                                                                                                                                                                                                                                                                                                                                                                                                                                                                                                                                                                                                                                                                                                                                                                                                    |
| Pub Rmks:<br>Inclusions:<br>Property Listed By: | sought after community of Glen Eagles. Gle<br>amazing. This property is the end unit and<br>This home has been well cared for by the or<br>right. The main floor then opens up to the<br>and stainless steel appliances. Great spot<br>you can cuddle up by the fire on those cold<br>is another bedroom that you could easily u<br>laundry room you gain access to the large<br>roughed in for a bathroom and a fireplace,<br>views!!! Step outside onto the deck, which<br>is another patio, if its rainy out or just wan | ular views and privacy this is the property for you!! This 1594 sq ft walk out bungalow is located in Glenhaven in the<br>haven is nestled at the beginning of a large valley, the views are amazing as you can see for miles, and its tranquility is<br>the only one with a privacy wall. No neighbours on the one side nor behind, This has to be the best lot in Glenhaven.<br>a and only owner. When you enter the home you come into a large entranceway with the formal dining room to your<br>ge kitchen and living room. The kitchen has a gas stove, ample cupboard and counter space, pantry, breakfast nook,<br>host a gathering. The living room has large windows to enjoy the amazing valley views and let the natural light in, and<br>rinter days. Walk down the Hall to the large Primary bedroom, which has a walk in closet and a 5 piece ensuite!! There<br>as a den or office. The main floor is capped off with. a powder room and a laundry room. Whern you walk through the<br>puble attached garage. Head downstairs to the open walkout basement. Perfect for you to design this to your liking!!<br>sulated frost walls with the electrical installed, its ready to be finished off! Huge windows let the light in and the<br>as a fresh facelift with brand new duradek and just take in the valley views and the serenity of the area. Under the deck<br>some shade its a great place to hang out. This home has had many upgrades done - Phantom screens, Led lighting,<br>oor, and hot water tank was replaced in 2015. Don't miss out on this amazing home, come and see!! |