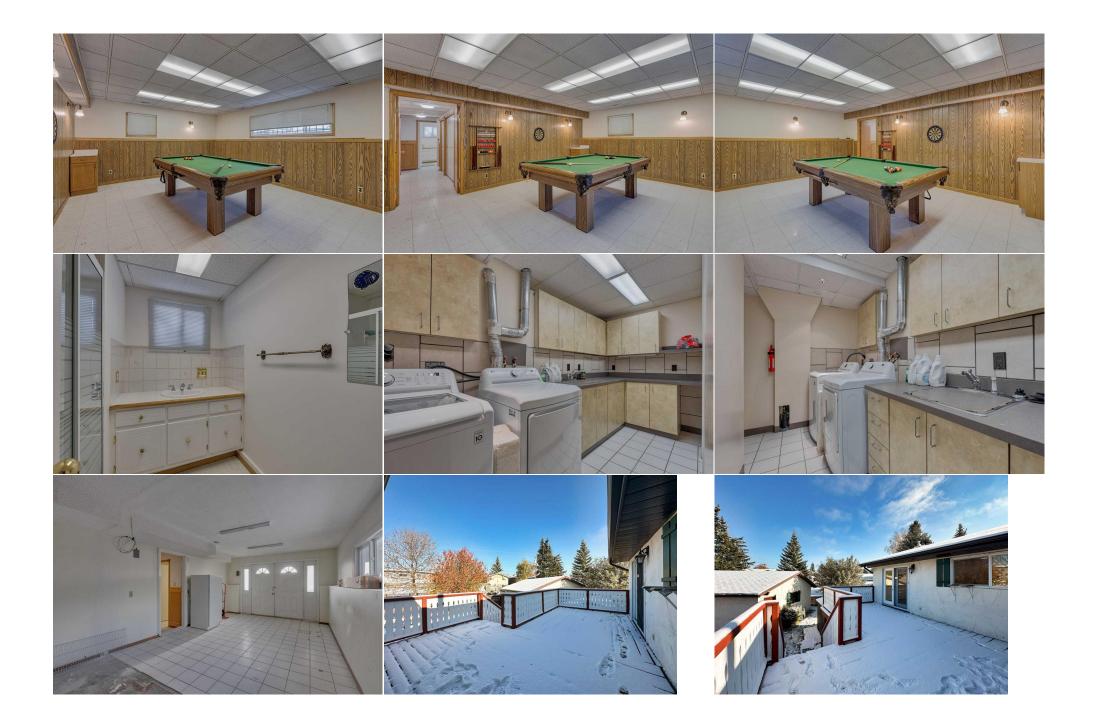

| Furnace/Utility Room                            | Basement                                                                                                                                                                                                                                                                                                                                                                                                                                                                                                                                                                                                                                                                                                                                                                                                                                                                                                                                                                                                                                                                                                                                                                                                                                                                                                                                                                                                                                                                                                                                                                                                                                         | 5`3" x 6`11"        |  |  |  |
|-------------------------------------------------|--------------------------------------------------------------------------------------------------------------------------------------------------------------------------------------------------------------------------------------------------------------------------------------------------------------------------------------------------------------------------------------------------------------------------------------------------------------------------------------------------------------------------------------------------------------------------------------------------------------------------------------------------------------------------------------------------------------------------------------------------------------------------------------------------------------------------------------------------------------------------------------------------------------------------------------------------------------------------------------------------------------------------------------------------------------------------------------------------------------------------------------------------------------------------------------------------------------------------------------------------------------------------------------------------------------------------------------------------------------------------------------------------------------------------------------------------------------------------------------------------------------------------------------------------------------------------------------------------------------------------------------------------|---------------------|--|--|--|
| -                                               |                                                                                                                                                                                                                                                                                                                                                                                                                                                                                                                                                                                                                                                                                                                                                                                                                                                                                                                                                                                                                                                                                                                                                                                                                                                                                                                                                                                                                                                                                                                                                                                                                                                  | Legal/Tax/Financial |  |  |  |
| Title:                                          |                                                                                                                                                                                                                                                                                                                                                                                                                                                                                                                                                                                                                                                                                                                                                                                                                                                                                                                                                                                                                                                                                                                                                                                                                                                                                                                                                                                                                                                                                                                                                                                                                                                  | Zoning:             |  |  |  |
| Fee Simple                                      |                                                                                                                                                                                                                                                                                                                                                                                                                                                                                                                                                                                                                                                                                                                                                                                                                                                                                                                                                                                                                                                                                                                                                                                                                                                                                                                                                                                                                                                                                                                                                                                                                                                  | R-CG                |  |  |  |
| Legal Desc:                                     | 6604JK                                                                                                                                                                                                                                                                                                                                                                                                                                                                                                                                                                                                                                                                                                                                                                                                                                                                                                                                                                                                                                                                                                                                                                                                                                                                                                                                                                                                                                                                                                                                                                                                                                           |                     |  |  |  |
|                                                 |                                                                                                                                                                                                                                                                                                                                                                                                                                                                                                                                                                                                                                                                                                                                                                                                                                                                                                                                                                                                                                                                                                                                                                                                                                                                                                                                                                                                                                                                                                                                                                                                                                                  | Remarks             |  |  |  |
| Pub Rmks:<br>Inclusions:<br>Property Listed By: | 8750+ SQFT PIE SHAPED CORNER LOT!!!! This beautiful 1474 SQFT ++ 1418 in the basement bi-level in Huntington Hill is the perfect family home. Step up to your main level complete with an open concept living space that is drenched in natural light. Head into your bright updated white kitchen & dining area that is perfect for cooking your favourite meals while still being able to watch the kids play in the backyard. Down the hall you have a massive primary bedroom complete with a dream walk-in closet and a 3 pc spa-like ensuite ft. a soaker tub. The 2 other bedrooms are perfect for a growing family, guest suite or home office. The possibilities are endless. Head down to your fully finished basement and enjoy a huge rec area, not one but 2 bonus flex spaces, huge laundry room with sink & a 3 pc bath. Outside enjoy a spacious main level deck looking down to your enormous pie shaped private backyard, ideal for those family gatherings complete with and your very own apple tree. Plus an oversized double detached garage with extra parking on the front driveway, 2 Whirlpool hot water tanks, newer washer/dryer and newer windows throughout. This home has it all. The downstairs workshop can easily be converted back to an attached single car garage by replacing the double doors with a garage door! Located in a quiet cul-de-sac in a mature neighbourhood, close to schools, playgrounds, shopping and countless other amenities. Welcome Home. PLEASE NOTE SOME PHOTOS ARE VIRTUALLY STAGED. pool table, shed, light fixtures, Refrigerator in basement Century 21 All Stars Realty Ltd. |                     |  |  |  |