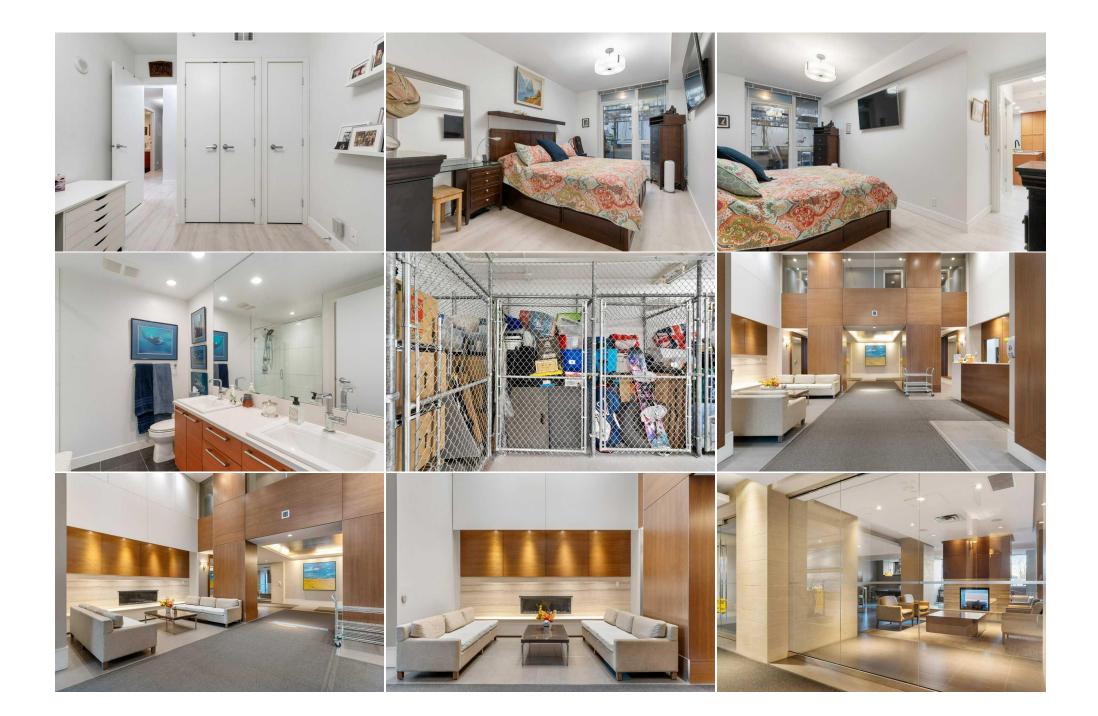

| Legal Desc:                                     | Fee Freq:<br>Monthly<br>1111929<br>Bemarks                                                                                                                                                                                                                                                                                                                                                                                                                                                                                                                                                                                                                                                                                                                                                                                                                                                                                                                                                                                                                                                                                                                                                                                                      |
|-------------------------------------------------|-------------------------------------------------------------------------------------------------------------------------------------------------------------------------------------------------------------------------------------------------------------------------------------------------------------------------------------------------------------------------------------------------------------------------------------------------------------------------------------------------------------------------------------------------------------------------------------------------------------------------------------------------------------------------------------------------------------------------------------------------------------------------------------------------------------------------------------------------------------------------------------------------------------------------------------------------------------------------------------------------------------------------------------------------------------------------------------------------------------------------------------------------------------------------------------------------------------------------------------------------|
|                                                 | Reliaiks                                                                                                                                                                                                                                                                                                                                                                                                                                                                                                                                                                                                                                                                                                                                                                                                                                                                                                                                                                                                                                                                                                                                                                                                                                        |
| Pub Rmks:<br>Inclusions:<br>Property Listed By: | Welcome to Waterfront - a prestigious development perfectly situated between Calgary's downtown core and Prince's Island Park, offering a seamless live, work,<br>and play lifestyle. This exclusive unit is located in the Flats portion of the building features two private elevators and same-floor storage, sparing you the need to<br>use the parkade. This immaculate 2-bedroom unit showcases a bright, open-concept floor plan designed for effortless & peaceful living. The private balcony serves<br>as a cozy retreat, complete with overhead heating lamps, privacy walls, and room for a small hot tub. With updated flooring and fresh paint, this condo is truly<br>move-in ready. Entertaining guests is a breeze, thanks to a private guest suite conveniently located on your floor. The Flats portion of the building is super quiet<br>and were some of the 1st units to sell in the complex. Two Titled Parking Stalls are included in the secure, heated underground parkade + plenty of visitor parking.<br>Just steps from restaurants, amenities, work, and the pathway system, this incredible home offers everything you need and more. Be sure to explore the 3D tour!<br>N/A<br>Royal LePage Mission Real Estate |