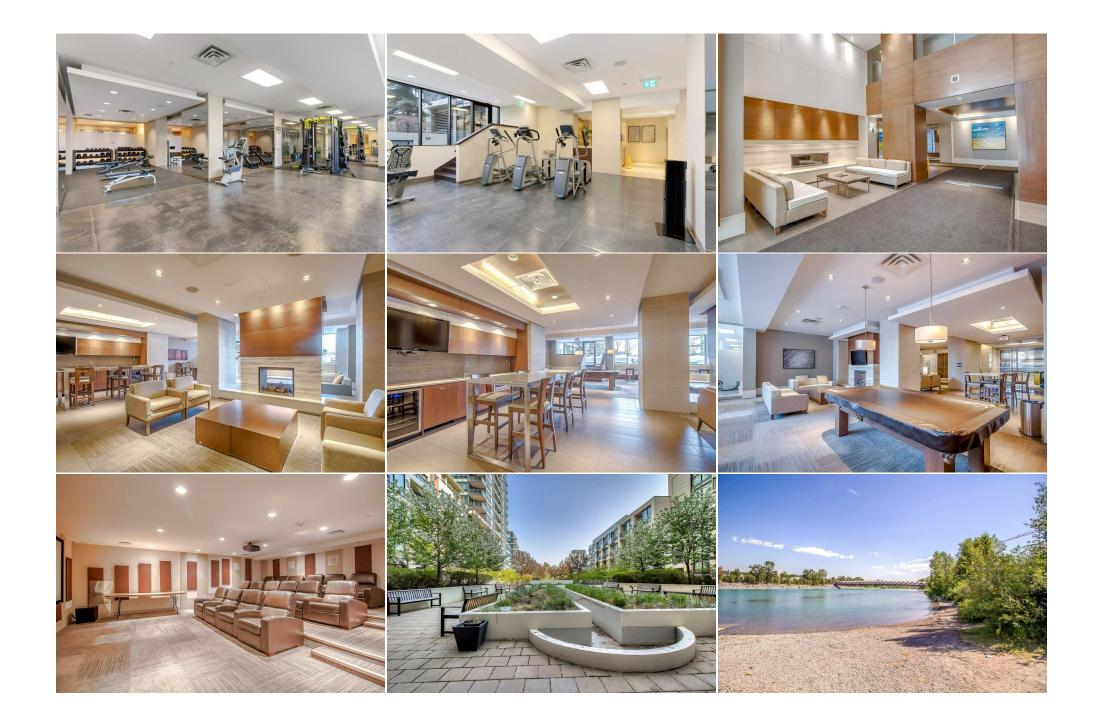

| Legal Desc:                                     | Fee Freq:<br>Monthly<br>1111929<br>Bemarks                                                                                                                                                                                                                                                                                                                                                                                                                                                                                                                                                                                                                                                                                                                                                                                                                                                                                                                                                                                                                                                                                                                                                                                                      |
|-------------------------------------------------|-------------------------------------------------------------------------------------------------------------------------------------------------------------------------------------------------------------------------------------------------------------------------------------------------------------------------------------------------------------------------------------------------------------------------------------------------------------------------------------------------------------------------------------------------------------------------------------------------------------------------------------------------------------------------------------------------------------------------------------------------------------------------------------------------------------------------------------------------------------------------------------------------------------------------------------------------------------------------------------------------------------------------------------------------------------------------------------------------------------------------------------------------------------------------------------------------------------------------------------------------|
|                                                 | Reliaiks                                                                                                                                                                                                                                                                                                                                                                                                                                                                                                                                                                                                                                                                                                                                                                                                                                                                                                                                                                                                                                                                                                                                                                                                                                        |
| Pub Rmks:<br>Inclusions:<br>Property Listed By: | Welcome to Waterfront - a prestigious development perfectly situated between Calgary's downtown core and Prince's Island Park, offering a seamless live, work,<br>and play lifestyle. This exclusive unit is located in the Flats portion of the building features two private elevators and same-floor storage, sparing you the need to<br>use the parkade. This immaculate 2-bedroom unit showcases a bright, open-concept floor plan designed for effortless & peaceful living. The private balcony serves<br>as a cozy retreat, complete with overhead heating lamps, privacy walls, and room for a small hot tub. With updated flooring and fresh paint, this condo is truly<br>move-in ready. Entertaining guests is a breeze, thanks to a private guest suite conveniently located on your floor. The Flats portion of the building is super quiet<br>and were some of the 1st units to sell in the complex. Two Titled Parking Stalls are included in the secure, heated underground parkade + plenty of visitor parking.<br>Just steps from restaurants, amenities, work, and the pathway system, this incredible home offers everything you need and more. Be sure to explore the 3D tour!<br>N/A<br>Royal LePage Mission Real Estate |