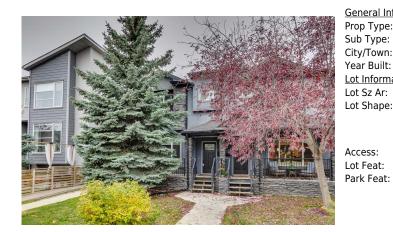

## 1927 32 Street #1, Calgary T3E 2R1

| MLS®#:  | A2174963 | Area:   | Killarney/Glengarry | Listing | 10/26/24 | List Price: <b>\$589,900</b> |
|---------|----------|---------|---------------------|---------|----------|------------------------------|
|         |          |         |                     | Date:   |          |                              |
| Status: | Pending  | County: | Calgary             | Change: | None     | Association: Fort McMurray   |

| ess:<br>Feat:      | Back Lane,Fruit Trees/Shrub(s),Few Trees,Front Yard,Lawn,Landscaped |                     |       |                |           |  |  |
|--------------------|---------------------------------------------------------------------|---------------------|-------|----------------|-----------|--|--|
|                    |                                                                     |                     |       | Garage Sz:     | 1         |  |  |
|                    |                                                                     |                     |       | Ttl Park:      | 1         |  |  |
| Shape:             |                                                                     |                     |       | <u>Parking</u> |           |  |  |
| Sz Ar:             |                                                                     | Ttl Sqft:           | 1,259 |                |           |  |  |
| <u>Information</u> |                                                                     | Low Sqft:           |       | Style:         | 2 Storey  |  |  |
| r Built:           | 2008                                                                | Abv Sqft:           | 1,259 | Baths:         | 3.5 (3 1) |  |  |
| /Town:             | Calgary                                                             | Finished Floor Area |       | Beds:          | 3 (2 1 )  |  |  |
| Type:              | Row/Townhouse                                                       |                     |       | Layout         |           |  |  |
| о Туре:            | Residential                                                         |                     |       | 25             |           |  |  |
| eral Informatior   | <u>1</u>                                                            |                     |       | DOM            |           |  |  |

Back Lane,Fruit Trees/Shrub(s),Few Trees,Front Yard,Lawn,Landscaped Additional Parking,Alley Access,Assigned,Garage Door Opener,On Street,Single Garage Detached

| Roof:                                                   | Asphalt Shingle                                                 |                                                                                                                            | Construction:                                                         |                                        |                                                              |  |  |
|---------------------------------------------------------|-----------------------------------------------------------------|----------------------------------------------------------------------------------------------------------------------------|-----------------------------------------------------------------------|----------------------------------------|--------------------------------------------------------------|--|--|
| Heating:                                                | Forced Air,Natural Gas                                          | Stone,Stucco                                                                                                               | Stone,Stucco                                                          |                                        |                                                              |  |  |
| Sewer:                                                  |                                                                 | Flooring:                                                                                                                  | Flooring:                                                             |                                        |                                                              |  |  |
| Ext Feat:                                               | BBQ gas line,Lighting                                           |                                                                                                                            | Carpet,Hardwood,Tile                                                  | Carpet, Hardwood, Tile                 |                                                              |  |  |
|                                                         |                                                                 |                                                                                                                            | Water Source:                                                         |                                        |                                                              |  |  |
|                                                         |                                                                 |                                                                                                                            | Fnd/Bsmt:                                                             | Fnd/Bsmt:                              |                                                              |  |  |
|                                                         | Poured Concrete,Slab                                            |                                                                                                                            |                                                                       |                                        |                                                              |  |  |
| Kitchen Appl:                                           | Dishwasher,Dryer,Ga                                             | rage Control(s),Gas Stove,Microwa                                                                                          | ave Hood Fan,Refrigerator,Washer,Window Coverings                     |                                        |                                                              |  |  |
| Int Feat:                                               | Brookfoot Bor Colling                                           | ing Fan(s),Granite Counters,Kitchen Island,No Animal Home,No Smoking Home,Open Floorplan,Pantry,Storage,Sump Pump(s),Vinyl |                                                                       |                                        |                                                              |  |  |
| inci eat.                                               | breakiast bar, Cennig                                           | ran(s), Granice Councers, Kitchen is                                                                                       | Siana, No Animai nome, No Shioking i                                  | ionic, open i loorplan, i anti y       | ,e.e                                                         |  |  |
| init i Cat.                                             | Windows,Walk-In Close                                           |                                                                                                                            |                                                                       |                                        | ,                                                            |  |  |
| Utilities:                                              |                                                                 |                                                                                                                            |                                                                       |                                        | ,g-,pp(-,,,-                                                 |  |  |
|                                                         |                                                                 |                                                                                                                            | Room Information                                                      |                                        | ,y-,p ·p · -,,,-                                             |  |  |
|                                                         |                                                                 |                                                                                                                            |                                                                       | Level                                  | Dimensions                                                   |  |  |
| Utilities:<br>Room                                      | Windows,Walk-In Clos                                            | set(s)                                                                                                                     | Room Information                                                      |                                        |                                                              |  |  |
| Utilities:<br>Room<br><b>Kitchen</b>                    | Windows,Walk-In Clos                                            | set(s) Dimensions                                                                                                          | Room Information                                                      | Level                                  | Dimensions                                                   |  |  |
| Utilities:<br>Room<br>Kitchen<br>Living Room            | Windows,Walk-In Clos<br>Level<br>Main                           | 5et(s)<br>Dimensions<br>11`10" x 8`1"                                                                                      | Room Information Room Dining Room                                     | Level<br>Main                          | Dimensions<br>11`10" x 9`8"                                  |  |  |
| Utilities:<br>Room<br>Kitchen<br>Living Room<br>Laundry | Windows,Walk-In Clos<br>Level<br>Main<br>Main                   | Dimensions         11`10" x 8`1"         14`7" x 11`6"                                                                     | Room Information<br>Room<br>Dining Room<br>Foyer                      | <u>Level</u><br>Main<br>Main           | Dimensions<br>11`10" x 9`8"<br>6`1" x 6`1"                   |  |  |
| Utilities:                                              | Windows,Walk-In Clos<br>L <u>evel</u><br>Main<br>Main<br>Second | Dimensions         11`10" x 8`1"         14`7" x 11`6"         3`0" x 2`11"                                                | Room Information<br>Room<br>Dining Room<br>Foyer<br>Bedroom - Primary | <u>Level</u><br>Main<br>Main<br>Second | Dimensions<br>11`10" x 9`8"<br>6`1" x 6`1"<br>13`9" x 12`11" |  |  |