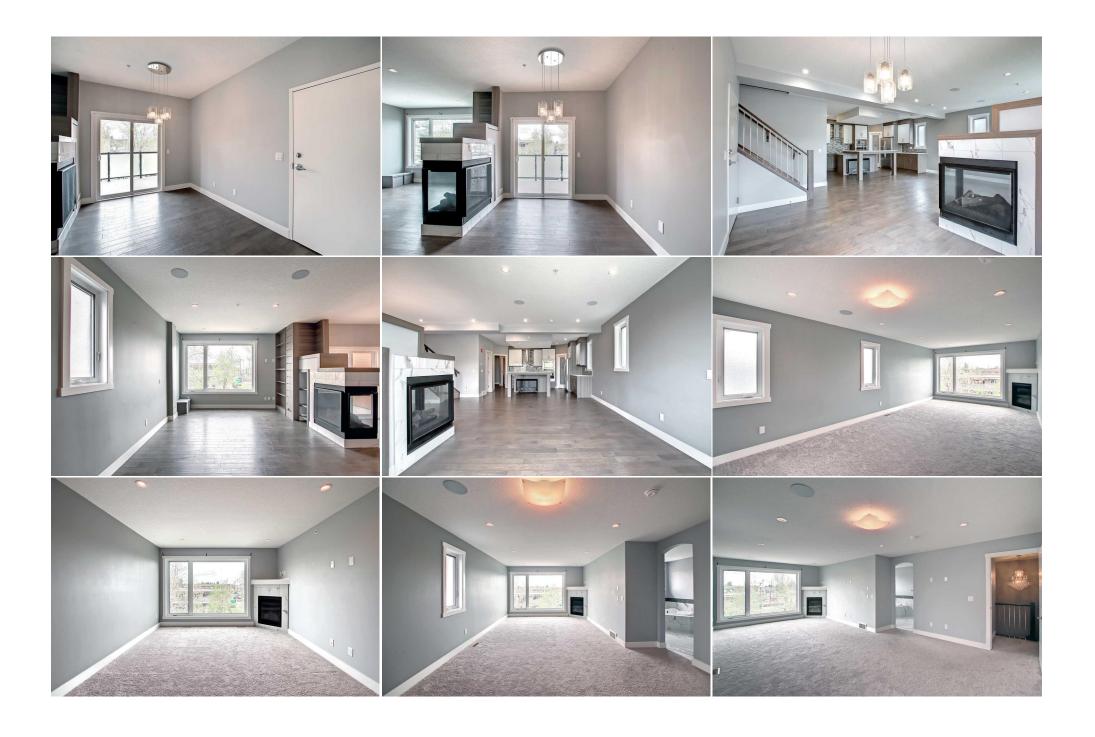

## Room Information

| Room             | <u>Level</u> | <u>Dimensions</u> | <u>Room</u>       | <u>Level</u> | <u>Dimensions</u> |
|------------------|--------------|-------------------|-------------------|--------------|-------------------|
| Entrance         | Main         | 8`3" x 7`1"       | Kitchen           | Main         | 19`0" x 8`8"      |
| Living Room      | Main         | 10`0" x 13`11"    | Bedroom - Primary | Main         | 10`10" x 13`1"    |
| 4pc Ensuite bath | Main         | 7`6" x 4`11"      | Bedroom           | Main         | 9`5" x 11`1"      |
| Dinette          | Main         | 7`0" x 13`11"     | 4pc Bathroom      | Main         | 8`0" x 7`3"       |
| Laundry          | Main         | 5`2" x 5`0"       | Living Room       | Second       | 11`11" x 22`0"    |
| Dinette          | Second       | 8`6" x 14`2"      | Kitchen           | Second       | 15`9" x 13`0"     |
| Pantry           | Second       | 3`11" x 10`11"    | Storage           | Second       | 10`8" x 5`1"      |

| 2pc Bathroom                               | Second                                                                                                                                                   | 3`8" x 5`0"                                                                                                                                                                                         | Furnace/Utility Room                                                                                                                                                                                                                           | Second                                                                                                                                              | 12`6" x 6`5"                                                                                                                                                                                                                                                                                                                                                                                                                                                                                                                                                                                                                                                                                                                                                                                                                                                                                                                                                                                                                                                                                                                                                                                                                                                                                                                                                                                                                                                                                                                                                                                                                                                                                                                                                                                                                                                                                                                                                                                                                                                                                                                   |
|--------------------------------------------|----------------------------------------------------------------------------------------------------------------------------------------------------------|-----------------------------------------------------------------------------------------------------------------------------------------------------------------------------------------------------|------------------------------------------------------------------------------------------------------------------------------------------------------------------------------------------------------------------------------------------------|-----------------------------------------------------------------------------------------------------------------------------------------------------|--------------------------------------------------------------------------------------------------------------------------------------------------------------------------------------------------------------------------------------------------------------------------------------------------------------------------------------------------------------------------------------------------------------------------------------------------------------------------------------------------------------------------------------------------------------------------------------------------------------------------------------------------------------------------------------------------------------------------------------------------------------------------------------------------------------------------------------------------------------------------------------------------------------------------------------------------------------------------------------------------------------------------------------------------------------------------------------------------------------------------------------------------------------------------------------------------------------------------------------------------------------------------------------------------------------------------------------------------------------------------------------------------------------------------------------------------------------------------------------------------------------------------------------------------------------------------------------------------------------------------------------------------------------------------------------------------------------------------------------------------------------------------------------------------------------------------------------------------------------------------------------------------------------------------------------------------------------------------------------------------------------------------------------------------------------------------------------------------------------------------------|
| Balcony                                    | Second                                                                                                                                                   | 10`0" x 7`9"                                                                                                                                                                                        | Living Room                                                                                                                                                                                                                                    | Second                                                                                                                                              | 10`10" x 14`2"                                                                                                                                                                                                                                                                                                                                                                                                                                                                                                                                                                                                                                                                                                                                                                                                                                                                                                                                                                                                                                                                                                                                                                                                                                                                                                                                                                                                                                                                                                                                                                                                                                                                                                                                                                                                                                                                                                                                                                                                                                                                                                                 |
| Balcony                                    | Second                                                                                                                                                   | 10`11" x 7`8"                                                                                                                                                                                       | Dinette                                                                                                                                                                                                                                        | Second                                                                                                                                              | 11`0" x 9`11"                                                                                                                                                                                                                                                                                                                                                                                                                                                                                                                                                                                                                                                                                                                                                                                                                                                                                                                                                                                                                                                                                                                                                                                                                                                                                                                                                                                                                                                                                                                                                                                                                                                                                                                                                                                                                                                                                                                                                                                                                                                                                                                  |
| Kitchen                                    | Second                                                                                                                                                   | 11`0" x 12`0"                                                                                                                                                                                       | Storage                                                                                                                                                                                                                                        | Second                                                                                                                                              | 9`4" x 5`0"                                                                                                                                                                                                                                                                                                                                                                                                                                                                                                                                                                                                                                                                                                                                                                                                                                                                                                                                                                                                                                                                                                                                                                                                                                                                                                                                                                                                                                                                                                                                                                                                                                                                                                                                                                                                                                                                                                                                                                                                                                                                                                                    |
| Furnace/Utility Room                       | Second                                                                                                                                                   | 10`11" x 6`5"                                                                                                                                                                                       | 2pc Bathroom                                                                                                                                                                                                                                   | Second                                                                                                                                              | 5`8" x 3`11"                                                                                                                                                                                                                                                                                                                                                                                                                                                                                                                                                                                                                                                                                                                                                                                                                                                                                                                                                                                                                                                                                                                                                                                                                                                                                                                                                                                                                                                                                                                                                                                                                                                                                                                                                                                                                                                                                                                                                                                                                                                                                                                   |
| Bedroom - Primary                          | Third                                                                                                                                                    | 14`5" x 12`3"                                                                                                                                                                                       | Walk-In Closet                                                                                                                                                                                                                                 | Third                                                                                                                                               | 7`10" x 5`3"                                                                                                                                                                                                                                                                                                                                                                                                                                                                                                                                                                                                                                                                                                                                                                                                                                                                                                                                                                                                                                                                                                                                                                                                                                                                                                                                                                                                                                                                                                                                                                                                                                                                                                                                                                                                                                                                                                                                                                                                                                                                                                                   |
| Bedroom                                    | Basement                                                                                                                                                 | 14`1" x 10`8"                                                                                                                                                                                       | Walk-In Closet                                                                                                                                                                                                                                 | Basement                                                                                                                                            | 5`8" x 4`4"                                                                                                                                                                                                                                                                                                                                                                                                                                                                                                                                                                                                                                                                                                                                                                                                                                                                                                                                                                                                                                                                                                                                                                                                                                                                                                                                                                                                                                                                                                                                                                                                                                                                                                                                                                                                                                                                                                                                                                                                                                                                                                                    |
| Bedroom                                    | Basement                                                                                                                                                 | 12`4" x 10`7"                                                                                                                                                                                       | 4pc Bathroom                                                                                                                                                                                                                                   | Basement                                                                                                                                            | 7`10" x 4`11"                                                                                                                                                                                                                                                                                                                                                                                                                                                                                                                                                                                                                                                                                                                                                                                                                                                                                                                                                                                                                                                                                                                                                                                                                                                                                                                                                                                                                                                                                                                                                                                                                                                                                                                                                                                                                                                                                                                                                                                                                                                                                                                  |
| Storage                                    | Basement                                                                                                                                                 | 27`3" x 7`2"                                                                                                                                                                                        | Dinette                                                                                                                                                                                                                                        | Basement                                                                                                                                            | 12`3" x 10`4"                                                                                                                                                                                                                                                                                                                                                                                                                                                                                                                                                                                                                                                                                                                                                                                                                                                                                                                                                                                                                                                                                                                                                                                                                                                                                                                                                                                                                                                                                                                                                                                                                                                                                                                                                                                                                                                                                                                                                                                                                                                                                                                  |
| Living Room                                | Basement                                                                                                                                                 | 16`3" x 12`1"                                                                                                                                                                                       | 5pc Ensuite bath                                                                                                                                                                                                                               | Third                                                                                                                                               | 9`10" x 11`6"                                                                                                                                                                                                                                                                                                                                                                                                                                                                                                                                                                                                                                                                                                                                                                                                                                                                                                                                                                                                                                                                                                                                                                                                                                                                                                                                                                                                                                                                                                                                                                                                                                                                                                                                                                                                                                                                                                                                                                                                                                                                                                                  |
| Walk-In Closet                             | Third                                                                                                                                                    | 11`4" x 4`4"                                                                                                                                                                                        | Bedroom                                                                                                                                                                                                                                        | Third                                                                                                                                               | 12`2" x 10`11"                                                                                                                                                                                                                                                                                                                                                                                                                                                                                                                                                                                                                                                                                                                                                                                                                                                                                                                                                                                                                                                                                                                                                                                                                                                                                                                                                                                                                                                                                                                                                                                                                                                                                                                                                                                                                                                                                                                                                                                                                                                                                                                 |
| Bedroom                                    | Third                                                                                                                                                    | 12`2" x 10`11"                                                                                                                                                                                      | 4pc Bathroom                                                                                                                                                                                                                                   | Third                                                                                                                                               | 10`3" x 4`11"                                                                                                                                                                                                                                                                                                                                                                                                                                                                                                                                                                                                                                                                                                                                                                                                                                                                                                                                                                                                                                                                                                                                                                                                                                                                                                                                                                                                                                                                                                                                                                                                                                                                                                                                                                                                                                                                                                                                                                                                                                                                                                                  |
| Bedroom                                    | Third                                                                                                                                                    | 15`6" x 9`11"                                                                                                                                                                                       | Walk-In Closet                                                                                                                                                                                                                                 | Third                                                                                                                                               | 5`1" x 5`0"                                                                                                                                                                                                                                                                                                                                                                                                                                                                                                                                                                                                                                                                                                                                                                                                                                                                                                                                                                                                                                                                                                                                                                                                                                                                                                                                                                                                                                                                                                                                                                                                                                                                                                                                                                                                                                                                                                                                                                                                                                                                                                                    |
| 4pc Ensuite bath                           | Third                                                                                                                                                    | 7`11" x 4`11"                                                                                                                                                                                       | Bedroom - Primary                                                                                                                                                                                                                              | Third                                                                                                                                               | 14`3" x 12`0"                                                                                                                                                                                                                                                                                                                                                                                                                                                                                                                                                                                                                                                                                                                                                                                                                                                                                                                                                                                                                                                                                                                                                                                                                                                                                                                                                                                                                                                                                                                                                                                                                                                                                                                                                                                                                                                                                                                                                                                                                                                                                                                  |
| 4pc Ensuite bath                           | Third                                                                                                                                                    | 9`10" x 8`5"                                                                                                                                                                                        |                                                                                                                                                                                                                                                |                                                                                                                                                     |                                                                                                                                                                                                                                                                                                                                                                                                                                                                                                                                                                                                                                                                                                                                                                                                                                                                                                                                                                                                                                                                                                                                                                                                                                                                                                                                                                                                                                                                                                                                                                                                                                                                                                                                                                                                                                                                                                                                                                                                                                                                                                                                |
|                                            |                                                                                                                                                          |                                                                                                                                                                                                     | Legal/Tax/Financial                                                                                                                                                                                                                            |                                                                                                                                                     |                                                                                                                                                                                                                                                                                                                                                                                                                                                                                                                                                                                                                                                                                                                                                                                                                                                                                                                                                                                                                                                                                                                                                                                                                                                                                                                                                                                                                                                                                                                                                                                                                                                                                                                                                                                                                                                                                                                                                                                                                                                                                                                                |
| Title:                                     |                                                                                                                                                          | Zoning:                                                                                                                                                                                             |                                                                                                                                                                                                                                                |                                                                                                                                                     |                                                                                                                                                                                                                                                                                                                                                                                                                                                                                                                                                                                                                                                                                                                                                                                                                                                                                                                                                                                                                                                                                                                                                                                                                                                                                                                                                                                                                                                                                                                                                                                                                                                                                                                                                                                                                                                                                                                                                                                                                                                                                                                                |
| Fee Simple                                 |                                                                                                                                                          | M-C1                                                                                                                                                                                                |                                                                                                                                                                                                                                                |                                                                                                                                                     |                                                                                                                                                                                                                                                                                                                                                                                                                                                                                                                                                                                                                                                                                                                                                                                                                                                                                                                                                                                                                                                                                                                                                                                                                                                                                                                                                                                                                                                                                                                                                                                                                                                                                                                                                                                                                                                                                                                                                                                                                                                                                                                                |
| Legal Desc:                                | 791P                                                                                                                                                     |                                                                                                                                                                                                     |                                                                                                                                                                                                                                                |                                                                                                                                                     |                                                                                                                                                                                                                                                                                                                                                                                                                                                                                                                                                                                                                                                                                                                                                                                                                                                                                                                                                                                                                                                                                                                                                                                                                                                                                                                                                                                                                                                                                                                                                                                                                                                                                                                                                                                                                                                                                                                                                                                                                                                                                                                                |
|                                            |                                                                                                                                                          |                                                                                                                                                                                                     | Remarks                                                                                                                                                                                                                                        |                                                                                                                                                     |                                                                                                                                                                                                                                                                                                                                                                                                                                                                                                                                                                                                                                                                                                                                                                                                                                                                                                                                                                                                                                                                                                                                                                                                                                                                                                                                                                                                                                                                                                                                                                                                                                                                                                                                                                                                                                                                                                                                                                                                                                                                                                                                |
| Pub Rmks:  Inclusions: Property Listed By: | total living space is 64<br>way fireplace and dec<br>good sized bedrooms.<br>room with a gas line f<br>legal suite is located o<br>a 4pc ensuite, anothe | 437.9 sq ft. The largest of the 2 sto<br>k off of the dining room with a gas<br>The legal suite next door also offe<br>or the barbecue, this legal suite ha<br>on the main floor and it offers a go | ory home is around 2100 sq ft which<br>line for a barbecue, this unit also of<br>ers a gourmet kitchen, open living ro<br>as a big primary bedroom with a 5pc<br>urmet kitchen, living area, and dinni<br>his home also has three single attac | includes a gourmet kitchen<br>fers a huge primary bedroo<br>om and dinning room, a thr<br>ensuite and another maste<br>ng area this legal suite con | ooms and a living room in the basement. The power of the power of the common of the co |