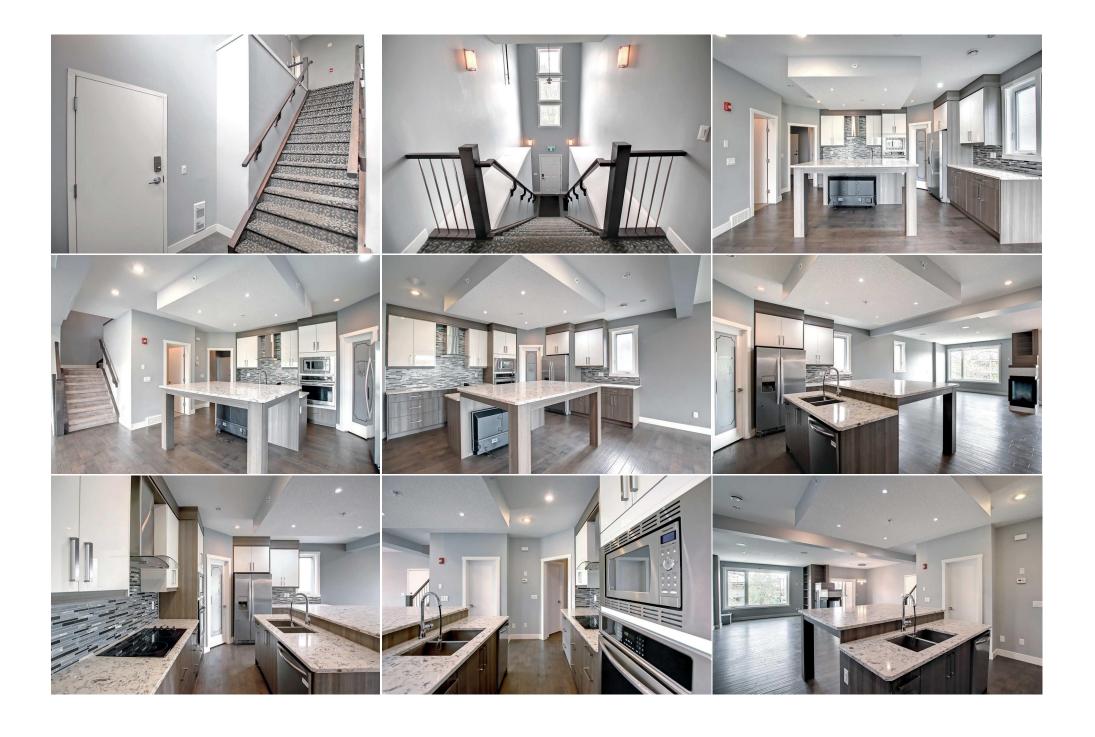

## Room Information

| Room             | <u>Level</u> | <u>Dimensions</u> | <u>Room</u>       | <u>Level</u> | <u>Dimensions</u> |
|------------------|--------------|-------------------|-------------------|--------------|-------------------|
| Entrance         | Main         | 8`3" x 7`1"       | Kitchen           | Main         | 19`0" x 8`8"      |
| Living Room      | Main         | 10`0" x 13`11"    | Bedroom - Primary | Main         | 10`10" x 13`1"    |
| 4pc Ensuite bath | Main         | 7`6" x 4`11"      | Bedroom           | Main         | 9`5" x 11`1"      |
| Dinette          | Main         | 7`0" x 13`11"     | 4pc Bathroom      | Main         | 8`0" x 7`3"       |
| Laundry          | Main         | 5`2" x 5`0"       | Living Room       | Second       | 11`11" x 22`0"    |
| Dinette          | Second       | 8`6" x 14`2"      | Kitchen           | Second       | 15`9" x 13`0"     |
| Pantry           | Second       | 3`11" x 10`11"    | Storage           | Second       | 10`8" x 5`1"      |

| 2pc Bathroom                               | Second                                                                                                                                                   | 3`8" x 5`0"                                                                                                                                                                                         | Furnace/Utility Room                                                                                                                                                                                                                           | Second                                                                                                                                              | 12`6" x 6`5"                                                                                                                                                                                                                                                                                                                                                                                                                                                                                                                                                                                                                                                                                                                                                                                                                                                                                                                                                                                                                                                                                                                                                                                                                                                                                                                                                                                                                                                                                                                                                                                                                                                                                                                                                                                                                                                                                                                                                                                                                                                                                                                   |
|--------------------------------------------|----------------------------------------------------------------------------------------------------------------------------------------------------------|-----------------------------------------------------------------------------------------------------------------------------------------------------------------------------------------------------|------------------------------------------------------------------------------------------------------------------------------------------------------------------------------------------------------------------------------------------------|-----------------------------------------------------------------------------------------------------------------------------------------------------|--------------------------------------------------------------------------------------------------------------------------------------------------------------------------------------------------------------------------------------------------------------------------------------------------------------------------------------------------------------------------------------------------------------------------------------------------------------------------------------------------------------------------------------------------------------------------------------------------------------------------------------------------------------------------------------------------------------------------------------------------------------------------------------------------------------------------------------------------------------------------------------------------------------------------------------------------------------------------------------------------------------------------------------------------------------------------------------------------------------------------------------------------------------------------------------------------------------------------------------------------------------------------------------------------------------------------------------------------------------------------------------------------------------------------------------------------------------------------------------------------------------------------------------------------------------------------------------------------------------------------------------------------------------------------------------------------------------------------------------------------------------------------------------------------------------------------------------------------------------------------------------------------------------------------------------------------------------------------------------------------------------------------------------------------------------------------------------------------------------------------------|
| Balcony                                    | Second                                                                                                                                                   | 10`0" x 7`9"                                                                                                                                                                                        | Living Room                                                                                                                                                                                                                                    | Second                                                                                                                                              | 10`10" x 14`2"                                                                                                                                                                                                                                                                                                                                                                                                                                                                                                                                                                                                                                                                                                                                                                                                                                                                                                                                                                                                                                                                                                                                                                                                                                                                                                                                                                                                                                                                                                                                                                                                                                                                                                                                                                                                                                                                                                                                                                                                                                                                                                                 |
| Balcony                                    | Second                                                                                                                                                   | 10`11" x 7`8"                                                                                                                                                                                       | Dinette                                                                                                                                                                                                                                        | Second                                                                                                                                              | 11`0" x 9`11"                                                                                                                                                                                                                                                                                                                                                                                                                                                                                                                                                                                                                                                                                                                                                                                                                                                                                                                                                                                                                                                                                                                                                                                                                                                                                                                                                                                                                                                                                                                                                                                                                                                                                                                                                                                                                                                                                                                                                                                                                                                                                                                  |
| Kitchen                                    | Second                                                                                                                                                   | 11`0" x 12`0"                                                                                                                                                                                       | Storage                                                                                                                                                                                                                                        | Second                                                                                                                                              | 9`4" x 5`0"                                                                                                                                                                                                                                                                                                                                                                                                                                                                                                                                                                                                                                                                                                                                                                                                                                                                                                                                                                                                                                                                                                                                                                                                                                                                                                                                                                                                                                                                                                                                                                                                                                                                                                                                                                                                                                                                                                                                                                                                                                                                                                                    |
| Furnace/Utility Room                       | Second                                                                                                                                                   | 10`11" x 6`5"                                                                                                                                                                                       | 2pc Bathroom                                                                                                                                                                                                                                   | Second                                                                                                                                              | 5`8" x 3`11"                                                                                                                                                                                                                                                                                                                                                                                                                                                                                                                                                                                                                                                                                                                                                                                                                                                                                                                                                                                                                                                                                                                                                                                                                                                                                                                                                                                                                                                                                                                                                                                                                                                                                                                                                                                                                                                                                                                                                                                                                                                                                                                   |
| Bedroom - Primary                          | Third                                                                                                                                                    | 14`5" x 12`3"                                                                                                                                                                                       | Walk-In Closet                                                                                                                                                                                                                                 | Third                                                                                                                                               | 7`10" x 5`3"                                                                                                                                                                                                                                                                                                                                                                                                                                                                                                                                                                                                                                                                                                                                                                                                                                                                                                                                                                                                                                                                                                                                                                                                                                                                                                                                                                                                                                                                                                                                                                                                                                                                                                                                                                                                                                                                                                                                                                                                                                                                                                                   |
| Bedroom                                    | Basement                                                                                                                                                 | 14`1" x 10`8"                                                                                                                                                                                       | Walk-In Closet                                                                                                                                                                                                                                 | Basement                                                                                                                                            | 5`8" x 4`4"                                                                                                                                                                                                                                                                                                                                                                                                                                                                                                                                                                                                                                                                                                                                                                                                                                                                                                                                                                                                                                                                                                                                                                                                                                                                                                                                                                                                                                                                                                                                                                                                                                                                                                                                                                                                                                                                                                                                                                                                                                                                                                                    |
| Bedroom                                    | Basement                                                                                                                                                 | 12`4" x 10`7"                                                                                                                                                                                       | 4pc Bathroom                                                                                                                                                                                                                                   | Basement                                                                                                                                            | 7`10" x 4`11"                                                                                                                                                                                                                                                                                                                                                                                                                                                                                                                                                                                                                                                                                                                                                                                                                                                                                                                                                                                                                                                                                                                                                                                                                                                                                                                                                                                                                                                                                                                                                                                                                                                                                                                                                                                                                                                                                                                                                                                                                                                                                                                  |
| Storage                                    | Basement                                                                                                                                                 | 27`3" x 7`2"                                                                                                                                                                                        | Dinette                                                                                                                                                                                                                                        | Basement                                                                                                                                            | 12`3" x 10`4"                                                                                                                                                                                                                                                                                                                                                                                                                                                                                                                                                                                                                                                                                                                                                                                                                                                                                                                                                                                                                                                                                                                                                                                                                                                                                                                                                                                                                                                                                                                                                                                                                                                                                                                                                                                                                                                                                                                                                                                                                                                                                                                  |
| Living Room                                | Basement                                                                                                                                                 | 16`3" x 12`1"                                                                                                                                                                                       | 5pc Ensuite bath                                                                                                                                                                                                                               | Third                                                                                                                                               | 9`10" x 11`6"                                                                                                                                                                                                                                                                                                                                                                                                                                                                                                                                                                                                                                                                                                                                                                                                                                                                                                                                                                                                                                                                                                                                                                                                                                                                                                                                                                                                                                                                                                                                                                                                                                                                                                                                                                                                                                                                                                                                                                                                                                                                                                                  |
| Walk-In Closet                             | Third                                                                                                                                                    | 11`4" x 4`4"                                                                                                                                                                                        | Bedroom                                                                                                                                                                                                                                        | Third                                                                                                                                               | 12`2" x 10`11"                                                                                                                                                                                                                                                                                                                                                                                                                                                                                                                                                                                                                                                                                                                                                                                                                                                                                                                                                                                                                                                                                                                                                                                                                                                                                                                                                                                                                                                                                                                                                                                                                                                                                                                                                                                                                                                                                                                                                                                                                                                                                                                 |
| Bedroom                                    | Third                                                                                                                                                    | 12`2" x 10`11"                                                                                                                                                                                      | 4pc Bathroom                                                                                                                                                                                                                                   | Third                                                                                                                                               | 10`3" x 4`11"                                                                                                                                                                                                                                                                                                                                                                                                                                                                                                                                                                                                                                                                                                                                                                                                                                                                                                                                                                                                                                                                                                                                                                                                                                                                                                                                                                                                                                                                                                                                                                                                                                                                                                                                                                                                                                                                                                                                                                                                                                                                                                                  |
| Bedroom                                    | Third                                                                                                                                                    | 15`6" x 9`11"                                                                                                                                                                                       | Walk-In Closet                                                                                                                                                                                                                                 | Third                                                                                                                                               | 5`1" x 5`0"                                                                                                                                                                                                                                                                                                                                                                                                                                                                                                                                                                                                                                                                                                                                                                                                                                                                                                                                                                                                                                                                                                                                                                                                                                                                                                                                                                                                                                                                                                                                                                                                                                                                                                                                                                                                                                                                                                                                                                                                                                                                                                                    |
| 4pc Ensuite bath                           | Third                                                                                                                                                    | 7`11" x 4`11"                                                                                                                                                                                       | Bedroom - Primary                                                                                                                                                                                                                              | Third                                                                                                                                               | 14`3" x 12`0"                                                                                                                                                                                                                                                                                                                                                                                                                                                                                                                                                                                                                                                                                                                                                                                                                                                                                                                                                                                                                                                                                                                                                                                                                                                                                                                                                                                                                                                                                                                                                                                                                                                                                                                                                                                                                                                                                                                                                                                                                                                                                                                  |
| 4pc Ensuite bath                           | Third                                                                                                                                                    | 9`10" x 8`5"                                                                                                                                                                                        |                                                                                                                                                                                                                                                |                                                                                                                                                     |                                                                                                                                                                                                                                                                                                                                                                                                                                                                                                                                                                                                                                                                                                                                                                                                                                                                                                                                                                                                                                                                                                                                                                                                                                                                                                                                                                                                                                                                                                                                                                                                                                                                                                                                                                                                                                                                                                                                                                                                                                                                                                                                |
|                                            |                                                                                                                                                          |                                                                                                                                                                                                     | Legal/Tax/Financial                                                                                                                                                                                                                            |                                                                                                                                                     |                                                                                                                                                                                                                                                                                                                                                                                                                                                                                                                                                                                                                                                                                                                                                                                                                                                                                                                                                                                                                                                                                                                                                                                                                                                                                                                                                                                                                                                                                                                                                                                                                                                                                                                                                                                                                                                                                                                                                                                                                                                                                                                                |
| Title:                                     |                                                                                                                                                          | Zoning:                                                                                                                                                                                             |                                                                                                                                                                                                                                                |                                                                                                                                                     |                                                                                                                                                                                                                                                                                                                                                                                                                                                                                                                                                                                                                                                                                                                                                                                                                                                                                                                                                                                                                                                                                                                                                                                                                                                                                                                                                                                                                                                                                                                                                                                                                                                                                                                                                                                                                                                                                                                                                                                                                                                                                                                                |
| Fee Simple                                 |                                                                                                                                                          | M-C1                                                                                                                                                                                                |                                                                                                                                                                                                                                                |                                                                                                                                                     |                                                                                                                                                                                                                                                                                                                                                                                                                                                                                                                                                                                                                                                                                                                                                                                                                                                                                                                                                                                                                                                                                                                                                                                                                                                                                                                                                                                                                                                                                                                                                                                                                                                                                                                                                                                                                                                                                                                                                                                                                                                                                                                                |
| Legal Desc:                                | 791P                                                                                                                                                     |                                                                                                                                                                                                     |                                                                                                                                                                                                                                                |                                                                                                                                                     |                                                                                                                                                                                                                                                                                                                                                                                                                                                                                                                                                                                                                                                                                                                                                                                                                                                                                                                                                                                                                                                                                                                                                                                                                                                                                                                                                                                                                                                                                                                                                                                                                                                                                                                                                                                                                                                                                                                                                                                                                                                                                                                                |
|                                            |                                                                                                                                                          |                                                                                                                                                                                                     | Remarks                                                                                                                                                                                                                                        |                                                                                                                                                     |                                                                                                                                                                                                                                                                                                                                                                                                                                                                                                                                                                                                                                                                                                                                                                                                                                                                                                                                                                                                                                                                                                                                                                                                                                                                                                                                                                                                                                                                                                                                                                                                                                                                                                                                                                                                                                                                                                                                                                                                                                                                                                                                |
| Pub Rmks:  Inclusions: Property Listed By: | total living space is 64<br>way fireplace and dec<br>good sized bedrooms.<br>room with a gas line f<br>legal suite is located o<br>a 4pc ensuite, anothe | 437.9 sq ft. The largest of the 2 sto<br>k off of the dining room with a gas<br>The legal suite next door also offe<br>or the barbecue, this legal suite ha<br>on the main floor and it offers a go | ory home is around 2100 sq ft which<br>line for a barbecue, this unit also of<br>ers a gourmet kitchen, open living ro<br>as a big primary bedroom with a 5pc<br>urmet kitchen, living area, and dinni<br>his home also has three single attac | includes a gourmet kitchen<br>fers a huge primary bedroo<br>om and dinning room, a thr<br>ensuite and another maste<br>ng area this legal suite con | ooms and a living room in the basement. The power of the power of the common of the co |