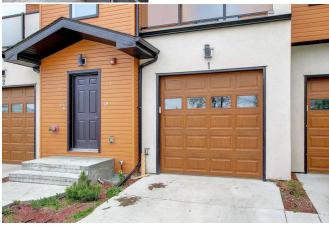

Style:

Ttl Park: 6 Garage Sz: 3

9 (7 2 )

8.0 (7 2)

3 (or more) Storey

Access:

**Corner Lot** Lot Feat:

Park Feat: **Triple Garage Attached** 

## **Utilities and Features**

Roof: **Asphalt Shingle** Construction:

Heating: Forced Air, Natural Gas Aluminum Siding ,Stucco,Wood Frame

Flooring:

Ext Feat: **BBQ** gas line Carpet, Ceramic Tile, Hardwood