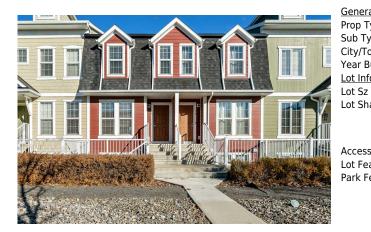

## 74 AUBURN BAY Link, Calgary T3M 0E9

| MLS®#:  | A2175036 | Area:   | Auburn Bay | Listing<br>Date: | 10/25/24       | List Price: <b>\$409,900</b> |
|---------|----------|---------|------------|------------------|----------------|------------------------------|
| Status: | Pending  | County: | Calgary    |                  | -\$15k, 21-Nov | Association: Fort McMurray   |

| eral Information<br>Type: |                 |                   |       | <u>DOM</u><br>57 |           |
|---------------------------|-----------------|-------------------|-------|------------------|-----------|
|                           |                 | _                 |       |                  |           |
| Туре:                     | Row/Townhous    |                   |       | Layout           |           |
| /Town:                    | Calgary         | Finished Floor Ar | ea    | Beds:            | 2 (2 )    |
| · Built:                  | 2012            | Abv Sqft:         | 1,101 | Baths:           | 2.5 (2 1) |
| <u>nformation</u>         |                 | Low Sqft:         |       | Style:           | 2 Storey  |
| Sz Ar:                    |                 | Ttl Sqft:         | 1,101 |                  |           |
| Shape:                    |                 |                   |       | Parking          |           |
|                           |                 |                   |       |                  |           |
|                           |                 |                   |       | Ttl Park:        | 1         |
|                           |                 |                   |       | Garage Sz:       |           |
| ess:                      |                 |                   |       |                  |           |
| eat:                      | Back Yard, Rect | angular Lot       |       |                  |           |
| Feat:                     | Stall           | 5                 |       |                  |           |