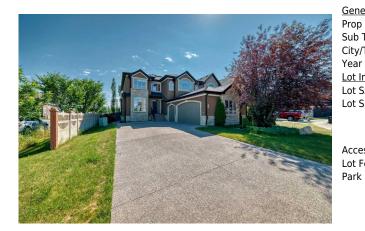

## 4 ROCKCLIFF Point, Calgary T3G5Z4

**Bedroom - Primary** 

| MLS®#:  | A2175058 | Area:   | Rocky Ridge | Listing          | 10/24/24 | List Price: <b>\$1,268,000</b> |
|---------|----------|---------|-------------|------------------|----------|--------------------------------|
| Status: | Active   | County: | Calgary     | Date:<br>Change: | None     | Association: Fort McMurray     |

Upper

| General Information |                                                                                              |                   |       | DOM        |           |  |
|---------------------|----------------------------------------------------------------------------------------------|-------------------|-------|------------|-----------|--|
| Prop Type:          | Residential                                                                                  |                   |       | <u>28</u>  |           |  |
| Sub Type:           | Detached                                                                                     |                   |       | Layout     |           |  |
| City/Town:          | Calgary                                                                                      | Finished Floor Ar | еа    | Beds:      | 4 (3 1 )  |  |
| Year Built:         | 2006                                                                                         | Aby Saft:         | 3,073 | Baths:     | 3.5 (3 1) |  |
| Lot Information     |                                                                                              | Low Sqft:         | 0,010 | Style:     | 2 Storey  |  |
| Lot Sz Ar:          | 7,287 sqft                                                                                   | Ttl Sqft:         | 3,073 | ,          | •         |  |
| Lot Shape:          | •                                                                                            | ·                 |       | De elsie e |           |  |
|                     |                                                                                              |                   |       | Parking    |           |  |
|                     |                                                                                              |                   |       | Ttl Park:  | 3         |  |
|                     |                                                                                              |                   |       | Garage Sz: | 3         |  |
| Access:             |                                                                                              |                   |       |            |           |  |
| Lot Feat:           | Feat: Back Yard,Corner Lot,Cul-De-Sac,Landscaped,Street Lighting,Yard Lights,Rectangular Lot |                   |       |            |           |  |
| Park Feat:          | Triple Garage At                                                                             | tached            |       |            |           |  |