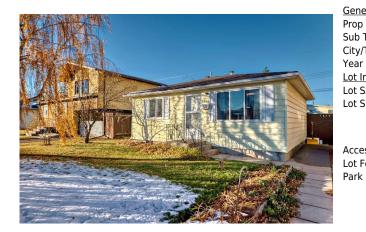

## 8308 46 Avenue, Calgary T3B 1Y5

| MLS®#:  | A2175070 | Area:   | Bowness | Listing<br>Date: | 10/23/24 | List Price: \$675,000      |
|---------|----------|---------|---------|------------------|----------|----------------------------|
| Status: | Active   | County: | Calgary | Change:          | None     | Association: Fort McMurray |

| neral Informatior | -                                                                   |                    |           | DOM           |           |
|-------------------|---------------------------------------------------------------------|--------------------|-----------|---------------|-----------|
| р Туре:           | Residential                                                         |                    |           | 64            |           |
| о Туре:           | Detached                                                            |                    |           | <u>Layout</u> |           |
| y/Town:           | Calgary                                                             | Finished Floor Are | <u>ea</u> | Beds:         | 2 (2 )    |
| ar Built:         | 1956                                                                | Abv Sqft:          | 624       | Baths:        | 1.0 (1 0) |
| Information       |                                                                     | Low Sqft:          |           | Style:        | Bungalow  |
| Sz Ar:            | 6,006 sqft                                                          | Ttl Sqft:          | 624       |               |           |
| Shape:            |                                                                     |                    |           | Parking       |           |
|                   |                                                                     |                    |           | Ttl Park:     | 2         |
|                   |                                                                     |                    |           | Garage Sz:    | 2         |
| cess:             |                                                                     |                    |           | -             |           |
| Feat:             | Back Lane,Back Yard,Interior Lot,Landscaped,Private,Rectangular Lot |                    |           |               |           |
| k Feat:           | Double Garage Detached                                              |                    |           |               |           |

| Fee Simple               | R-CG                                                                                                                                                                                                                                                                                                                                                                                                                                                                                                                                                                                                                                                                                                                                                                                                                                                                                                                                                                                                                                                                                                                        |  |  |  |  |
|--------------------------|-----------------------------------------------------------------------------------------------------------------------------------------------------------------------------------------------------------------------------------------------------------------------------------------------------------------------------------------------------------------------------------------------------------------------------------------------------------------------------------------------------------------------------------------------------------------------------------------------------------------------------------------------------------------------------------------------------------------------------------------------------------------------------------------------------------------------------------------------------------------------------------------------------------------------------------------------------------------------------------------------------------------------------------------------------------------------------------------------------------------------------|--|--|--|--|
| Legal Desc:              | 2660AP<br>Remarks                                                                                                                                                                                                                                                                                                                                                                                                                                                                                                                                                                                                                                                                                                                                                                                                                                                                                                                                                                                                                                                                                                           |  |  |  |  |
| Pub Rmks:<br>Inclusions: | Attention Builders & Developers! This is the one you've been waiting for - a prime inner-city redevelopment opportunity on a massive R-CG lot. This can be<br>purchased as a land assembly with 8312 46 Ave NW & 8316 46 Ave NW for a total of 18,000 SF of property!!just a couple of blocks from the Bow River and endless<br>scenic bike paths, Bowmont Park, and an off-leash dog area. Whether you're looking to develop or want a cozy starter home, this charming 2 bedroom bungalow<br>has tons of amazing upgrades. Discover freshly updated flooring, stylish neutral tones, along with newer kitchen appliances, including a gas stove. You'll also<br>appreciate the upgraded electrical and the high-efficiency washer and dryer. The location can't be beat - close to the many shops of Bowness, University of Calgary,<br>Foothills & Children's Hospital, Trinity Hills shopping. Plus, with easy access to the mountains and a quick commute to downtown, it's an unbeatable spot! This<br>property offers fantastic value with future redevelopment opportunities. Don't miss this golden chance!<br>N/A |  |  |  |  |
| Property Listed By:      | eXp Realty                                                                                                                                                                                                                                                                                                                                                                                                                                                                                                                                                                                                                                                                                                                                                                                                                                                                                                                                                                                                                                                                                                                  |  |  |  |  |