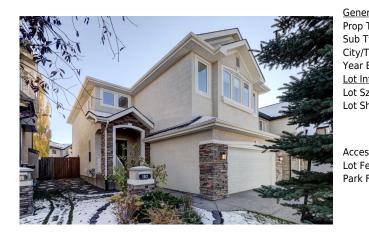

## 102 VALLEY CREST Rise, Calgary T3B 5Y9

| MLS®#:  | A2175080 | Area:   | Valley Ridge | Listing          | 10/24/24 | List Price: \$779,900      |
|---------|----------|---------|--------------|------------------|----------|----------------------------|
| Status: | Active   | County: | Calgary      | Date:<br>Change: | None     | Association: Fort McMurray |

| /Town:CalgaryFinished Floor AreaBeds:r Built:2005Abv Sqft:2,308Baths: | <u>formation</u><br>z Ar: | 4,617 sqft | Low Sqft:<br>Ttl Sqft: | 2,308 | Style: | 2 Storey  |
|-----------------------------------------------------------------------|---------------------------|------------|------------------------|-------|--------|-----------|
| /Town:CalgaryFinished Floor AreaBeds:r Built:2005Abv Sqft:2,308Baths: | formation                 | 4 617      | Low Sqft:              | 2 200 | Style: | 2 Storey  |
| /Town: Calgary Finished Floor Area Beds:                              |                           | 2005       | •                      | 2,308 |        |           |
|                                                                       |                           | 5,         |                        |       |        | 3.5 (3 1) |
| Type: Detached layout                                                 |                           |            | Finished Floor Ar      | ea    |        | 4 (3 1 )  |
| b Type: Residential 5                                                 | 21                        | Detached   |                        |       |        |           |