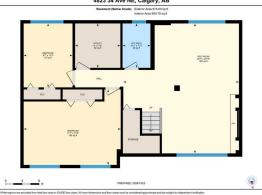

Utilities and Features

| Roof:<br>Heating:<br>Sewer:<br>Ext Feat: | Asphalt Shingl<br>Fireplace(s),Fc<br>Private Yard |                         |                                                                                 | Flooring:         | Brick,Vinyl Siding,Wood Frame<br>Flooring:<br>Carpet,Laminate,Linoleum,Tile<br>Water Source:<br>Fnd/Bsmt: |                |  |  |  |  |  |
|------------------------------------------|---------------------------------------------------|-------------------------|---------------------------------------------------------------------------------|-------------------|-----------------------------------------------------------------------------------------------------------|----------------|--|--|--|--|--|
| Kitchen Appl: Dis                        |                                                   | Dishwasher,Dryer,Electr | Dishwasher,Dryer,Electric Stove,Range Hood,Refrigerator,Washer,Window Coverings |                   |                                                                                                           |                |  |  |  |  |  |
| Int Feat:<br>Utilities:                  |                                                   | See Remarks             |                                                                                 |                   |                                                                                                           |                |  |  |  |  |  |
|                                          |                                                   |                         |                                                                                 | Room Information  |                                                                                                           |                |  |  |  |  |  |
| <u>Room</u>                              |                                                   | Level                   | Dimensions                                                                      | <u>Room</u>       | Level                                                                                                     | Dimensions     |  |  |  |  |  |
| 2pc Ensuite bat                          | th                                                | Main                    | 7`0" x 5`6"                                                                     | 4pc Bathroom      | Main                                                                                                      | 10`5" x 7`7"   |  |  |  |  |  |
| Bedroom                                  |                                                   | Main                    | 10`6" x 9`11"                                                                   | Dining Room       | Main                                                                                                      | 12`1" x 8`7"   |  |  |  |  |  |
| Kitchen                                  |                                                   | Main                    | 9`8" x 9`3"                                                                     | Laundry           | Main                                                                                                      | 5`5" x 7`2"    |  |  |  |  |  |
| Living Room                              |                                                   | Main                    | 15`6" x 14`8"                                                                   | Bedroom - Primary | Main                                                                                                      | 10`4" x 18`8"  |  |  |  |  |  |
| 4pc Bathroom                             |                                                   | Basement                | 7`10" x 4`11"                                                                   | Bedroom           | Basement                                                                                                  | 13`3" x 17`1"  |  |  |  |  |  |
| Bedroom                                  |                                                   | Basement                | 11`3" x 8`7"                                                                    | Game Room         | Basement                                                                                                  | 22`10" x 20`4" |  |  |  |  |  |
| Furnace/Utility                          | Room                                              | Basement                | 7`10" x 8`0"                                                                    |                   |                                                                                                           |                |  |  |  |  |  |

| Legal/Tax/Financial                             |                                                                                                                                                                                                                                                                                                                                                                                                                                                                                                                                                                                                                                                                                                                                                                                                                                                                                                                                                                                                                                                                                                                                                                                                                                                                                                                                                                                                                                                                                                                                                                                                                                                                                                                                                                                                                                                                                                                                                                                                                                           |  |  |  |  |
|-------------------------------------------------|-------------------------------------------------------------------------------------------------------------------------------------------------------------------------------------------------------------------------------------------------------------------------------------------------------------------------------------------------------------------------------------------------------------------------------------------------------------------------------------------------------------------------------------------------------------------------------------------------------------------------------------------------------------------------------------------------------------------------------------------------------------------------------------------------------------------------------------------------------------------------------------------------------------------------------------------------------------------------------------------------------------------------------------------------------------------------------------------------------------------------------------------------------------------------------------------------------------------------------------------------------------------------------------------------------------------------------------------------------------------------------------------------------------------------------------------------------------------------------------------------------------------------------------------------------------------------------------------------------------------------------------------------------------------------------------------------------------------------------------------------------------------------------------------------------------------------------------------------------------------------------------------------------------------------------------------------------------------------------------------------------------------------------------------|--|--|--|--|
| Title:<br><b>Fee Simple</b><br>Legal Desc:      | Zoning:<br>R-CG<br>7410227<br>Remarks                                                                                                                                                                                                                                                                                                                                                                                                                                                                                                                                                                                                                                                                                                                                                                                                                                                                                                                                                                                                                                                                                                                                                                                                                                                                                                                                                                                                                                                                                                                                                                                                                                                                                                                                                                                                                                                                                                                                                                                                     |  |  |  |  |
| Pub Rmks:<br>Inclusions:<br>Property Listed By: | Welcome to this charming bi-level home located in the desirable community of Whitehorn, North East Calgary! This property sits on a generous 52-foot-wide lot with over 5,000 square feet of lot size and includes a double detached garage. The house offers 4 bed 2.5 bath and 1101 sqft above grade. As you enter the main floor, you are welcomed into a bright and inviting living room on the right. The main level also features two spacious bedrooms and one and a half baths, including a convenient half bath in the master bedroom for added privacy and functionality. The well-laid-out kitchen is located on the left, separated by a glass partition, adding a modern touch and enhancing the open-concept feel of the home. A dedicated washer and dryer are conveniently located on this floor, with a side door offering direct access to the backyard. The lower level boasts a large family room that can easily serve as a recreational space or game room, as well as a full bathroom and two additional bedrooms, providing versatile living space. With 1,101 square feet above grade and a similar amount of space on the lower level, this home offers ample room for families, first-time buyers, or investors. Nestled in a vibrant community, this home is close to schools, bus stops, and major roads like McKnight Boulevard and Stoney Trail. Essential amenities are just minutes away, with Peter Lougheed Hospital and Sunridge Mall both within a five-minute drive. This property presents a fantastic opportunity for first-time homebuyers looking to start their homeownership journey or investors interested in maximizing the RCG zoning for future infill development. With the option to live on the main floor and make updates to the basement, this home offers plenty of potential. Don't miss out on this unique opportunity in Whitehorn! Book your showing today and experience all this bi-level gem has to offer. Contact your favorite realtor to arrange a tour. N/A eXp Realty |  |  |  |  |