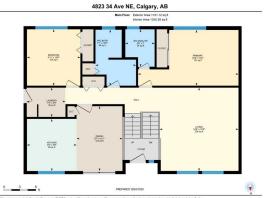

## 4823 34 Avenue, Calgary T1Y 1R7

| MLS®#:  | A2175115 | Area:   | Whitehorn | Listing                                                                                                         | 10/29/24 |                                                         | List Price: | \$579,990                                                         |                      |                                                             |                                   |
|---------|----------|---------|-----------|-----------------------------------------------------------------------------------------------------------------|----------|---------------------------------------------------------|-------------|-------------------------------------------------------------------|----------------------|-------------------------------------------------------------|-----------------------------------|
| Status: | Active   | County: | Calgary   | Date:<br>Change:                                                                                                | None     |                                                         | Associatio  | n: Fort McMurray                                                  |                      |                                                             |                                   |
|         |          |         | 4         | General Info<br>Prop Type:<br>Sub Type:<br>City/Town:<br>Year Built:<br>Lot Informa<br>Lot Sz Ar:<br>Lot Shape: |          | Residentia<br>Detached<br>Calgary<br>1974<br>5,198 sqft |             | <u>Finished Floor Area</u><br>Abv Sqft:<br>Low Sqft:<br>Ttl Sqft: | 1,101<br>1,101       | DOM<br>85<br>Layout<br>Beds:<br>Baths:<br>Style:<br>Parking | 4 (2 2 )<br>2.5 (2 1)<br>Bi-Level |
|         |          |         |           | Access:<br>Lot Feat:<br>Park Feat:                                                                              |          | Back Lane,<br>Double Ga                                 |             |                                                                   | cape,Rectangular Lot | Ttl Park:<br>Garage Sz:                                     | 2<br>1                            |

Utilities and Features

| Roof:<br>Heating:<br>Sewer:<br>Ext Feat: | Asphalt Shingl<br>Fireplace(s),Fc<br>Private Yard |                         |                                                                                 | Flooring:         | Brick,Vinyl Siding,Wood Frame<br>Flooring:<br>Carpet,Laminate,Linoleum,Tile<br>Water Source:<br>Fnd/Bsmt: |                |  |  |  |  |  |
|------------------------------------------|---------------------------------------------------|-------------------------|---------------------------------------------------------------------------------|-------------------|-----------------------------------------------------------------------------------------------------------|----------------|--|--|--|--|--|
| Kitchen Appl: Dis                        |                                                   | Dishwasher,Dryer,Electr | Dishwasher,Dryer,Electric Stove,Range Hood,Refrigerator,Washer,Window Coverings |                   |                                                                                                           |                |  |  |  |  |  |
| Int Feat:<br>Utilities:                  |                                                   | See Remarks             |                                                                                 |                   |                                                                                                           |                |  |  |  |  |  |
|                                          |                                                   |                         |                                                                                 | Room Information  |                                                                                                           |                |  |  |  |  |  |
| <u>Room</u>                              |                                                   | Level                   | Dimensions                                                                      | <u>Room</u>       | Level                                                                                                     | Dimensions     |  |  |  |  |  |
| 2pc Ensuite bat                          | th                                                | Main                    | 7`0" x 5`6"                                                                     | 4pc Bathroom      | Main                                                                                                      | 10`5" x 7`7"   |  |  |  |  |  |
| Bedroom                                  |                                                   | Main                    | 10`6" x 9`11"                                                                   | Dining Room       | Main                                                                                                      | 12`1" x 8`7"   |  |  |  |  |  |
| Kitchen                                  |                                                   | Main                    | 9`8" x 9`3"                                                                     | Laundry           | Main                                                                                                      | 5`5" x 7`2"    |  |  |  |  |  |
| Living Room                              |                                                   | Main                    | 15`6" x 14`8"                                                                   | Bedroom - Primary | Main                                                                                                      | 10`4" x 18`8"  |  |  |  |  |  |
| 4pc Bathroom                             |                                                   | Basement                | 7`10" x 4`11"                                                                   | Bedroom           | Basement                                                                                                  | 13`3" x 17`1"  |  |  |  |  |  |
| Bedroom                                  |                                                   | Basement                | 11`3" x 8`7"                                                                    | Game Room         | Basement                                                                                                  | 22`10" x 20`4" |  |  |  |  |  |
| Furnace/Utility                          | Room                                              | Basement                | 7`10" x 8`0"                                                                    |                   |                                                                                                           |                |  |  |  |  |  |