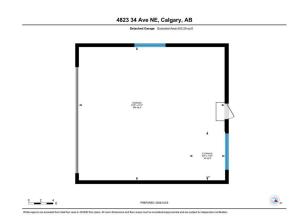

## 4823 34 Avenue, Calgary T1Y 1R7

| MLS®#:  | A2175115 | Area:   | Whitehorn | Listing                                                                                                         | 10/29/24 |                                                         | List Price: | \$579,990                                                         |                      |                                                             |                                   |
|---------|----------|---------|-----------|-----------------------------------------------------------------------------------------------------------------|----------|---------------------------------------------------------|-------------|-------------------------------------------------------------------|----------------------|-------------------------------------------------------------|-----------------------------------|
| Status: | Active   | County: | Calgary   | Date:<br>Change:                                                                                                | None     |                                                         | Associatio  | n: Fort McMurray                                                  |                      |                                                             |                                   |
|         |          |         | 4         | General Info<br>Prop Type:<br>Sub Type:<br>City/Town:<br>Year Built:<br>Lot Informa<br>Lot Sz Ar:<br>Lot Shape: |          | Residentia<br>Detached<br>Calgary<br>1974<br>5,198 sqft |             | <u>Finished Floor Area</u><br>Abv Sqft:<br>Low Sqft:<br>Ttl Sqft: | 1,101<br>1,101       | DOM<br>85<br>Layout<br>Beds:<br>Baths:<br>Style:<br>Parking | 4 (2 2 )<br>2.5 (2 1)<br>Bi-Level |
|         |          |         |           | Access:<br>Lot Feat:<br>Park Feat:                                                                              |          | Back Lane,<br>Double Ga                                 |             |                                                                   | cape,Rectangular Lot | Ttl Park:<br>Garage Sz:                                     | 2<br>1                            |

| Legal/Tax/Financial                             |                                                                                                                                                                                                                                                                                                                                                                                                                                                                                                                                                                                                                                                                                                                                                                                                                                                                                                                                                                                                                                                                                                                                                                                                                                                                                                                                                                                                                                                                                                                                                                                                                                                                                                                                                                                                                                                                                                                                                                                                                                           |  |  |  |  |
|-------------------------------------------------|-------------------------------------------------------------------------------------------------------------------------------------------------------------------------------------------------------------------------------------------------------------------------------------------------------------------------------------------------------------------------------------------------------------------------------------------------------------------------------------------------------------------------------------------------------------------------------------------------------------------------------------------------------------------------------------------------------------------------------------------------------------------------------------------------------------------------------------------------------------------------------------------------------------------------------------------------------------------------------------------------------------------------------------------------------------------------------------------------------------------------------------------------------------------------------------------------------------------------------------------------------------------------------------------------------------------------------------------------------------------------------------------------------------------------------------------------------------------------------------------------------------------------------------------------------------------------------------------------------------------------------------------------------------------------------------------------------------------------------------------------------------------------------------------------------------------------------------------------------------------------------------------------------------------------------------------------------------------------------------------------------------------------------------------|--|--|--|--|
| Title:<br><b>Fee Simple</b><br>Legal Desc:      | Zoning:<br>R-CG<br>7410227<br>Remarks                                                                                                                                                                                                                                                                                                                                                                                                                                                                                                                                                                                                                                                                                                                                                                                                                                                                                                                                                                                                                                                                                                                                                                                                                                                                                                                                                                                                                                                                                                                                                                                                                                                                                                                                                                                                                                                                                                                                                                                                     |  |  |  |  |
| Pub Rmks:<br>Inclusions:<br>Property Listed By: | Welcome to this charming bi-level home located in the desirable community of Whitehorn, North East Calgary! This property sits on a generous 52-foot-wide lot with over 5,000 square feet of lot size and includes a double detached garage. The house offers 4 bed 2.5 bath and 1101 sqft above grade. As you enter the main floor, you are welcomed into a bright and inviting living room on the right. The main level also features two spacious bedrooms and one and a half baths, including a convenient half bath in the master bedroom for added privacy and functionality. The well-laid-out kitchen is located on the left, separated by a glass partition, adding a modern touch and enhancing the open-concept feel of the home. A dedicated washer and dryer are conveniently located on this floor, with a side door offering direct access to the backyard. The lower level boasts a large family room that can easily serve as a recreational space or game room, as well as a full bathroom and two additional bedrooms, providing versatile living space. With 1,101 square feet above grade and a similar amount of space on the lower level, this home offers ample room for families, first-time buyers, or investors. Nestled in a vibrant community, this home is close to schools, bus stops, and major roads like McKnight Boulevard and Stoney Trail. Essential amenities are just minutes away, with Peter Lougheed Hospital and Sunridge Mall both within a five-minute drive. This property presents a fantastic opportunity for first-time homebuyers looking to start their homeownership journey or investors interested in maximizing the RCG zoning for future infill development. With the option to live on the main floor and make updates to the basement, this home offers plenty of potential. Don't miss out on this unique opportunity in Whitehorn! Book your showing today and experience all this bi-level gem has to offer. Contact your favorite realtor to arrange a tour. N/A eXp Realty |  |  |  |  |