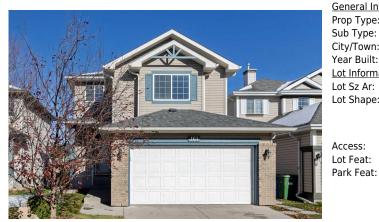

## 161 CITADEL RIDGE Close, Calgary T3G 4V5

| MLS®#:  | A2175123 | Area:   | Citadel | Listing<br>Date: | 10/24/24 | List Price: \$724,900      |
|---------|----------|---------|---------|------------------|----------|----------------------------|
| Status: | Pending  | County: | Calgary | Change:          | None     | Association: Fort McMurray |
|         |          |         |         | 6                |          | DOM                        |

| eral Informatior  | <u>1</u>                                                          |                   |       | DOM           |           |
|-------------------|-------------------------------------------------------------------|-------------------|-------|---------------|-----------|
| Туре:             | Residential                                                       |                   |       | 5             |           |
| Туре:             | Detached                                                          |                   |       | <u>Layout</u> |           |
| Town:             | Calgary                                                           | Finished Floor Ar | ea    | Beds:         | 5 (3 2 )  |
| Built:            | 1999                                                              | Abv Sqft:         | 1,929 | Baths:        | 3.5 (3 1) |
| <u>nformation</u> |                                                                   | Low Sqft:         |       | Style:        | 2 Storey  |
| Sz Ar:            | 4,477 sqft                                                        | Ttl Sqft:         | 1,929 |               |           |
| Shape:            |                                                                   |                   |       | Parking       |           |
|                   |                                                                   |                   |       | Ttl Park:     | 4         |
|                   |                                                                   |                   |       | Garage Sz:    | 2         |
| ess:              |                                                                   |                   |       | 5             |           |
| eat:              | City Lot,Lawn,Landscaped,Level,Many Trees,Private,Rectangular Lot |                   |       |               |           |
| Feat:             | Double Garage A                                                   | Attached          |       |               |           |