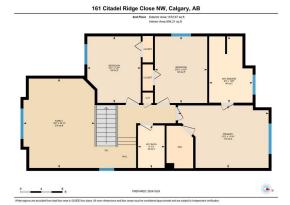

| eral Informatior  | <u>1</u>                                                          |                   |       | DOM           |           |
|-------------------|-------------------------------------------------------------------|-------------------|-------|---------------|-----------|
| Туре:             | Residential                                                       |                   |       | 5             |           |
| Туре:             | Detached                                                          |                   |       | <u>Layout</u> |           |
| Town:             | Calgary                                                           | Finished Floor Ar | ea    | Beds:         | 5 (3 2 )  |
| Built:            | 1999                                                              | Abv Sqft:         | 1,929 | Baths:        | 3.5 (3 1) |
| <u>nformation</u> |                                                                   | Low Sqft:         |       | Style:        | 2 Storey  |
| Sz Ar:            | 4,477 sqft                                                        | Ttl Sqft:         | 1,929 |               |           |
| Shape:            |                                                                   |                   |       | Parking       |           |
|                   |                                                                   |                   |       | Ttl Park:     | 4         |
|                   |                                                                   |                   |       | Garage Sz:    | 2         |
| ess:              |                                                                   |                   |       | 5             |           |
| eat:              | City Lot,Lawn,Landscaped,Level,Many Trees,Private,Rectangular Lot |                   |       |               |           |
| Feat:             | Double Garage A                                                   | Attached          |       |               |           |

Utilities and Features

| Roof: Asphalt Shingle                        |              |                                                                                                                                                                                                                                                                                      |                             | Construction:<br>Brick,Vinyl Siding,Wood Frame          |                   |  |  |  |
|----------------------------------------------|--------------|--------------------------------------------------------------------------------------------------------------------------------------------------------------------------------------------------------------------------------------------------------------------------------------|-----------------------------|---------------------------------------------------------|-------------------|--|--|--|
| Heating: Fireplace(s),Forced Air,See Remarks |              |                                                                                                                                                                                                                                                                                      |                             |                                                         |                   |  |  |  |
| Sewer:                                       |              |                                                                                                                                                                                                                                                                                      | Flooring:                   | Flooring:                                               |                   |  |  |  |
| Ext Feat:                                    | Private Yard |                                                                                                                                                                                                                                                                                      | Carpet,Ceramic Tile,Har     | Carpet,Ceramic Tile,Hardwood,See<br>Remarks,Vinyl Plank |                   |  |  |  |
|                                              |              |                                                                                                                                                                                                                                                                                      | Remarks, Vinyl Plank        |                                                         |                   |  |  |  |
|                                              |              |                                                                                                                                                                                                                                                                                      | Water Source:<br>Fnd/Bsmt:  |                                                         |                   |  |  |  |
|                                              |              |                                                                                                                                                                                                                                                                                      |                             |                                                         |                   |  |  |  |
|                                              |              |                                                                                                                                                                                                                                                                                      | Poured Concrete             | Poured Concrete                                         |                   |  |  |  |
| Kitchen Appl:<br>Int Feat:<br>Utilities:     |              | Dishwasher,Dryer,Electric Stove,Garage Control(s),Humidifier,Microwave Hood Fan,Range Hood,Refrigerator,See Remarks,Washer,Window Coverings<br>Breakfast Bar,Closet Organizers,Elevator,French Door,High Ceilings,Kitchen Island,Pantry,See Remarks,Vaulted Ceiling(s),Vinyl Windows |                             |                                                         |                   |  |  |  |
| otinties.                                    |              |                                                                                                                                                                                                                                                                                      | Room Information            |                                                         |                   |  |  |  |
| Room                                         | Level        | Dimensions                                                                                                                                                                                                                                                                           | Room                        | Level                                                   | <u>Dimensions</u> |  |  |  |
| Living Room                                  | Main         | 14`0" x 14`0"                                                                                                                                                                                                                                                                        | Kitchen                     | Main                                                    | 11`2" x 14`1"     |  |  |  |
| Breakfast Noo                                | ok Main      | 10`11" x 6`11"                                                                                                                                                                                                                                                                       | Library                     | Main                                                    | 11`6" x 8`10"     |  |  |  |
| <b>F</b>                                     | Main         | 6`10" x 5`7"                                                                                                                                                                                                                                                                         | 2pc Bathroom                | Main                                                    | 4`1" x 5`3"       |  |  |  |
| Fover                                        | Main         |                                                                                                                                                                                                                                                                                      |                             |                                                         |                   |  |  |  |
| Foyer<br>Bedroom - Pri                       |              | 17`2" x 11`10"                                                                                                                                                                                                                                                                       | •                           | Second                                                  | 12`6" x 8`3"      |  |  |  |
| Foyer<br>Bedroom - Pri<br>Bedroom            |              | 17`2" x 11`10"<br>12`7" x 10`1"                                                                                                                                                                                                                                                      | 4pc Ensuite bath<br>Bedroom |                                                         |                   |  |  |  |

| Bonus Room<br>Bedroom<br>Game Room<br>Furnace/Utility Room | Second<br>Lower<br>Lower<br>Lower                                                                                                                                                                                                                                                                                                                                                                                                                                                                                                                                                                                                                                                                                                                                                                                                                                                                                                                                                                                                                                                                                                                                                                                                                                                                                                                                                                                                                                                                                                                                                                                                                                                                                                                                                                                                                                                                                                                                                                                                                                                                                               | 16`10" x 13`6"<br>11`5" x 7`11"<br>17`9" x 17`7"<br>21`8" x 7`6" | 3pc Bathroom<br>Bedroom<br>Laundry | Lower<br>Lower<br>Basement | 8`1" x 4`11"<br>12`1" x 9`9"<br>0`0" x 0`0" |  |  |  |
|------------------------------------------------------------|---------------------------------------------------------------------------------------------------------------------------------------------------------------------------------------------------------------------------------------------------------------------------------------------------------------------------------------------------------------------------------------------------------------------------------------------------------------------------------------------------------------------------------------------------------------------------------------------------------------------------------------------------------------------------------------------------------------------------------------------------------------------------------------------------------------------------------------------------------------------------------------------------------------------------------------------------------------------------------------------------------------------------------------------------------------------------------------------------------------------------------------------------------------------------------------------------------------------------------------------------------------------------------------------------------------------------------------------------------------------------------------------------------------------------------------------------------------------------------------------------------------------------------------------------------------------------------------------------------------------------------------------------------------------------------------------------------------------------------------------------------------------------------------------------------------------------------------------------------------------------------------------------------------------------------------------------------------------------------------------------------------------------------------------------------------------------------------------------------------------------------|------------------------------------------------------------------|------------------------------------|----------------------------|---------------------------------------------|--|--|--|
|                                                            |                                                                                                                                                                                                                                                                                                                                                                                                                                                                                                                                                                                                                                                                                                                                                                                                                                                                                                                                                                                                                                                                                                                                                                                                                                                                                                                                                                                                                                                                                                                                                                                                                                                                                                                                                                                                                                                                                                                                                                                                                                                                                                                                 |                                                                  | Legal/Tax/Financial                |                            |                                             |  |  |  |
| Title:<br>Fee Simple<br>Legal Desc:                        | 9813000                                                                                                                                                                                                                                                                                                                                                                                                                                                                                                                                                                                                                                                                                                                                                                                                                                                                                                                                                                                                                                                                                                                                                                                                                                                                                                                                                                                                                                                                                                                                                                                                                                                                                                                                                                                                                                                                                                                                                                                                                                                                                                                         | Zoning:<br><b>R-CG</b>                                           |                                    |                            |                                             |  |  |  |
| 2030: 2000:                                                |                                                                                                                                                                                                                                                                                                                                                                                                                                                                                                                                                                                                                                                                                                                                                                                                                                                                                                                                                                                                                                                                                                                                                                                                                                                                                                                                                                                                                                                                                                                                                                                                                                                                                                                                                                                                                                                                                                                                                                                                                                                                                                                                 |                                                                  | Remarks                            |                            |                                             |  |  |  |
| Pub Rmks:<br>Inclusions:                                   | Charming 5-Bedroom Detached Home with Legal Suite in Citadel! Discover this beautifully maintained, fully developed 5-bedroom, 3.5-bathroom detached home, offering over 2,650 square feet of living space, a double attached garage, and a LEGAL SUITE (in process) in the highly desirable community of Citadel. The main level features an open floor plan with soaring 9-foot ceilings and large windows that flood the space with natural light. The cozy family room, complete with a gas fireplace and elegant hardwood flooring, offers the perfect spot for relaxation. The layout also includes a spacious dining or study room and a modern kitchen with contemporary shaker-style cabinets, a large center island with granite countertops, and upgraded stainless steel appliances. The extended dining area is ideal for entertaining, and the adjacent sun-soaked patio opens to a private, beautifully landscaped backyard. The upper level boasts a large bonus room with vaulted ceilings, a luxurious master suite with a walk-in closet and 4-piece ensuite, plus two additional well-sized bedrooms and a 4-piece bath. The professionally finished lower level, with its own private entrance, includes a 2-bedroom legal suite. This suite features a well-designed kitchen, a large recreation room, two bright bedrooms, and a full 3-piece bathroom. Both the main home and the suite have separate laundry facilities, adding convenience and versatility. Recent upgrades include a brand-new legal basement suite and newer roof shingles. The fully fenced, spacious backyard features a large deck and well-kept landscaping, perfect for outdoor gatherings. With rental income potential from the lower suite (estimated at \$1,500 per month), this property offers both luxury and investment value. Ideally located within walking distance to schools, shopping, recreational facilities, bus stops, and the LRT station, with easy access to major roadways, this home offers unparalleled convenience and comfort. For more details, view additional pictures and virtual tour links. Fr |                                                                  |                                    |                            |                                             |  |  |  |