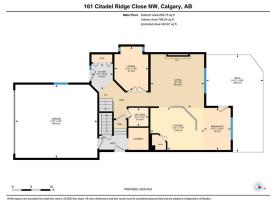

| eral Informatior  | <u>1</u>                                                          |                   |       | DOM           |           |
|-------------------|-------------------------------------------------------------------|-------------------|-------|---------------|-----------|
| Туре:             | Residential                                                       |                   |       | 5             |           |
| Туре:             | Detached                                                          |                   |       | <u>Layout</u> |           |
| Town:             | Calgary                                                           | Finished Floor Ar | ea    | Beds:         | 5 (3 2 )  |
| Built:            | 1999                                                              | Abv Sqft:         | 1,929 | Baths:        | 3.5 (3 1) |
| <u>nformation</u> |                                                                   | Low Sqft:         |       | Style:        | 2 Storey  |
| Sz Ar:            | 4,477 sqft                                                        | Ttl Sqft:         | 1,929 |               |           |
| Shape:            |                                                                   |                   |       | Parking       |           |
|                   |                                                                   |                   |       | Ttl Park:     | 4         |
|                   |                                                                   |                   |       | Garage Sz:    | 2         |
| ess:              |                                                                   |                   |       | 5             |           |
| eat:              | City Lot,Lawn,Landscaped,Level,Many Trees,Private,Rectangular Lot |                   |       |               |           |
| Feat:             | Double Garage A                                                   | Attached          |       |               |           |

Utilities and Features

| Roof: Asphalt Shingle                        |              |                                                                                                                                                                                                                                                                                      |                             | Construction:<br>Brick,Vinyl Siding,Wood Frame          |                   |  |  |  |
|----------------------------------------------|--------------|--------------------------------------------------------------------------------------------------------------------------------------------------------------------------------------------------------------------------------------------------------------------------------------|-----------------------------|---------------------------------------------------------|-------------------|--|--|--|
| Heating: Fireplace(s),Forced Air,See Remarks |              |                                                                                                                                                                                                                                                                                      |                             |                                                         |                   |  |  |  |
| Sewer:                                       |              |                                                                                                                                                                                                                                                                                      | Flooring:                   | Flooring:                                               |                   |  |  |  |
| Ext Feat:                                    | Private Yard |                                                                                                                                                                                                                                                                                      | Carpet,Ceramic Tile,Har     | Carpet,Ceramic Tile,Hardwood,See<br>Remarks,Vinyl Plank |                   |  |  |  |
|                                              |              |                                                                                                                                                                                                                                                                                      | Remarks, Vinyl Plank        |                                                         |                   |  |  |  |
|                                              |              |                                                                                                                                                                                                                                                                                      | Water Source:<br>Fnd/Bsmt:  |                                                         |                   |  |  |  |
|                                              |              |                                                                                                                                                                                                                                                                                      |                             |                                                         |                   |  |  |  |
|                                              |              |                                                                                                                                                                                                                                                                                      | Poured Concrete             | Poured Concrete                                         |                   |  |  |  |
| Kitchen Appl:<br>Int Feat:<br>Utilities:     |              | Dishwasher,Dryer,Electric Stove,Garage Control(s),Humidifier,Microwave Hood Fan,Range Hood,Refrigerator,See Remarks,Washer,Window Coverings<br>Breakfast Bar,Closet Organizers,Elevator,French Door,High Ceilings,Kitchen Island,Pantry,See Remarks,Vaulted Ceiling(s),Vinyl Windows |                             |                                                         |                   |  |  |  |
| otinties.                                    |              |                                                                                                                                                                                                                                                                                      | Room Information            |                                                         |                   |  |  |  |
| Room                                         | Level        | Dimensions                                                                                                                                                                                                                                                                           | Room                        | Level                                                   | <u>Dimensions</u> |  |  |  |
| Living Room                                  | Main         | 14`0" x 14`0"                                                                                                                                                                                                                                                                        | Kitchen                     | Main                                                    | 11`2" x 14`1"     |  |  |  |
| Breakfast Noo                                | ok Main      | 10`11" x 6`11"                                                                                                                                                                                                                                                                       | Library                     | Main                                                    | 11`6" x 8`10"     |  |  |  |
| <b>F</b>                                     | Main         | 6`10" x 5`7"                                                                                                                                                                                                                                                                         | 2pc Bathroom                | Main                                                    | 4`1" x 5`3"       |  |  |  |
| Fover                                        | Main         |                                                                                                                                                                                                                                                                                      |                             |                                                         |                   |  |  |  |
| Foyer<br>Bedroom - Pri                       |              | 17`2" x 11`10"                                                                                                                                                                                                                                                                       | •                           | Second                                                  | 12`6" x 8`3"      |  |  |  |
| Foyer<br>Bedroom - Pri<br>Bedroom            |              | 17`2" x 11`10"<br>12`7" x 10`1"                                                                                                                                                                                                                                                      | 4pc Ensuite bath<br>Bedroom |                                                         |                   |  |  |  |

| Bonus Room<br>Bedroom<br>Game Room<br>Furnace/Utility Room | Second<br>Lower<br>Lower<br>Lower                                                                                                                                                                                                                                                                                                                                                                                                                                                                                                                                                                                                                                                                                                                                                                                                                                                                                                                                                                                                                                                                                                                                                                                                                                                                                                                                                                                                                                                                                                                                                                                                                                                                                                                                                                                                                                                                                                                                                                                                                                                                                               | 16`10" x 13`6"<br>11`5" x 7`11"<br>17`9" x 17`7"<br>21`8" x 7`6" | 3pc Bathroom<br>Bedroom<br>Laundry | Lower<br>Lower<br>Basement | 8`1" x 4`11"<br>12`1" x 9`9"<br>0`0" x 0`0" |  |  |  |
|------------------------------------------------------------|---------------------------------------------------------------------------------------------------------------------------------------------------------------------------------------------------------------------------------------------------------------------------------------------------------------------------------------------------------------------------------------------------------------------------------------------------------------------------------------------------------------------------------------------------------------------------------------------------------------------------------------------------------------------------------------------------------------------------------------------------------------------------------------------------------------------------------------------------------------------------------------------------------------------------------------------------------------------------------------------------------------------------------------------------------------------------------------------------------------------------------------------------------------------------------------------------------------------------------------------------------------------------------------------------------------------------------------------------------------------------------------------------------------------------------------------------------------------------------------------------------------------------------------------------------------------------------------------------------------------------------------------------------------------------------------------------------------------------------------------------------------------------------------------------------------------------------------------------------------------------------------------------------------------------------------------------------------------------------------------------------------------------------------------------------------------------------------------------------------------------------|------------------------------------------------------------------|------------------------------------|----------------------------|---------------------------------------------|--|--|--|
|                                                            |                                                                                                                                                                                                                                                                                                                                                                                                                                                                                                                                                                                                                                                                                                                                                                                                                                                                                                                                                                                                                                                                                                                                                                                                                                                                                                                                                                                                                                                                                                                                                                                                                                                                                                                                                                                                                                                                                                                                                                                                                                                                                                                                 |                                                                  | Legal/Tax/Financial                |                            |                                             |  |  |  |
| Title:<br>Fee Simple<br>Legal Desc:                        | 9813000                                                                                                                                                                                                                                                                                                                                                                                                                                                                                                                                                                                                                                                                                                                                                                                                                                                                                                                                                                                                                                                                                                                                                                                                                                                                                                                                                                                                                                                                                                                                                                                                                                                                                                                                                                                                                                                                                                                                                                                                                                                                                                                         | Zoning:<br><b>R-CG</b>                                           |                                    |                            |                                             |  |  |  |
| 2030: 2000:                                                |                                                                                                                                                                                                                                                                                                                                                                                                                                                                                                                                                                                                                                                                                                                                                                                                                                                                                                                                                                                                                                                                                                                                                                                                                                                                                                                                                                                                                                                                                                                                                                                                                                                                                                                                                                                                                                                                                                                                                                                                                                                                                                                                 |                                                                  | Remarks                            |                            |                                             |  |  |  |
| Pub Rmks:<br>Inclusions:                                   | Charming 5-Bedroom Detached Home with Legal Suite in Citadel! Discover this beautifully maintained, fully developed 5-bedroom, 3.5-bathroom detached home, offering over 2,650 square feet of living space, a double attached garage, and a LEGAL SUITE (in process) in the highly desirable community of Citadel. The main level features an open floor plan with soaring 9-foot ceilings and large windows that flood the space with natural light. The cozy family room, complete with a gas fireplace and elegant hardwood flooring, offers the perfect spot for relaxation. The layout also includes a spacious dining or study room and a modern kitchen with contemporary shaker-style cabinets, a large center island with granite countertops, and upgraded stainless steel appliances. The extended dining area is ideal for entertaining, and the adjacent sun-soaked patio opens to a private, beautifully landscaped backyard. The upper level boasts a large bonus room with vaulted ceilings, a luxurious master suite with a walk-in closet and 4-piece ensuite, plus two additional well-sized bedrooms and a 4-piece bath. The professionally finished lower level, with its own private entrance, includes a 2-bedroom legal suite. This suite features a well-designed kitchen, a large recreation room, two bright bedrooms, and a full 3-piece bathroom. Both the main home and the suite have separate laundry facilities, adding convenience and versatility. Recent upgrades include a brand-new legal basement suite and newer roof shingles. The fully fenced, spacious backyard features a large deck and well-kept landscaping, perfect for outdoor gatherings. With rental income potential from the lower suite (estimated at \$1,500 per month), this property offers both luxury and investment value. Ideally located within walking distance to schools, shopping, recreational facilities, bus stops, and the LRT station, with easy access to major roadways, this home offers unparalleled convenience and comfort. For more details, view additional pictures and virtual tour links. Fr |                                                                  |                                    |                            |                                             |  |  |  |