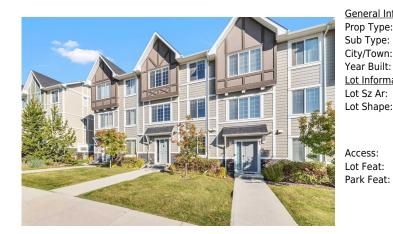

## 81 NOLANLAKE Cove, Calgary T3R 0Z7

| MLS®#:  | A2175137 | Area:   | Nolan Hill | Listing          | 10/25/24 | List Price: <b>\$559,900</b> |
|---------|----------|---------|------------|------------------|----------|------------------------------|
| Status: | Active   | County: | Calgary    | Date:<br>Change: | None     | Association: Fort McMurray   |

| al Information   | <u>l</u>      |                    |           | DOM           |           |
|------------------|---------------|--------------------|-----------|---------------|-----------|
| ype:             | Residential   |                    |           | 4             |           |
| ype:             | Row/Townhouse |                    |           | <u>Layout</u> |           |
| own:             | Calgary       | Finished Floor Are | <u>ea</u> | Beds:         | 3 (3 )    |
| Built:           | 2015          | Abv Sqft:          | 1,745     | Baths:        | 2.5 (2 1) |
| <u>formation</u> |               | Low Sqft:          |           | Style:        | 3 Storey  |
| Ar:              | 850 sqft      | Ttl Sqft:          | 1,745     |               |           |
| ape:             |               |                    |           | Parking       |           |
|                  |               |                    |           | Ttl Park:     | 2         |
|                  |               |                    |           | Garage Sz:    | 2         |
| S:               |               |                    |           | 5             |           |
|                  |               |                    |           |               |           |