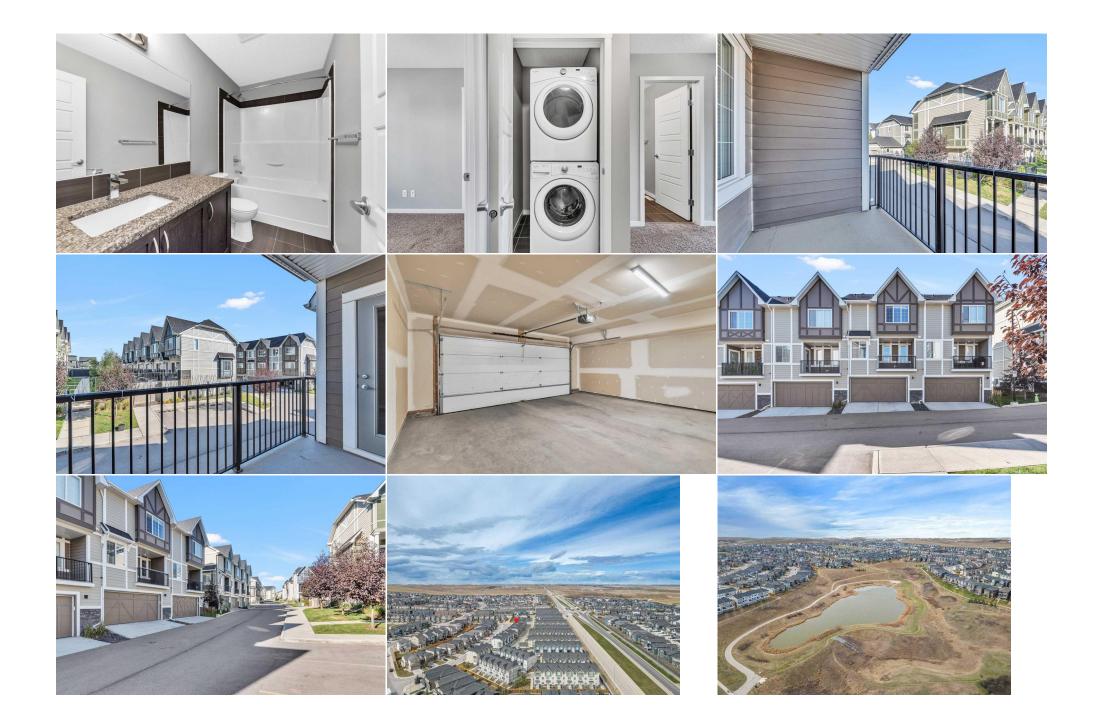

Front Yard,Lawn,Landscaped,Street Lighting,Rectangular Lot Double Garage Attached,Garage Door Opener,Garage Faces Rear,Insulated,Oversized,See Remarks

Utilities and Features

| Roof:                                                                           | Asphalt Shingle                                                                |                                                                    | Construction:                                                                                                                                       |                                                             |                                                            |  |
|---------------------------------------------------------------------------------|--------------------------------------------------------------------------------|--------------------------------------------------------------------|-----------------------------------------------------------------------------------------------------------------------------------------------------|-------------------------------------------------------------|------------------------------------------------------------|--|
| Heating:                                                                        | High Efficiency, Forced Air                                                    | Cement Fiber Board,Composite                                       |                                                                                                                                                     |                                                             |                                                            |  |
| Sewer:                                                                          |                                                                                |                                                                    | Siding,Stone,Wood Frame                                                                                                                             |                                                             |                                                            |  |
| Ext Feat: Balcony,BBQ gas line                                                  |                                                                                | Flooring:                                                          |                                                                                                                                                     |                                                             |                                                            |  |
|                                                                                 |                                                                                |                                                                    | Carpet, Ceramic Tile, Laminate                                                                                                                      |                                                             |                                                            |  |
|                                                                                 |                                                                                |                                                                    | Water Source:                                                                                                                                       |                                                             |                                                            |  |
|                                                                                 |                                                                                |                                                                    | Fnd/Bsmt:                                                                                                                                           | Fnd/Bsmt:                                                   |                                                            |  |
|                                                                                 |                                                                                |                                                                    | Poured Concrete                                                                                                                                     |                                                             |                                                            |  |
| •                                                                               |                                                                                |                                                                    | wave Hood Fan,Refrigerator,Washer,Window Coverings<br>al Home,No Smoking Home,Open Floorplan,Pantry,Quartz Counters,Vinyl Windows,Walk-In Closet(s) |                                                             |                                                            |  |
| Int Feat:                                                                       |                                                                                | -                                                                  | ÷                                                                                                                                                   | ÷                                                           | inters,Vinyl Windows,Walk-In Closet(s                      |  |
| ••                                                                              |                                                                                | -                                                                  | ÷                                                                                                                                                   | ÷                                                           | Inters,Vinyl Windows,Walk-In Closet(s                      |  |
| Int Feat:<br>Utilities:                                                         |                                                                                | -                                                                  | al Home,No Smoking Home,Open Flo                                                                                                                    | ÷                                                           | Inters,Vinyl Windows,Walk-In Closet(s)                     |  |
| nt Feat:<br>Jtilities:<br>Room                                                  | Closet Organizers,Do                                                           | ouble Vanity,Kitchen Island,No Anim                                | al Home,No Smoking Home,Open Flo<br>Room Information                                                                                                | orplan,Pantry,Quartz Cou                                    |                                                            |  |
| Int Feat:<br>Utilities:<br>Room<br>Living Room                                  | Closet Organizers,Do<br>Level<br>Main                                          | buble Vanity,Kitchen Island,No Anim<br>Dimensions                  | al Home,No Smoking Home,Open Flo<br>Room Information<br><u>Room</u>                                                                                 | orplan,Pantry,Quartz Cou<br>Level                           | Dimensions                                                 |  |
| nt Feat:<br>Jtilities:<br>Room<br>Living Room<br>Dining Room                    | Closet Organizers,Do<br>Level<br>Main<br>Main                                  | Duble Vanity,Kitchen Island,No Anim<br>Dimensions<br>16`3" x 12`5" | al Home,No Smoking Home,Open Flo<br>Room Information<br>Room<br>Kitchen                                                                             | orplan,Pantry,Quartz Cou<br>Level<br>Main                   | <u>Dimensions</u><br>10`11" x 9`1"                         |  |
| Int Feat:<br>Utilities:<br>Room<br>Living Room<br>Dining Room<br>Bedroom - Prin | Closet Organizers,Do<br>Level<br>Main<br>Main                                  | Dimensions<br>16`3" x 12`5"<br>8`10" x 9`6"                        | al Home,No Smoking Home,Open Flo<br>Room Information<br>Room<br>Kitchen<br>Den                                                                      | orplan,Pantry,Quartz Cou<br>Level<br>Main<br>Lower          | Dimensions<br>10`11" x 9`1"<br>8`9" x 7`8"                 |  |
| Int Feat:                                                                       | Closet Organizers,Do<br>Level<br>Main<br>Main<br>imary Upper<br>Upper<br>Upper | Dimensions<br>16`3" x 12`5"<br>8`10" x 9`6"<br>11`10" x 11`7"      | al Home,No Smoking Home,Open Flo<br>Room Information<br>Room<br>Kitchen<br>Den<br>Bedroom                                                           | orplan,Pantry,Quartz Cou<br>Level<br>Main<br>Lower<br>Upper | Dimensions<br>10`11" x 9`1"<br>8`9" x 7`8"<br>10`5" x 9`5" |  |

|             | Lower                                                                                                                               | 8`7" x 5`7"                                                                                                                                                                                                           | Walk-In Closet<br>Legal/Tax/Financial                                                                                                                                                            | Upper                                                                                                                                                       | 8`1" x 5`6"                                                                                                                                                                                                                                                                                                                                     |
|-------------|-------------------------------------------------------------------------------------------------------------------------------------|-----------------------------------------------------------------------------------------------------------------------------------------------------------------------------------------------------------------------|--------------------------------------------------------------------------------------------------------------------------------------------------------------------------------------------------|-------------------------------------------------------------------------------------------------------------------------------------------------------------|-------------------------------------------------------------------------------------------------------------------------------------------------------------------------------------------------------------------------------------------------------------------------------------------------------------------------------------------------|
|             |                                                                                                                                     |                                                                                                                                                                                                                       | Legarrantinancial                                                                                                                                                                                |                                                                                                                                                             |                                                                                                                                                                                                                                                                                                                                                 |
| Condo Fee:  |                                                                                                                                     | Title:                                                                                                                                                                                                                |                                                                                                                                                                                                  | Zoning:                                                                                                                                                     |                                                                                                                                                                                                                                                                                                                                                 |
| \$284       |                                                                                                                                     | Fee Simple<br>Fee Freg:                                                                                                                                                                                               |                                                                                                                                                                                                  | M-1 d100                                                                                                                                                    |                                                                                                                                                                                                                                                                                                                                                 |
|             |                                                                                                                                     | Monthly                                                                                                                                                                                                               |                                                                                                                                                                                                  |                                                                                                                                                             |                                                                                                                                                                                                                                                                                                                                                 |
| Legal Desc: | 1611365                                                                                                                             | Tientiny                                                                                                                                                                                                              |                                                                                                                                                                                                  |                                                                                                                                                             |                                                                                                                                                                                                                                                                                                                                                 |
| 5           |                                                                                                                                     |                                                                                                                                                                                                                       | Remarks                                                                                                                                                                                          |                                                                                                                                                             |                                                                                                                                                                                                                                                                                                                                                 |
| Pub Rmks:   | bedrooms, a den, and a<br>or desire a quiet area f<br>parking right in front o<br>quartz countertops in f<br>plenty of cupboards sp | a spacious 1,745 sq. ft. of living<br>for reading and studying. The p<br>of the unit. Inside, you'll find a w<br>both the kitchen and bathrooms<br>bace, a good size stand-up pant<br>entertaining, with contemporary | area, this home combines comfort,<br>roperty includes an oversized doubl<br>rell-designed open-concept floor pla<br>. The kitchen is stylishly appointed<br>y, stylish neutral subway tile backs | modern living, and ample s<br>e attached garage, with visi<br>an boasts 9-foot ceilings, bra<br>with upgraded cabinetry, so<br>plash, and Whirlpool stainle | ht-after community of Nolan Hill. Offering 3<br>pace. The den is perfect for working from home<br>tor parking steps away at the rear, and street<br>and new carpets, freshly painted throughout,<br>aft-close drawers, a massive quartz island with<br>ss steel appliances. The main floor is bright<br>area, dining room, kitchen, and 2-piece |