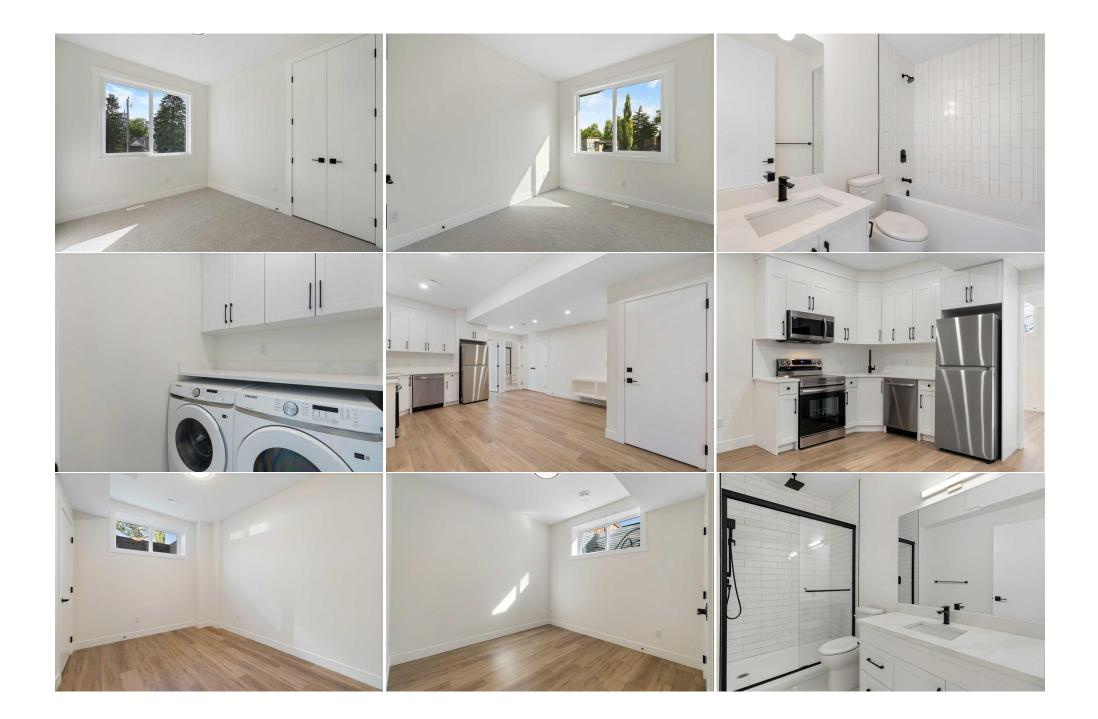

| eneral Information    | <u>1</u>                                       |                   |        | DOM        |                       |  |  |
|-----------------------|------------------------------------------------|-------------------|--------|------------|-----------------------|--|--|
| ор Туре:              | Residential                                    |                   |        | 28         |                       |  |  |
| ib Type:              | Semi Detached                                  | (Half             | Layout |            |                       |  |  |
| 21                    | Duplex)                                        | Finished Floor Ar | ea     | Beds:      | 5 (3 2 )              |  |  |
| ty/Town:              | Calgary                                        | Abv Sqft:         | 1,799  | Baths:     | 3.5 (3 1)             |  |  |
| ear Built:            | 2024                                           | Low Sqft:         |        | Style:     | 2 Storey,Side by Side |  |  |
| <u>ot Information</u> |                                                | Ttl Sqft:         | 1,799  |            |                       |  |  |
| ot Sz Ar:             | 2,760 sqft                                     |                   |        | Parking    |                       |  |  |
| ot Shape:             |                                                |                   |        | Ttl Park:  | 2                     |  |  |
|                       |                                                |                   |        | Garage Sz: | 2                     |  |  |
| ccess:                |                                                |                   |        |            |                       |  |  |
| ot Feat:              | Back Lane,Back Yard,Front Yard,Rectangular Lot |                   |        |            |                       |  |  |
| ark Feat:             | Double Garage Detached                         |                   |        |            |                       |  |  |

Utilities and Features

| Roof:                                              | Asphalt Shingle                                        |                                                                                                                                                   | Construction:                              |                       |                                                |  |  |  |  |
|----------------------------------------------------|--------------------------------------------------------|---------------------------------------------------------------------------------------------------------------------------------------------------|--------------------------------------------|-----------------------|------------------------------------------------|--|--|--|--|
| Heating: Forced Air, Natural Gas                   |                                                        |                                                                                                                                                   | Stucco,Wood Frame                          |                       |                                                |  |  |  |  |
| Sewer:                                             |                                                        |                                                                                                                                                   |                                            |                       |                                                |  |  |  |  |
| Ext Feat:                                          | Private Yard                                           |                                                                                                                                                   | Carpet, Hardwood, Tile, Vinyl Plank        |                       |                                                |  |  |  |  |
|                                                    |                                                        | Water Source:                                                                                                                                     |                                            |                       |                                                |  |  |  |  |
|                                                    |                                                        |                                                                                                                                                   | Fnd/Bsmt:                                  |                       |                                                |  |  |  |  |
|                                                    |                                                        | Poured Concrete<br>Built-In Gas Range,Built-In Oven,Dishwasher,Dryer,Garage Control(s),Microwave,Range Hood,Refrigerator,See Remarks,Washer       |                                            |                       |                                                |  |  |  |  |
| Kitchen Appl:                                      | Built-In Gas Range.                                    |                                                                                                                                                   |                                            |                       |                                                |  |  |  |  |
| Int Feat:                                          |                                                        | Built-in Features,High Ceilings,Kitchen Island,Open Floorplan,Quartz Counters,See Remarks,Separate Entrance,Tray Ceiling(s),Vinyl Windows,Walk-In |                                            |                       |                                                |  |  |  |  |
| Closet(s),Wired for                                |                                                        |                                                                                                                                                   |                                            |                       |                                                |  |  |  |  |
|                                                    |                                                        |                                                                                                                                                   |                                            |                       |                                                |  |  |  |  |
| Utilities:                                         |                                                        | Sound                                                                                                                                             |                                            |                       |                                                |  |  |  |  |
| Utilities:                                         |                                                        | Jound                                                                                                                                             | Room Information                           |                       |                                                |  |  |  |  |
| Utilities:<br>                                     | Level                                                  | Dimensions                                                                                                                                        | Room Information                           | Level                 | <u>Dimensions</u>                              |  |  |  |  |
|                                                    | Level                                                  |                                                                                                                                                   |                                            | <u>Level</u><br>Main  | <u>Dimensions</u><br>14`10" x 16`5"            |  |  |  |  |
| Room                                               | <u>Level</u><br>Main                                   | Dimensions                                                                                                                                        | Room                                       |                       |                                                |  |  |  |  |
| <u>Room</u><br>Dining Room                         | <u>Level</u><br>Main<br>Main                           | <u>Dimensions</u><br>12`6" x 10`6"                                                                                                                | <u>Room</u><br>Kitchen                     | Main                  | 14`10" x 16`5"                                 |  |  |  |  |
| <u>Room</u><br>Dining Room<br>Living Room          | Level<br>Main<br>Main<br>imary Upper                   | Dimensions<br>12`6" x 10`6"<br>12`10" x 14`11"                                                                                                    | Room<br>Kitchen<br>2pc Bathroom            | Main<br>Main<br>Upper | 14`10" x 16`5"<br>5`7" x 4`11"                 |  |  |  |  |
| Room<br>Dining Room<br>Living Room<br>Bedroom - Pr | Level<br>Main<br>Main<br>imary Upper<br>Upper<br>Upper | Dimensions<br>12`6" x 10`6"<br>12`10" x 14`11"<br>12`2" x 18`8"                                                                                   | Room<br>Kitchen<br>2pc Bathroom<br>Bedroom | Main<br>Main          | 14`10" x 16`5"<br>5`7" x 4`11"<br>9`5" x 12`5" |  |  |  |  |

| Bedroom<br>3pc Bathroom                         | Basement<br>Basement | 9`1" x 11`3"<br>5`11" x 9`9" | Bedroom             | Basement | 11`11" x 9`10" |  |  |  |
|-------------------------------------------------|----------------------|------------------------------|---------------------|----------|----------------|--|--|--|
| Spe Bathoom                                     | Dusement             | 511 × 55                     | Legal/Tax/Financial |          |                |  |  |  |
| Title:<br><b>Fee Simple</b>                     |                      | Zoning:<br><b>R-CG</b>       |                     |          |                |  |  |  |
| Legal Desc:                                     | 2411412              |                              | Remarks             |          |                |  |  |  |
| Pub Rmks:<br>Inclusions:<br>Property Listed By: |                      |                              |                     |          |                |  |  |  |