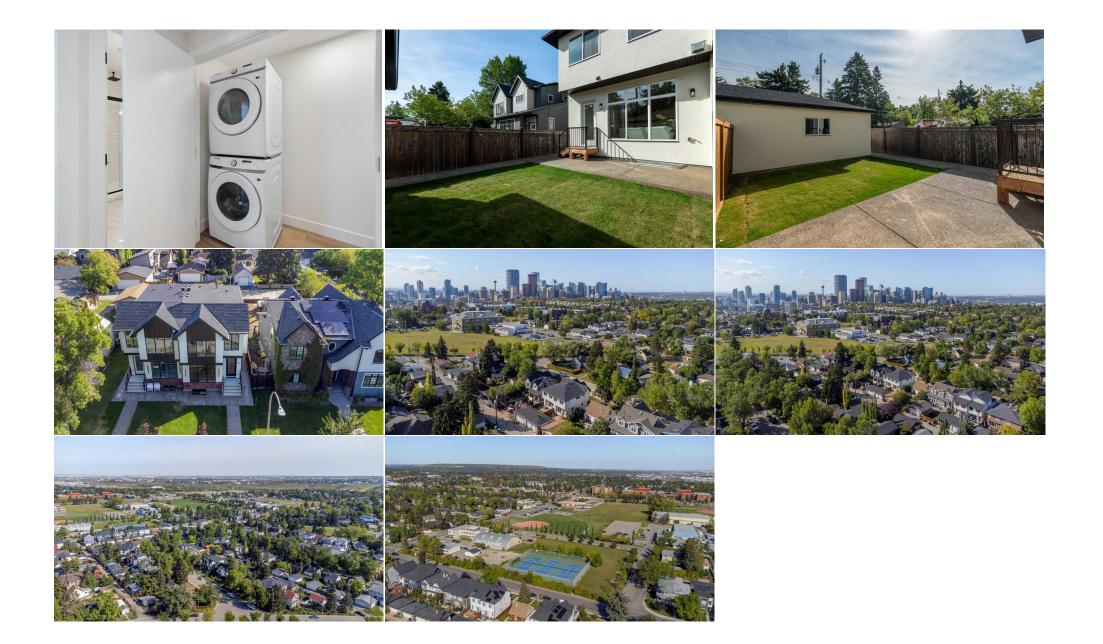

## 1112A REGENT Crescent, Calgary T2E 5J7

| MLS®#:  | A2175170 | Area:   | Renfrew | Listing<br>Date: | 10/24/24       | List Price: <b>\$999,900</b> |
|---------|----------|---------|---------|------------------|----------------|------------------------------|
| Status: | Active   | County: | Calgary | Change:          | -\$20k, 28-Oct | Association: Fort McMurray   |

| eneral Information    | <u>1</u>                                       |                   |        | DOM        |                       |  |  |
|-----------------------|------------------------------------------------|-------------------|--------|------------|-----------------------|--|--|
| ор Туре:              | Residential                                    |                   |        | 28         |                       |  |  |
| ib Type:              | Semi Detached                                  | (Half             | Layout |            |                       |  |  |
| 21                    | Duplex)                                        | Finished Floor Ar | ea     | Beds:      | 5 (3 2 )              |  |  |
| ty/Town:              | Calgary                                        | Abv Sqft:         | 1,799  | Baths:     | 3.5 (3 1)             |  |  |
| ear Built:            | 2024                                           | Low Sqft:         |        | Style:     | 2 Storey,Side by Side |  |  |
| <u>ot Information</u> |                                                | Ttl Sqft:         | 1,799  |            |                       |  |  |
| ot Sz Ar:             | 2,760 sqft                                     |                   |        | Parking    |                       |  |  |
| ot Shape:             |                                                |                   |        | Ttl Park:  | 2                     |  |  |
|                       |                                                |                   |        | Garage Sz: | 2                     |  |  |
| ccess:                |                                                |                   |        |            |                       |  |  |
| ot Feat:              | Back Lane,Back Yard,Front Yard,Rectangular Lot |                   |        |            |                       |  |  |
| ark Feat:             | Double Garage Detached                         |                   |        |            |                       |  |  |