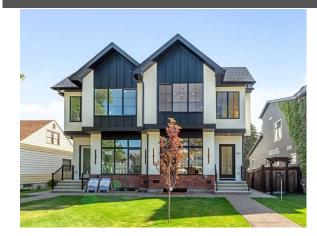

## 1112A REGENT Crescent, Calgary T2E 5J7

| MLS®#:  | A2175170 | Area:   | Renfrew | Listing<br>Date: | 10/24/24       | List Price: <b>\$999,900</b> |
|---------|----------|---------|---------|------------------|----------------|------------------------------|
| Status: | Active   | County: | Calgary | Change:          | -\$20k, 28-Oct | Association: Fort McMurray   |

| eneral Information    | <u>1</u>                                       |                   |        | DOM        |                       |  |  |
|-----------------------|------------------------------------------------|-------------------|--------|------------|-----------------------|--|--|
| ор Туре:              | Residential                                    |                   |        | 28         |                       |  |  |
| ib Type:              | Semi Detached                                  | (Half             | Layout |            |                       |  |  |
| 21                    | Duplex)                                        | Finished Floor Ar | ea     | Beds:      | 5 (3 2 )              |  |  |
| ty/Town:              | Calgary                                        | Abv Sqft:         | 1,799  | Baths:     | 3.5 (3 1)             |  |  |
| ear Built:            | 2024                                           | Low Sqft:         |        | Style:     | 2 Storey,Side by Side |  |  |
| <u>ot Information</u> |                                                | Ttl Sqft:         | 1,799  |            |                       |  |  |
| ot Sz Ar:             | 2,760 sqft                                     |                   |        | Parking    |                       |  |  |
| ot Shape:             |                                                |                   |        | Ttl Park:  | 2                     |  |  |
|                       |                                                |                   |        | Garage Sz: | 2                     |  |  |
| ccess:                |                                                |                   |        |            |                       |  |  |
| ot Feat:              | Back Lane,Back Yard,Front Yard,Rectangular Lot |                   |        |            |                       |  |  |
| ark Feat:             | Double Garage Detached                         |                   |        |            |                       |  |  |