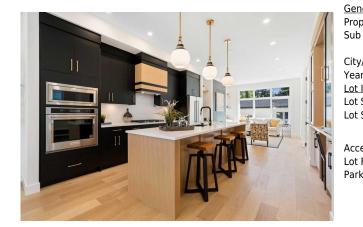

| eneral Information    | <u>1</u>                                       |                   |        | DOM        |                       |  |  |
|-----------------------|------------------------------------------------|-------------------|--------|------------|-----------------------|--|--|
| ор Туре:              | Residential                                    |                   |        | 28         |                       |  |  |
| ib Type:              | Semi Detached                                  | (Half             | Layout |            |                       |  |  |
| 21                    | Duplex)                                        | Finished Floor Ar | ea     | Beds:      | 5 (3 2 )              |  |  |
| ty/Town:              | Calgary                                        | Abv Sqft:         | 1,799  | Baths:     | 3.5 (3 1)             |  |  |
| ear Built:            | 2024                                           | Low Sqft:         |        | Style:     | 2 Storey,Side by Side |  |  |
| <u>ot Information</u> |                                                | Ttl Sqft:         | 1,799  |            |                       |  |  |
| ot Sz Ar:             | 2,760 sqft                                     |                   |        | Parking    |                       |  |  |
| ot Shape:             |                                                |                   |        | Ttl Park:  | 2                     |  |  |
|                       |                                                |                   |        | Garage Sz: | 2                     |  |  |
| ccess:                |                                                |                   |        |            |                       |  |  |
| ot Feat:              | Back Lane,Back Yard,Front Yard,Rectangular Lot |                   |        |            |                       |  |  |
| ark Feat:             | Double Garage Detached                         |                   |        |            |                       |  |  |

Utilities and Features

| Roof:                                              | Asphalt Shingle                                        |                                                                                                                                                   | Construction:                              |                       |                                                |  |  |  |  |
|----------------------------------------------------|--------------------------------------------------------|---------------------------------------------------------------------------------------------------------------------------------------------------|--------------------------------------------|-----------------------|------------------------------------------------|--|--|--|--|
| Heating: Forced Air, Natural Gas                   |                                                        |                                                                                                                                                   | Stucco,Wood Frame                          |                       |                                                |  |  |  |  |
| Sewer:                                             |                                                        |                                                                                                                                                   |                                            |                       |                                                |  |  |  |  |
| Ext Feat:                                          | Private Yard                                           |                                                                                                                                                   | Carpet, Hardwood, Tile, Vinyl Plank        |                       |                                                |  |  |  |  |
|                                                    |                                                        | Water Source:                                                                                                                                     |                                            |                       |                                                |  |  |  |  |
|                                                    |                                                        |                                                                                                                                                   | Fnd/Bsmt:                                  |                       |                                                |  |  |  |  |
|                                                    |                                                        | Poured Concrete<br>Built-In Gas Range,Built-In Oven,Dishwasher,Dryer,Garage Control(s),Microwave,Range Hood,Refrigerator,See Remarks,Washer       |                                            |                       |                                                |  |  |  |  |
| Kitchen Appl:                                      | Built-In Gas Range.                                    |                                                                                                                                                   |                                            |                       |                                                |  |  |  |  |
| Int Feat:                                          |                                                        | Built-in Features,High Ceilings,Kitchen Island,Open Floorplan,Quartz Counters,See Remarks,Separate Entrance,Tray Ceiling(s),Vinyl Windows,Walk-In |                                            |                       |                                                |  |  |  |  |
| Closet(s),Wired for                                |                                                        |                                                                                                                                                   |                                            |                       |                                                |  |  |  |  |
|                                                    |                                                        |                                                                                                                                                   |                                            |                       |                                                |  |  |  |  |
| Utilities:                                         |                                                        | Sound                                                                                                                                             |                                            |                       |                                                |  |  |  |  |
| Utilities:                                         |                                                        | Jound                                                                                                                                             | Room Information                           |                       |                                                |  |  |  |  |
| Utilities:<br>                                     | Level                                                  | Dimensions                                                                                                                                        | Room Information                           | Level                 | <u>Dimensions</u>                              |  |  |  |  |
|                                                    | Level                                                  |                                                                                                                                                   |                                            | <u>Level</u><br>Main  | <u>Dimensions</u><br>14`10" x 16`5"            |  |  |  |  |
| Room                                               | <u>Level</u><br>Main                                   | Dimensions                                                                                                                                        | Room                                       |                       |                                                |  |  |  |  |
| <u>Room</u><br>Dining Room                         | <u>Level</u><br>Main<br>Main                           | <u>Dimensions</u><br>12`6" x 10`6"                                                                                                                | <u>Room</u><br>Kitchen                     | Main                  | 14`10" x 16`5"                                 |  |  |  |  |
| <u>Room</u><br>Dining Room<br>Living Room          | Level<br>Main<br>Main<br>imary Upper                   | Dimensions<br>12`6" x 10`6"<br>12`10" x 14`11"                                                                                                    | Room<br>Kitchen<br>2pc Bathroom            | Main<br>Main<br>Upper | 14`10" x 16`5"<br>5`7" x 4`11"                 |  |  |  |  |
| Room<br>Dining Room<br>Living Room<br>Bedroom - Pr | Level<br>Main<br>Main<br>imary Upper<br>Upper<br>Upper | Dimensions<br>12`6" x 10`6"<br>12`10" x 14`11"<br>12`2" x 18`8"                                                                                   | Room<br>Kitchen<br>2pc Bathroom<br>Bedroom | Main<br>Main          | 14`10" x 16`5"<br>5`7" x 4`11"<br>9`5" x 12`5" |  |  |  |  |