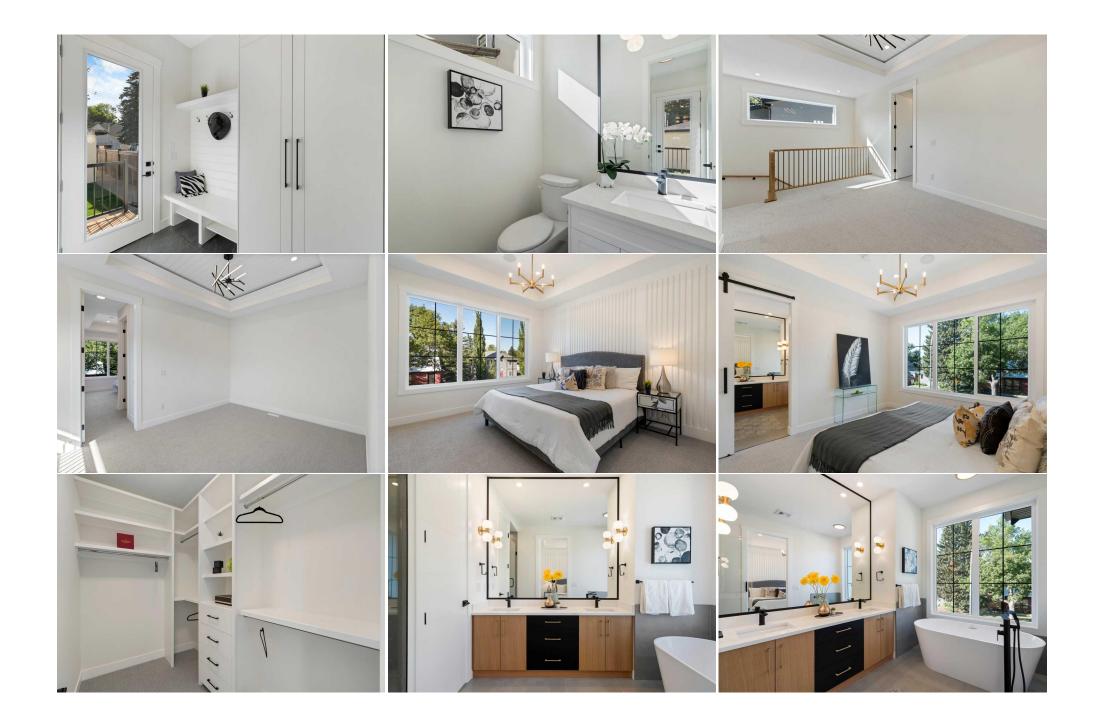

| eneral Information    | <u>1</u>                                       |                   |        | DOM        |                       |  |  |
|-----------------------|------------------------------------------------|-------------------|--------|------------|-----------------------|--|--|
| ор Туре:              | Residential                                    |                   |        | 28         |                       |  |  |
| ib Type:              | Semi Detached                                  | (Half             | Layout |            |                       |  |  |
| 21                    | Duplex)                                        | Finished Floor Ar | ea     | Beds:      | 5 (3 2 )              |  |  |
| ty/Town:              | Calgary                                        | Abv Sqft:         | 1,799  | Baths:     | 3.5 (3 1)             |  |  |
| ear Built:            | 2024                                           | Low Sqft:         |        | Style:     | 2 Storey,Side by Side |  |  |
| <u>ot Information</u> |                                                | Ttl Sqft:         | 1,799  |            |                       |  |  |
| ot Sz Ar:             | 2,760 sqft                                     |                   |        | Parking    |                       |  |  |
| ot Shape:             |                                                |                   |        | Ttl Park:  | 2                     |  |  |
|                       |                                                |                   |        | Garage Sz: | 2                     |  |  |
| ccess:                |                                                |                   |        |            |                       |  |  |
| ot Feat:              | Back Lane,Back Yard,Front Yard,Rectangular Lot |                   |        |            |                       |  |  |
| ark Feat:             | Double Garage Detached                         |                   |        |            |                       |  |  |

Utilities and Features

| Roof:                                              | Asphalt Shingle                                        |                                                                                                                                                   | Construction:                              |                       |                                                |  |  |  |  |
|----------------------------------------------------|--------------------------------------------------------|---------------------------------------------------------------------------------------------------------------------------------------------------|--------------------------------------------|-----------------------|------------------------------------------------|--|--|--|--|
| Heating: Forced Air, Natural Gas                   |                                                        |                                                                                                                                                   | Stucco,Wood Frame                          |                       |                                                |  |  |  |  |
| Sewer:                                             |                                                        |                                                                                                                                                   |                                            |                       |                                                |  |  |  |  |
| Ext Feat:                                          | Private Yard                                           |                                                                                                                                                   | Carpet, Hardwood, Tile, Vinyl Plank        |                       |                                                |  |  |  |  |
|                                                    |                                                        | Water Source:                                                                                                                                     |                                            |                       |                                                |  |  |  |  |
|                                                    |                                                        |                                                                                                                                                   | Fnd/Bsmt:                                  |                       |                                                |  |  |  |  |
|                                                    |                                                        | Poured Concrete<br>Built-In Gas Range,Built-In Oven,Dishwasher,Dryer,Garage Control(s),Microwave,Range Hood,Refrigerator,See Remarks,Washer       |                                            |                       |                                                |  |  |  |  |
| Kitchen Appl:                                      | Built-In Gas Range.                                    |                                                                                                                                                   |                                            |                       |                                                |  |  |  |  |
| Int Feat:                                          |                                                        | Built-in Features,High Ceilings,Kitchen Island,Open Floorplan,Quartz Counters,See Remarks,Separate Entrance,Tray Ceiling(s),Vinyl Windows,Walk-In |                                            |                       |                                                |  |  |  |  |
| Closet(s),Wired for                                |                                                        |                                                                                                                                                   |                                            |                       |                                                |  |  |  |  |
|                                                    |                                                        |                                                                                                                                                   |                                            |                       |                                                |  |  |  |  |
| Utilities:                                         |                                                        | Sound                                                                                                                                             |                                            |                       |                                                |  |  |  |  |
| Utilities:                                         |                                                        | Jound                                                                                                                                             | Room Information                           |                       |                                                |  |  |  |  |
| Utilities:<br>                                     | Level                                                  | Dimensions                                                                                                                                        | Room Information                           | Level                 | <u>Dimensions</u>                              |  |  |  |  |
|                                                    | Level                                                  |                                                                                                                                                   |                                            | <u>Level</u><br>Main  | <u>Dimensions</u><br>14`10" x 16`5"            |  |  |  |  |
| Room                                               | <u>Level</u><br>Main                                   | Dimensions                                                                                                                                        | Room                                       |                       |                                                |  |  |  |  |
| <u>Room</u><br>Dining Room                         | <u>Level</u><br>Main<br>Main                           | <u>Dimensions</u><br>12`6" x 10`6"                                                                                                                | <u>Room</u><br>Kitchen                     | Main                  | 14`10" x 16`5"                                 |  |  |  |  |
| <u>Room</u><br>Dining Room<br>Living Room          | Level<br>Main<br>Main<br>imary Upper                   | Dimensions<br>12`6" x 10`6"<br>12`10" x 14`11"                                                                                                    | Room<br>Kitchen<br>2pc Bathroom            | Main<br>Main<br>Upper | 14`10" x 16`5"<br>5`7" x 4`11"                 |  |  |  |  |
| Room<br>Dining Room<br>Living Room<br>Bedroom - Pr | Level<br>Main<br>Main<br>imary Upper<br>Upper<br>Upper | Dimensions<br>12`6" x 10`6"<br>12`10" x 14`11"<br>12`2" x 18`8"                                                                                   | Room<br>Kitchen<br>2pc Bathroom<br>Bedroom | Main<br>Main          | 14`10" x 16`5"<br>5`7" x 4`11"<br>9`5" x 12`5" |  |  |  |  |

| Bedroom<br>3pc Bathroom                         | Basement<br>Basement | 9`1" x 11`3"<br>5`11" x 9`9" | Bedroom             | Basement | 11`11" x 9`10" |  |  |  |
|-------------------------------------------------|----------------------|------------------------------|---------------------|----------|----------------|--|--|--|
| Spe Bathoom                                     | Dusement             | 511 × 55                     | Legal/Tax/Financial |          |                |  |  |  |
| Title:<br><b>Fee Simple</b>                     |                      | Zoning:<br><b>R-CG</b>       |                     |          |                |  |  |  |
| Legal Desc:                                     | 2411412              |                              | Remarks             |          |                |  |  |  |
| Pub Rmks:<br>Inclusions:<br>Property Listed By: |                      |                              |                     |          |                |  |  |  |