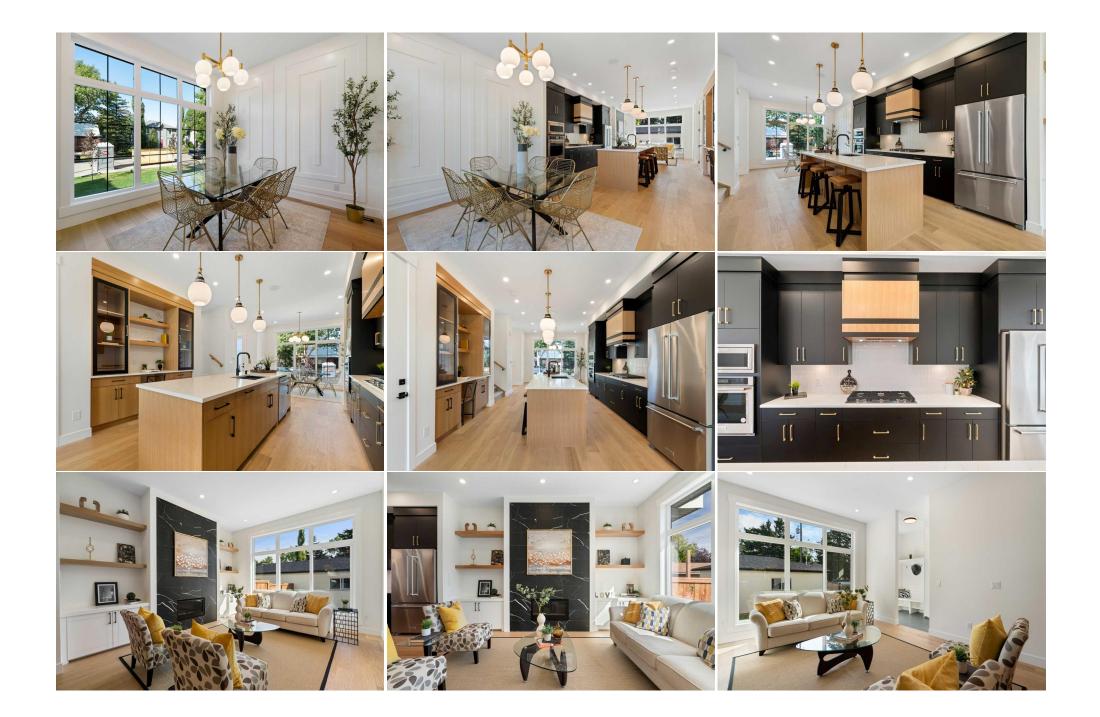

Utilities and Features

| Roof:                                              | Asphalt Shingle                                        |                                                                                                                                                   | Construction:                              |                       |                                                |  |  |  |  |
|----------------------------------------------------|--------------------------------------------------------|---------------------------------------------------------------------------------------------------------------------------------------------------|--------------------------------------------|-----------------------|------------------------------------------------|--|--|--|--|
| Heating: Forced Air, Natural Gas                   |                                                        |                                                                                                                                                   | Stucco,Wood Frame                          |                       |                                                |  |  |  |  |
| Sewer:                                             |                                                        |                                                                                                                                                   |                                            |                       |                                                |  |  |  |  |
| Ext Feat:                                          | Private Yard                                           |                                                                                                                                                   | Carpet, Hardwood, Tile, Vinyl Plank        |                       |                                                |  |  |  |  |
|                                                    |                                                        | Water Source:                                                                                                                                     |                                            |                       |                                                |  |  |  |  |
|                                                    |                                                        |                                                                                                                                                   | Fnd/Bsmt:                                  |                       |                                                |  |  |  |  |
|                                                    |                                                        | Poured Concrete<br>Built-In Gas Range,Built-In Oven,Dishwasher,Dryer,Garage Control(s),Microwave,Range Hood,Refrigerator,See Remarks,Washer       |                                            |                       |                                                |  |  |  |  |
| Kitchen Appl:                                      | Built-In Gas Range.                                    |                                                                                                                                                   |                                            |                       |                                                |  |  |  |  |
| Int Feat:                                          |                                                        | Built-in Features,High Ceilings,Kitchen Island,Open Floorplan,Quartz Counters,See Remarks,Separate Entrance,Tray Ceiling(s),Vinyl Windows,Walk-In |                                            |                       |                                                |  |  |  |  |
| Closet(s),Wired for                                |                                                        |                                                                                                                                                   |                                            |                       |                                                |  |  |  |  |
|                                                    |                                                        |                                                                                                                                                   |                                            |                       |                                                |  |  |  |  |
| Utilities:                                         |                                                        | Sound                                                                                                                                             |                                            |                       |                                                |  |  |  |  |
| Utilities:                                         |                                                        | Jound                                                                                                                                             | Room Information                           |                       |                                                |  |  |  |  |
| Utilities:<br>                                     | Level                                                  | Dimensions                                                                                                                                        | Room Information                           | Level                 | <u>Dimensions</u>                              |  |  |  |  |
|                                                    | Level                                                  |                                                                                                                                                   |                                            | <u>Level</u><br>Main  | <u>Dimensions</u><br>14`10" x 16`5"            |  |  |  |  |
| Room                                               | <u>Level</u><br>Main                                   | Dimensions                                                                                                                                        | Room                                       |                       |                                                |  |  |  |  |
| <u>Room</u><br>Dining Room                         | <u>Level</u><br>Main<br>Main                           | <u>Dimensions</u><br>12`6" x 10`6"                                                                                                                | <u>Room</u><br>Kitchen                     | Main                  | 14`10" x 16`5"                                 |  |  |  |  |
| <u>Room</u><br>Dining Room<br>Living Room          | Level<br>Main<br>Main<br>imary Upper                   | Dimensions<br>12`6" x 10`6"<br>12`10" x 14`11"                                                                                                    | Room<br>Kitchen<br>2pc Bathroom            | Main<br>Main<br>Upper | 14`10" x 16`5"<br>5`7" x 4`11"                 |  |  |  |  |
| Room<br>Dining Room<br>Living Room<br>Bedroom - Pr | Level<br>Main<br>Main<br>imary Upper<br>Upper<br>Upper | Dimensions<br>12`6" x 10`6"<br>12`10" x 14`11"<br>12`2" x 18`8"                                                                                   | Room<br>Kitchen<br>2pc Bathroom<br>Bedroom | Main<br>Main          | 14`10" x 16`5"<br>5`7" x 4`11"<br>9`5" x 12`5" |  |  |  |  |

| Bedroom<br>3pc Bathroom                         | Basement<br>Basement | 9`1" x 11`3"<br>5`11" x 9`9" | Bedroom             | Basement | 11`11" x 9`10" |  |  |  |
|-------------------------------------------------|----------------------|------------------------------|---------------------|----------|----------------|--|--|--|
| Spe Bathoom                                     | Dusement             | 511 × 55                     | Legal/Tax/Financial |          |                |  |  |  |
| Title:<br><b>Fee Simple</b>                     |                      | Zoning:<br><b>R-CG</b>       |                     |          |                |  |  |  |
| Legal Desc:                                     | 2411412              |                              | Remarks             |          |                |  |  |  |
| Pub Rmks:<br>Inclusions:<br>Property Listed By: |                      |                              |                     |          |                |  |  |  |