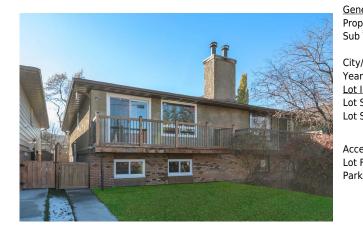

## 5137 17 Avenue, Calgary T3B 0P8

| MLS®#:  | A2175179 | Area:   | Montgomery | Listing          | 10/25/24      | List Price: <b>\$579,900</b> |
|---------|----------|---------|------------|------------------|---------------|------------------------------|
| Status: | Active   | County: | Calgary    | Date:<br>Change: | +\$5k, 27-Nov | Association: Fort McMurray   |

| neral Information    | n                                                                        |                   |     | DOM                                       |                       |
|----------------------|--------------------------------------------------------------------------|-------------------|-----|-------------------------------------------|-----------------------|
| pp Type:             | Residential                                                              |                   |     | 39                                        |                       |
| b Type:              | Semi Detached                                                            | (Half             |     | Layout                                    |                       |
|                      | Duplex)                                                                  | Finished Floor Ar | ea  | Beds:                                     | 4 (2 2 )              |
| y/Town:              | Calgary                                                                  | Abv Sqft:         | 990 | Baths:                                    | 2.0 (2 0)             |
| ar Built:            | 1979                                                                     | Low Sqft:         |     | Style:                                    | Bi-Level,Side by Side |
| t Information        |                                                                          | Ttl Sqft:         | 990 | -                                         | -                     |
| t Sz Ar:<br>t Shape: | 2,755 sqft                                                               |                   |     | <u>Parking</u><br>Ttl Park:<br>Garage Sz: | 1                     |
| cess:                |                                                                          |                   |     | 5                                         |                       |
| t Feat:<br>rk Feat:  | Back Lane,Back Yard,Front Yard,Landscaped,Rectangular Lot<br>Parking Pad |                   |     |                                           |                       |

| Legal/Tax/Financial                |                                                                                                                                                                                                                                                                                                                                                                                                                                                                                                                                                                                                                                                                                                                                                                                                                                                                                                                                                                                                                                                                                                                                                                                    |  |  |  |  |  |
|------------------------------------|------------------------------------------------------------------------------------------------------------------------------------------------------------------------------------------------------------------------------------------------------------------------------------------------------------------------------------------------------------------------------------------------------------------------------------------------------------------------------------------------------------------------------------------------------------------------------------------------------------------------------------------------------------------------------------------------------------------------------------------------------------------------------------------------------------------------------------------------------------------------------------------------------------------------------------------------------------------------------------------------------------------------------------------------------------------------------------------------------------------------------------------------------------------------------------|--|--|--|--|--|
| Title:                             | Zoning:<br>R-CG                                                                                                                                                                                                                                                                                                                                                                                                                                                                                                                                                                                                                                                                                                                                                                                                                                                                                                                                                                                                                                                                                                                                                                    |  |  |  |  |  |
| Fee Simple                         |                                                                                                                                                                                                                                                                                                                                                                                                                                                                                                                                                                                                                                                                                                                                                                                                                                                                                                                                                                                                                                                                                                                                                                                    |  |  |  |  |  |
| Legal Desc:                        | 7910631                                                                                                                                                                                                                                                                                                                                                                                                                                                                                                                                                                                                                                                                                                                                                                                                                                                                                                                                                                                                                                                                                                                                                                            |  |  |  |  |  |
|                                    | Remarks                                                                                                                                                                                                                                                                                                                                                                                                                                                                                                                                                                                                                                                                                                                                                                                                                                                                                                                                                                                                                                                                                                                                                                            |  |  |  |  |  |
| Pub Rmks:                          | Located just steps from the Bow River pathways in historic Montgomery, this 2+2 bedroom duplex offering nearly 1900 sq ft of developed living space has been<br>completely renovated. The main level presents light laminate flooring throughout, showcasing a spacious living room with welcoming wood burning fireplace, dining<br>area & kitchen that's tastefully finished with quartz counter tops, crisp white cabinets, stainless steel appliances & a niche for a cozy breakfast nook or additional<br>storage space. There are also 2 bedrooms & a 4 piece bath on the main level. Basement development includes laminate flooring throughout, a spacious family room,<br>flex space (great for a home office setup), 2 additional bedrooms & a 4 piece bath. Outside, enjoy the front balcony & sunny south back yard with patio, fresh sod &<br>new fence. Parking is a breeze with a new rear parking pad. This home is located steps from Bow River pathways & Shouldice Athletic Park & close to the Alberta<br>Children's Hospital, WinSport, schools, shopping, public transit & has easy access to 16th Avenue & Sarcee Trail. Immediate possession is available! |  |  |  |  |  |
| Inclusions:<br>Property Listed By: | None<br>RE/MAX Real Estate (Central)                                                                                                                                                                                                                                                                                                                                                                                                                                                                                                                                                                                                                                                                                                                                                                                                                                                                                                                                                                                                                                                                                                                                               |  |  |  |  |  |