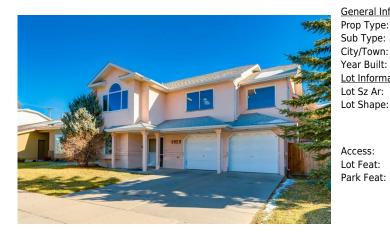

## 220 HAWKSBROW Drive, Calgary T3G 3K2

| MLS®#:  | A2175203 | Area:   | Hawkwood | Listing<br>Date: | 10/24/24       | List Price: <b>\$549,900</b> |
|---------|----------|---------|----------|------------------|----------------|------------------------------|
| Status: | Pending  | County: | Calgary  | Change:          | -\$50k, 31-Oct | Association: Fort McMurray   |

| eneral Information    |                  |                       |                    | DOM                      |                        |
|-----------------------|------------------|-----------------------|--------------------|--------------------------|------------------------|
| rop Type:             | Residential      |                       |                    | 27                       |                        |
| ub Type:              | Detached         |                       |                    | <u>Layout</u>            |                        |
| ity/Town:             | Calgary          | Finished Floor Are    | a                  | Beds:                    | 3(21)                  |
| ear Built:            | 1988             | Abv Sqft:             | 1,271              | Baths:                   | 3.0 (3 0)              |
| <u>ot Information</u> |                  | Low Sqft:             |                    | Style:                   | Bungalow               |
| ot Sz Ar:             | 6,942 sqft       | Ttl Sqft:             | 1,271              |                          |                        |
| ot Shape:             |                  |                       |                    | Parking                  |                        |
|                       |                  |                       |                    | Ttl Park:                | 4                      |
|                       |                  |                       |                    | Garage Sz:               | 2                      |
| ccess:                |                  |                       |                    |                          |                        |
| ot Feat:              | Back Yard,City L | .ot,Few Trees,Lawn,Lo | ow Maintenance Lar | ndscape,Street Lighting, | Rectangular Lot,Sloped |