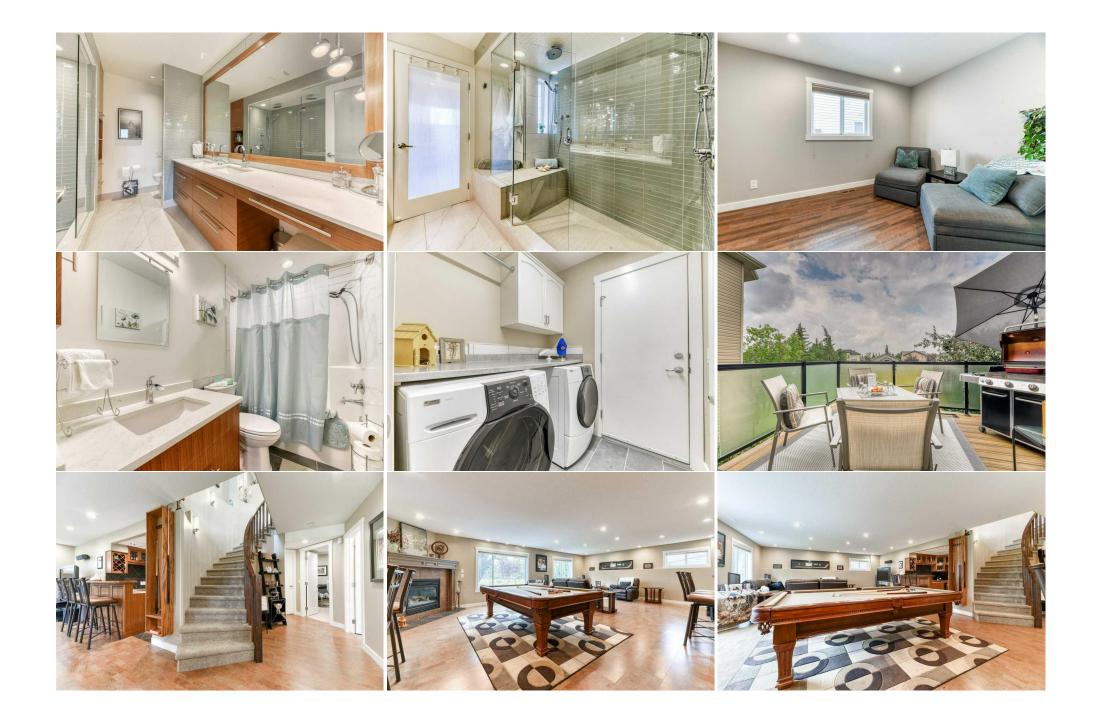

## 176 COVE Crescent, Chestermere T1X 1J6

| MLS®#:<br>Status:                                            | A2175204<br>Pending | Area:<br>County:                                                                                                                                                                                                                                                                                                                                                                                                                       | The Cove<br>Chestermere | Listing<br>Date:<br>Change:                                                                                             | 10/24/24<br>None            |                                                                                          | \$779,900<br>n:Fort McMurray                                                               |                                       |                                                                                        |                                                                       |
|--------------------------------------------------------------|---------------------|----------------------------------------------------------------------------------------------------------------------------------------------------------------------------------------------------------------------------------------------------------------------------------------------------------------------------------------------------------------------------------------------------------------------------------------|-------------------------|-------------------------------------------------------------------------------------------------------------------------|-----------------------------|------------------------------------------------------------------------------------------|--------------------------------------------------------------------------------------------|---------------------------------------|----------------------------------------------------------------------------------------|-----------------------------------------------------------------------|
|                                                              |                     |                                                                                                                                                                                                                                                                                                                                                                                                                                        |                         | General In<br>Prop Type:<br>Sub Type:<br>City/Town:<br>Year Built:<br>Lot Inform<br>Lot Sz Ar:<br>Lot Shape:<br>Access: | ation                       | Residential<br>Detached<br>Chestermere<br>2000<br>5,249 sqft                             | <u>Finished Floor Area</u><br>Abv Sqft:<br>Low Sqft:<br>Ttl Sqft:                          | 1,566<br>1,566                        | DOM<br>27<br>Layout<br>Beds:<br>Baths:<br>Style:<br>Parking<br>Ttl Park:<br>Garage Sz: | 4 (2 2 )<br>3.0 (3 0)<br>Bungalow<br>4<br>2                           |
|                                                              | E.                  |                                                                                                                                                                                                                                                                                                                                                                                                                                        |                         | Lot Feat:<br>Park Feat:                                                                                                 |                             | Back Yard,Backs on<br>Maintenance Landso<br>Double Garage Attac<br>Utilities and Feature | ape,Gentle Sloping,<br>ched                                                                |                                       | ub(s),Few Trees,Front Ya<br>el,Street Lighting                                         | rd,Lawn,Garden,Low                                                    |
| Roof:<br>Heating:                                            | -                   | Asphalt Shingle<br>Forced Air,Natural Gas<br>Awning(s),BBQ gas line,Rain Gutters                                                                                                                                                                                                                                                                                                                                                       |                         |                                                                                                                         |                             |                                                                                          | ion:<br>ling                                                                               |                                       |                                                                                        |                                                                       |
| Sewer:<br>Ext Feat:                                          | Awning(s),B         |                                                                                                                                                                                                                                                                                                                                                                                                                                        |                         |                                                                                                                         |                             |                                                                                          | Flooring:<br>Carpet,Cork,Tile,Vinyl Plank<br>Water Source:<br>Fnd/Bsmt:<br>Poured Concrete |                                       |                                                                                        |                                                                       |
| Kitchen Ap<br>Int Feat:<br>Utilities:                        | pl:                 | Poured Concrete<br>Central Air Conditioner,Dishwasher,Dryer,Electric Stove,Garage Control(s),Microwave,Range Hood,Refrigerator,Washer,Window Coverings,Wine Refrigerator<br>Bar,Bookcases,Built-in Features,Central Vacuum,Closet Organizers,Double Vanity,Kitchen Island,No Animal Home,No Smoking Home,Open Floorplan,Pantry,Quartz<br>Counters,Recessed Lighting,Storage,Vaulted Ceiling(s),Vinyl Windows,Walk-In Closet(s),Wet Bar |                         |                                                                                                                         |                             |                                                                                          |                                                                                            |                                       |                                                                                        |                                                                       |
| otinities:                                                   |                     |                                                                                                                                                                                                                                                                                                                                                                                                                                        |                         |                                                                                                                         |                             | Room Information                                                                         |                                                                                            |                                       |                                                                                        |                                                                       |
| <u>Room</u><br>4pc Bathr<br>Bedroom<br>Kitchen<br>Living Roo |                     | <u>Level</u><br>Main<br>Main<br>Main<br>Main                                                                                                                                                                                                                                                                                                                                                                                           |                         | Dimension<br>4`11" x 9<br>9`0" x 11<br>14`0" x 1<br>14`7" x 1                                                           | `1"<br>`11"<br>4`8"<br>9`0" | Room<br>4pc Ensu<br>Dining R<br>Laundry<br>Office                                        | oom                                                                                        | Level<br>Main<br>Main<br>Main<br>Main | 8`8"<br>9`6"<br>5`11<br>11`0                                                           | ensions<br>x 10`11"<br>x 10`8"<br>" x 5`11"<br>" x 12`0"<br>" x 12`0" |
| Pantry<br>4pc Bathr<br>Bedroom<br>Game Roc                   |                     | Main<br>Lower<br>Lower<br>Lower                                                                                                                                                                                                                                                                                                                                                                                                        |                         | 3`0" x 4`(<br>8`6" x 4`:<br>12`0" x 1<br>27`11" x                                                                       | 11"<br>2`7"                 | Bedroon<br>Other<br>Bedroon<br>Storage                                                   | n - Primary<br>N                                                                           | Main<br>Lower<br>Lower<br>Lower       | 8`3"<br>9`1"                                                                           | " x 19`4"<br>x 8`4"<br>x 10`4"<br>" x 18`11"                          |

|                                            | Legal/Tax/Financial                                                                                                                                                                                                                                                                                                                                                                                                                                                                                                                                                                                                                                                                                                                                                                                                                                                                                                                                                                                                                                                                                                                                                                                                                                                                                                                                                                                                                                                                                                                                                                                                                                                                                                                                                                                                                                                                                                                                                                                                                                                                                                                                               |  |  |  |  |  |  |
|--------------------------------------------|-------------------------------------------------------------------------------------------------------------------------------------------------------------------------------------------------------------------------------------------------------------------------------------------------------------------------------------------------------------------------------------------------------------------------------------------------------------------------------------------------------------------------------------------------------------------------------------------------------------------------------------------------------------------------------------------------------------------------------------------------------------------------------------------------------------------------------------------------------------------------------------------------------------------------------------------------------------------------------------------------------------------------------------------------------------------------------------------------------------------------------------------------------------------------------------------------------------------------------------------------------------------------------------------------------------------------------------------------------------------------------------------------------------------------------------------------------------------------------------------------------------------------------------------------------------------------------------------------------------------------------------------------------------------------------------------------------------------------------------------------------------------------------------------------------------------------------------------------------------------------------------------------------------------------------------------------------------------------------------------------------------------------------------------------------------------------------------------------------------------------------------------------------------------|--|--|--|--|--|--|
| Title:<br><b>Fee Simple</b><br>Legal Desc: | Zoning:<br>R1<br>0010496                                                                                                                                                                                                                                                                                                                                                                                                                                                                                                                                                                                                                                                                                                                                                                                                                                                                                                                                                                                                                                                                                                                                                                                                                                                                                                                                                                                                                                                                                                                                                                                                                                                                                                                                                                                                                                                                                                                                                                                                                                                                                                                                          |  |  |  |  |  |  |
| 2090. 2000.                                | Remarks                                                                                                                                                                                                                                                                                                                                                                                                                                                                                                                                                                                                                                                                                                                                                                                                                                                                                                                                                                                                                                                                                                                                                                                                                                                                                                                                                                                                                                                                                                                                                                                                                                                                                                                                                                                                                                                                                                                                                                                                                                                                                                                                                           |  |  |  |  |  |  |
| Pub Rmks:                                  | Did somebody say WALK OUT BUNGALOW?? Your search for this rare and elusive home style in Chestermere is over!! This fully finished and updated bungalow<br>located in the popular Cove neighbourhood is big, bright and beautiful. It's love at first sight with immaculate landscaping and a welcoming covered front porch. As<br>you step into the spacious front entrance you'll notice the vaulted ceilings and overall feeling of openness. A designated home office is located just beside the front<br>door with double doors allowing for optimal privacy. Stepping into the open concept great room offers the real wow factor with vaulted ceilings, tons of windows,<br>modern kitchen and luxury vinyl plank flooring throughout. The stylish gas fireplace that is surrounded by large windows is the perfect anchor to this cozy room. An<br>updated gourmet kitchen complete with popular 2 tone cabinetry, a large counter height island with seating, quartz counters, gleaming stainless steel appliances<br>and an eye-catching backsplash will satisfy even the most discerning of chefs. You'll enjoy direct access from the dining area to the newer upper deck with frosted<br>glass railings for easy grilling and outdoor dining and retractable awning with a Phantom Screen . The luxurious primary retreat is the ideal place to rest, relax and<br>rejuvenate. The custom built in wall unit is as attractive as it is practical and even includes a gas fireplace for the ultimate indulgence. A spa inspired 4 pc ensuite<br>includes a massive walk in shower and his and hers sinks. The second bedroom on this level would be ideal as a child's bedroom, guest room on hobby room. It is<br>conveniently located next to the main bath that also functions as a guest bath. A laundry room located next to the garage entrance rounds out this level. But<br>there's still more home to love! With 2 bedrooms and a full bath the fully finished walk out bungalow provides the ideal retreat space for your teenagers, guests or<br>other family members to enjoy. And what a place to entertain! The recreation area is huge |  |  |  |  |  |  |
| Inclusions:                                | dog park, pickle ball court, playground and beach. You are going to love living here!<br>awning on back deck, phantom screen door, bar fridge shelf attached to wall in rec room downstairs, underground sprinklers, infloor heating, (POOL TABLE:<br>NEGOTIABLE)                                                                                                                                                                                                                                                                                                                                                                                                                                                                                                                                                                                                                                                                                                                                                                                                                                                                                                                                                                                                                                                                                                                                                                                                                                                                                                                                                                                                                                                                                                                                                                                                                                                                                                                                                                                                                                                                                                 |  |  |  |  |  |  |
| Property Listed By:                        | RE/MAX Key                                                                                                                                                                                                                                                                                                                                                                                                                                                                                                                                                                                                                                                                                                                                                                                                                                                                                                                                                                                                                                                                                                                                                                                                                                                                                                                                                                                                                                                                                                                                                                                                                                                                                                                                                                                                                                                                                                                                                                                                                                                                                                                                                        |  |  |  |  |  |  |