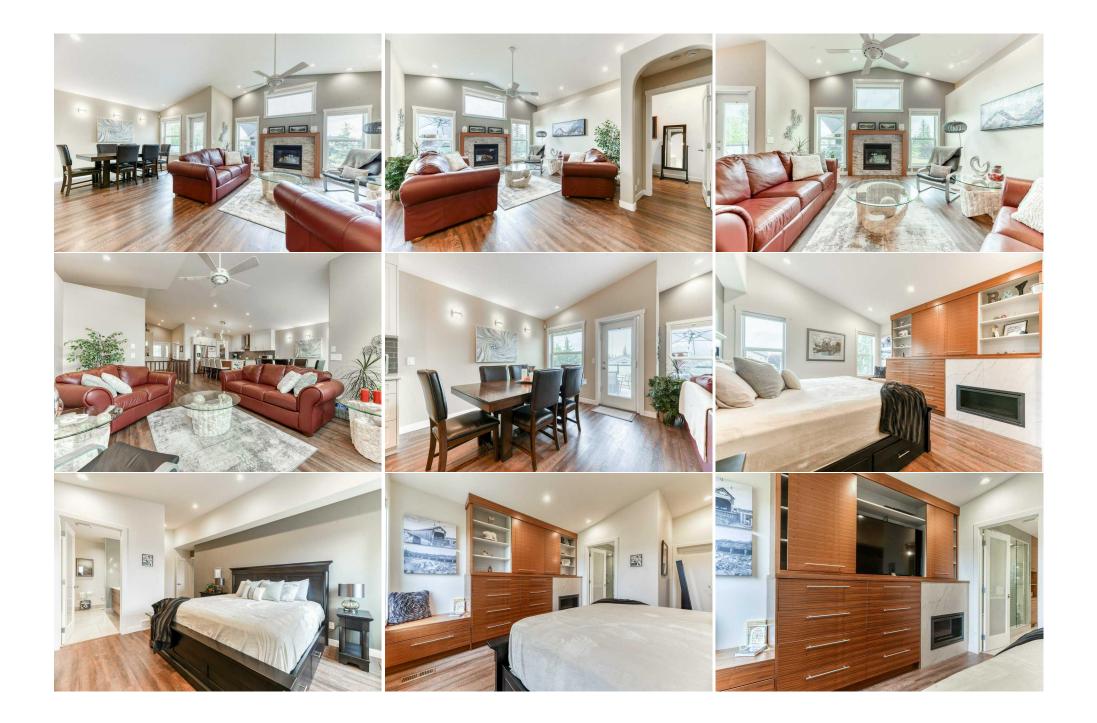

## 176 COVE Crescent, Chestermere T1X 1J6

| MLS®#:<br>Status:                                            | A2175204<br>Pending | Area:<br>County:                                                                                                                                                                                                                                                                                                                                                                                                                       | The Cove<br>Chestermere | Listing<br>Date:<br>Change:                                                                                             | 10/24/24<br>None            |                                                                                          | \$779,900<br>n:Fort McMurray                                                               |                                       |                                                                                        |                                                                       |
|--------------------------------------------------------------|---------------------|----------------------------------------------------------------------------------------------------------------------------------------------------------------------------------------------------------------------------------------------------------------------------------------------------------------------------------------------------------------------------------------------------------------------------------------|-------------------------|-------------------------------------------------------------------------------------------------------------------------|-----------------------------|------------------------------------------------------------------------------------------|--------------------------------------------------------------------------------------------|---------------------------------------|----------------------------------------------------------------------------------------|-----------------------------------------------------------------------|
|                                                              |                     |                                                                                                                                                                                                                                                                                                                                                                                                                                        |                         | General In<br>Prop Type:<br>Sub Type:<br>City/Town:<br>Year Built:<br>Lot Inform<br>Lot Sz Ar:<br>Lot Shape:<br>Access: | ation                       | Residential<br>Detached<br>Chestermere<br>2000<br>5,249 sqft                             | <u>Finished Floor Area</u><br>Abv Sqft:<br>Low Sqft:<br>Ttl Sqft:                          | 1,566<br>1,566                        | DOM<br>27<br>Layout<br>Beds:<br>Baths:<br>Style:<br>Parking<br>Ttl Park:<br>Garage Sz: | 4 (2 2 )<br>3.0 (3 0)<br>Bungalow<br>4<br>2                           |
|                                                              | E.                  |                                                                                                                                                                                                                                                                                                                                                                                                                                        |                         | Lot Feat:<br>Park Feat:                                                                                                 |                             | Back Yard,Backs on<br>Maintenance Landso<br>Double Garage Attac<br>Utilities and Feature | ape,Gentle Sloping,<br>ched                                                                |                                       | ub(s),Few Trees,Front Ya<br>el,Street Lighting                                         | rd,Lawn,Garden,Low                                                    |
| Roof:<br>Heating:                                            | -                   | Asphalt Shingle<br>Forced Air,Natural Gas<br>Awning(s),BBQ gas line,Rain Gutters                                                                                                                                                                                                                                                                                                                                                       |                         |                                                                                                                         |                             |                                                                                          | ion:<br>ling                                                                               |                                       |                                                                                        |                                                                       |
| Sewer:<br>Ext Feat:                                          | Awning(s),B         |                                                                                                                                                                                                                                                                                                                                                                                                                                        |                         |                                                                                                                         |                             |                                                                                          | Flooring:<br>Carpet,Cork,Tile,Vinyl Plank<br>Water Source:<br>Fnd/Bsmt:<br>Poured Concrete |                                       |                                                                                        |                                                                       |
| Kitchen Ap<br>Int Feat:<br>Utilities:                        | pl:                 | Poured Concrete<br>Central Air Conditioner,Dishwasher,Dryer,Electric Stove,Garage Control(s),Microwave,Range Hood,Refrigerator,Washer,Window Coverings,Wine Refrigerator<br>Bar,Bookcases,Built-in Features,Central Vacuum,Closet Organizers,Double Vanity,Kitchen Island,No Animal Home,No Smoking Home,Open Floorplan,Pantry,Quartz<br>Counters,Recessed Lighting,Storage,Vaulted Ceiling(s),Vinyl Windows,Walk-In Closet(s),Wet Bar |                         |                                                                                                                         |                             |                                                                                          |                                                                                            |                                       |                                                                                        |                                                                       |
| otinities:                                                   |                     |                                                                                                                                                                                                                                                                                                                                                                                                                                        |                         |                                                                                                                         |                             | Room Information                                                                         |                                                                                            |                                       |                                                                                        |                                                                       |
| <u>Room</u><br>4pc Bathr<br>Bedroom<br>Kitchen<br>Living Roo |                     | <u>Level</u><br>Main<br>Main<br>Main<br>Main                                                                                                                                                                                                                                                                                                                                                                                           |                         | Dimension<br>4`11" x 9<br>9`0" x 11<br>14`0" x 1<br>14`7" x 1                                                           | `1"<br>`11"<br>4`8"<br>9`0" | Room<br>4pc Ensu<br>Dining R<br>Laundry<br>Office                                        | oom                                                                                        | Level<br>Main<br>Main<br>Main<br>Main | 8`8"<br>9`6"<br>5`11<br>11`0                                                           | ensions<br>x 10`11"<br>x 10`8"<br>" x 5`11"<br>" x 12`0"<br>" x 12`0" |
| Pantry<br>4pc Bathr<br>Bedroom<br>Game Roc                   |                     | Main<br>Lower<br>Lower<br>Lower                                                                                                                                                                                                                                                                                                                                                                                                        |                         | 3`0" x 4`(<br>8`6" x 4`:<br>12`0" x 1<br>27`11" x                                                                       | 11"<br>2`7"                 | Bedroon<br>Other<br>Bedroon<br>Storage                                                   | n - Primary<br>N                                                                           | Main<br>Lower<br>Lower<br>Lower       | 8`3"<br>9`1"                                                                           | " x 19`4"<br>x 8`4"<br>x 10`4"<br>" x 18`11"                          |

|                                            | Legal/Tax/Financial                                                                                                                                                                                                                                                                                                                                                                                                                                                                                                                                                                                                                                                                                                                                                                                                                                                                                                                                                                                                                                                                                                                                                                                                                                                                                                                                                                                                                                                                                                                                                                                                                                                                                                                                                                                                                                                                                                                                                                                                                                                                                                                                               |  |  |  |  |  |  |
|--------------------------------------------|-------------------------------------------------------------------------------------------------------------------------------------------------------------------------------------------------------------------------------------------------------------------------------------------------------------------------------------------------------------------------------------------------------------------------------------------------------------------------------------------------------------------------------------------------------------------------------------------------------------------------------------------------------------------------------------------------------------------------------------------------------------------------------------------------------------------------------------------------------------------------------------------------------------------------------------------------------------------------------------------------------------------------------------------------------------------------------------------------------------------------------------------------------------------------------------------------------------------------------------------------------------------------------------------------------------------------------------------------------------------------------------------------------------------------------------------------------------------------------------------------------------------------------------------------------------------------------------------------------------------------------------------------------------------------------------------------------------------------------------------------------------------------------------------------------------------------------------------------------------------------------------------------------------------------------------------------------------------------------------------------------------------------------------------------------------------------------------------------------------------------------------------------------------------|--|--|--|--|--|--|
| Title:<br><b>Fee Simple</b><br>Legal Desc: | Zoning:<br>R1<br>0010496                                                                                                                                                                                                                                                                                                                                                                                                                                                                                                                                                                                                                                                                                                                                                                                                                                                                                                                                                                                                                                                                                                                                                                                                                                                                                                                                                                                                                                                                                                                                                                                                                                                                                                                                                                                                                                                                                                                                                                                                                                                                                                                                          |  |  |  |  |  |  |
| 2090. 2000.                                | Remarks                                                                                                                                                                                                                                                                                                                                                                                                                                                                                                                                                                                                                                                                                                                                                                                                                                                                                                                                                                                                                                                                                                                                                                                                                                                                                                                                                                                                                                                                                                                                                                                                                                                                                                                                                                                                                                                                                                                                                                                                                                                                                                                                                           |  |  |  |  |  |  |
| Pub Rmks:                                  | Did somebody say WALK OUT BUNGALOW?? Your search for this rare and elusive home style in Chestermere is over!! This fully finished and updated bungalow<br>located in the popular Cove neighbourhood is big, bright and beautiful. It's love at first sight with immaculate landscaping and a welcoming covered front porch. As<br>you step into the spacious front entrance you'll notice the vaulted ceilings and overall feeling of openness. A designated home office is located just beside the front<br>door with double doors allowing for optimal privacy. Stepping into the open concept great room offers the real wow factor with vaulted ceilings, tons of windows,<br>modern kitchen and luxury vinyl plank flooring throughout. The stylish gas fireplace that is surrounded by large windows is the perfect anchor to this cozy room. An<br>updated gourmet kitchen complete with popular 2 tone cabinetry, a large counter height island with seating, quartz counters, gleaming stainless steel appliances<br>and an eye-catching backsplash will satisfy even the most discerning of chefs. You'll enjoy direct access from the dining area to the newer upper deck with frosted<br>glass railings for easy grilling and outdoor dining and retractable awning with a Phantom Screen . The luxurious primary retreat is the ideal place to rest, relax and<br>rejuvenate. The custom built in wall unit is as attractive as it is practical and even includes a gas fireplace for the ultimate indulgence. A spa inspired 4 pc ensuite<br>includes a massive walk in shower and his and hers sinks. The second bedroom on this level would be ideal as a child's bedroom, guest room on hobby room. It is<br>conveniently located next to the main bath that also functions as a guest bath. A laundry room located next to the garage entrance rounds out this level. But<br>there's still more home to love! With 2 bedrooms and a full bath the fully finished walk out bungalow provides the ideal retreat space for your teenagers, guests or<br>other family members to enjoy. And what a place to entertain! The recreation area is huge |  |  |  |  |  |  |
| Inclusions:                                | dog park, pickle ball court, playground and beach. You are going to love living here!<br>awning on back deck, phantom screen door, bar fridge shelf attached to wall in rec room downstairs, underground sprinklers, infloor heating, (POOL TABLE:<br>NEGOTIABLE)                                                                                                                                                                                                                                                                                                                                                                                                                                                                                                                                                                                                                                                                                                                                                                                                                                                                                                                                                                                                                                                                                                                                                                                                                                                                                                                                                                                                                                                                                                                                                                                                                                                                                                                                                                                                                                                                                                 |  |  |  |  |  |  |
| Property Listed By:                        | RE/MAX Key                                                                                                                                                                                                                                                                                                                                                                                                                                                                                                                                                                                                                                                                                                                                                                                                                                                                                                                                                                                                                                                                                                                                                                                                                                                                                                                                                                                                                                                                                                                                                                                                                                                                                                                                                                                                                                                                                                                                                                                                                                                                                                                                                        |  |  |  |  |  |  |