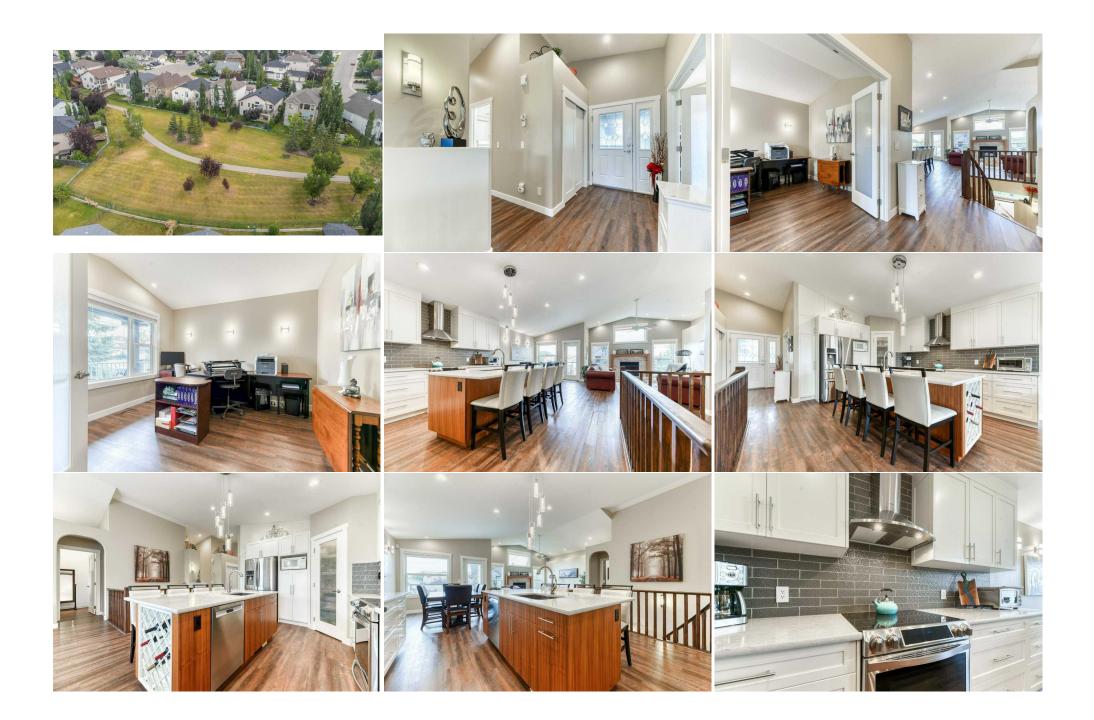

## 176 COVE Crescent, Chestermere T1X 1J6

| MLS®#:<br>Status:                                            | A2175204<br>Pending | Area:<br>County:                                                                                                                                                                                                                                                                                                                                                                                                                       | The Cove<br>Chestermere | Listing<br>Date:<br>Change:                                                                                             | 10/24/24<br>None            |                                                                                          | \$779,900<br>n:Fort McMurray                                                               |                                       |                                                                                        |                                                                       |
|--------------------------------------------------------------|---------------------|----------------------------------------------------------------------------------------------------------------------------------------------------------------------------------------------------------------------------------------------------------------------------------------------------------------------------------------------------------------------------------------------------------------------------------------|-------------------------|-------------------------------------------------------------------------------------------------------------------------|-----------------------------|------------------------------------------------------------------------------------------|--------------------------------------------------------------------------------------------|---------------------------------------|----------------------------------------------------------------------------------------|-----------------------------------------------------------------------|
|                                                              |                     |                                                                                                                                                                                                                                                                                                                                                                                                                                        |                         | General In<br>Prop Type:<br>Sub Type:<br>City/Town:<br>Year Built:<br>Lot Inform<br>Lot Sz Ar:<br>Lot Shape:<br>Access: | ation                       | Residential<br>Detached<br>Chestermere<br>2000<br>5,249 sqft                             | <u>Finished Floor Area</u><br>Abv Sqft:<br>Low Sqft:<br>Ttl Sqft:                          | 1,566<br>1,566                        | DOM<br>27<br>Layout<br>Beds:<br>Baths:<br>Style:<br>Parking<br>Ttl Park:<br>Garage Sz: | 4 (2 2 )<br>3.0 (3 0)<br>Bungalow<br>4<br>2                           |
|                                                              | E.                  |                                                                                                                                                                                                                                                                                                                                                                                                                                        |                         | Lot Feat:<br>Park Feat:                                                                                                 |                             | Back Yard,Backs on<br>Maintenance Landso<br>Double Garage Attac<br>Utilities and Feature | ape,Gentle Sloping,<br>ched                                                                |                                       | ub(s),Few Trees,Front Ya<br>el,Street Lighting                                         | rd,Lawn,Garden,Low                                                    |
| Roof:<br>Heating:                                            | -                   | Asphalt Shingle<br>Forced Air,Natural Gas<br>Awning(s),BBQ gas line,Rain Gutters                                                                                                                                                                                                                                                                                                                                                       |                         |                                                                                                                         |                             |                                                                                          | ion:<br>ling                                                                               |                                       |                                                                                        |                                                                       |
| Sewer:<br>Ext Feat:                                          | Awning(s),B         |                                                                                                                                                                                                                                                                                                                                                                                                                                        |                         |                                                                                                                         |                             |                                                                                          | Flooring:<br>Carpet,Cork,Tile,Vinyl Plank<br>Water Source:<br>Fnd/Bsmt:<br>Poured Concrete |                                       |                                                                                        |                                                                       |
| Kitchen Ap<br>Int Feat:<br>Utilities:                        | pl:                 | Poured Concrete<br>Central Air Conditioner,Dishwasher,Dryer,Electric Stove,Garage Control(s),Microwave,Range Hood,Refrigerator,Washer,Window Coverings,Wine Refrigerator<br>Bar,Bookcases,Built-in Features,Central Vacuum,Closet Organizers,Double Vanity,Kitchen Island,No Animal Home,No Smoking Home,Open Floorplan,Pantry,Quartz<br>Counters,Recessed Lighting,Storage,Vaulted Ceiling(s),Vinyl Windows,Walk-In Closet(s),Wet Bar |                         |                                                                                                                         |                             |                                                                                          |                                                                                            |                                       |                                                                                        |                                                                       |
| otinities:                                                   |                     |                                                                                                                                                                                                                                                                                                                                                                                                                                        |                         |                                                                                                                         |                             | Room Information                                                                         |                                                                                            |                                       |                                                                                        |                                                                       |
| <u>Room</u><br>4pc Bathr<br>Bedroom<br>Kitchen<br>Living Roo |                     | <u>Level</u><br>Main<br>Main<br>Main<br>Main                                                                                                                                                                                                                                                                                                                                                                                           |                         | Dimension<br>4`11" x 9<br>9`0" x 11<br>14`0" x 1<br>14`7" x 1                                                           | `1"<br>`11"<br>4`8"<br>9`0" | Room<br>4pc Ensu<br>Dining R<br>Laundry<br>Office                                        | oom                                                                                        | Level<br>Main<br>Main<br>Main<br>Main | 8`8"<br>9`6"<br>5`11<br>11`0                                                           | ensions<br>x 10`11"<br>x 10`8"<br>" x 5`11"<br>" x 12`0"<br>" x 12`0" |
| Pantry<br>4pc Bathr<br>Bedroom<br>Game Roc                   |                     | Main<br>Lower<br>Lower<br>Lower                                                                                                                                                                                                                                                                                                                                                                                                        |                         | 3`0" x 4`(<br>8`6" x 4`:<br>12`0" x 1<br>27`11" x                                                                       | 11"<br>2`7"                 | Bedroon<br>Other<br>Bedroon<br>Storage                                                   | n - Primary<br>N                                                                           | Main<br>Lower<br>Lower<br>Lower       | 8`3"<br>9`1"                                                                           | " x 19`4"<br>x 8`4"<br>x 10`4"<br>" x 18`11"                          |

|                                            | Legal/Tax/Financial                                                                                                                                                                                                                                                                                                                                                                                                                                                                                                                                                                                                                                                                                                                                                                                                                                                                                                                                                                                                                                                                                                                                                                                                                                                                                                                                                                                                                                                                                                                                                                                                                                                                                                                                                                                                                                                                                                                                                                                                                                                                                                                                               |  |  |  |  |  |  |
|--------------------------------------------|-------------------------------------------------------------------------------------------------------------------------------------------------------------------------------------------------------------------------------------------------------------------------------------------------------------------------------------------------------------------------------------------------------------------------------------------------------------------------------------------------------------------------------------------------------------------------------------------------------------------------------------------------------------------------------------------------------------------------------------------------------------------------------------------------------------------------------------------------------------------------------------------------------------------------------------------------------------------------------------------------------------------------------------------------------------------------------------------------------------------------------------------------------------------------------------------------------------------------------------------------------------------------------------------------------------------------------------------------------------------------------------------------------------------------------------------------------------------------------------------------------------------------------------------------------------------------------------------------------------------------------------------------------------------------------------------------------------------------------------------------------------------------------------------------------------------------------------------------------------------------------------------------------------------------------------------------------------------------------------------------------------------------------------------------------------------------------------------------------------------------------------------------------------------|--|--|--|--|--|--|
| Title:<br><b>Fee Simple</b><br>Legal Desc: | Zoning:<br>R1<br>0010496                                                                                                                                                                                                                                                                                                                                                                                                                                                                                                                                                                                                                                                                                                                                                                                                                                                                                                                                                                                                                                                                                                                                                                                                                                                                                                                                                                                                                                                                                                                                                                                                                                                                                                                                                                                                                                                                                                                                                                                                                                                                                                                                          |  |  |  |  |  |  |
| 2090. 2000.                                | Remarks                                                                                                                                                                                                                                                                                                                                                                                                                                                                                                                                                                                                                                                                                                                                                                                                                                                                                                                                                                                                                                                                                                                                                                                                                                                                                                                                                                                                                                                                                                                                                                                                                                                                                                                                                                                                                                                                                                                                                                                                                                                                                                                                                           |  |  |  |  |  |  |
| Pub Rmks:                                  | Did somebody say WALK OUT BUNGALOW?? Your search for this rare and elusive home style in Chestermere is over!! This fully finished and updated bungalow<br>located in the popular Cove neighbourhood is big, bright and beautiful. It's love at first sight with immaculate landscaping and a welcoming covered front porch. As<br>you step into the spacious front entrance you'll notice the vaulted ceilings and overall feeling of openness. A designated home office is located just beside the front<br>door with double doors allowing for optimal privacy. Stepping into the open concept great room offers the real wow factor with vaulted ceilings, tons of windows,<br>modern kitchen and luxury vinyl plank flooring throughout. The stylish gas fireplace that is surrounded by large windows is the perfect anchor to this cozy room. An<br>updated gourmet kitchen complete with popular 2 tone cabinetry, a large counter height island with seating, quartz counters, gleaming stainless steel appliances<br>and an eye-catching backsplash will satisfy even the most discerning of chefs. You'll enjoy direct access from the dining area to the newer upper deck with frosted<br>glass railings for easy grilling and outdoor dining and retractable awning with a Phantom Screen . The luxurious primary retreat is the ideal place to rest, relax and<br>rejuvenate. The custom built in wall unit is as attractive as it is practical and even includes a gas fireplace for the ultimate indulgence. A spa inspired 4 pc ensuite<br>includes a massive walk in shower and his and hers sinks. The second bedroom on this level would be ideal as a child's bedroom, guest room on hobby room. It is<br>conveniently located next to the main bath that also functions as a guest bath. A laundry room located next to the garage entrance rounds out this level. But<br>there's still more home to love! With 2 bedrooms and a full bath the fully finished walk out bungalow provides the ideal retreat space for your teenagers, guests or<br>other family members to enjoy. And what a place to entertain! The recreation area is huge |  |  |  |  |  |  |
| Inclusions:                                | dog park, pickle ball court, playground and beach. You are going to love living here!<br>awning on back deck, phantom screen door, bar fridge shelf attached to wall in rec room downstairs, underground sprinklers, infloor heating, (POOL TABLE:<br>NEGOTIABLE)                                                                                                                                                                                                                                                                                                                                                                                                                                                                                                                                                                                                                                                                                                                                                                                                                                                                                                                                                                                                                                                                                                                                                                                                                                                                                                                                                                                                                                                                                                                                                                                                                                                                                                                                                                                                                                                                                                 |  |  |  |  |  |  |
| Property Listed By:                        | RE/MAX Key                                                                                                                                                                                                                                                                                                                                                                                                                                                                                                                                                                                                                                                                                                                                                                                                                                                                                                                                                                                                                                                                                                                                                                                                                                                                                                                                                                                                                                                                                                                                                                                                                                                                                                                                                                                                                                                                                                                                                                                                                                                                                                                                                        |  |  |  |  |  |  |