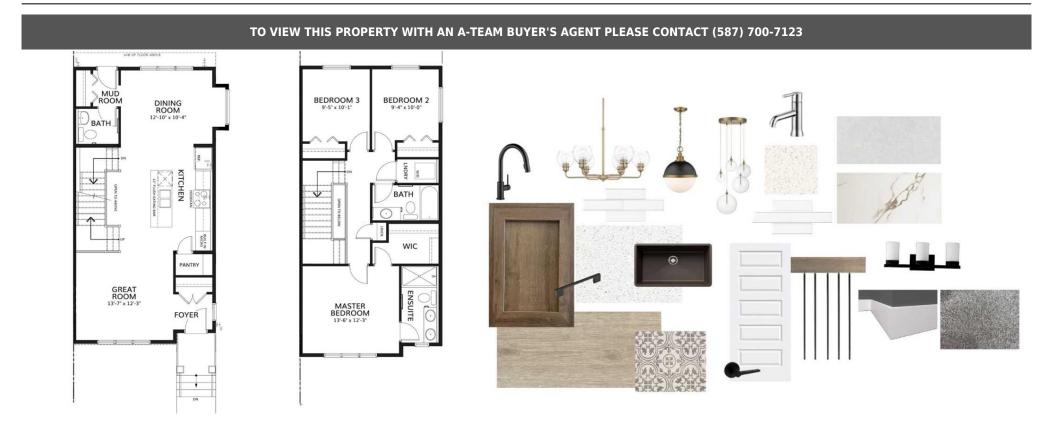

| Utilities | and | Features   |
|-----------|-----|------------|
| ouncies   | unu | i cucui co |

| Roof: Asphalt Shingle<br>Heating: Forced Air,Natural Gas<br>Sewer: |                      |                                                                                                                       | Construction:<br><b>Stone,Vinyl Siding,Wood Frame</b><br>Flooring:  |                                                                            |                                                                             |  |  |  |
|--------------------------------------------------------------------|----------------------|-----------------------------------------------------------------------------------------------------------------------|---------------------------------------------------------------------|----------------------------------------------------------------------------|-----------------------------------------------------------------------------|--|--|--|
| Ext Feat:                                                          |                      |                                                                                                                       |                                                                     | Carpet, Tile, Vinyl Plank<br>Water Source:<br>Fnd/Bsmt:<br>Poured Concrete |                                                                             |  |  |  |
| Kitchen Appl: Dishwasher,Microwave,Range,Refrigerator              |                      |                                                                                                                       |                                                                     |                                                                            |                                                                             |  |  |  |
| Int Feat:<br>Utilities:                                            | Double Vanity,Kitche | Double Vanity,Kitchen Island,No Animal Home,No Smoking Home,Open Floorplan,Pantry,Separate Entrance,Walk-In Closet(s) |                                                                     |                                                                            |                                                                             |  |  |  |
|                                                                    |                      |                                                                                                                       | Room Information                                                    |                                                                            |                                                                             |  |  |  |
| Room<br>2pc Bathroom<br>5pc Ensuite b<br>Bedroom - Pri<br>Bedroom  | ath Upper            | Dimensions<br>0`0" x 0`0"<br>0`0" x 0`0"<br>12`2" x 11`7"<br>10`8" x 8`1"                                             | <u>Room</u><br>4pc Bathroom<br>Great Room<br>Bedroom<br>Dining Room | <u>Level</u><br>Upper<br>Main<br>Upper<br>Main                             | Dimensions<br>0`0" x 0`0"<br>12`1" x 15`0"<br>10`8" x 8`8"<br>11`8" x 11`0" |  |  |  |

| Legal/Tax/Financial                             |                                                                                                                                                                                                                                                                                                                                                                                                                                                                                                                                                                                                                                                                                                                                                                                                                                                                                                                                                                                                                                                                            |  |  |  |  |
|-------------------------------------------------|----------------------------------------------------------------------------------------------------------------------------------------------------------------------------------------------------------------------------------------------------------------------------------------------------------------------------------------------------------------------------------------------------------------------------------------------------------------------------------------------------------------------------------------------------------------------------------------------------------------------------------------------------------------------------------------------------------------------------------------------------------------------------------------------------------------------------------------------------------------------------------------------------------------------------------------------------------------------------------------------------------------------------------------------------------------------------|--|--|--|--|
| Title:                                          | Zoning:                                                                                                                                                                                                                                                                                                                                                                                                                                                                                                                                                                                                                                                                                                                                                                                                                                                                                                                                                                                                                                                                    |  |  |  |  |
| Fee Simple<br>Legal Desc:                       | TBD                                                                                                                                                                                                                                                                                                                                                                                                                                                                                                                                                                                                                                                                                                                                                                                                                                                                                                                                                                                                                                                                        |  |  |  |  |
| 2090. 2000.                                     | Remarks                                                                                                                                                                                                                                                                                                                                                                                                                                                                                                                                                                                                                                                                                                                                                                                                                                                                                                                                                                                                                                                                    |  |  |  |  |
| Pub Rmks:<br>Inclusions:<br>Property Listed By: | The Felix by Genesis Builder Group is a stylish and spacious 3-bedroom, 2.5-bathroom duplex home featuring modern living at its finest. With an open-concept design, the main floor flows seamlessly between the kitchen, dining, and great room, perfect for both entertaining and everyday life. The home offers a 9-foot ceiling on both the main floor and basement, allowing for a bright and airy feel. The kitchen is equipped with upgraded cabinetry, quartz countertops, & a gas line to the range, providing a high-end cooking experience. Upstairs, the primary bedroom features a double vanity in the ensuite, while two additional bedrooms share a second full bath. The basement is roughed-in, with a side entry making it ideal for potential future development. The outdoor space includes a parking pad in the rear & a gas line for a BBQ, perfect for enjoying the outdoors. Additional upgrades include upgraded lighting fixtures, elegant railing, & quartz throughout the main and upper floors. Photos representative N/A Bode Platform Inc. |  |  |  |  |