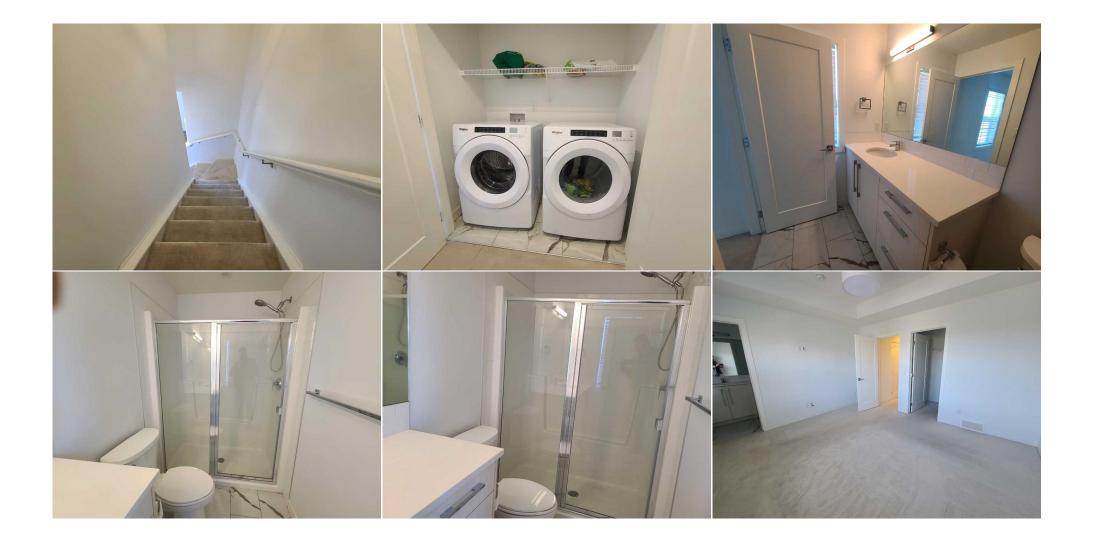

|               |                                                                                      |       |                | Utilities and Features |       |                   |  |  |
|---------------|--------------------------------------------------------------------------------------|-------|----------------|------------------------|-------|-------------------|--|--|
| Roof:         | Asphalt Shingle                                                                      | )     |                | Construction:          |       |                   |  |  |
| Heating:      | Central                                                                              |       |                | Wood Frame             |       |                   |  |  |
| Sewer:        |                                                                                      |       |                | Flooring:              |       |                   |  |  |
| Ext Feat:     | BBQ gas line                                                                         |       |                | Carpet                 |       |                   |  |  |
|               |                                                                                      |       |                | Water Source:          |       |                   |  |  |
|               |                                                                                      |       |                | Fnd/Bsmt:              |       |                   |  |  |
|               |                                                                                      |       |                | Poured Concrete        |       |                   |  |  |
| Kitchen Appl: | Kitchen Appl: Dishwasher,Electric Range,Microwave Hood Fan,Refrigerator,Washer/Dryer |       |                |                        |       |                   |  |  |
| Int Feat:     | t Feat: Chandelier                                                                   |       |                |                        |       |                   |  |  |
| Utilities:    |                                                                                      |       |                |                        |       |                   |  |  |
|               |                                                                                      |       |                | Room Information       |       |                   |  |  |
| Room          |                                                                                      | Level | Dimensions     | Room                   | Level | <u>Dimensions</u> |  |  |
| Dinette       |                                                                                      | Main  | 13`1" x 9`5"   | Kitchen                | Main  | 13`1" x 12`0"     |  |  |
| 2pc Bathroom  | n                                                                                    | Main  | 5`4" x 5`1"    | Pantry                 | Main  | 3`0" x 1`10"      |  |  |
| Living Room   |                                                                                      | Main  | 12`11" x 13`7" | Entrance               | Main  | 5`6" x 5`5"       |  |  |
| Bedroom       |                                                                                      | Upper | 9`3" x 11`2"   | Bedroom - Primary      | Upper | 13`8" x 11`11"    |  |  |
| Walk-In Close | +                                                                                    | Upper | 8`0" x 4`11"   | 3pc Ensuite bath       | Upper | 4`11" x 10`5"     |  |  |

| Laundry<br>Bedroom                              | Upper<br>Upper                                                                                                                                                                                                                                                                                                                                                                                                                                                                                                                                                                                                                                                                                                                                                                                                                                                                                                                                                                                                                                                                                                                                                                    | 3`1" x 5`8"<br>9`4" x 9`11" | 4pc Bathroom        | Upper | 8`0" x 4`11" |  |  |
|-------------------------------------------------|-----------------------------------------------------------------------------------------------------------------------------------------------------------------------------------------------------------------------------------------------------------------------------------------------------------------------------------------------------------------------------------------------------------------------------------------------------------------------------------------------------------------------------------------------------------------------------------------------------------------------------------------------------------------------------------------------------------------------------------------------------------------------------------------------------------------------------------------------------------------------------------------------------------------------------------------------------------------------------------------------------------------------------------------------------------------------------------------------------------------------------------------------------------------------------------|-----------------------------|---------------------|-------|--------------|--|--|
| beuroom                                         | орреі                                                                                                                                                                                                                                                                                                                                                                                                                                                                                                                                                                                                                                                                                                                                                                                                                                                                                                                                                                                                                                                                                                                                                                             | J 4 X J 11                  | Legal/Tax/Financial |       |              |  |  |
| Title:<br>Fee Simple<br>Legal Desc:             | 2210062                                                                                                                                                                                                                                                                                                                                                                                                                                                                                                                                                                                                                                                                                                                                                                                                                                                                                                                                                                                                                                                                                                                                                                           | Zoning:<br><b>R-1PRL</b>    |                     |       |              |  |  |
|                                                 | Remarks                                                                                                                                                                                                                                                                                                                                                                                                                                                                                                                                                                                                                                                                                                                                                                                                                                                                                                                                                                                                                                                                                                                                                                           |                             |                     |       |              |  |  |
| Pub Rmks:<br>Inclusions:<br>Property Listed By: | Welcome to this beautiful home in the desirable neighborhood of Dawson's Landing in Chestermere. This exquisite residence offers not only a stunning home but<br>also access to nearby Playgrounds, Pathways, Shopping, Schools and minutes to the Lake, entertainment Open concept main floor that features large windows<br>provides the home with natural light. The rear kitchen features a perfect blend of modern colors with white cabinets. You'll find a large island with breakfast bar,<br>pantry, modern hardware and updated stainless steel appliances that are all tied together with a trendy subway tiled backsplash & beautiful quartz counters. This<br>house offer 3 spacious bedrooms and 2.5 bathrooms . Each bedroom is thoughtfully designed to offer comfort and privacy, catering to the needs of modern families.<br>This home provides plentiful space for families of all sizes. Upstairs, laundry complete the upper level. Two cars double detached garage built by builder, backyard<br>accessed through functional mudroom located off the kitchen. Unfinished Basement with 9 ft. ceilings, awaits your personal touch.<br>N/A<br>Save Max Star |                             |                     |       |              |  |  |

| neral Informatio | <u>n</u>        |                   |       | DOM           |           |
|------------------|-----------------|-------------------|-------|---------------|-----------|
| р Туре:          | Residential     |                   |       | 27            |           |
| o Type:          | Detached        |                   |       | <u>Layout</u> |           |
| y/Town:          | Chestermere     | Finished Floor Ar | ea    | Beds:         | 3 (3 )    |
| ar Built:        | 2022            | Abv Sqft:         | 1,491 | Baths:        | 2.5 (2 1) |
| Information      |                 | Low Sqft:         |       | Style:        | 2 Storey  |
| Sz Ar:           | 1 sqft          | Ttl Sqft:         | 1,491 |               |           |
| Shape:           |                 |                   |       | Parking       |           |
|                  |                 |                   |       | Ttl Park:     | 4         |
|                  |                 |                   |       | Garage Sz:    | 2         |
| cess:            |                 |                   |       | 5             |           |
| Feat:            | Back Lane       |                   |       |               |           |
| k Feat:          | Double Garage D | etached           |       |               |           |