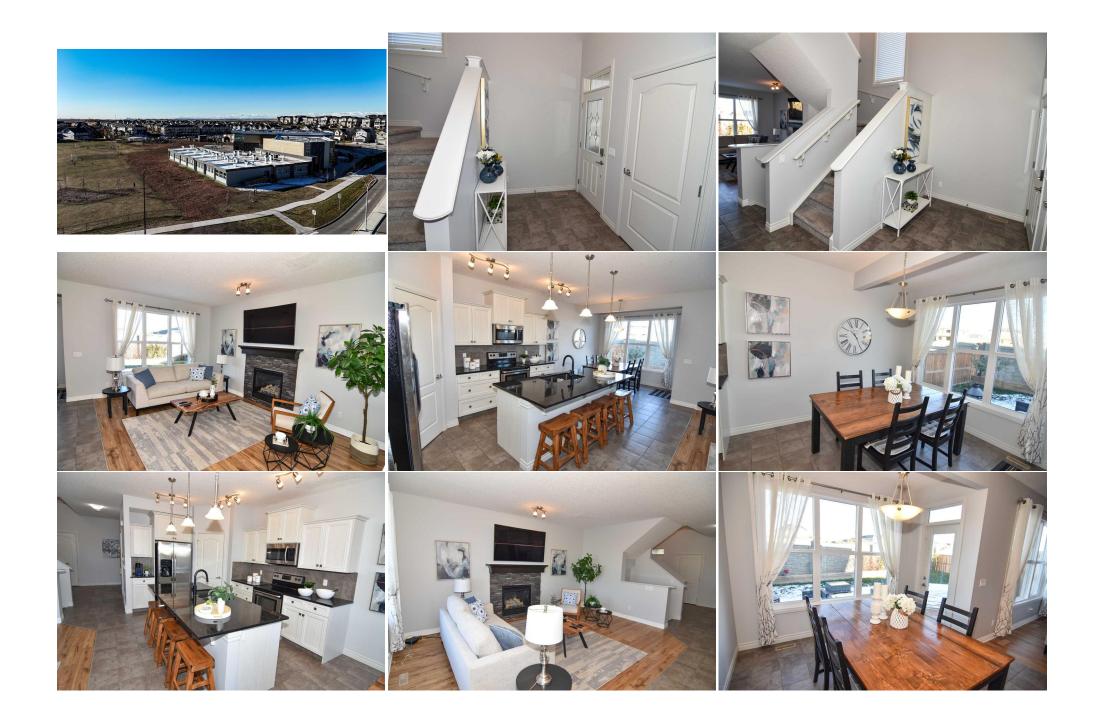

Utilities and Features

| Roof:<br>Heating:<br>Sewer:<br>Ext Feat: | Asphalt Shing<br>Forced Air,Nat<br>Private Yard |                                         |                                      | Construction:<br>Stone,Vinyl Siding<br>Flooring:<br>Carpet,Vinyl Plank<br>Water Source:<br>Fnd/Bsmt:<br>Poured Concrete | <b>Stone,Vinyl Siding</b><br>Flooring:<br><b>Carpet,Vinyl Plank</b><br>Water Source:<br>Fnd/Bsmt: |               |  |
|------------------------------------------|-------------------------------------------------|-----------------------------------------|--------------------------------------|-------------------------------------------------------------------------------------------------------------------------|---------------------------------------------------------------------------------------------------|---------------|--|
| Kitchen Appl:<br>Int Feat:               |                                                 | Dishwasher,Electric S<br>Open Floorplan | Stove, Microwave, Refrigerator, Wash | er/Dryer                                                                                                                |                                                                                                   |               |  |
| Utilities:                               |                                                 |                                         |                                      |                                                                                                                         |                                                                                                   |               |  |
|                                          |                                                 |                                         |                                      | Room Information                                                                                                        |                                                                                                   |               |  |
| Room                                     |                                                 | Level                                   | Dimensions                           | Room                                                                                                                    | Level                                                                                             | Dimensions    |  |
| Living Room                              |                                                 | Main                                    | 17`2" x 11`3"                        | Dining Room                                                                                                             | Main                                                                                              | 11`0" x 10`0" |  |
| Kitchen With E                           | Eating Area                                     | Main                                    | 13`5" x 11`7"                        | Laundry                                                                                                                 | Main                                                                                              | 6`2" x 6`0"   |  |
| Pantry                                   |                                                 | Main                                    | 4`4" x 4`2"                          | Foyer                                                                                                                   | Main                                                                                              | 13`1" x 5`10" |  |
| Bonus Room                               |                                                 | Second                                  | 17`11" x 11`5"                       | Bedroom - Primary                                                                                                       | Second                                                                                            | 14`0" x 12`7" |  |
| 6pc Ensuite ba                           | ath                                             | Second                                  | 13`3" x 10`0"                        | Bedroom                                                                                                                 | Second                                                                                            | 10`0" x 9`8"  |  |
| Bedroom                                  |                                                 | Second                                  | 10`0" x 9`6"                         | 4pc Bathroom                                                                                                            | Second                                                                                            | 8`8" x 4`11"  |  |
| Walk-In Closet                           | t                                               | Second                                  | 8`5" x 4`3"                          | -                                                                                                                       |                                                                                                   |               |  |

| Legal/Tax/Financial                             |                                                                                                                                                                                                                                                                                                                                                                                                                                                                                                                                                                                                                                                                                                                                                                                                                                                                                                                                                                                                                                                                                                                                                                                                                                                                    |  |  |  |  |  |
|-------------------------------------------------|--------------------------------------------------------------------------------------------------------------------------------------------------------------------------------------------------------------------------------------------------------------------------------------------------------------------------------------------------------------------------------------------------------------------------------------------------------------------------------------------------------------------------------------------------------------------------------------------------------------------------------------------------------------------------------------------------------------------------------------------------------------------------------------------------------------------------------------------------------------------------------------------------------------------------------------------------------------------------------------------------------------------------------------------------------------------------------------------------------------------------------------------------------------------------------------------------------------------------------------------------------------------|--|--|--|--|--|
| Title:<br><b>Fee Simple</b><br>Legal Desc:      |                                                                                                                                                                                                                                                                                                                                                                                                                                                                                                                                                                                                                                                                                                                                                                                                                                                                                                                                                                                                                                                                                                                                                                                                                                                                    |  |  |  |  |  |
| Pub Rmks:<br>Inclusions:<br>Property Listed By: | TERRIFIC family home located on a quiet crescent in the highly desirable Hillcrest community JUST minutes walk to the area schools - community parks & pathways - local shopping and GREAT access in & out of south Airdrie for easy commuting THE main floor has a spacious foyer which leads to an "open concept" GREAT room / kitchen / dining area. The kitchen is bright and spacious with an eating island & large corner pantry. From the dining area there is access to a large deck and a beautiful large & private backyard - with loads of potential. Main floor powder room. The laundry is conveniently located in the back entry with direct access to the double attached garage UPSTAIRS boasts a large BONUS/family room - a good size PRIMARY bedroom with a nice bright & functional ensuite. Both secondary bedrooms are a good size with ample closet space - plus - a full main bathroom LOWER-level development includes a LARGE family / games room and a bathroom - plus storage THE GARAGE - fully insulated - HEATED - tons of shelves & storage. GREAT home - GREAT value - GREAT opportunity. CALL your favorite realtor -or- come CHECK-it-OUT at the Saturday & Sunday - "OPEN Houses" from 1:30 PM -till- 4:00 PM. N/A Real Broker |  |  |  |  |  |