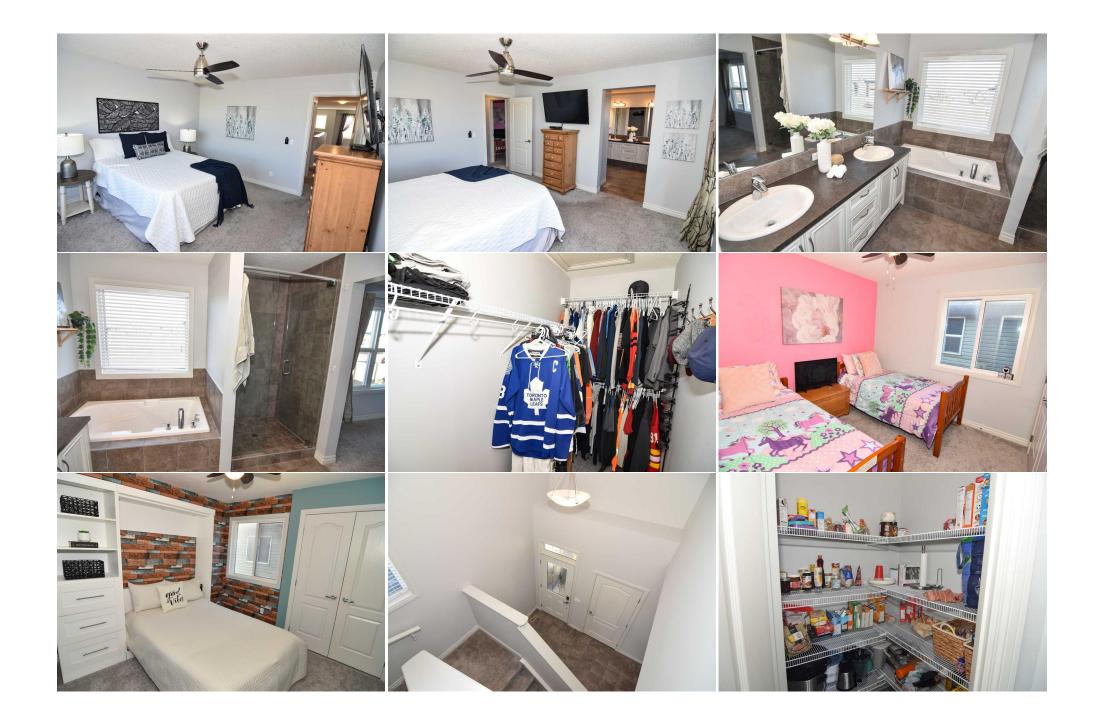

Utilities and Features

| Roof:<br>Heating:<br>Sewer:<br>Ext Feat: | Asphalt Shing<br>Forced Air,Nat<br>Private Yard |                                         |                                      | Construction:<br>Stone,Vinyl Siding<br>Flooring:<br>Carpet,Vinyl Plank<br>Water Source:<br>Fnd/Bsmt:<br>Poured Concrete | <b>Stone,Vinyl Siding</b><br>Flooring:<br><b>Carpet,Vinyl Plank</b><br>Water Source:<br>Fnd/Bsmt: |               |  |
|------------------------------------------|-------------------------------------------------|-----------------------------------------|--------------------------------------|-------------------------------------------------------------------------------------------------------------------------|---------------------------------------------------------------------------------------------------|---------------|--|
| Kitchen Appl:<br>Int Feat:               |                                                 | Dishwasher,Electric S<br>Open Floorplan | Stove, Microwave, Refrigerator, Wash | er/Dryer                                                                                                                |                                                                                                   |               |  |
| Utilities:                               |                                                 |                                         |                                      |                                                                                                                         |                                                                                                   |               |  |
|                                          |                                                 |                                         |                                      | Room Information                                                                                                        |                                                                                                   |               |  |
| Room                                     |                                                 | Level                                   | Dimensions                           | Room                                                                                                                    | Level                                                                                             | Dimensions    |  |
| Living Room                              |                                                 | Main                                    | 17`2" x 11`3"                        | Dining Room                                                                                                             | Main                                                                                              | 11`0" x 10`0" |  |
| Kitchen With E                           | Eating Area                                     | Main                                    | 13`5" x 11`7"                        | Laundry                                                                                                                 | Main                                                                                              | 6`2" x 6`0"   |  |
| Pantry                                   |                                                 | Main                                    | 4`4" x 4`2"                          | Foyer                                                                                                                   | Main                                                                                              | 13`1" x 5`10" |  |
| Bonus Room                               |                                                 | Second                                  | 17`11" x 11`5"                       | Bedroom - Primary                                                                                                       | Second                                                                                            | 14`0" x 12`7" |  |
| 6pc Ensuite ba                           | ath                                             | Second                                  | 13`3" x 10`0"                        | Bedroom                                                                                                                 | Second                                                                                            | 10`0" x 9`8"  |  |
| Bedroom                                  |                                                 | Second                                  | 10`0" x 9`6"                         | 4pc Bathroom                                                                                                            | Second                                                                                            | 8`8" x 4`11"  |  |
| Walk-In Closet                           | t                                               | Second                                  | 8`5" x 4`3"                          | -                                                                                                                       |                                                                                                   |               |  |

| Legal/Tax/Financial                             |                                                                                                                                                                                                                                                                                                                                                                                                                                                                                                                                                                                                                                                                                                                                                                                                                                                                                                                                                                                                                                                                                                                                                                                                                                                                    |  |  |  |  |  |
|-------------------------------------------------|--------------------------------------------------------------------------------------------------------------------------------------------------------------------------------------------------------------------------------------------------------------------------------------------------------------------------------------------------------------------------------------------------------------------------------------------------------------------------------------------------------------------------------------------------------------------------------------------------------------------------------------------------------------------------------------------------------------------------------------------------------------------------------------------------------------------------------------------------------------------------------------------------------------------------------------------------------------------------------------------------------------------------------------------------------------------------------------------------------------------------------------------------------------------------------------------------------------------------------------------------------------------|--|--|--|--|--|
| Title:<br><b>Fee Simple</b><br>Legal Desc:      |                                                                                                                                                                                                                                                                                                                                                                                                                                                                                                                                                                                                                                                                                                                                                                                                                                                                                                                                                                                                                                                                                                                                                                                                                                                                    |  |  |  |  |  |
| Pub Rmks:<br>Inclusions:<br>Property Listed By: | TERRIFIC family home located on a quiet crescent in the highly desirable Hillcrest community JUST minutes walk to the area schools - community parks & pathways - local shopping and GREAT access in & out of south Airdrie for easy commuting THE main floor has a spacious foyer which leads to an "open concept" GREAT room / kitchen / dining area. The kitchen is bright and spacious with an eating island & large corner pantry. From the dining area there is access to a large deck and a beautiful large & private backyard - with loads of potential. Main floor powder room. The laundry is conveniently located in the back entry with direct access to the double attached garage UPSTAIRS boasts a large BONUS/family room - a good size PRIMARY bedroom with a nice bright & functional ensuite. Both secondary bedrooms are a good size with ample closet space - plus - a full main bathroom LOWER-level development includes a LARGE family / games room and a bathroom - plus storage THE GARAGE - fully insulated - HEATED - tons of shelves & storage. GREAT home - GREAT value - GREAT opportunity. CALL your favorite realtor -or- come CHECK-it-OUT at the Saturday & Sunday - "OPEN Houses" from 1:30 PM -till- 4:00 PM. N/A Real Broker |  |  |  |  |  |