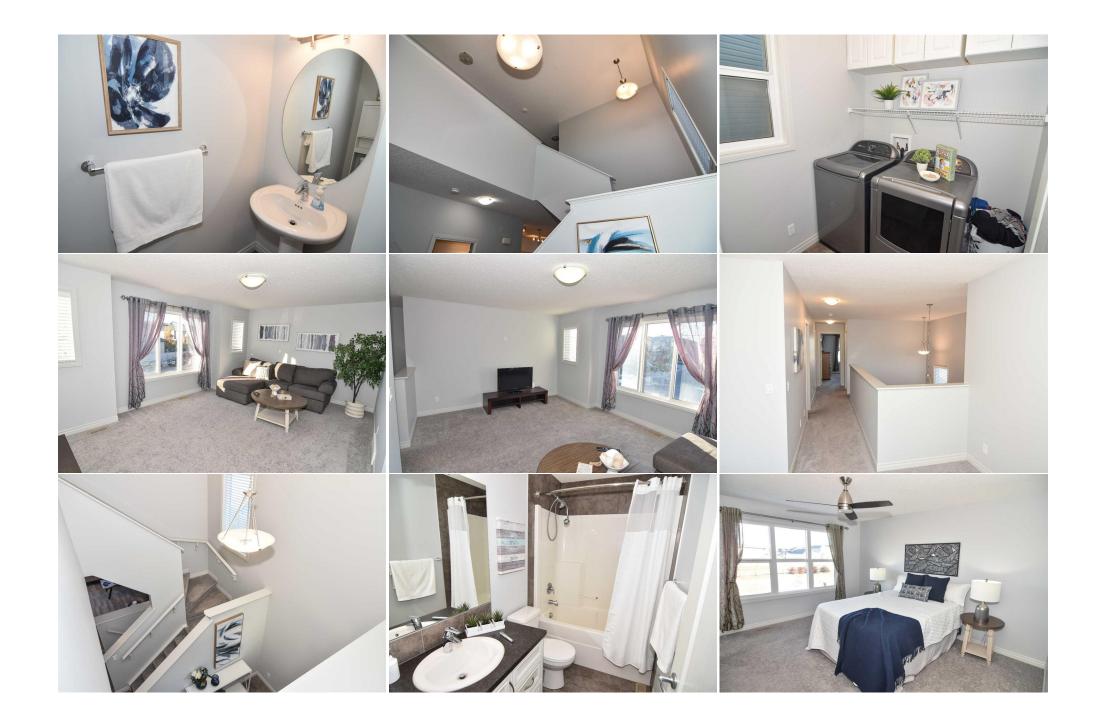

Utilities and Features

| Roof:<br>Heating:<br>Sewer:<br>Ext Feat: | Asphalt Shing<br>Forced Air,Nat<br>Private Yard |                                         |                                      | Construction:<br>Stone,Vinyl Siding<br>Flooring:<br>Carpet,Vinyl Plank<br>Water Source:<br>Fnd/Bsmt:<br>Poured Concrete | <b>Stone,Vinyl Siding</b><br>Flooring:<br><b>Carpet,Vinyl Plank</b><br>Water Source:<br>Fnd/Bsmt: |               |  |
|------------------------------------------|-------------------------------------------------|-----------------------------------------|--------------------------------------|-------------------------------------------------------------------------------------------------------------------------|---------------------------------------------------------------------------------------------------|---------------|--|
| Kitchen Appl:<br>Int Feat:               |                                                 | Dishwasher,Electric S<br>Open Floorplan | Stove, Microwave, Refrigerator, Wash | er/Dryer                                                                                                                |                                                                                                   |               |  |
| Utilities:                               |                                                 |                                         |                                      |                                                                                                                         |                                                                                                   |               |  |
|                                          |                                                 |                                         |                                      | Room Information                                                                                                        |                                                                                                   |               |  |
| Room                                     |                                                 | Level                                   | Dimensions                           | Room                                                                                                                    | Level                                                                                             | Dimensions    |  |
| Living Room                              |                                                 | Main                                    | 17`2" x 11`3"                        | Dining Room                                                                                                             | Main                                                                                              | 11`0" x 10`0" |  |
| Kitchen With E                           | Eating Area                                     | Main                                    | 13`5" x 11`7"                        | Laundry                                                                                                                 | Main                                                                                              | 6`2" x 6`0"   |  |
| Pantry                                   |                                                 | Main                                    | 4`4" x 4`2"                          | Foyer                                                                                                                   | Main                                                                                              | 13`1" x 5`10" |  |
| Bonus Room                               |                                                 | Second                                  | 17`11" x 11`5"                       | Bedroom - Primary                                                                                                       | Second                                                                                            | 14`0" x 12`7" |  |
| 6pc Ensuite ba                           | ath                                             | Second                                  | 13`3" x 10`0"                        | Bedroom                                                                                                                 | Second                                                                                            | 10`0" x 9`8"  |  |
| Bedroom                                  |                                                 | Second                                  | 10`0" x 9`6"                         | 4pc Bathroom                                                                                                            | Second                                                                                            | 8`8" x 4`11"  |  |
| Walk-In Closet                           | t                                               | Second                                  | 8`5" x 4`3"                          | -                                                                                                                       |                                                                                                   |               |  |

| Legal/Tax/Financial                             |                                                                                                                                                                                                                                                                                                                                                                                                                                                                                                                                                                                                                                                                                                                                                                                                                                                                                                                                                                                                                                                                                                                                                                                                                                                                    |  |  |  |  |  |
|-------------------------------------------------|--------------------------------------------------------------------------------------------------------------------------------------------------------------------------------------------------------------------------------------------------------------------------------------------------------------------------------------------------------------------------------------------------------------------------------------------------------------------------------------------------------------------------------------------------------------------------------------------------------------------------------------------------------------------------------------------------------------------------------------------------------------------------------------------------------------------------------------------------------------------------------------------------------------------------------------------------------------------------------------------------------------------------------------------------------------------------------------------------------------------------------------------------------------------------------------------------------------------------------------------------------------------|--|--|--|--|--|
| Title:<br><b>Fee Simple</b><br>Legal Desc:      |                                                                                                                                                                                                                                                                                                                                                                                                                                                                                                                                                                                                                                                                                                                                                                                                                                                                                                                                                                                                                                                                                                                                                                                                                                                                    |  |  |  |  |  |
| Pub Rmks:<br>Inclusions:<br>Property Listed By: | TERRIFIC family home located on a quiet crescent in the highly desirable Hillcrest community JUST minutes walk to the area schools - community parks & pathways - local shopping and GREAT access in & out of south Airdrie for easy commuting THE main floor has a spacious foyer which leads to an "open concept" GREAT room / kitchen / dining area. The kitchen is bright and spacious with an eating island & large corner pantry. From the dining area there is access to a large deck and a beautiful large & private backyard - with loads of potential. Main floor powder room. The laundry is conveniently located in the back entry with direct access to the double attached garage UPSTAIRS boasts a large BONUS/family room - a good size PRIMARY bedroom with a nice bright & functional ensuite. Both secondary bedrooms are a good size with ample closet space - plus - a full main bathroom LOWER-level development includes a LARGE family / games room and a bathroom - plus storage THE GARAGE - fully insulated - HEATED - tons of shelves & storage. GREAT home - GREAT value - GREAT opportunity. CALL your favorite realtor -or- come CHECK-it-OUT at the Saturday & Sunday - "OPEN Houses" from 1:30 PM -till- 4:00 PM. N/A Real Broker |  |  |  |  |  |