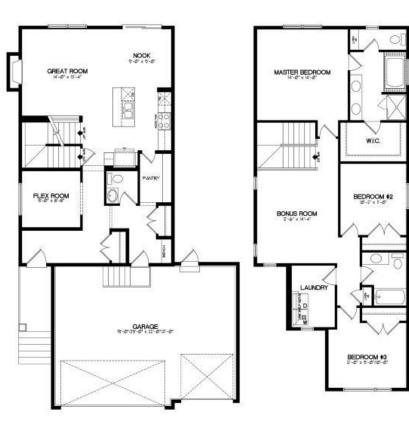

## 384 NORTHERN LIGHTS Green, Langdon TOJ 1X2

| MLS®#: A                                        | 2175254                    | Area:                                                                                    | NONE                                              | Listing<br>Date:                                                                                                                                     | 10/25/24         | List P                                                                                          | rice: <b>\$714,137</b>                                                                     |                              |                                                                                        |                                                  |
|-------------------------------------------------|----------------------------|------------------------------------------------------------------------------------------|---------------------------------------------------|------------------------------------------------------------------------------------------------------------------------------------------------------|------------------|-------------------------------------------------------------------------------------------------|--------------------------------------------------------------------------------------------|------------------------------|----------------------------------------------------------------------------------------|--------------------------------------------------|
| Status: P                                       | Pending                    | County:                                                                                  | Rocky View County                                 | Change:                                                                                                                                              | None             | Asso                                                                                            | ciation: Fort McMurra                                                                      | у                            |                                                                                        |                                                  |
|                                                 |                            |                                                                                          |                                                   | General Inf<br>Prop Type:<br>Sub Type:<br>City/Town:<br>Year Built:<br>Lot Informa<br>Lot Sz Ar:<br>Lot Shape:<br>Access:<br>Lot Feat:<br>Park Feat: | ation            | Residential<br>Detached<br>Langdon<br>2025<br>6,135 sqft<br>Back Yard,Interi<br>Triple Garage A | Finished Floor A<br>Abv Sqft:<br>Low Sqft:<br>Ttl Sqft:<br>or Lot,Rectangular I<br>ttached | 2,021<br>2,021               | DOM<br>27<br>Layout<br>Beds:<br>Baths:<br>Style:<br>Parking<br>Ttl Park:<br>Garage Sz: | 3 (3 )<br>2.5 (2 1)<br>2 Storey<br>6<br>3        |
|                                                 |                            |                                                                                          |                                                   |                                                                                                                                                      |                  | Utilities and Fea                                                                               | atures                                                                                     |                              |                                                                                        |                                                  |
| Roof:<br>Heating:<br>Sewer:                     | Asphalt Shin<br>Forced Air | Asphalt Shingle Construction:<br>Forced Air Stone, Vinyl Siding, Wood Frame<br>Flooring: |                                                   |                                                                                                                                                      |                  |                                                                                                 |                                                                                            |                              |                                                                                        |                                                  |
| Ext Feat: Lighting,Rain Gutters                 |                            |                                                                                          |                                                   | Carpet,Ceramic Tile,Vinyl Plank<br>Water Source:<br>Fnd/Bsmt:<br>Poured Concrete                                                                     |                  |                                                                                                 |                                                                                            |                              |                                                                                        |                                                  |
| (itchen Appl:                                   |                            | See Rem                                                                                  |                                                   |                                                                                                                                                      |                  |                                                                                                 |                                                                                            |                              |                                                                                        |                                                  |
| nt Feat:<br>Jtilities:                          | Double V                   | /anity,High Ceilings,Kit                                                                 | chen Island                                       | d,No Anima                                                                                                                                           | al Home,No Smoki | ng Home,Open Floor                                                                              | plan,Pantry,Recessed                                                                       | Lighting,Soaking Tub,        | Walk-In Closet(s)                                                                      |                                                  |
|                                                 |                            |                                                                                          |                                                   |                                                                                                                                                      |                  | Room Informa                                                                                    | ition                                                                                      |                              |                                                                                        |                                                  |
| Room<br>Great Room<br>Pantry                    | I                          | <u>Level</u><br>Main<br>Main                                                             |                                                   | Dimension<br>14`0" x 13<br>0`0" x 0`0                                                                                                                | 3`4"             |                                                                                                 | <u>n</u><br>Ikfast Nook<br>Space                                                           | <u>Level</u><br>Main<br>Main | 9`0                                                                                    | <u>iensions</u><br>" x 9`0"<br>" x 8`8"          |
| 2pc Bathroom Mai<br>Laundry Upp<br>Bedroom Upp  |                            | Main<br>Upper<br>Upper                                                                   | in 0`0" x 0`0<br>per 0`0" x 0`0<br>per 10`2" x 11 |                                                                                                                                                      | )"<br>)"<br>1`0" | Bed<br>4pc<br>Bon                                                                               | room<br>Bathroom<br>us Room<br>Ensuite bath                                                | Upper<br>Upper<br>Upper      | 12`<br>0`0<br>12`                                                                      | 0" x 10`0"<br>" x 0`0"<br>6" x 14`4"<br>" x 0`0" |
| Walk-In Closet Upper<br>Bedroom - Primary Upper |                            |                                                                                          |                                                   | 14`0" x 14`0"                                                                                                                                        |                  |                                                                                                 |                                                                                            |                              | 00                                                                                     | X U U                                            |
|                                                 |                            |                                                                                          |                                                   |                                                                                                                                                      |                  | Legal/Tax/Fina                                                                                  | nciai                                                                                      |                              |                                                                                        |                                                  |

Title:

| Fee Simple                                      | TBV                                                                                                                                                                                                                                                                                                                                                                                                                                                                                                                                                                                                                                                                                                                                                                                                                                                                                                                                                                                                                                                                                                                                                                                                                                                                                                                                                                                                                                                                                                                                                                                                                                                                                                                                                                                                                                                                                                                                                                                                                                                                                                  |  |  |  |  |  |  |  |
|-------------------------------------------------|------------------------------------------------------------------------------------------------------------------------------------------------------------------------------------------------------------------------------------------------------------------------------------------------------------------------------------------------------------------------------------------------------------------------------------------------------------------------------------------------------------------------------------------------------------------------------------------------------------------------------------------------------------------------------------------------------------------------------------------------------------------------------------------------------------------------------------------------------------------------------------------------------------------------------------------------------------------------------------------------------------------------------------------------------------------------------------------------------------------------------------------------------------------------------------------------------------------------------------------------------------------------------------------------------------------------------------------------------------------------------------------------------------------------------------------------------------------------------------------------------------------------------------------------------------------------------------------------------------------------------------------------------------------------------------------------------------------------------------------------------------------------------------------------------------------------------------------------------------------------------------------------------------------------------------------------------------------------------------------------------------------------------------------------------------------------------------------------------|--|--|--|--|--|--|--|
| Legal Desc:                                     | 2111497<br>Remarks                                                                                                                                                                                                                                                                                                                                                                                                                                                                                                                                                                                                                                                                                                                                                                                                                                                                                                                                                                                                                                                                                                                                                                                                                                                                                                                                                                                                                                                                                                                                                                                                                                                                                                                                                                                                                                                                                                                                                                                                                                                                                   |  |  |  |  |  |  |  |
| Pub Rmks:<br>Inclusions:<br>Property Listed By: | ** Broadview Homes builder discount of \$60,000.00 has been deducted from the listing price! ** Welcome home to the York Craftsman by Broadview Homes; a stunning contemporary home boasting over 2021SqFt throughout the main and upper levels. This gorgeous brand new home has an expansive living space and a welcoming open floor plan. The spectacular chef's kitchen is outfitted with granite countertops, soft close cabinetry, 42 inch upper cabinets with crown molding to the ceiling and stainless steel appliances including a gas range and built in microwave! The walkthrough pantry connects the kitchen to the mud room off the interior garage door for an easy grocery drop. The dining area is ready for a large dinner table to enjoy meals with your family. The large great room features a gas tiled fireplace for both comfort and style. The large flex room is ideal for work, play, or convert it to a guest room. The main level is complete with a 2pc powder room. Upstairs holds 3 bedrooms, 2 full bathrooms, a bonus room and laundry room. The primary bedroom is personal oasis; with a large spa-like 5pc ensuite bath and walk-in closet. The 5pc ensuite has dual vanities, a deep soaking tub, walk-in shower and private washing closet. Bedrooms 2 & 3 are both generous in size and share the main 4pc bathroom with a tub/shower combo. The bonus room is a great addition to your family seating for a relaxing evening. The upper level laundry room is every home owner's dream as its located near all bedrooms. Downstairs, the basement has 9Ft ceilings and rough-in plumbing. This home has a 200 AMP electrical panel and 2 stage furnace. Featuring a 3-car Garage, this home has room for all your toys as well! Broadview offers fine granite in kitchen and baths, a wide selection of durable maple Hardwood & LVP flooring, tile flooring in all wet areas, superior Carpet, Pot Lights in Kitchen, High-quality Cabinetry from Wildwood Cabinets! Hurry and book your showing at your brand new Broadview Home today! N/A RE/MAX Crown |  |  |  |  |  |  |  |