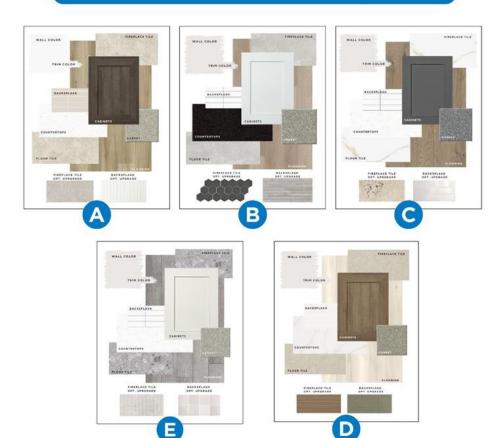

our family seating for a relaxing evening. The upper level laundry room is every home owner's dream as its located near all bedrooms. Downstairs, the basement has 9Ft ceilings and rough-in plumbing. This home has a 200 AMP electrical panel and 2 stage furnace. Featuring a 3-car Garage, this home has room for all your toys as well! Broadview offers fine granite in kitchen and baths, a wide selection of durable maple Hardwood & LVP flooring, tile flooring in all wet areas, superior Carpet, Pot Lights in Kitchen, High-quality Cabinetry from Wildwood Cabinets! Hurry and book your showing at your brand new Broadview Home today! N/A RE/MAX Crown |  |  |  |  |  |  |  |

TO VIEW THIS PROPERTY WITH AN A-TEAM BUYER'S AGENT PLEASE CONTACT (587) 700-7123



## CHOOSE FROM 5 CURATED INTERIOR PALETTES