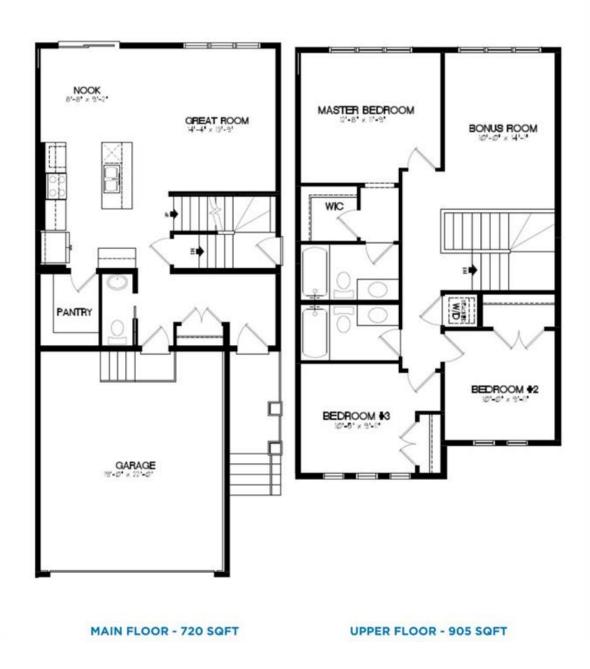

## Utilities and Features

| Roof:<br>Heating:<br>Sewer:                                                                                                                                                                                         | Asphalt Shingle<br>Forced Air |                              |                                | Vinyl Siding,Wood Frame<br>Flooring:<br>Carpet,Tile,Vinyl Plank<br>Water Source:<br>Fnd/Bsmt:<br>Poured Concrete |                               |  |  |
|---------------------------------------------------------------------------------------------------------------------------------------------------------------------------------------------------------------------|-------------------------------|------------------------------|--------------------------------|------------------------------------------------------------------------------------------------------------------|-------------------------------|--|--|
| Ext Feat:                                                                                                                                                                                                           | Lighting,Rain Gutters         |                              | 5                              |                                                                                                                  |                               |  |  |
|                                                                                                                                                                                                                     |                               |                              |                                |                                                                                                                  |                               |  |  |
|                                                                                                                                                                                                                     |                               |                              | -                              |                                                                                                                  |                               |  |  |
|                                                                                                                                                                                                                     |                               |                              |                                |                                                                                                                  |                               |  |  |
| Kitchen Appl: Dishwasher,Garage Control(s),Range Hood,Refrigerator,Stove(s)   Int Feat: High Ceilings,Kitchen Island,No Animal Home,No Smoking Home,Open Floorplan,Pantry,Walk-In Closet(s)   Utilities: Utilities: |                               |                              |                                |                                                                                                                  |                               |  |  |
|                                                                                                                                                                                                                     |                               |                              | Room Information               |                                                                                                                  |                               |  |  |
| <u>Room</u>                                                                                                                                                                                                         | Level                         | Dimensions                   | <u>Room</u>                    | Level                                                                                                            | <u>Dimensions</u>             |  |  |
| Breakfast No                                                                                                                                                                                                        | ook Main                      | 8`8" x 9`2"                  | Great Room                     | Main                                                                                                             | 14`4" x 13`9"                 |  |  |
| Kitchen                                                                                                                                                                                                             | Main                          | 11`9" x 6`0"                 | Foyer                          | Main                                                                                                             | 7`2" x 4`8"                   |  |  |
| Kitchen                                                                                                                                                                                                             | Main                          | 7`2" x 5`9"                  | 2pc Bathroom                   | Main                                                                                                             | 7`2" x 3`1"                   |  |  |
|                                                                                                                                                                                                                     |                               |                              |                                | I I and a second                                                                                                 | 10,101 11,11                  |  |  |
| Pantry                                                                                                                                                                                                              |                               | 12`8" x 11`9"                | Bonus Room                     | Upper                                                                                                            | 10`10" x 14`1"                |  |  |
| Pantry<br>Bedroom - Pr                                                                                                                                                                                              | rimary Upper                  | 12`8" x 11`9"<br>4`9" x 4`7" | Bonus Room<br>4pc Ensuite bath | Upper<br>Upper                                                                                                   | 10 10" X 14 1"<br>9`1" X 5`0" |  |  |
| Pantry<br>Bedroom - Pr<br>Walk-In Close                                                                                                                                                                             | rimary Upper<br>et Upper      |                              |                                |                                                                                                                  |                               |  |  |
| Pantry<br>Bedroom - Pr<br>Walk-In Close<br>4pc Bathroon<br>Bedroom                                                                                                                                                  | rimary Upper<br>et Upper      | 4`9" x 4`7"                  | 4pc Ensuite bath               | Upper                                                                                                            | 9`1" x 5`0"                   |  |  |

| Fee Simple          | R-3                                                                                                                                                                                                                                                                                                                                                                                                                                                                                                                                                                                                                                                                                                                                                                                                                                                                                                                                                                                                                                                                                                                                                                                                                                                                                                                                                                                                                                                                                                                                         |
|---------------------|---------------------------------------------------------------------------------------------------------------------------------------------------------------------------------------------------------------------------------------------------------------------------------------------------------------------------------------------------------------------------------------------------------------------------------------------------------------------------------------------------------------------------------------------------------------------------------------------------------------------------------------------------------------------------------------------------------------------------------------------------------------------------------------------------------------------------------------------------------------------------------------------------------------------------------------------------------------------------------------------------------------------------------------------------------------------------------------------------------------------------------------------------------------------------------------------------------------------------------------------------------------------------------------------------------------------------------------------------------------------------------------------------------------------------------------------------------------------------------------------------------------------------------------------|
| Legal Desc:         | 2311449                                                                                                                                                                                                                                                                                                                                                                                                                                                                                                                                                                                                                                                                                                                                                                                                                                                                                                                                                                                                                                                                                                                                                                                                                                                                                                                                                                                                                                                                                                                                     |
|                     | Remarks                                                                                                                                                                                                                                                                                                                                                                                                                                                                                                                                                                                                                                                                                                                                                                                                                                                                                                                                                                                                                                                                                                                                                                                                                                                                                                                                                                                                                                                                                                                                     |
| Pub Rmks:           | ** Broadview Homes builder discount of \$60,000.00 has been deducted from the listing price! ** Welcome to the Nadia; presented by Broadview Homes. This home has 1625 SqFt of living space with a beautiful open floor plan, walkthrough pantry, upper level bonus room and upper level laundry! This brand new home is built with luxurious finishes and comfort in mind. The gorgeous kitchen is finished with 42inch upper cabinets, soft closed cabinets doors & drawers, stainless steel appliances and a large centre island with barstool seating. The walk-in pantry is an added bonus for dry goods storage! The kitchen, dining nook and great room are an open floor plan with 9Ft ceilings and plenty of natural light which all compliment and emphasize the size of home. The main level is complete with a 2pc powder room. Upstairs holds 3 bedrooms, a bonus room and laundry. The spacious primary bedroom is paired with a 4pc ensuite bathroom and a walk-in closet. Bedrooms 2 & 3 are both a great size; these share the main 4pc bath. The upper level bonus room is a treat for evening seating with the family. The laundry is conveniently located upstairs near all the bedrooms too. Downstairs, the basement has a separate side entry, 9 Ft ceilings, and plumbing rough-ins so the space is ready to grow with your family's needs! This home is outfitted with a 200 AMP panel, double attached front garage & a large driveway! Hurry and book a showing at your brand new home built by Broadview today! |
| Inclusions:         | N/A                                                                                                                                                                                                                                                                                                                                                                                                                                                                                                                                                                                                                                                                                                                                                                                                                                                                                                                                                                                                                                                                                                                                                                                                                                                                                                                                                                                                                                                                                                                                         |
| Property Listed By: | RE/MAX Crown                                                                                                                                                                                                                                                                                                                                                                                                                                                                                                                                                                                                                                                                                                                                                                                                                                                                                                                                                                                                                                                                                                                                                                                                                                                                                                                                                                                                                                                                                                                                |