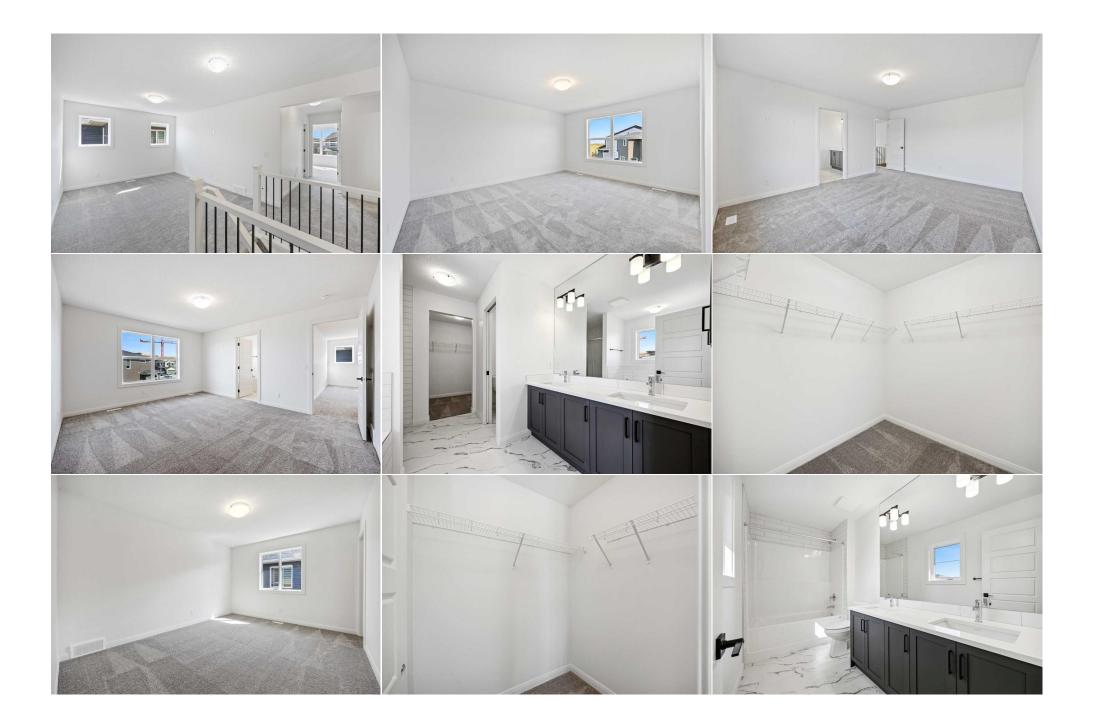

Utilities and Features

| Roof:<br>Heating:<br>Sewer:<br>Ext Feat:                                                         | Asphalt Shingle<br>Forced Air<br>Lighting,Rain Gutters |                                                                                                             | Construction:<br>Stone,Vinyl Siding,Wood<br>Flooring:<br>Carpet,Tile,Vinyl<br>Water Source:<br>Fnd/Bsmt:<br>Poured Concrete | Stone,Vinyl Siding,Wood Frame<br>Flooring:<br>Carpet,Tile,Vinyl<br>Water Source:<br>Fnd/Bsmt: |                                                                             |  |  |
|--------------------------------------------------------------------------------------------------|--------------------------------------------------------|-------------------------------------------------------------------------------------------------------------|-----------------------------------------------------------------------------------------------------------------------------|-----------------------------------------------------------------------------------------------|-----------------------------------------------------------------------------|--|--|
| Kitchen Appl:<br>Int Feat:<br>Utilities:                                                         | -                                                      | gerator,Dishwasher,Garage Control(s),Range H<br>d,No Animal Home,No Smoking Home,Open Flo<br>R              | lood,Stove(s)                                                                                                               |                                                                                               |                                                                             |  |  |
| Room<br>Great Room<br>Den<br>Mud Room<br>Bedroom<br>4pc Bathroom<br>Bonus Room<br>5pc Ensuite ba | Upper                                                  | Dimensions<br>13`0" x 15`6"<br>8`0" x 9`0"<br>14`2" x 11`0"<br>0`0" x 0`0"<br>14`10" x 11`0"<br>0`0" x 0`0" | Room<br>Breakfast Nook<br>2pc Bathroom<br>Pantry<br>Bedroom<br>Laundry<br>Bedroom - Primary                                 | <u>Level</u><br>Main<br>Main<br>Upper<br>Upper<br>Upper                                       | Dimensions<br>8`0" x 11`6"<br>0`0" x 0`0"<br>14`0" x 11`0"<br>13`0" x 15`8" |  |  |

| Legal/Tax/Financial                             |                                                                                                                                                                                                                                                                                                                                                                                                                                                                                                                                                                                                                                                                                                                                                                                                                                                                                                                                                                                                                                                                                                                                                                                                                                                              |  |  |  |  |
|-------------------------------------------------|--------------------------------------------------------------------------------------------------------------------------------------------------------------------------------------------------------------------------------------------------------------------------------------------------------------------------------------------------------------------------------------------------------------------------------------------------------------------------------------------------------------------------------------------------------------------------------------------------------------------------------------------------------------------------------------------------------------------------------------------------------------------------------------------------------------------------------------------------------------------------------------------------------------------------------------------------------------------------------------------------------------------------------------------------------------------------------------------------------------------------------------------------------------------------------------------------------------------------------------------------------------|--|--|--|--|
| Title:<br><b>Fee Simple</b><br>Legal Desc:      |                                                                                                                                                                                                                                                                                                                                                                                                                                                                                                                                                                                                                                                                                                                                                                                                                                                                                                                                                                                                                                                                                                                                                                                                                                                              |  |  |  |  |
| Pub Rmks:<br>Inclusions:<br>Property Listed By: | ** Broadview Homes builder discount of \$60,000.00 has been deducted from the listing price! ** Welcome to the Meritt III; presented by Broadview Homes<br>home has 2124 sq. ft. of living space with 3 Bedrooms, 2.5 Bathrooms, and a smartly placed flex room on the Main Floor. The spacious Kitchen features pl<br>cabinet space, soft-close doors and drawers, and stainless steel appliances. The walkthrough pantry connects the kitchen to the mudroom and interior ga<br>for easy grocery drop off! The kitchen opens to a large Great Room and Dining Nook. This home has incredible flexibility for your family's needs; the Flex<br>Main Floor is a great space for a home office or overnight guests. Upstairs you will find a spacious Laundry Room, Bonus Room for family time, large Prima<br>and 2 additional Bedrooms along with your main bathroom. The primary 5pc ensuite bathroom is outfitted with dual vanities, a large soaking tub, walk-in<br>and private washing closet. The laundry room is a great size allowing for shelving and easy organization. Downstairs, the basement has 9' ceilings and is<br>grow with your family's needs. Hurry and book a showing at your brand new Broadview Home today.<br>N/A<br>RE/MAX Crown |  |  |  |  |