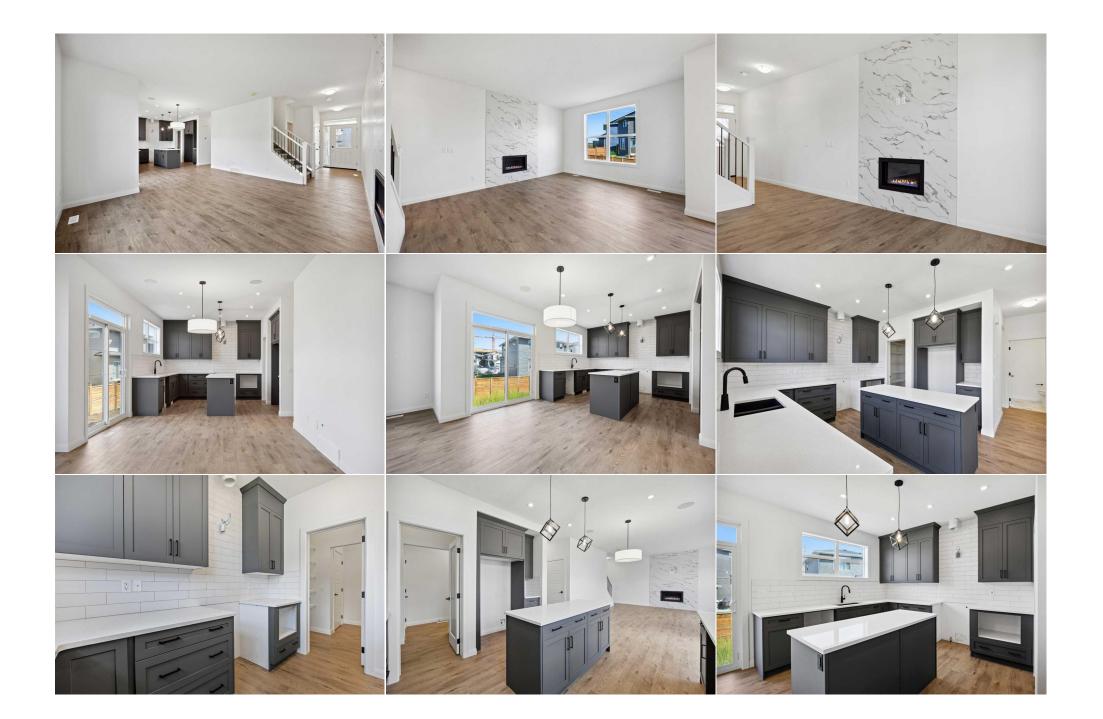

| Legal/Tax/Financial                             |                                                                                                                                                                                                                                                                                                                                                                                                                                                                                                                                                                                                                                                                                                                                                                                                                                                                                                                                                                                                                                                                                                                                                                                                                                                              |  |  |  |  |
|-------------------------------------------------|--------------------------------------------------------------------------------------------------------------------------------------------------------------------------------------------------------------------------------------------------------------------------------------------------------------------------------------------------------------------------------------------------------------------------------------------------------------------------------------------------------------------------------------------------------------------------------------------------------------------------------------------------------------------------------------------------------------------------------------------------------------------------------------------------------------------------------------------------------------------------------------------------------------------------------------------------------------------------------------------------------------------------------------------------------------------------------------------------------------------------------------------------------------------------------------------------------------------------------------------------------------|--|--|--|--|
| Title:<br><b>Fee Simple</b><br>Legal Desc:      |                                                                                                                                                                                                                                                                                                                                                                                                                                                                                                                                                                                                                                                                                                                                                                                                                                                                                                                                                                                                                                                                                                                                                                                                                                                              |  |  |  |  |
| Pub Rmks:<br>Inclusions:<br>Property Listed By: | ** Broadview Homes builder discount of \$60,000.00 has been deducted from the listing price! ** Welcome to the Meritt III; presented by Broadview Homes<br>home has 2124 sq. ft. of living space with 3 Bedrooms, 2.5 Bathrooms, and a smartly placed flex room on the Main Floor. The spacious Kitchen features pl<br>cabinet space, soft-close doors and drawers, and stainless steel appliances. The walkthrough pantry connects the kitchen to the mudroom and interior ga<br>for easy grocery drop off! The kitchen opens to a large Great Room and Dining Nook. This home has incredible flexibility for your family's needs; the Flex<br>Main Floor is a great space for a home office or overnight guests. Upstairs you will find a spacious Laundry Room, Bonus Room for family time, large Prima<br>and 2 additional Bedrooms along with your main bathroom. The primary 5pc ensuite bathroom is outfitted with dual vanities, a large soaking tub, walk-in<br>and private washing closet. The laundry room is a great size allowing for shelving and easy organization. Downstairs, the basement has 9' ceilings and is<br>grow with your family's needs. Hurry and book a showing at your brand new Broadview Home today.<br>N/A<br>RE/MAX Crown |  |  |  |  |