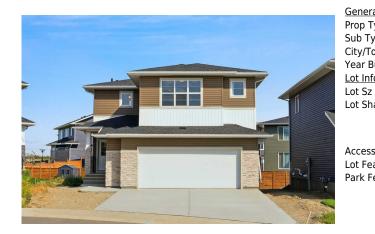

## 235 DAWSON HARBOUR Court, Chestermere T1X 1Z6

| MLS®#:  | A2175277 | Area:   | Dawson's Landing | Listing<br>Date: | 10/25/24 | List Price: \$805,759      |
|---------|----------|---------|------------------|------------------|----------|----------------------------|
| Status: | Active   | County: | Chestermere      | Change:          | None     | Association: Fort McMurray |

| eral Information  |                                                        |                    |                     | <u>DOM</u><br>57 |           |  |
|-------------------|--------------------------------------------------------|--------------------|---------------------|------------------|-----------|--|
| Туре:             | Residential                                            |                    |                     |                  |           |  |
| Туре:             | Detached                                               |                    |                     | Layout           |           |  |
| /Town:            | Chestermere                                            | Finished Floor Ar  | <u>ea</u>           | Beds:            | 3 (3 )    |  |
| Built:            | 2024                                                   | Abv Sqft:          | 2,124               | Baths:           | 2.5 (2 1) |  |
| <u>nformation</u> |                                                        | Low Sqft:          |                     | Style:           | 2 Storey  |  |
| Sz Ar:            | 5,166 sqft                                             | Ttl Sqft:          | 2,124               |                  |           |  |
| Shape:            |                                                        |                    |                     | Parking          |           |  |
|                   |                                                        |                    |                     | Ttl Park:        | 5         |  |
|                   |                                                        |                    |                     | Garage Sz:       | 2         |  |
| ess:              |                                                        |                    |                     | -                |           |  |
| eat:              | Back Yard,Interior Lot,Street Lighting,Rectangular Lot |                    |                     |                  |           |  |
| Feat:             | Double Garage A                                        | ttached,Driveway,G | arage Faces Front,O | n Street         |           |  |