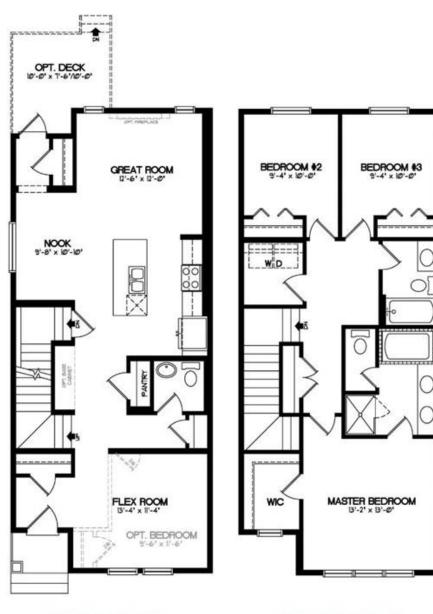

## TO VIEW THIS PROPERTY WITH AN A-TEAM BUYER'S AGENT PLEASE CONTACT (587) 700-7123

MAIN FLOOR - 882 SQFT

**UPPER FLOOR - 835 SQFT**