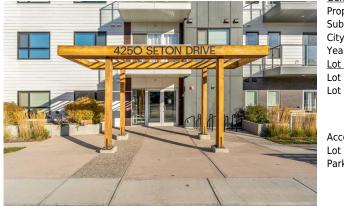

## 4250 SETON Drive #105, Calgary T3M 3B7

| MLS®#:  | A2175316 | Area:   | Seton   | Listing<br>Date: | 10/28/24 | List Price: \$474,900      |
|---------|----------|---------|---------|------------------|----------|----------------------------|
| Status: | Active   | County: | Calgary | Change:          | None     | Association: Fort McMurray |
|         |          |         |         |                  |          |                            |

| General Information<br>Prop Type:<br>Sub Type:<br>City/Town:<br>Year Built:<br>Lot Information | Residential<br>Apartment<br>Calgary<br>2019 | <u>Finished Floor Ar</u><br>Abv Sqft:<br>Low Sqft: | ea<br>1,171     | DOM<br>24<br>Layout<br>Beds:<br>Baths:<br>Style: | 3 (3 )<br>2.0 (2 0)<br>Apartment |  |
|------------------------------------------------------------------------------------------------|---------------------------------------------|----------------------------------------------------|-----------------|--------------------------------------------------|----------------------------------|--|
| Lot Sz Ar:                                                                                     |                                             | Ttl Sqft:                                          | 1,171           | ,                                                | •                                |  |
| Lot Shape:                                                                                     |                                             |                                                    | ·               | <u>Parking</u><br>Ttl Park:<br>Garage Sz:        | 2                                |  |
| Access:<br>Lot Feat:<br>Park Feat:                                                             | Heated Garage,I                             | Parkade, Secured, Titl                             | ed, Underground |                                                  |                                  |  |