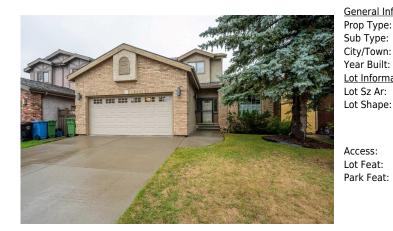

## 143 CHRISTIE KNOLL Heights, Calgary T3H 2S1

| MLS®#:  | A2175328 | Area:   | Christie Park | Listing<br>Date: | 10/25/24 | List Price: <b>\$999,999</b> |
|---------|----------|---------|---------------|------------------|----------|------------------------------|
| Status: | Pending  | County: | Calgary       | Change:          | None     | Association: Fort McMurray   |

| o Type:     | Residential                                                             |                   |       | 4             |                |  |
|-------------|-------------------------------------------------------------------------|-------------------|-------|---------------|----------------|--|
| Type:       | Detached                                                                |                   |       | <u>Layout</u> |                |  |
| /Town:      | Calgary                                                                 | Finished Floor Ar | ea    | Beds:         | 5(41)          |  |
| r Built:    | 1990                                                                    | Abv Sqft:         | 2,511 | Baths:        | 4.0 (4 0)      |  |
| Information |                                                                         | Low Sqft:         |       | Style:        | 2 Storey Split |  |
| Sz Ar:      | 5,586 sqft                                                              | Ttl Sqft:         | 2,511 |               |                |  |
| Shape:      |                                                                         |                   |       | Parking       |                |  |
|             |                                                                         |                   |       | Ttl Park:     | 4              |  |
|             |                                                                         |                   |       | Garage Sz:    | 2              |  |
| ess:        |                                                                         |                   |       | 2             | -              |  |
| Feat:       | Back Yard, Front Yard, Landscaped, Level, Private, Rectangular Lot      |                   |       |               |                |  |
| East        | Concrete Driveway Double Garage Attached Front Drive Garage Faces Front |                   |       |               |                |  |