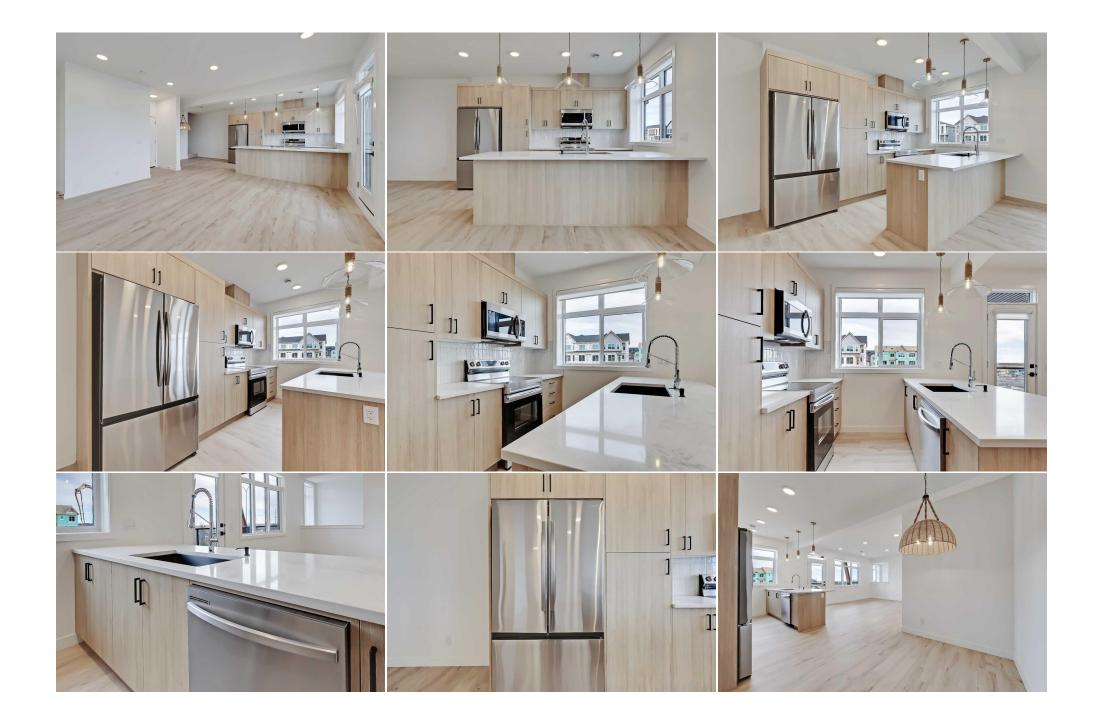

| 5pc Ensuite bath                                | Upper                                                                                                                                                                                                                                                                                                                                                                                                                                                                                                                                                                                                                                                                                                                                                                                                                                                                                                                                                                                                                                                                                                                                                                                                                                                                                                                                                                                                                                                                                                                                                                                                                                                                                                                                                                                                                                                                                                                                                                                                                                                                                                                          | 8`4" x 6`9"                                                |                  |  |  |  |
|-------------------------------------------------|--------------------------------------------------------------------------------------------------------------------------------------------------------------------------------------------------------------------------------------------------------------------------------------------------------------------------------------------------------------------------------------------------------------------------------------------------------------------------------------------------------------------------------------------------------------------------------------------------------------------------------------------------------------------------------------------------------------------------------------------------------------------------------------------------------------------------------------------------------------------------------------------------------------------------------------------------------------------------------------------------------------------------------------------------------------------------------------------------------------------------------------------------------------------------------------------------------------------------------------------------------------------------------------------------------------------------------------------------------------------------------------------------------------------------------------------------------------------------------------------------------------------------------------------------------------------------------------------------------------------------------------------------------------------------------------------------------------------------------------------------------------------------------------------------------------------------------------------------------------------------------------------------------------------------------------------------------------------------------------------------------------------------------------------------------------------------------------------------------------------------------|------------------------------------------------------------|------------------|--|--|--|
|                                                 |                                                                                                                                                                                                                                                                                                                                                                                                                                                                                                                                                                                                                                                                                                                                                                                                                                                                                                                                                                                                                                                                                                                                                                                                                                                                                                                                                                                                                                                                                                                                                                                                                                                                                                                                                                                                                                                                                                                                                                                                                                                                                                                                | Leg                                                        | al/Tax/Financial |  |  |  |
| Condo Fee:<br><b>\$183</b>                      |                                                                                                                                                                                                                                                                                                                                                                                                                                                                                                                                                                                                                                                                                                                                                                                                                                                                                                                                                                                                                                                                                                                                                                                                                                                                                                                                                                                                                                                                                                                                                                                                                                                                                                                                                                                                                                                                                                                                                                                                                                                                                                                                | Title:<br><b>Fee Simple</b><br>Fee Freq:<br><b>Monthly</b> | Zoning:<br>M-1   |  |  |  |
| Legal Desc:                                     | 2411085                                                                                                                                                                                                                                                                                                                                                                                                                                                                                                                                                                                                                                                                                                                                                                                                                                                                                                                                                                                                                                                                                                                                                                                                                                                                                                                                                                                                                                                                                                                                                                                                                                                                                                                                                                                                                                                                                                                                                                                                                                                                                                                        | Hondiny                                                    | Demostic         |  |  |  |
|                                                 |                                                                                                                                                                                                                                                                                                                                                                                                                                                                                                                                                                                                                                                                                                                                                                                                                                                                                                                                                                                                                                                                                                                                                                                                                                                                                                                                                                                                                                                                                                                                                                                                                                                                                                                                                                                                                                                                                                                                                                                                                                                                                                                                |                                                            | Remarks          |  |  |  |
| Pub Rmks:<br>Inclusions:<br>Property Listed By: | BRAND-NEW 3 BEDROOM UNIT   ATTACHED SINGLE GARAGE   DUAL BALCONIES   LOW CONDO FEES   WALKING DISTANCE TO AMENITIES! This absolutely beautiful brand-new rowhouse has an excellent location within the community and is very easy walking distance to an abundance of amenities including a wide array of shops and services, schools, sports fields, the dog park, skate park, pump track, playgrounds, and is just down the road from the HOA/community centre site that will feature a splash park, rink, tennis courts and gardens when completed. The Seton Urban District is also close by and features the South Calgary Health Campus, Seton YMCA and Seton Library, and this master-planned community also boasts quick access in or out of town along Deerfoot TR and Stoney TR. This unit is the sought after 3-bedroom 'Ferrera' model that has an extremely functional layout and is among the larger floor plans in the complex with plenty of living space and storage. The main level is bright and filled with natural light thanks to an abundance of large windows and the unique open wall space to the front entrance landing below. The living room is very spacious and flows seamlessly into the decitated dining area and is adjacent to the designer kitchen that is the heart of the home featuring stainless appliances, a sleek undermount sink, pantry closet, sit-up breakfast bar, matte black hardware, quartz countertops, vertical stack tile backsplash and feature pendant lighting. The main level also has direct stairwell access to the 10'S' x 19'S'' attached single garage and an oversized balcony that is perfect for sipping your morning coffee or just relaxing and enjoying the outdoor space. The upper level offers a full laundry closet with room for additional storage, an open flex space that is perfect for a small home office or homework station, a main 4-piece bathroom, second and third bedrooms that have been purposefully designed to be as large as those found in single family homes, another large balcony and the gorgeous primary bedroom suite tha |                                                            |                  |  |  |  |