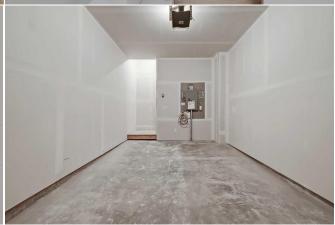

Utilities and Features

| Roof:<br>Heating:<br>Sewer: | Asphalt Shingle<br>Forced Air,Natural Gas |                                                                                                                                                                                                                                                                                            |                   | Construction:<br>Brick,Composite Siding,Wood Frame<br>Flooring:<br>Carpet,Laminate<br>Water Source: |               |  |  |  |  |  |
|-----------------------------|-------------------------------------------|--------------------------------------------------------------------------------------------------------------------------------------------------------------------------------------------------------------------------------------------------------------------------------------------|-------------------|-----------------------------------------------------------------------------------------------------|---------------|--|--|--|--|--|
| Ext Feat:                   | Balcony,BBQ gas line                      |                                                                                                                                                                                                                                                                                            | 5                 |                                                                                                     |               |  |  |  |  |  |
|                             |                                           |                                                                                                                                                                                                                                                                                            |                   |                                                                                                     |               |  |  |  |  |  |
|                             |                                           |                                                                                                                                                                                                                                                                                            | Fnd/Bsmt:         |                                                                                                     |               |  |  |  |  |  |
|                             |                                           | Poured Concrete                                                                                                                                                                                                                                                                            |                   |                                                                                                     |               |  |  |  |  |  |
| Kitchen Appl:               | -                                         | Dishwasher,Dryer,Electric Stove,Garage Control(s),Microwave Hood Fan,Refrigerator,Tankless Water Heater,Washer,Window Coverings<br>Breakfast Bar,Double Vanity,High Ceilings,No Animal Home,No Smoking Home,Open Floorplan,Pantry,Quartz Counters,Tankless Hot Water,Vinyl Windows,Walk-In |                   |                                                                                                     |               |  |  |  |  |  |
| Int Feat:                   | Breakfast Ba                              |                                                                                                                                                                                                                                                                                            |                   |                                                                                                     |               |  |  |  |  |  |
|                             | Closet(s)                                 |                                                                                                                                                                                                                                                                                            |                   |                                                                                                     |               |  |  |  |  |  |
| Utilities:                  |                                           |                                                                                                                                                                                                                                                                                            |                   |                                                                                                     |               |  |  |  |  |  |
|                             |                                           |                                                                                                                                                                                                                                                                                            | Room Information  |                                                                                                     |               |  |  |  |  |  |
| Room                        | Level                                     | Dimensions                                                                                                                                                                                                                                                                                 | <u>Room</u>       | <u>Level</u>                                                                                        | Dimensions    |  |  |  |  |  |
| Living Room                 | Main                                      | 15`0" x 12`7"                                                                                                                                                                                                                                                                              | Kitchen           | Main                                                                                                | 12`9" x 8`5"  |  |  |  |  |  |
| Dining Room                 | Main                                      | 7`4" x 6`0"                                                                                                                                                                                                                                                                                | 2pc Bathroom      | Main                                                                                                | 5`3" x 5`0"   |  |  |  |  |  |
| Furnace/Utility             | Room Main                                 | 4`2" x 3`0"                                                                                                                                                                                                                                                                                | Bedroom - Primary | Upper                                                                                               | 12`2" x 11`5" |  |  |  |  |  |
| Walk-In Closet              | Upper                                     | 8`4" x 6`9"                                                                                                                                                                                                                                                                                | Bedroom           | Upper                                                                                               | 10`7" x 9`11" |  |  |  |  |  |
| Bedroom                     | Upper                                     | 10`7" x 10`0"                                                                                                                                                                                                                                                                              | Laundry           | Upper                                                                                               | 4`11" x 3`3"  |  |  |  |  |  |
| Flex Space                  | Upper                                     | 5`1" x 3`10"                                                                                                                                                                                                                                                                               | 4pc Bathroom      | Upper                                                                                               | 8`1" x 4`10"  |  |  |  |  |  |