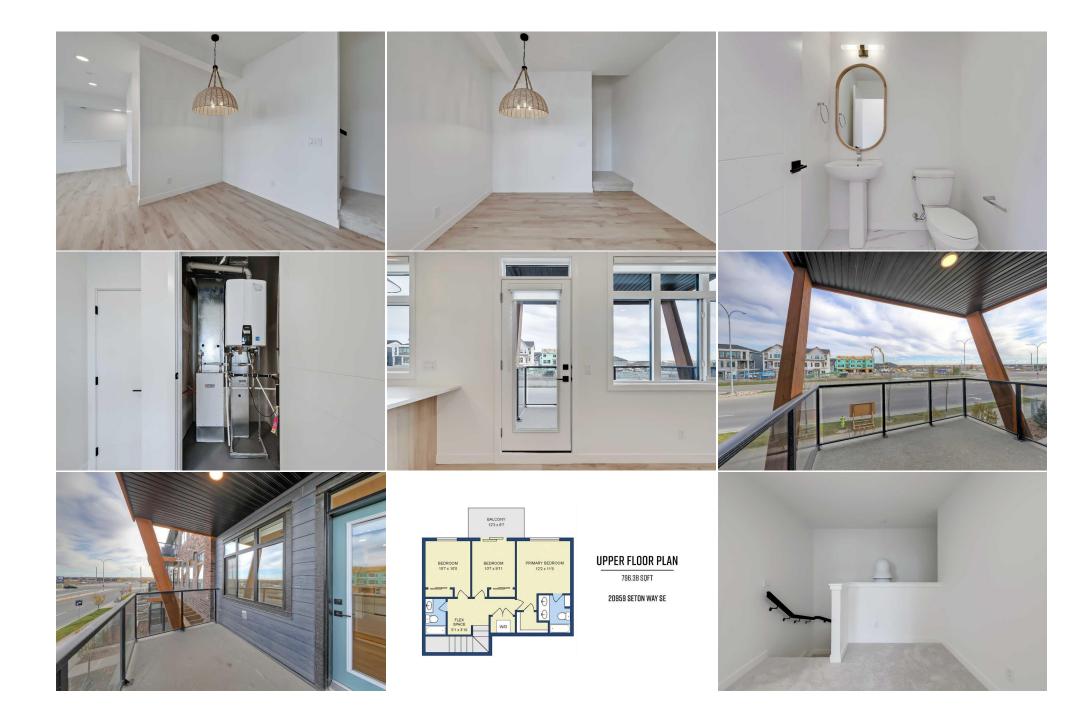

Utilities and Features

| Roof:<br>Heating:<br>Sewer: | Asphalt Shingle<br>Forced Air,Natural Gas |                                                                                                                                                                                                                                                                                            |                   | Construction:<br>Brick,Composite Siding,Wood Frame<br>Flooring:<br>Carpet,Laminate<br>Water Source: |               |  |  |  |  |  |
|-----------------------------|-------------------------------------------|--------------------------------------------------------------------------------------------------------------------------------------------------------------------------------------------------------------------------------------------------------------------------------------------|-------------------|-----------------------------------------------------------------------------------------------------|---------------|--|--|--|--|--|
| Ext Feat:                   | Balcony,BBQ gas line                      |                                                                                                                                                                                                                                                                                            | 5                 |                                                                                                     |               |  |  |  |  |  |
|                             |                                           |                                                                                                                                                                                                                                                                                            |                   |                                                                                                     |               |  |  |  |  |  |
|                             |                                           |                                                                                                                                                                                                                                                                                            | Fnd/Bsmt:         |                                                                                                     |               |  |  |  |  |  |
|                             |                                           | Poured Concrete                                                                                                                                                                                                                                                                            |                   |                                                                                                     |               |  |  |  |  |  |
| Kitchen Appl:               | -                                         | Dishwasher,Dryer,Electric Stove,Garage Control(s),Microwave Hood Fan,Refrigerator,Tankless Water Heater,Washer,Window Coverings<br>Breakfast Bar,Double Vanity,High Ceilings,No Animal Home,No Smoking Home,Open Floorplan,Pantry,Quartz Counters,Tankless Hot Water,Vinyl Windows,Walk-In |                   |                                                                                                     |               |  |  |  |  |  |
| Int Feat:                   | Breakfast Ba                              |                                                                                                                                                                                                                                                                                            |                   |                                                                                                     |               |  |  |  |  |  |
|                             | Closet(s)                                 |                                                                                                                                                                                                                                                                                            |                   |                                                                                                     |               |  |  |  |  |  |
| Utilities:                  |                                           |                                                                                                                                                                                                                                                                                            |                   |                                                                                                     |               |  |  |  |  |  |
|                             |                                           |                                                                                                                                                                                                                                                                                            | Room Information  |                                                                                                     |               |  |  |  |  |  |
| Room                        | Level                                     | Dimensions                                                                                                                                                                                                                                                                                 | <u>Room</u>       | <u>Level</u>                                                                                        | Dimensions    |  |  |  |  |  |
| Living Room                 | Main                                      | 15`0" x 12`7"                                                                                                                                                                                                                                                                              | Kitchen           | Main                                                                                                | 12`9" x 8`5"  |  |  |  |  |  |
| Dining Room                 | Main                                      | 7`4" x 6`0"                                                                                                                                                                                                                                                                                | 2pc Bathroom      | Main                                                                                                | 5`3" x 5`0"   |  |  |  |  |  |
| Furnace/Utility             | Room Main                                 | 4`2" x 3`0"                                                                                                                                                                                                                                                                                | Bedroom - Primary | Upper                                                                                               | 12`2" x 11`5" |  |  |  |  |  |
| Walk-In Closet              | Upper                                     | 8`4" x 6`9"                                                                                                                                                                                                                                                                                | Bedroom           | Upper                                                                                               | 10`7" x 9`11" |  |  |  |  |  |
| Bedroom                     | Upper                                     | 10`7" x 10`0"                                                                                                                                                                                                                                                                              | Laundry           | Upper                                                                                               | 4`11" x 3`3"  |  |  |  |  |  |
| Flex Space                  | Upper                                     | 5`1" x 3`10"                                                                                                                                                                                                                                                                               | 4pc Bathroom      | Upper                                                                                               | 8`1" x 4`10"  |  |  |  |  |  |

| 5pc Ensuite bath                                | Upper                                                                                                                                                                                                                                                                                                                                                                                                                                                                                                                                                                                                                                                                                                                                                                                                                                                                                                                                                                                                                                                                                                                                                                                                                                                                                                                                                                                                                                                                                                                                                                                                                                                                                                                                                                                                                                                                                                                                                                                                                                                                                                                          | 8`4" x 6`9"                                                |                  |  |  |  |
|-------------------------------------------------|--------------------------------------------------------------------------------------------------------------------------------------------------------------------------------------------------------------------------------------------------------------------------------------------------------------------------------------------------------------------------------------------------------------------------------------------------------------------------------------------------------------------------------------------------------------------------------------------------------------------------------------------------------------------------------------------------------------------------------------------------------------------------------------------------------------------------------------------------------------------------------------------------------------------------------------------------------------------------------------------------------------------------------------------------------------------------------------------------------------------------------------------------------------------------------------------------------------------------------------------------------------------------------------------------------------------------------------------------------------------------------------------------------------------------------------------------------------------------------------------------------------------------------------------------------------------------------------------------------------------------------------------------------------------------------------------------------------------------------------------------------------------------------------------------------------------------------------------------------------------------------------------------------------------------------------------------------------------------------------------------------------------------------------------------------------------------------------------------------------------------------|------------------------------------------------------------|------------------|--|--|--|
|                                                 |                                                                                                                                                                                                                                                                                                                                                                                                                                                                                                                                                                                                                                                                                                                                                                                                                                                                                                                                                                                                                                                                                                                                                                                                                                                                                                                                                                                                                                                                                                                                                                                                                                                                                                                                                                                                                                                                                                                                                                                                                                                                                                                                | Leg                                                        | al/Tax/Financial |  |  |  |
| Condo Fee:<br><b>\$183</b>                      |                                                                                                                                                                                                                                                                                                                                                                                                                                                                                                                                                                                                                                                                                                                                                                                                                                                                                                                                                                                                                                                                                                                                                                                                                                                                                                                                                                                                                                                                                                                                                                                                                                                                                                                                                                                                                                                                                                                                                                                                                                                                                                                                | Title:<br><b>Fee Simple</b><br>Fee Freq:<br><b>Monthly</b> | Zoning:<br>M-1   |  |  |  |
| Legal Desc:                                     | 2411085                                                                                                                                                                                                                                                                                                                                                                                                                                                                                                                                                                                                                                                                                                                                                                                                                                                                                                                                                                                                                                                                                                                                                                                                                                                                                                                                                                                                                                                                                                                                                                                                                                                                                                                                                                                                                                                                                                                                                                                                                                                                                                                        | Hondiny                                                    | Demostic         |  |  |  |
|                                                 |                                                                                                                                                                                                                                                                                                                                                                                                                                                                                                                                                                                                                                                                                                                                                                                                                                                                                                                                                                                                                                                                                                                                                                                                                                                                                                                                                                                                                                                                                                                                                                                                                                                                                                                                                                                                                                                                                                                                                                                                                                                                                                                                |                                                            | Remarks          |  |  |  |
| Pub Rmks:<br>Inclusions:<br>Property Listed By: | BRAND-NEW 3 BEDROOM UNIT   ATTACHED SINGLE GARAGE   DUAL BALCONIES   LOW CONDO FEES   WALKING DISTANCE TO AMENITIES! This absolutely beautiful brand-new rowhouse has an excellent location within the community and is very easy walking distance to an abundance of amenities including a wide array of shops and services, schools, sports fields, the dog park, skate park, pump track, playgrounds, and is just down the road from the HOA/community centre site that will feature a splash park, rink, tennis courts and gardens when completed. The Seton Urban District is also close by and features the South Calgary Health Campus, Seton YMCA and Seton Library, and this master-planned community also boasts quick access in or out of town along Deerfoot TR and Stoney TR. This unit is the sought after 3-bedroom 'Ferrera' model that has an extremely functional layout and is among the larger floor plans in the complex with plenty of living space and storage. The main level is bright and filled with natural light thanks to an abundance of large windows and the unique open wall space to the front entrance landing below. The living room is very spacious and flows seamlessly into the decitated dining area and is adjacent to the designer kitchen that is the heart of the home featuring stainless appliances, a sleek undermount sink, pantry closet, sit-up breakfast bar, matte black hardware, quartz countertops, vertical stack tile backsplash and feature pendant lighting. The main level also has direct stairwell access to the 10'S' x 19'S'' attached single garage and an oversized balcony that is perfect for sipping your morning coffee or just relaxing and enjoying the outdoor space. The upper level offers a full laundry closet with room for additional storage, an open flex space that is perfect for a small home office or homework station, a main 4-piece bathroom, second and third bedrooms that have been purposefully designed to be as large as those found in single family homes, another large balcony and the gorgeous primary bedroom suite tha |                                                            |                  |  |  |  |