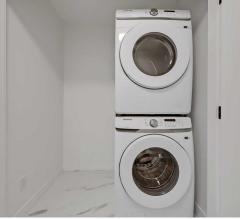

Utilities and Features

| Roof:<br>Heating:<br>Sewer: | Asphalt Shingle<br>Forced Air,Natural Gas |                                                                                                                                                                                                                                                                                            |                   | Construction:<br>Brick,Composite Siding,Wood Frame<br>Flooring:<br>Carpet,Laminate<br>Water Source: |               |  |  |  |  |  |
|-----------------------------|-------------------------------------------|--------------------------------------------------------------------------------------------------------------------------------------------------------------------------------------------------------------------------------------------------------------------------------------------|-------------------|-----------------------------------------------------------------------------------------------------|---------------|--|--|--|--|--|
| Ext Feat:                   | Balcony,BBQ gas line                      |                                                                                                                                                                                                                                                                                            | 5                 |                                                                                                     |               |  |  |  |  |  |
|                             |                                           |                                                                                                                                                                                                                                                                                            |                   |                                                                                                     |               |  |  |  |  |  |
|                             |                                           |                                                                                                                                                                                                                                                                                            | Fnd/Bsmt:         |                                                                                                     |               |  |  |  |  |  |
|                             |                                           | Poured Concrete                                                                                                                                                                                                                                                                            |                   |                                                                                                     |               |  |  |  |  |  |
| Kitchen Appl:               | -                                         | Dishwasher,Dryer,Electric Stove,Garage Control(s),Microwave Hood Fan,Refrigerator,Tankless Water Heater,Washer,Window Coverings<br>Breakfast Bar,Double Vanity,High Ceilings,No Animal Home,No Smoking Home,Open Floorplan,Pantry,Quartz Counters,Tankless Hot Water,Vinyl Windows,Walk-In |                   |                                                                                                     |               |  |  |  |  |  |
| Int Feat:                   | Breakfast Ba                              |                                                                                                                                                                                                                                                                                            |                   |                                                                                                     |               |  |  |  |  |  |
|                             | Closet(s)                                 |                                                                                                                                                                                                                                                                                            |                   |                                                                                                     |               |  |  |  |  |  |
| Utilities:                  |                                           |                                                                                                                                                                                                                                                                                            |                   |                                                                                                     |               |  |  |  |  |  |
|                             |                                           |                                                                                                                                                                                                                                                                                            | Room Information  |                                                                                                     |               |  |  |  |  |  |
| Room                        | Level                                     | Dimensions                                                                                                                                                                                                                                                                                 | <u>Room</u>       | <u>Level</u>                                                                                        | Dimensions    |  |  |  |  |  |
| Living Room                 | Main                                      | 15`0" x 12`7"                                                                                                                                                                                                                                                                              | Kitchen           | Main                                                                                                | 12`9" x 8`5"  |  |  |  |  |  |
| Dining Room                 | Main                                      | 7`4" x 6`0"                                                                                                                                                                                                                                                                                | 2pc Bathroom      | Main                                                                                                | 5`3" x 5`0"   |  |  |  |  |  |
| Furnace/Utility             | Room Main                                 | 4`2" x 3`0"                                                                                                                                                                                                                                                                                | Bedroom - Primary | Upper                                                                                               | 12`2" x 11`5" |  |  |  |  |  |
| Walk-In Closet              | Upper                                     | 8`4" x 6`9"                                                                                                                                                                                                                                                                                | Bedroom           | Upper                                                                                               | 10`7" x 9`11" |  |  |  |  |  |
| Bedroom                     | Upper                                     | 10`7" x 10`0"                                                                                                                                                                                                                                                                              | Laundry           | Upper                                                                                               | 4`11" x 3`3"  |  |  |  |  |  |
| Flex Space                  | Upper                                     | 5`1" x 3`10"                                                                                                                                                                                                                                                                               | 4pc Bathroom      | Upper                                                                                               | 8`1" x 4`10"  |  |  |  |  |  |