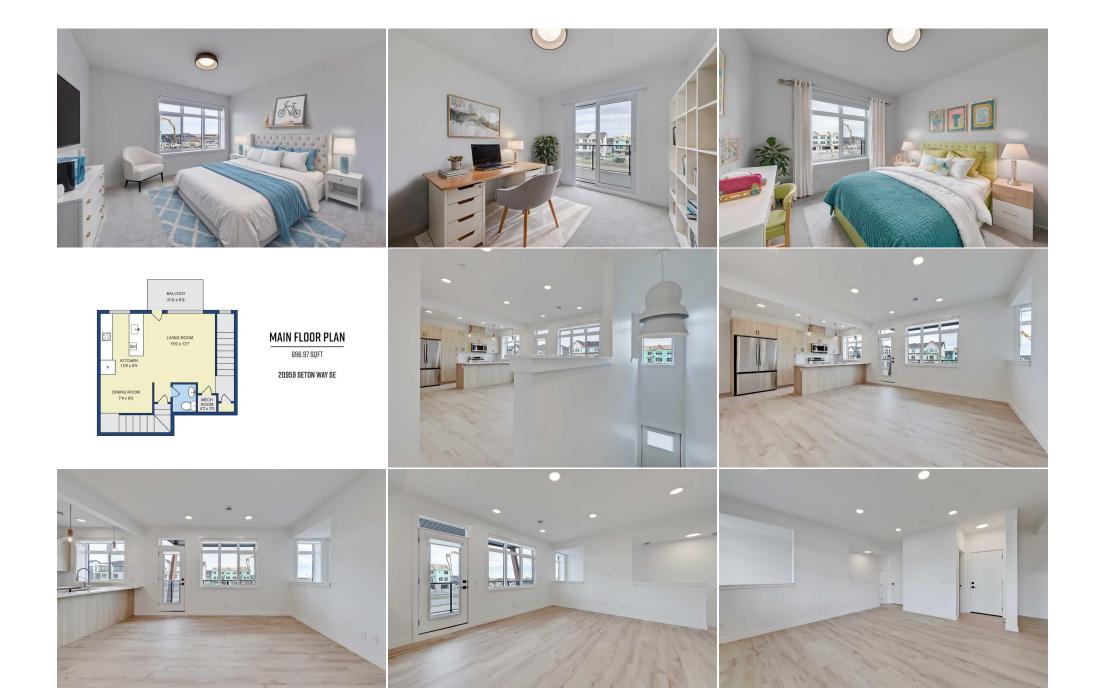

Utilities and Features

| Roof:<br>Heating:<br>Sewer: | Asphalt Shingle<br>Forced Air,Natural Gas |                                                                                                                                                                                                                                                                                            |                   | Construction:<br>Brick,Composite Siding,Wood Frame<br>Flooring:<br>Carpet,Laminate<br>Water Source: |               |  |  |  |  |  |
|-----------------------------|-------------------------------------------|--------------------------------------------------------------------------------------------------------------------------------------------------------------------------------------------------------------------------------------------------------------------------------------------|-------------------|-----------------------------------------------------------------------------------------------------|---------------|--|--|--|--|--|
| Ext Feat:                   | Balcony,BBQ gas line                      |                                                                                                                                                                                                                                                                                            | 5                 |                                                                                                     |               |  |  |  |  |  |
|                             |                                           |                                                                                                                                                                                                                                                                                            |                   |                                                                                                     |               |  |  |  |  |  |
|                             |                                           |                                                                                                                                                                                                                                                                                            | Fnd/Bsmt:         |                                                                                                     |               |  |  |  |  |  |
|                             |                                           | Poured Concrete                                                                                                                                                                                                                                                                            |                   |                                                                                                     |               |  |  |  |  |  |
| Kitchen Appl:               | -                                         | Dishwasher,Dryer,Electric Stove,Garage Control(s),Microwave Hood Fan,Refrigerator,Tankless Water Heater,Washer,Window Coverings<br>Breakfast Bar,Double Vanity,High Ceilings,No Animal Home,No Smoking Home,Open Floorplan,Pantry,Quartz Counters,Tankless Hot Water,Vinyl Windows,Walk-In |                   |                                                                                                     |               |  |  |  |  |  |
| Int Feat:                   | Breakfast Ba                              |                                                                                                                                                                                                                                                                                            |                   |                                                                                                     |               |  |  |  |  |  |
|                             | Closet(s)                                 |                                                                                                                                                                                                                                                                                            |                   |                                                                                                     |               |  |  |  |  |  |
| Utilities:                  |                                           |                                                                                                                                                                                                                                                                                            |                   |                                                                                                     |               |  |  |  |  |  |
|                             |                                           |                                                                                                                                                                                                                                                                                            | Room Information  |                                                                                                     |               |  |  |  |  |  |
| Room                        | Level                                     | Dimensions                                                                                                                                                                                                                                                                                 | <u>Room</u>       | <u>Level</u>                                                                                        | Dimensions    |  |  |  |  |  |
| Living Room                 | Main                                      | 15`0" x 12`7"                                                                                                                                                                                                                                                                              | Kitchen           | Main                                                                                                | 12`9" x 8`5"  |  |  |  |  |  |
| Dining Room                 | Main                                      | 7`4" x 6`0"                                                                                                                                                                                                                                                                                | 2pc Bathroom      | Main                                                                                                | 5`3" x 5`0"   |  |  |  |  |  |
| Furnace/Utility             | Room Main                                 | 4`2" x 3`0"                                                                                                                                                                                                                                                                                | Bedroom - Primary | Upper                                                                                               | 12`2" x 11`5" |  |  |  |  |  |
| Walk-In Closet              | Upper                                     | 8`4" x 6`9"                                                                                                                                                                                                                                                                                | Bedroom           | Upper                                                                                               | 10`7" x 9`11" |  |  |  |  |  |
| Bedroom                     | Upper                                     | 10`7" x 10`0"                                                                                                                                                                                                                                                                              | Laundry           | Upper                                                                                               | 4`11" x 3`3"  |  |  |  |  |  |
| Flex Space                  | Upper                                     | 5`1" x 3`10"                                                                                                                                                                                                                                                                               | 4pc Bathroom      | Upper                                                                                               | 8`1" x 4`10"  |  |  |  |  |  |

| 5pc Ensuite bath                                | Upper                                                                                                                                                                                                                                                                                                                                                                                                                                                                                                                                                                                                                                                                                                                                                                                                                                                                                                                                                                                                                                                                                                                                                                                                                                                                                                                                                                                                                                                                                                                                                                                                                                                                                                                                                                                                                                                                                                                                                                                                                                                                                                                          | 8`4" x 6`9"                                                |                  |  |  |  |
|-------------------------------------------------|--------------------------------------------------------------------------------------------------------------------------------------------------------------------------------------------------------------------------------------------------------------------------------------------------------------------------------------------------------------------------------------------------------------------------------------------------------------------------------------------------------------------------------------------------------------------------------------------------------------------------------------------------------------------------------------------------------------------------------------------------------------------------------------------------------------------------------------------------------------------------------------------------------------------------------------------------------------------------------------------------------------------------------------------------------------------------------------------------------------------------------------------------------------------------------------------------------------------------------------------------------------------------------------------------------------------------------------------------------------------------------------------------------------------------------------------------------------------------------------------------------------------------------------------------------------------------------------------------------------------------------------------------------------------------------------------------------------------------------------------------------------------------------------------------------------------------------------------------------------------------------------------------------------------------------------------------------------------------------------------------------------------------------------------------------------------------------------------------------------------------------|------------------------------------------------------------|------------------|--|--|--|
|                                                 |                                                                                                                                                                                                                                                                                                                                                                                                                                                                                                                                                                                                                                                                                                                                                                                                                                                                                                                                                                                                                                                                                                                                                                                                                                                                                                                                                                                                                                                                                                                                                                                                                                                                                                                                                                                                                                                                                                                                                                                                                                                                                                                                | Leg                                                        | al/Tax/Financial |  |  |  |
| Condo Fee:<br><b>\$183</b>                      |                                                                                                                                                                                                                                                                                                                                                                                                                                                                                                                                                                                                                                                                                                                                                                                                                                                                                                                                                                                                                                                                                                                                                                                                                                                                                                                                                                                                                                                                                                                                                                                                                                                                                                                                                                                                                                                                                                                                                                                                                                                                                                                                | Title:<br><b>Fee Simple</b><br>Fee Freq:<br><b>Monthly</b> | Zoning:<br>M-1   |  |  |  |
| Legal Desc:                                     | 2411085                                                                                                                                                                                                                                                                                                                                                                                                                                                                                                                                                                                                                                                                                                                                                                                                                                                                                                                                                                                                                                                                                                                                                                                                                                                                                                                                                                                                                                                                                                                                                                                                                                                                                                                                                                                                                                                                                                                                                                                                                                                                                                                        | Hondiny                                                    | Demostic         |  |  |  |
|                                                 |                                                                                                                                                                                                                                                                                                                                                                                                                                                                                                                                                                                                                                                                                                                                                                                                                                                                                                                                                                                                                                                                                                                                                                                                                                                                                                                                                                                                                                                                                                                                                                                                                                                                                                                                                                                                                                                                                                                                                                                                                                                                                                                                |                                                            | Remarks          |  |  |  |
| Pub Rmks:<br>Inclusions:<br>Property Listed By: | BRAND-NEW 3 BEDROOM UNIT   ATTACHED SINGLE GARAGE   DUAL BALCONIES   LOW CONDO FEES   WALKING DISTANCE TO AMENITIES! This absolutely beautiful brand-new rowhouse has an excellent location within the community and is very easy walking distance to an abundance of amenities including a wide array of shops and services, schools, sports fields, the dog park, skate park, pump track, playgrounds, and is just down the road from the HOA/community centre site that will feature a splash park, rink, tennis courts and gardens when completed. The Seton Urban District is also close by and features the South Calgary Health Campus, Seton YMCA and Seton Library, and this master-planned community also boasts quick access in or out of town along Deerfoot TR and Stoney TR. This unit is the sought after 3-bedroom 'Ferrera' model that has an extremely functional layout and is among the larger floor plans in the complex with plenty of living space and storage. The main level is bright and filled with natural light thanks to an abundance of large windows and the unique open wall space to the front entrance landing below. The living room is very spacious and flows seamlessly into the decitated dining area and is adjacent to the designer kitchen that is the heart of the home featuring stainless appliances, a sleek undermount sink, pantry closet, sit-up breakfast bar, matte black hardware, quartz countertops, vertical stack tile backsplash and feature pendant lighting. The main level also has direct stairwell access to the 10'S' x 19'S'' attached single garage and an oversized balcony that is perfect for sipping your morning coffee or just relaxing and enjoying the outdoor space. The upper level offers a full laundry closet with room for additional storage, an open flex space that is perfect for a small home office or homework station, a main 4-piece bathroom, second and third bedrooms that have been purposefully designed to be as large as those found in single family homes, another large balcony and the gorgeous primary bedroom suite tha |                                                            |                  |  |  |  |